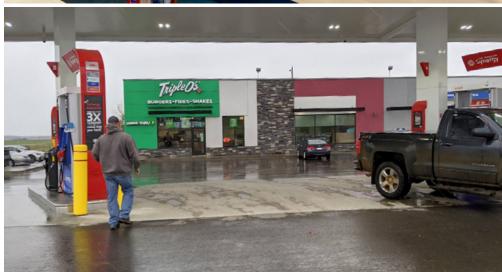

**Zoning** Highway Commercial

- Turnkey Fast-Service Burger Restaurant with Drive-Thru

   Fully operational with established customer base.
- Highway 2 Exposure Up to 55,000 vehicles/day; prime visibility and access
- Co-Located with National Gas Station & C-Store Consistent daily foot traffic.
- Part of Growing Mixed-Use Development Includes 12 acres of high-density residential; 3.8 acres under development.
- **Strong Local Demographics** 35,000+ residents within 5 km, 55,000+ within 10 km.
- Great Owner-Operator or Franchise Opportunity Easy entry into a proven market.