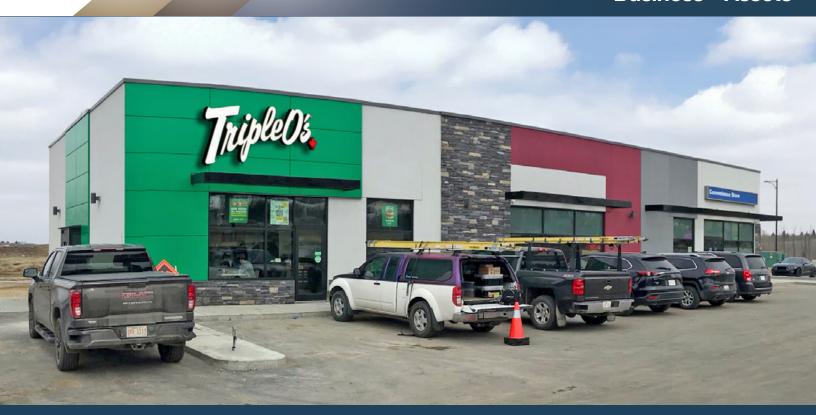

## **Triple O's Burgers**

Franchise Opportunity - Central Alberta Community

**Business + Assets** 

**Zoning** Highway Commercial

- Turnkey Fast-Service Burger Restaurant with Drive-Thru

   Fully operational with established customer base.
- Highway 2 Exposure Up to 55,000 vehicles/day; prime visibility and access
- Co-Located with National Gas Station & C-Store Consistent daily foot traffic.
- Part of Growing Mixed-Use Development Includes 12 acres of high-density residential; 3.8 acres under development.
- **Strong Local Demographics** 35,000+ residents within 5 km, 55,000+ within 10 km.
- Great Owner-Operator or Franchise Opportunity Easy entry into a proven market.