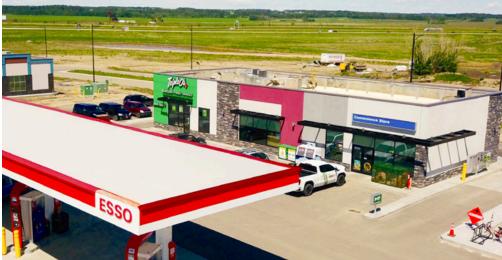

**Zoning** Highway Commercial

- Turnkey Fast-Service Burger Restaurant with Drive-Thru

   Fully operational with established customer base.
- Highway 2 Exposure Up to 55,000 vehicles/day; prime visibility and access
- Co-Located with National Gas Station & C-Store Consistent daily foot traffic.
- Part of Growing Mixed-Use Development Includes 12 acres of high-density residential; 3.8 acres under development.
- **Strong Local Demographics** 35,000+ residents within 5 km, 55,000+ within 10 km.
- Great Owner-Operator or Franchise Opportunity Easy entry into a proven market.