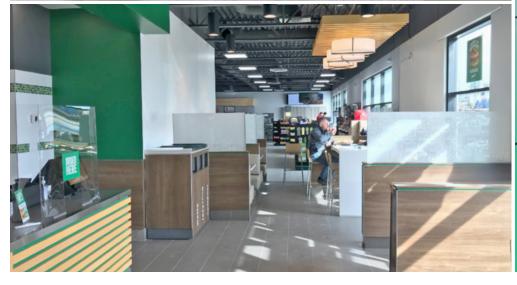

## **Triple O's Burgers**

Franchise Opportunity - Central Alberta Community

**Business + Assets** 

**Zoning** Highway Commercial

- Turnkey Fast-Service Burger Restaurant with Drive-Thru

   Fully operational with established customer base.
- Highway 2 Exposure Up to 55,000 vehicles/day; prime visibility and access
- Co-Located with National Gas Station & C-Store Consistent daily foot traffic.
- Part of Growing Mixed-Use Development Includes 12 acres of high-density residential; 3.8 acres under development.
- **Strong Local Demographics** 35,000+ residents within 5 km, 55,000+ within 10 km.
- Great Owner-Operator or Franchise Opportunity Easy entry into a proven market.