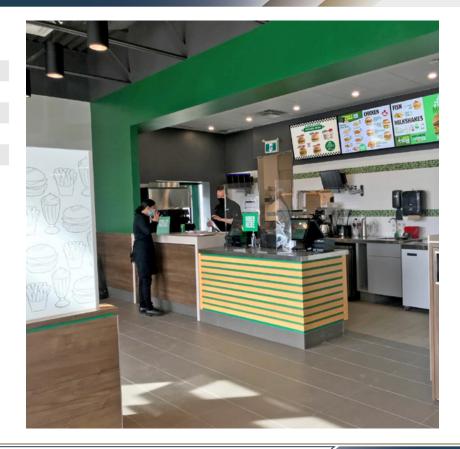

**Zoning** Highway Commercial

- Turnkey Fast-Service Burger Restaurant with Drive-Thru

   Fully operational with established customer base.
- Highway 2 Exposure Up to 55,000 vehicles/day; prime visibility and access
- Co-Located with National Gas Station & C-Store Consistent daily foot traffic.
- Part of Growing Mixed-Use Development Includes 12 acres of high-density residential; 3.8 acres under development.
- **Strong Local Demographics** 35,000+ residents within 5 km, 55,000+ within 10 km.
- Great Owner-Operator or Franchise Opportunity Easy entry into a proven market.