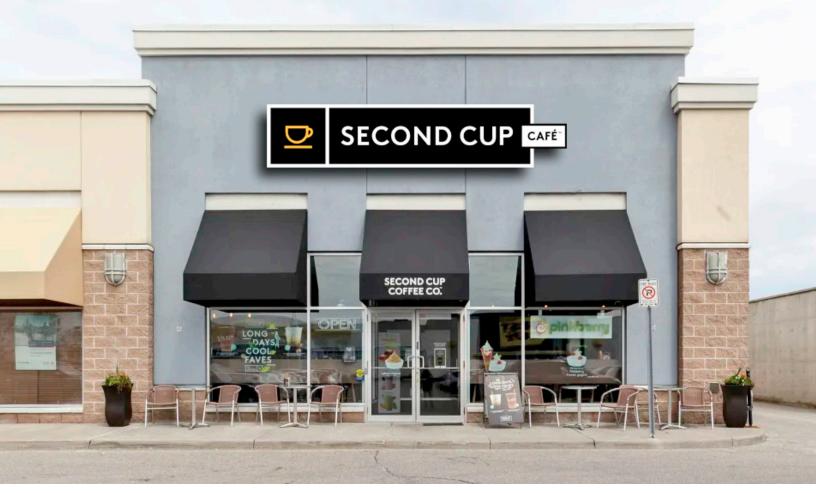

Second Cup Franchise Opportunity

Central Alberta Community Business + Assets

- Turnkey Coffee Shop Business with Drive-Thru Fully operational with an established customer base
- Highway 2 Exposure Up to 55,000 vehicles/day; prime visibility and access.
- Co-Located with National Gas Station & C-Store Consistent daily foot traffic.
- Part of Growing Mixed-Use Development Includes 12 acres of high-density residential; 3.8 acres under development.
- Strong Local Demographics 35,000+ residents within 5 km, 55,000+ within 10 km.
- Great Owner-Operator or Franchise Opportunity Easy entry into a proven market.