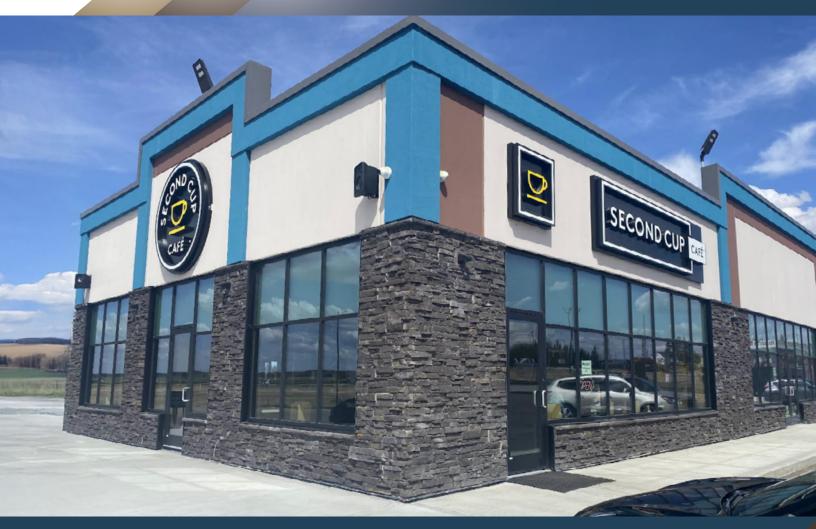

- Turnkey Coffee Shop Business with Drive-Thru Fully operational with an established customer base
- Highway 2 Exposure Up to 55,000 vehicles/day; prime visibility and access.
- Co-Located with National Gas Station & C-Store Consistent daily foot traffic.
- Part of Growing Mixed-Use Development Includes 12 acres of high-density residential; 3.8 acres under development.
- Strong Local Demographics 35,000+ residents within 5 km, 55,000+ within 10 km.
- Great Owner-Operator or Franchise Opportunity Easy entry into a proven market.