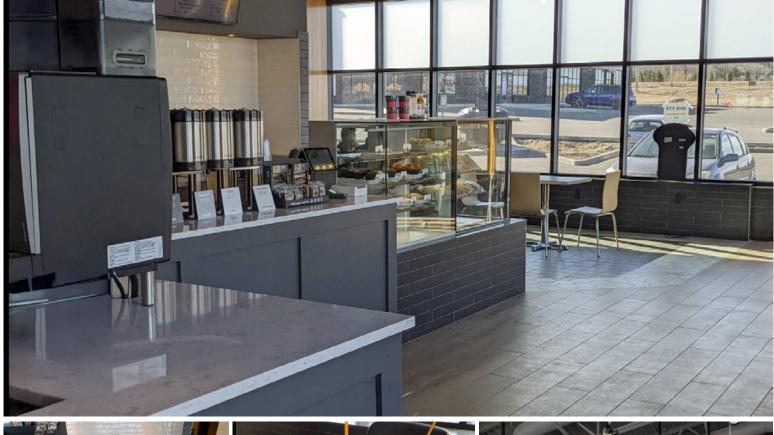

- Turnkey Coffee Shop Business with Drive-Thru Fully operational with an established customer base
- Highway 2 Exposure Up to 55,000 vehicles/day; prime visibility and access.
- Co-Located with National Gas Station & C-Store Consistent daily foot traffic.
- Part of Growing Mixed-Use Development Includes 12 acres of high-density residential; 3.8 acres under development.
- Strong Local Demographics 35,000+ residents within 5 km, 55,000+ within 10 km.
- Great Owner-Operator or Franchise Opportunity Easy entry into a proven market.