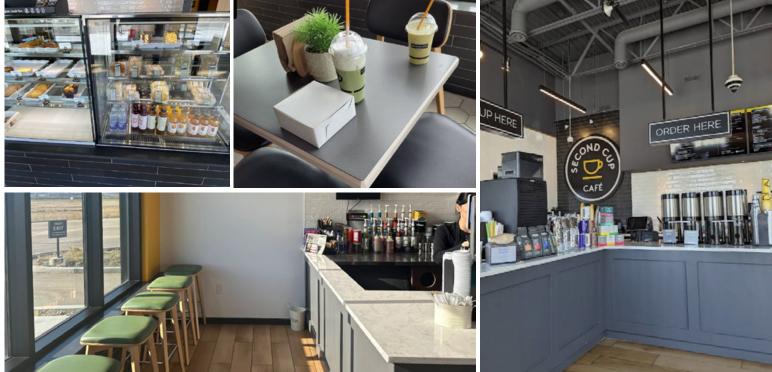

- Turnkey Coffee Shop Business with Drive-Thru Fully operational with an established customer base
- Highway 2 Exposure Up to 55,000 vehicles/day; prime visibility and access.
- Co-Located with National Gas Station & C-Store Consistent daily foot traffic.
- Part of Growing Mixed-Use Development Includes 12 acres of high-density residential; 3.8 acres under development.
- Strong Local Demographics 35,000+ residents within 5 km, 55,000+ within 10 km.
- Great Owner-Operator or Franchise Opportunity Easy entry into a proven market.