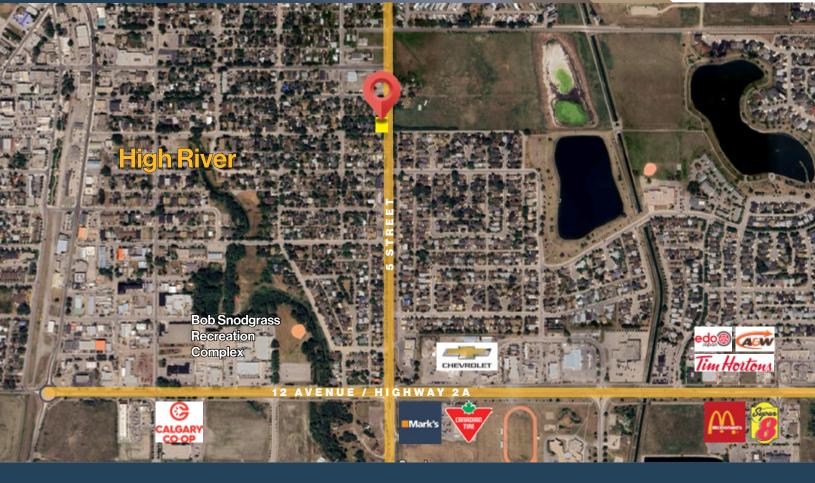

## For Sale Business Asset

Unit 102, 426 5 Avenue SE | High River AB Charming UK-Inspired Café with Loyal Clientele

TRAFFIC COUNT 8,416 VPD Highway 2A & Township Rd 200 N