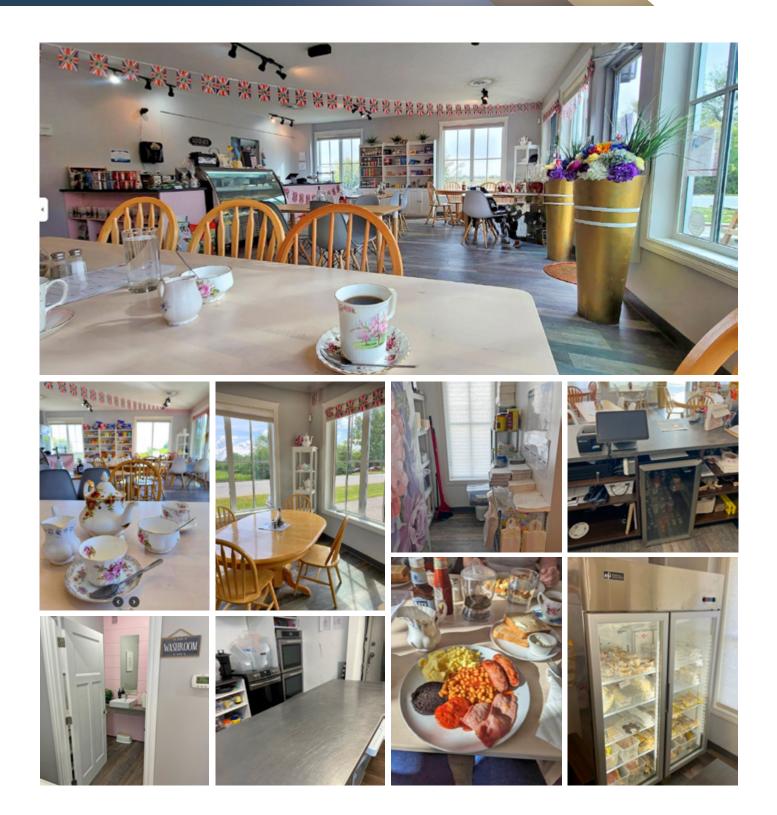

- Turnkey British-style tea house in central High River
- Includes all assets: equipment, branding, inventory
- Cozy, family-friendly space w/ toys, baby change station, free Wi-Fi
- Menu features hot meals, snacks, sweets, drinks & imported UK goods
- Retailer of British Banger Co. products (Okotoks-based sister biz)
- Loyal local following + tourist traffic
- High-visibility location w/ ample parking
- Located in scenic High River 68 km south of Calgary
- Ideal for hands-on owner/operator
- Includes name, recipes, customer base & goodwill
- Owner open to transition support