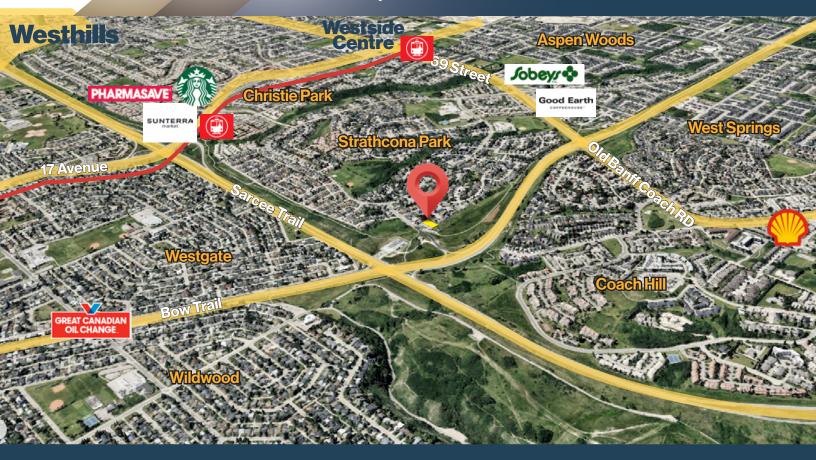

- Desirable Southwest Calgary Location Serving Strathcona Park, Westgate, Coach Hill, West Springs, Cougar Ridge, Aspen Woods and Christie Park.
- Strong Demographics Located in a well-established single-family residential area with high household incomes.
- Community Convenience Hub Part of a popular neighborhood centre offering essential services and daily needs.
- Excellent Accessibility Close to Bow Trail for convenient access and commuter visibility.
- Scenic Surroundings Near bike paths, green spaces, and parks in the picturesque Strathcona Park community.