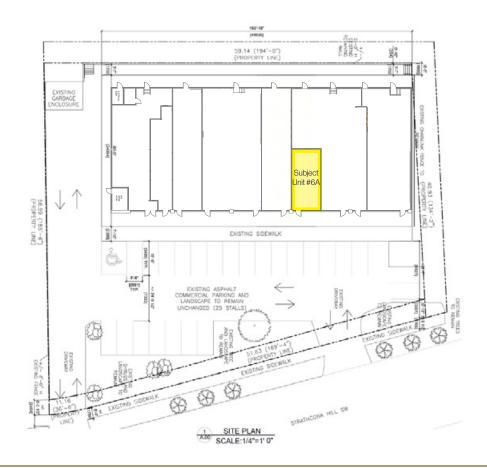

# For Lease

Unit 6A - 5555 Strathcona Hill SW | Calgary, Alberta

A compact & efficient 575 SF unit in Scenic Strathcona

#### PROPERTY DETAILS

| Size Available | Unit 6A - 575 SF |
|----------------|------------------|
| Availability   | Immediately      |
| Net Rate       | Market           |
| Op Costs       | \$13.50 PSF      |
| Zoning         | C-C1             |
| Power          | 60 amps          |
| Signage        | Overhead         |
| Ceiling Height | 12'              |

### Unit 6A - 5555 Strathcona Hill SW | Calgary, Alberta

#### A compact & efficient 575 SF unit in Scenic Strathcona