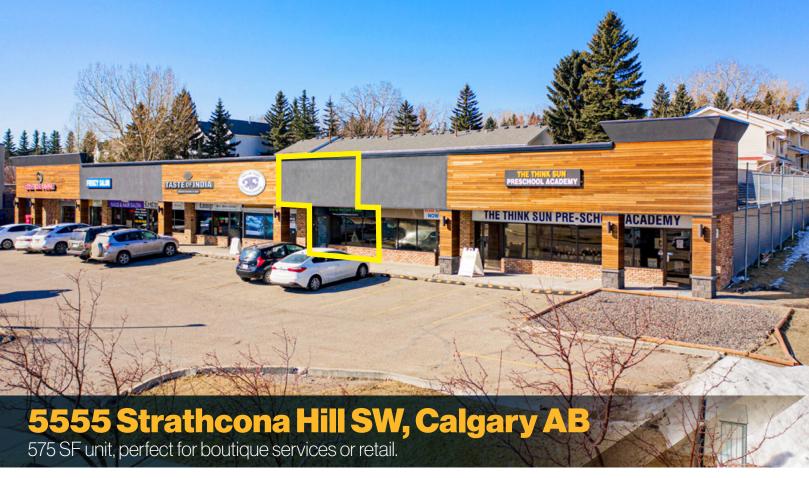

# For Lease

Unit 6A - 5555 Strathcona Hill SW | Calgary, Alberta

A compact & efficient 575 SF unit in Scenic Strathcona

### Unit 6A - 5555 Strathcona Hill SW | Calgary, Alberta

#### A compact & efficient 575 SF unit in Scenic Strathcona