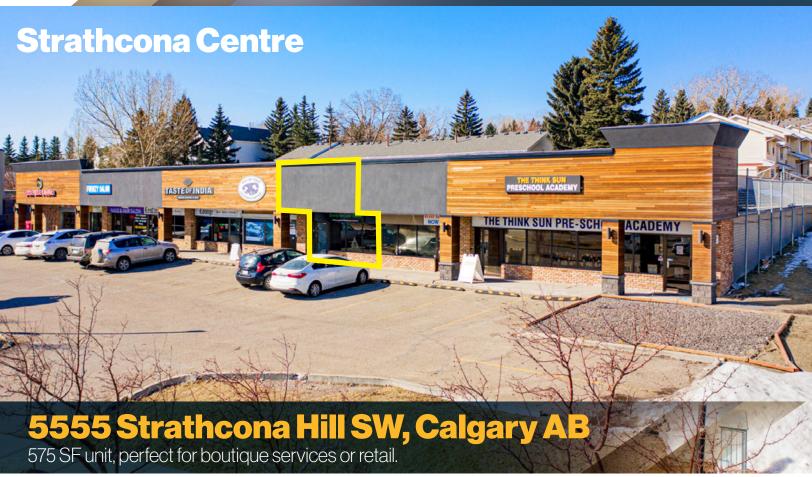

### **For Lease**

Unit 6A - 5555 Strathcona Hill SW | Calgary, Alberta

A compact & efficient 575 SF unit in Scenic Strathcona

### Unit 6A - 5555 Strathcona Hill SW | Calgary, Alberta

#### A compact & efficient 575 SF unit in Scenic Strathcona