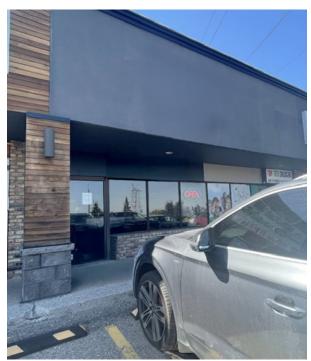

#### PROPERTY DETAILS

| Size Available | Unit 6A - 575 SF |
|----------------|------------------|
| Availability   | Immediately      |
| Net Rate       | Market           |
| Op Costs       | \$16.46 PSF      |
| Zoning         | C-C1             |
| Power          | 60 amps          |
| Signage        | Overhead         |
| Ceiling Height | 12'              |