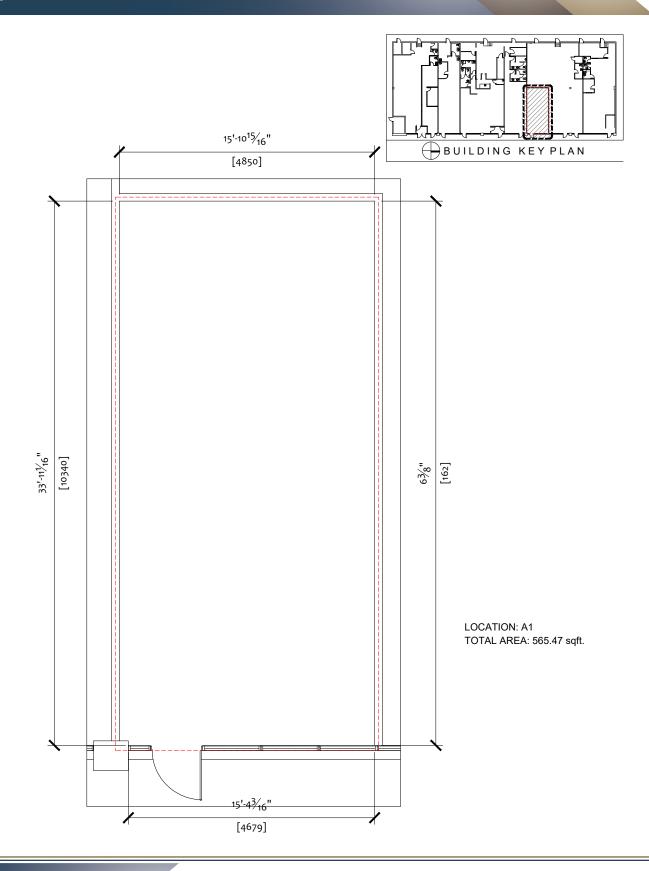

#### PROPERTY DETAILS

| Size Available | Unit 6A - 575 SF |
|----------------|------------------|
| Availability   | Immediately      |
| Net Rate       | Market           |
| Op Costs       | \$16.46 PSF      |
| Zoning         | C-C1             |
| Power          | 60 amps          |
| Signage        | Overhead         |
| Ceiling Height | 12'              |