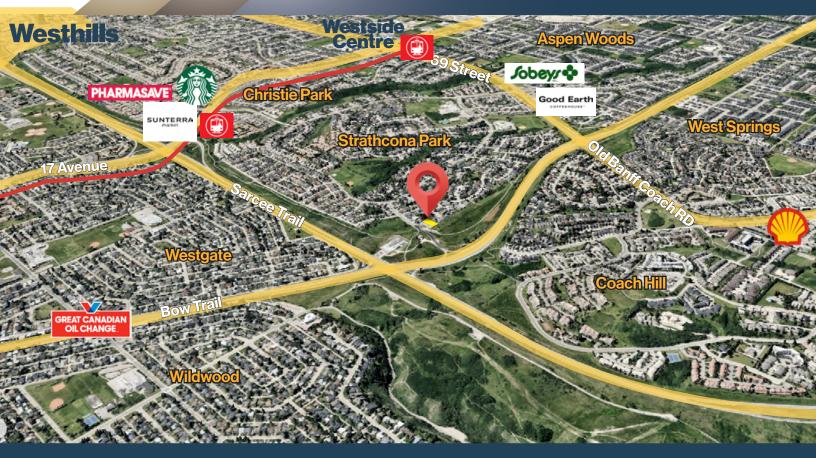

- Desirable Southwest Calgary Location Serving Strathcona Park, Westgate, Coach Hill, West Springs, Cougar Ridge, Aspen Woods and Christie Park.
- Strong Demographics Located in a well-established single-family residential area with high household incomes.
- Community Convenience Hub Part of a popular neighborhood centre offering essential services and daily needs.
- Excellent Accessibility Close to Bow Trail for convenient access and commuter visibility.
- Scenic Surroundings Near bike paths, green spaces, and parks in the picturesque Strathcona Park community.