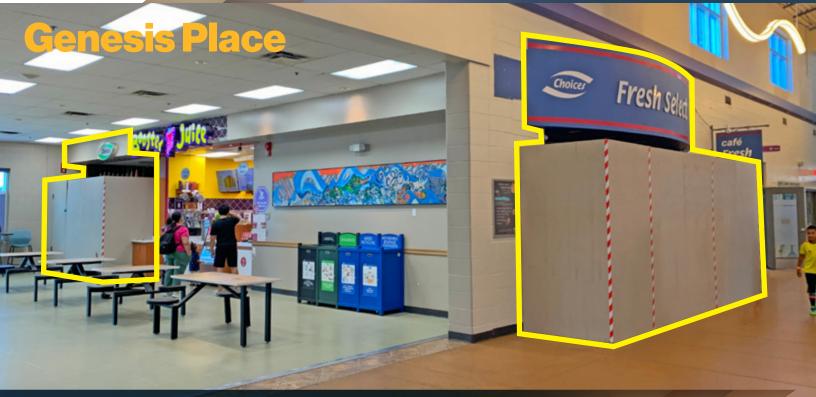

### Kitchen + Café Kiosk Opportunity at Genesis Place - Airdrie's Leisure Centre

- Airdrie's only multi-use family recreation facility.
- Located within Genesis Place, a high-traffic hub open 5:30 AM-10 PM weekdays and 7 AM-9 PM on weekends.
- Serves a diverse, active customer base including families, fitness enthusiasts, swimmers, skaters, and youth programs.
- Opportunity to cater to learning sessions, events, and facility rentals.
- Positioned to benefit from daily traffic across amenities like the fitness centre, pool, gymnasium, fieldhouse, and arenas.
- Consistent foot traffic from early morning to late evening, year-round.
- Excellent exposure for food, beverage, or snack offerings tailored to active lifestyles.
- 4,500 people per/day during peak times 4:00pm-9:00pm, and 1.3M visitors per year.

# For Lease 800 East Lake Blvd NE | Airdrie AB

Food & Beverage Kiosk available at Genesis Place

Welcome to Genesis Place, keeping families living well and connected. The facility is proud to offer a variety of programs and amenities including a fitness centre, pool, gymnasium, fieldhouse and arenas