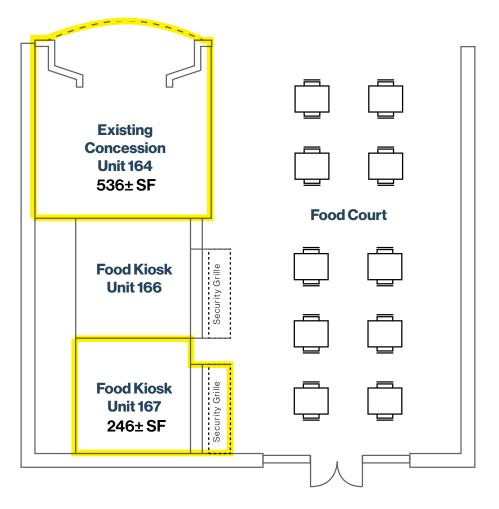

### PROPERTY DETAILS

| Size          | <b>Kitchen Unit:</b> 536±SF<br><b>Cafe Unit:</b> 246±SF |
|---------------|---------------------------------------------------------|
| Lease Rate    | Market                                                  |
| Op Costs      | \$8.00 PSF (Est. 2025)                                  |
| Zoning        | TBD                                                     |
| Parking       | Surface                                                 |
| Year Built    | 2003                                                    |
| Building Size | 450,000 SF                                              |