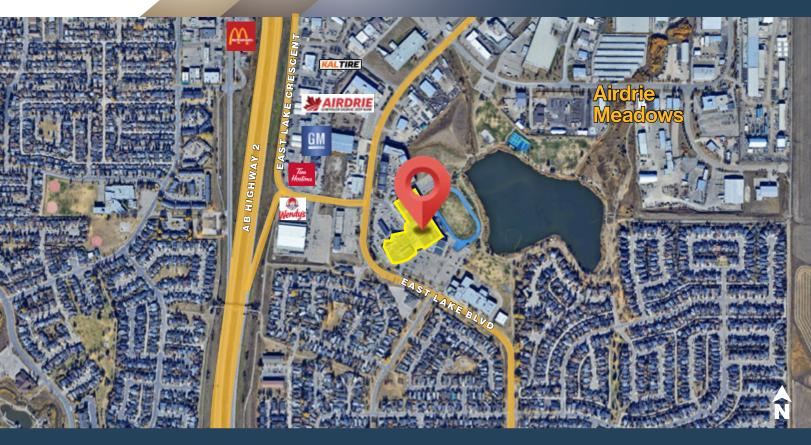

#### TRAFFIC COUNT

13,880 VPD | Kingsview Blvd & Kingsview Hghts 84,500 VPD | Highway 2 & Yankee Valley