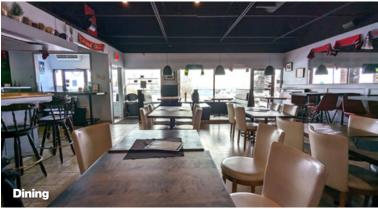

#### **PROPERTY DETAILS**

- 2,200 SF Restaurant/Lounge in Strathcona Park Conveniently accessible for both locals and visitors.
- Prime Location Close to Bow Trail, ensuring seamless access for patrons.
- **Thriving Community** Situated in Strathcona, a well-established and vibrant neighborhood.
- Outdoor Seating Potential A great option for seasonal dining and an enhanced guest experience.
- Authentic Stone Pizza Oven Serving up freshly baked, high-quality pizzas.