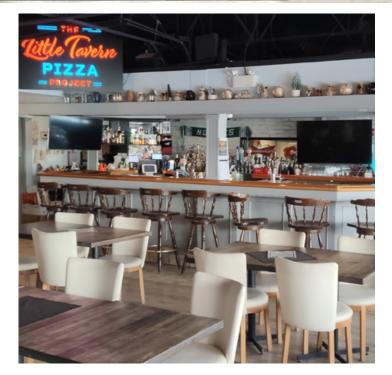

#### **PROPERTY DETAILS**

- 2,200 SF Restaurant/Lounge in Strathcona Park Conveniently accessible for both locals and visitors.
- Prime Location Close to Bow Trail, ensuring seamless access for patrons.
- **Thriving Community** Situated in Strathcona, a well-established and vibrant neighborhood.
- Outdoor Seating Potential A great option for seasonal dining and an enhanced guest experience.
- Authentic Stone Pizza Oven Serving up freshly baked, high-quality pizzas.