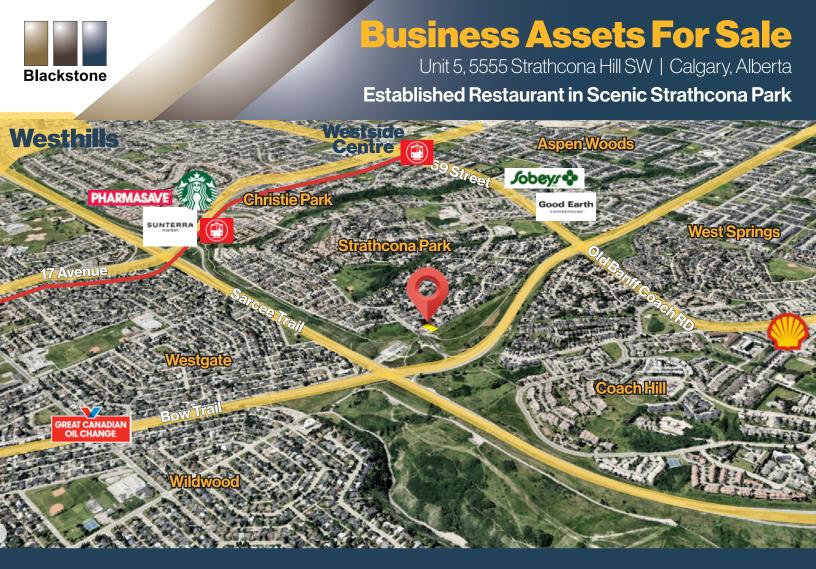

# **Business Assets For Sale**

Unit 5, 5555 Strathcona Hill SW | Calgary, Alberta Established Restaurant in Scenic Strathcona Park

TRAFFIC COUNT 53,000 VPD | Bow Tr SW & Coach Gate PI NW 49,000 VPD | Bow & Old Banff Coach W