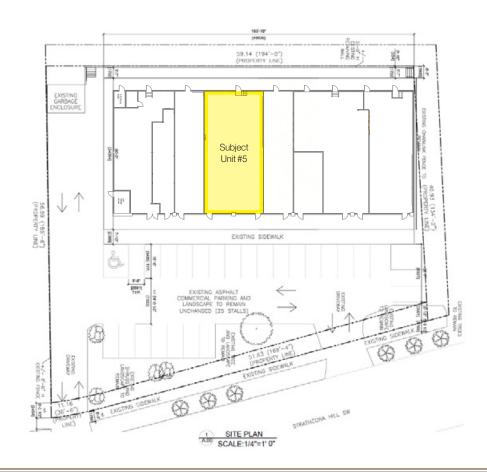

#### **PROPERTY DETAILS**

- 2,200 SF Restaurant/Lounge in Strathcona Park Conveniently accessible for both locals and visitors.
- Prime Location Close to Bow Trail, ensuring seamless access for patrons.
- **Thriving Community** Situated in Strathcona, a well-established and vibrant neighborhood.
- Outdoor Seating Potential A great option for seasonal dining and an enhanced guest experience.
- Authentic Stone Pizza Oven Serving up freshly baked, high-quality pizzas.

Asking Price\$130,000Site SizeUnit 5 - 2,200 SFNet Rent\$30 PSFOp Costs\$16.46 PSF (2025 Est.)TermExpires April 2029

Mahmud Rahman VP/Associate P 403.930.8651 E mrahman@blackstonecommercial.com **Randy Wiens** Senior Associate P 403.930.8649 E rwiens@blackstonecommercial.com Unit A210 9705 Horton Road SW Calgary, Alberta T2V 2X5 P 403.214.2344 NackstoneCommercial.com **Business Assets For Sale** 