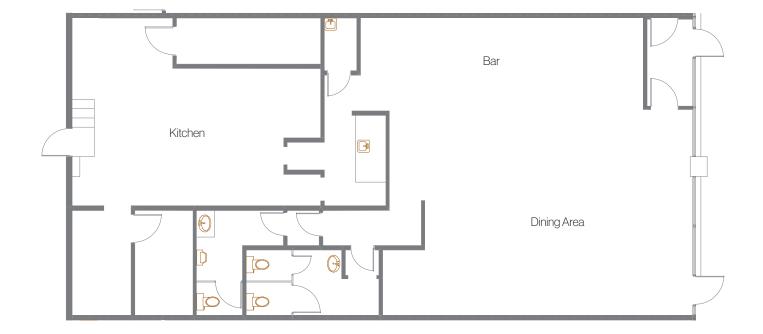

#### **PROPERTY DETAILS**

- 2,200 SF Restaurant/Lounge in Strathcona Park Conveniently accessible for both locals and visitors.
- Prime Location Close to Bow Trail, ensuring seamless access for patrons.
- **Thriving Community** Situated in Strathcona, a well-established and vibrant neighborhood.
- Outdoor Seating Potential A great option for seasonal dining and an enhanced guest experience.
- Authentic Stone Pizza Oven Serving up freshly baked, high-quality pizzas.

Asking Price\$130,000Site SizeUnit 5 - 2,200 SFNet Rent\$30 PSFOp Costs\$16.46 PSF (2025 Est.)TermExpires April 2029

Mahmud Rahman VP/Associate P 403.930.8651 E mrahman@blackstonecommercial.com **Randy Wiens** Senior Associate P 403.930.8649 E rwiens@blackstonecommercial.com Unit A210 9705 Horton Road SW Calgary, Alberta T2V 2X5 P 403.214.2344 NackstoneCommercial.com **Business Assets For Sale** 