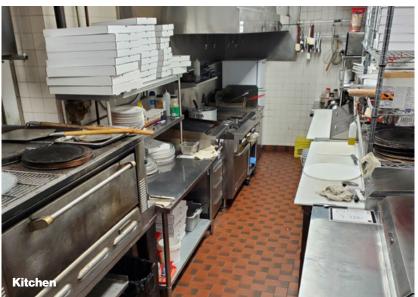

#### **PROPERTY DETAILS**

- 2,200 SF Restaurant/Lounge in Strathcona Park Conveniently accessible for both locals and visitors.
- Prime Location Close to Bow Trail, ensuring seamless access for patrons.
- **Thriving Community** Situated in Strathcona, a well-established and vibrant neighborhood.
- Outdoor Seating Potential A great option for seasonal dining and an enhanced guest experience.
- Authentic Stone Pizza Oven Serving up freshly baked, high-quality pizzas.