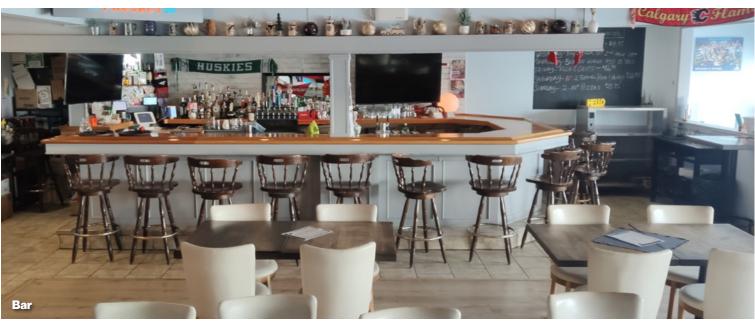

#### **PROPERTY DETAILS**

- 2,200 SF Restaurant/Lounge in Strathcona Park Conveniently accessible for both locals and visitors.
- Prime Location Close to Bow Trail, ensuring seamless access for patrons.
- **Thriving Community** Situated in Strathcona, a well-established and vibrant neighborhood.
- Outdoor Seating Potential A great option for seasonal dining and an enhanced guest experience.
- Authentic Stone Pizza Oven Serving up freshly baked, high-quality pizzas.