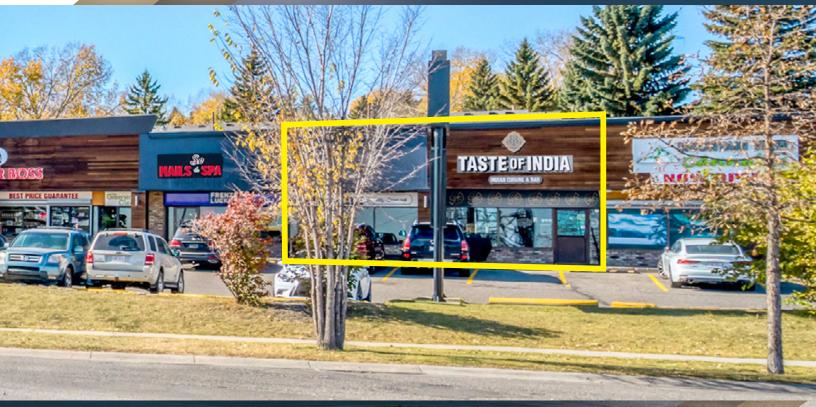

# **Business Assets For Sale**

Unit 5, 5555 Strathcona Hill SW | Calgary, Alberta Established Restaurant in Scenic Strathcona Park

## Unit 5, 5555 Strathcona Hill SW, Calgary AB Taste of India

#### **PROPERTY DETAILS**

- 2,200 SF Restaurant/Lounge in Strathcona Park Conveniently accessible for both locals and visitors.
- Prime Location Close to Bow Trail, ensuring seamless access for patrons.
- **Thriving Community** Situated in Strathcona, a well-established and vibrant neighborhood.
- Outdoor Seating Potential A great option for seasonal dining and an enhanced guest experience.
- Authentic Stone Pizza Oven Serving up freshly baked, high-quality pizzas.