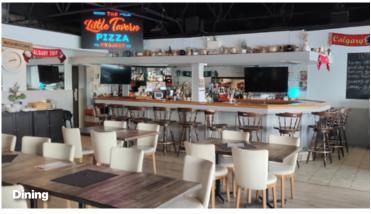

#### **PROPERTY DETAILS**

- 2,200 SF Restaurant/Lounge in Strathcona Park Conveniently accessible for both locals and visitors.
- Prime Location Close to Bow Trail, ensuring seamless access for patrons.
- **Thriving Community** Situated in Strathcona, a well-established and vibrant neighborhood.
- Outdoor Seating Potential A great option for seasonal dining and an enhanced guest experience.
- Authentic Stone Pizza Oven Serving up freshly baked, high-quality pizzas.