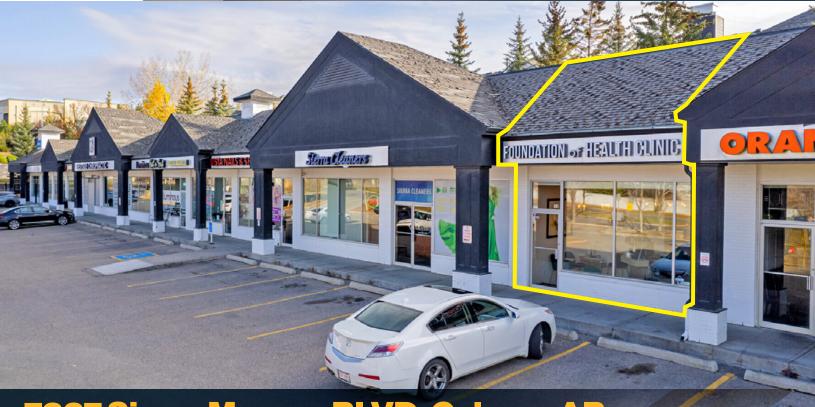

### **For Sublease**

Unit 10 - 7337 Sierra Morena Boulevard SW | Calgary AB Established Residential Plaza in Desirable SW Community

## 7337 Sierra Morena BLVD, Calgary AB

Adjacent to Westhills Shopping Centre

- Prime Location: Established retail plaza in a sought-after SW community.
- High Visibility: Pylon and storefront signage offer excellent exposure.
- **Easy Access:** Conveniently located on a bus line for customer and employee convenience.
- Strong Tenant Mix: Includes pizza, nails, liquor, dry cleaner, chiro, massage, and a café, ensuring steady foot traffic
- Adjacent to Westhills: Benefits from proximity to a high-traffic retail hub.
- Ideal for Various Businesses: Perfect for retail or service-based operations looking for an established customer base.