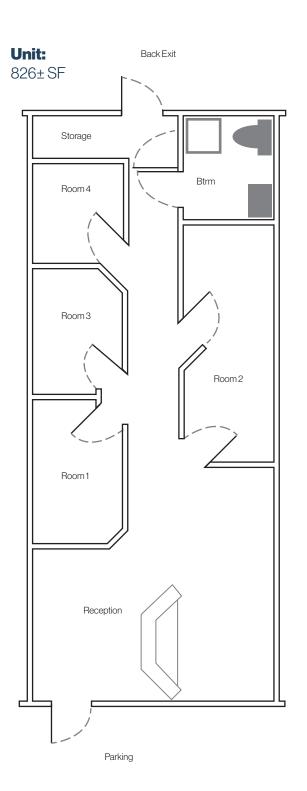

### PROPERTY DETAILS

| Unit Size          | 826±SF                  |
|--------------------|-------------------------|
| <b>Rental Rate</b> | Market                  |
| <b>Op Costs</b>    | \$23.90 PSF (Est. 2025) |
| Expiry             | December 30, 2027       |
| Availability       | Immediate               |
| District           | Sienna Hills            |
| Parking            | Surface                 |