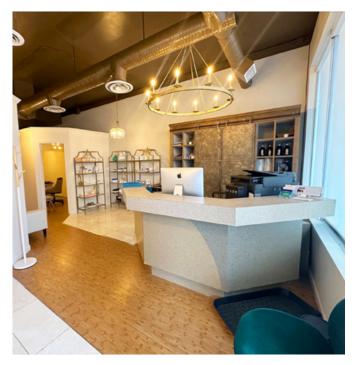

- Prime Location: Established retail plaza in a sought-after SW community.
- High Visibility: Pylon and storefront signage offer excellent exposure.
- **Easy Access:** Conveniently located on a bus line for customer and employee convenience.
- Strong Tenant Mix: Includes pizza, nails, liquor, dry cleaner, chiro, massage, and a café, ensuring steady foot traffic
- Adjacent to Westhills: Benefits from proximity to a high-traffic retail hub.
- Ideal for Various Businesses: Perfect for retail or service-based operations looking for an established customer base.