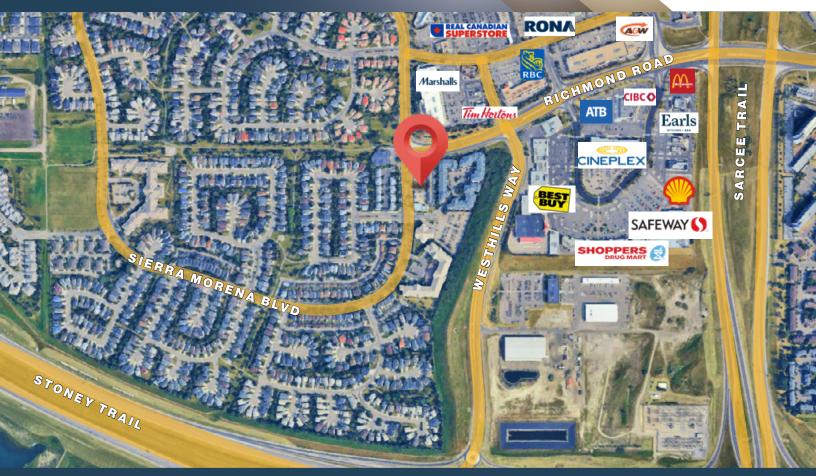

## 7337 Sierra Morena BLVD, Calgary AB

Adjacent to Westhills Shopping Centre

- Prime Location: Established retail plaza in a sought-after SW community.
- High Visibility: Pylon and storefront signage offer excellent exposure.
- **Easy Access:** Conveniently located on a bus line for customer and employee convenience.
- Strong Tenant Mix: Includes pizza, nails, liquor, dry cleaner, chiro, massage, and a café, ensuring steady foot traffic
- Adjacent to Westhills: Benefits from proximity to a high-traffic retail hub.
- Ideal for Various Businesses: Perfect for retail or service-based operations looking for an established customer base.