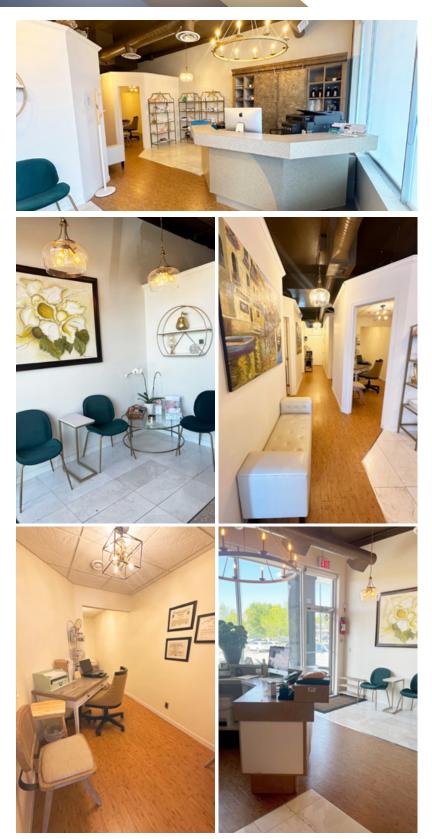

- Prime Location: Established retail plaza in a sought-after SW community.
- High Visibility: Pylon and storefront signage offer excellent exposure.
- **Easy Access:** Conveniently located on a bus line for customer and employee convenience.
- Strong Tenant Mix: Includes pizza, nails, liquor, dry cleaner, chiro, massage, and a café, ensuring steady foot traffic
- Adjacent to Westhills: Benefits from proximity to a high-traffic retail hub.
- Ideal for Various Businesses: Perfect for retail or service-based operations looking for an established customer base.