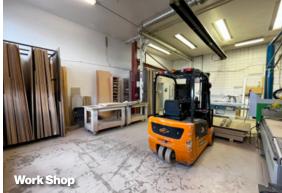

- High-Exposure Location Situated at the busy intersection of Edmonton Trail & 36 Ave NE.
- Excellent Accessibility Quick access to 32nd Ave, Centre Street North, McKnight Blvd, and Deerfoot Trail.
- Convenient Commute Just 15 minutes to both Downtown Calgary and Calgary International Airport.
- Well-Equipped Space Features a spacious showroom, one-ton crane, steel doors, two drive-in doors, and an illuminated fascia sign.
- Flexible Layout Offers varied ceiling heights to accommodate diverse business needs.