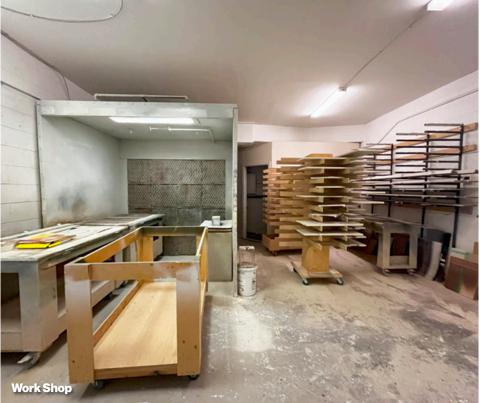

- High-Exposure Location Situated at the busy intersection of Edmonton Trail & 36 Ave NE.
- Excellent Accessibility Quick access to 32nd Ave, Centre Street North, McKnight Blvd, and Deerfoot Trail.
- Convenient Commute Just 15 minutes to both Downtown Calgary and Calgary International Airport.
- Well-Equipped Space Features a spacious showroom, one-ton crane, steel doors, two drive-in doors, and an illuminated fascia sign.
- Flexible Layout Offers varied ceiling heights to accommodate diverse business needs.