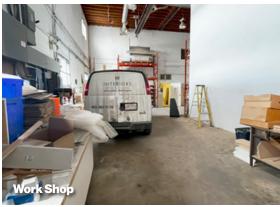

- High-Exposure Location Situated at the busy intersection of Edmonton Trail & 36 Ave NE.
- Excellent Accessibility Quick access to 32nd Ave, Centre Street North, McKnight Blvd, and Deerfoot Trail.
- Convenient Commute Just 15 minutes to both Downtown Calgary and Calgary International Airport.
- Well-Equipped Space Features a spacious showroom, one-ton crane, steel doors, two drive-in doors, and an illuminated fascia sign.
- Flexible Layout Offers varied ceiling heights to accommodate diverse business needs.