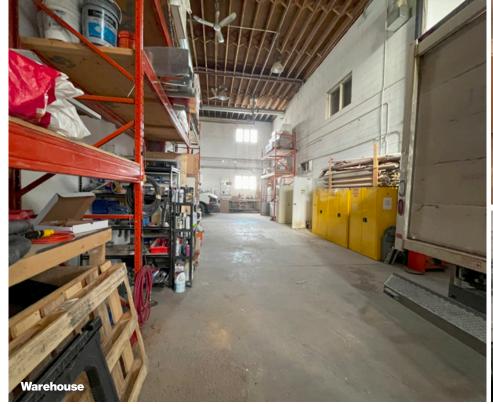

- High-Exposure Location Situated at the busy intersection of Edmonton Trail & 36 Ave NE.
- Excellent Accessibility Quick access to 32nd Ave, Centre Street North, McKnight Blvd, and Deerfoot Trail.
- Convenient Commute Just 15 minutes to both Downtown Calgary and Calgary International Airport.
- Well-Equipped Space Features a spacious showroom, one-ton crane, steel doors, two drive-in doors, and an illuminated fascia sign.
- Flexible Layout Offers varied ceiling heights to accommodate diverse business needs.