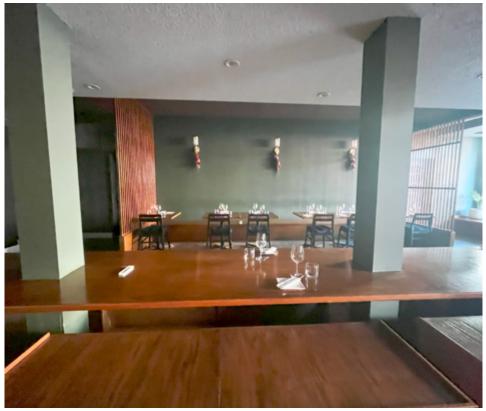

Prime Kensington Location with high foot traffic and visibility

Busy & Pedestrian-Friendly Kensington

- Steps from SAIT, The Alberta College of the Arts, and the Jubilee Auditorium
- Direct access to the river and just across from Downtown Calgary
- · Located on 10 Street, a major commuter route into downtown
- 300 SF Patio with pergola and turn-key restaurant setup
- Street parking and 5 designated spots in North Lot
- Surrounded by high-density residential and vibrant local businesses