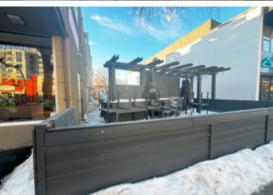

Prime Kensington Location with high foot traffic and visibility

Busy & Pedestrian-Friendly Kensington

- Steps from SAIT, The Alberta College of the Arts, and the Jubilee Auditorium
- Direct access to the river and just across from Downtown Calgary
- · Located on 10 Street, a major commuter route into downtown
- 300 SF Patio with pergola and turn-key restaurant setup
- Street parking and 5 designated spots in North Lot
- Surrounded by high-density residential and vibrant local businesses