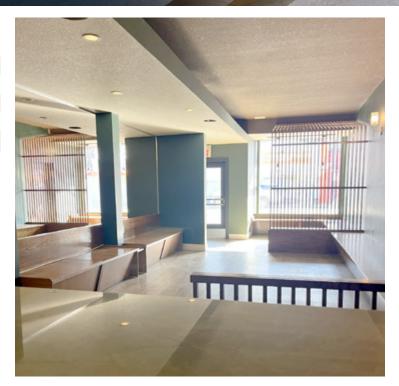

### **For Lease**

217 10 Street NW | Calgary, Alberta

**Prime Restaurant Space in Vibrant Kensington** 

Prime Kensington Location with high foot traffic and visibility

Busy & Pedestrian-Friendly Kensington

- Steps from SAIT, The Alberta College of the Arts, and the Jubilee Auditorium
- Direct access to the river and just across from Downtown Calgary
- · Located on 10 Street, a major commuter route into downtown
- 300 SF Patio with pergola and turn-key restaurant setup
- Street parking and 5 designated spots in North Lot
- Surrounded by high-density residential and vibrant local businesses