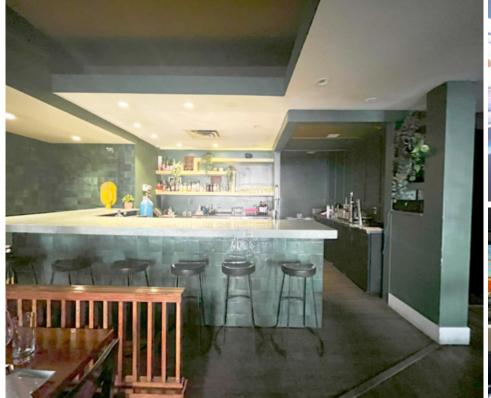

Prime Kensington Location with high foot traffic and visibility

Busy & Pedestrian-Friendly Kensington

- Steps from SAIT, The Alberta College of the Arts, and the Jubilee Auditorium
- Direct access to the river and just across from Downtown Calgary
- · Located on 10 Street, a major commuter route into downtown
- 300 SF Patio with pergola and turn-key restaurant setup
- Street parking and 5 designated spots in North Lot
- Surrounded by high-density residential and vibrant local businesses