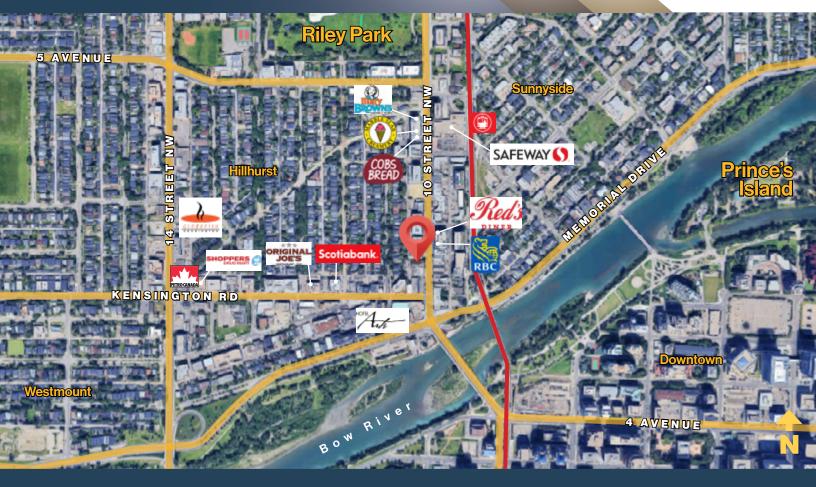

Prime Kensington Location with high foot traffic and visibility

Busy & Pedestrian-Friendly Kensington

- Steps from SAIT, The Alberta College of the Arts, and the Jubilee Auditorium
- Direct access to the river and just across from Downtown Calgary
- · Located on 10 Street, a major commuter route into downtown
- 300 SF Patio with pergola and turn-key restaurant setup
- Street parking and 5 designated spots in North Lot
- Surrounded by high-density residential and vibrant local businesses