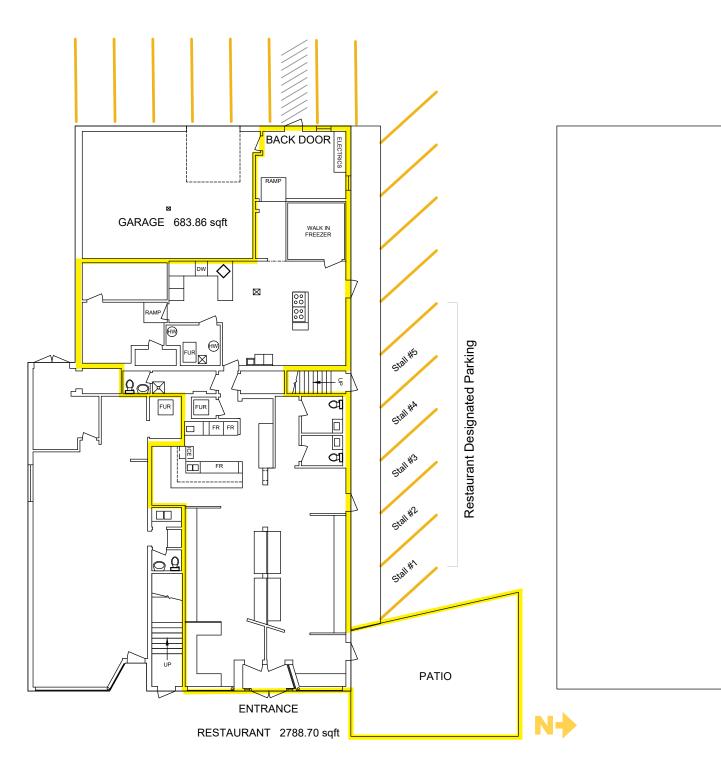

#### PROPERTY DETAILS

Unit Size 2,789 SF

Rental Rate Market

Op Costs \$16.00 PSF (Est. 2025)

Availability Immediate

District Kensington

Zoning DC

Parking Street, 5 designated stalls (adjacent)

Prime Kensington Location with high foot traffic and visibility

Busy & Pedestrian-Friendly Kensington

- Steps from SAIT, The Alberta College of the Arts, and the Jubilee Auditorium
- Direct access to the river and just across from Downtown Calgary
- · Located on 10 Street, a major commuter route into downtown
- 300 SF Patio with pergola and turn-key restaurant setup
- Street parking and 5 designated spots in North Lot
- Surrounded by high-density residential and vibrant local businesses