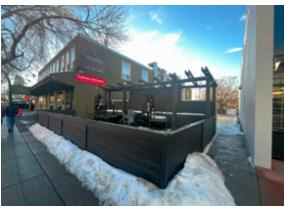

Prime Kensington Location with high foot traffic and visibility

Busy & Pedestrian-Friendly Kensington

- Steps from SAIT, The Alberta College of the Arts, and the Jubilee Auditorium
- Direct access to the river and just across from Downtown Calgary
- · Located on 10 Street, a major commuter route into downtown
- 300 SF Patio with pergola and turn-key restaurant setup
- Street parking and 5 designated spots in North Lot
- Surrounded by high-density residential and vibrant local businesses