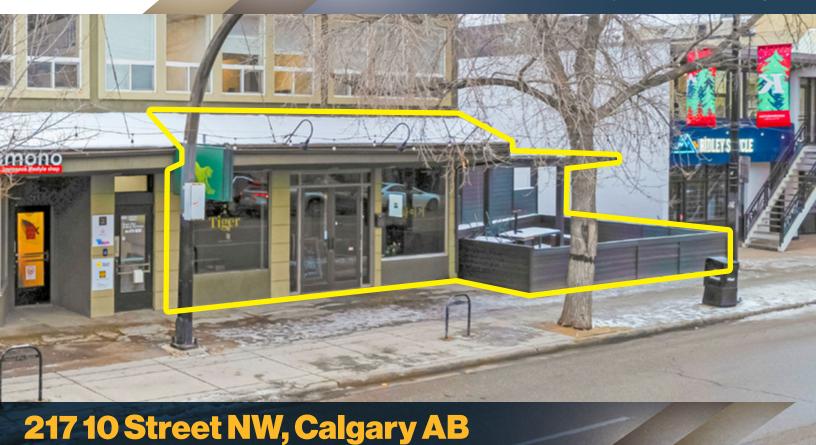

### **For Lease**

217 10 Street NW | Calgary, Alberta

**Prime Restaurant Space in Vibrant Kensington** 

Prime Kensington Location with high foot traffic and visibility

Busy & Pedestrian-Friendly Kensington

- Steps from SAIT, The Alberta College of the Arts, and the Jubilee Auditorium
- Direct access to the river and just across from Downtown Calgary
- · Located on 10 Street, a major commuter route into downtown
- 300 SF Patio with pergola and turn-key restaurant setup
- Street parking and 5 designated spots in North Lot
- Surrounded by high-density residential and vibrant local businesses