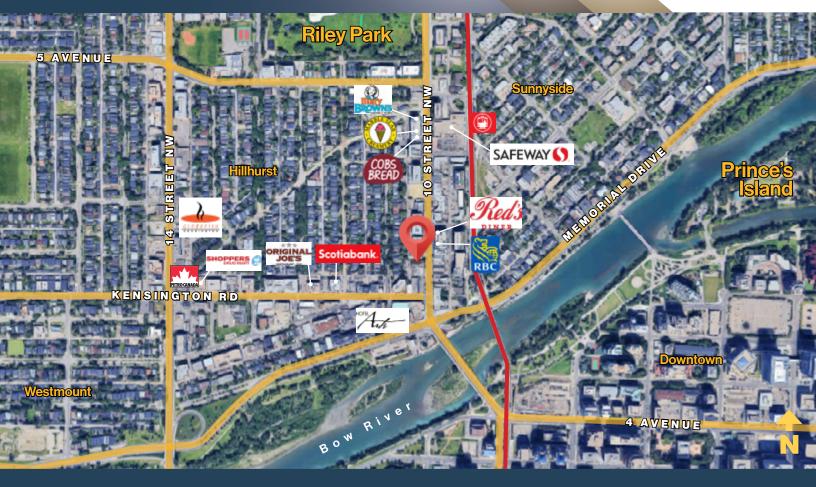

Busy & Pedestrian-Friendly Kensington

- Prime Kensington Location with high foot traffic and visibility
- Steps from SAIT, The Alberta College of the Arts, and the Jubilee Auditorium
- Direct access to the river and just across from Downtown Calgary
- · Located on 10 Street, a major commuter route into downtown
- 300 SF Patio with pergola and turn-key restaurant setup
- Street parking and 6 designated spots in North Lot
- Surrounded by high-density residential and vibrant local businesses