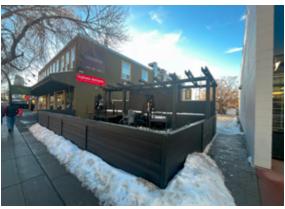

Busy & Pedestrian-Friendly Kensington

- Prime Kensington Location with high foot traffic and visibility
- Steps from SAIT, The Alberta College of the Arts, and the Jubilee Auditorium
- Direct access to the river and just across from Downtown Calgary
- · Located on 10 Street, a major commuter route into downtown
- 300 SF Patio with pergola and turn-key restaurant setup
- Street parking and 6 designated spots in North Lot
- Surrounded by high-density residential and vibrant local businesses