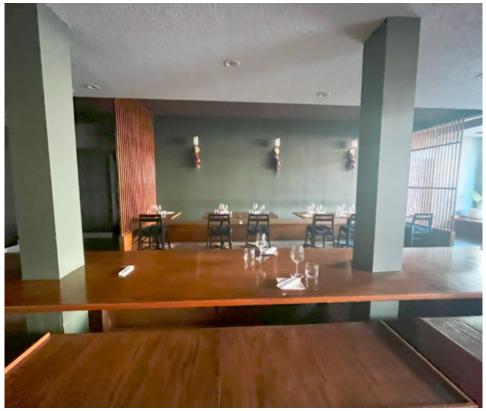

Busy & Pedestrian-Friendly Kensington

- Prime Kensington Location with high foot traffic and visibility
- Steps from SAIT, The Alberta College of the Arts, and the Jubilee Auditorium
- Direct access to the river and just across from Downtown Calgary
- · Located on 10 Street, a major commuter route into downtown
- 300 SF Patio with pergola and turn-key restaurant setup
- Street parking and 6 designated spots in North Lot
- Surrounded by high-density residential and vibrant local businesses