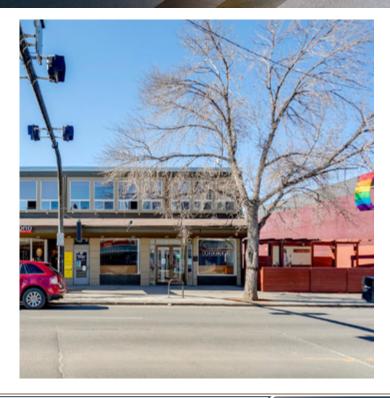

### **For Lease**

217 10 Street NW | Calgary, Alberta

**Prime Restaurant Space in Vibrant Kensington** 

Busy & Pedestrian-Friendly Kensington

- Prime Kensington Location with high foot traffic and visibility
- Steps from SAIT, The Alberta College of the Arts, and the Jubilee Auditorium
- Direct access to the river and just across from Downtown Calgary
- · Located on 10 Street, a major commuter route into downtown
- 300 SF Patio with pergola and turn-key restaurant setup
- Street parking and 6 designated spots in North Lot
- Surrounded by high-density residential and vibrant local businesses