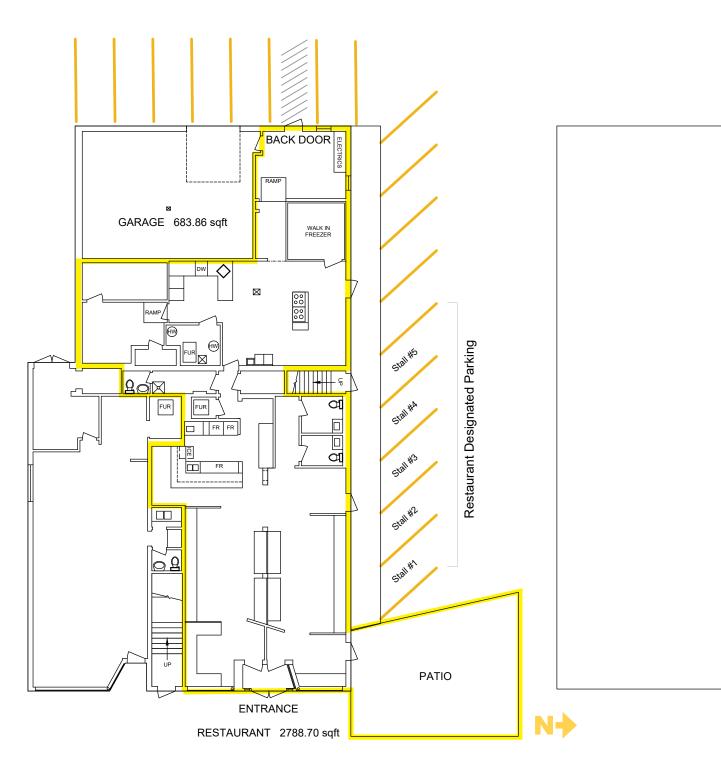

### PROPERTY DETAILS

Unit Size 2,789 SF

Rental Rate Market

Op Costs \$16.00 PSF (Est. 2025)

Availability Immediate

District Kensington

Zoning DC

Parking Street, 5 designated stalls (adjacent)

Busy & Pedestrian-Friendly Kensington

- Prime Kensington Location with high foot traffic and visibility
- Steps from SAIT, The Alberta College of the Arts, and the Jubilee Auditorium
- Direct access to the river and just across from Downtown Calgary
- · Located on 10 Street, a major commuter route into downtown
- 300 SF Patio with pergola and turn-key restaurant setup
- Street parking and 6 designated spots in North Lot
- Surrounded by high-density residential and vibrant local businesses

### **BACK LANE**

**10 STREET NW** 