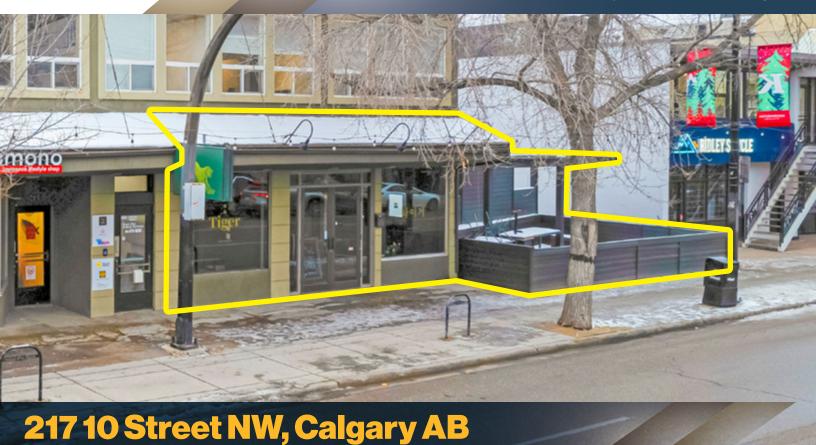

### **For Lease**

217 10 Street NW | Calgary, Alberta

**Prime Restaurant Space in Vibrant Kensington** 

Busy & Pedestrian-Friendly Kensington

- Prime Kensington Location with high foot traffic and visibility
- Steps from SAIT, The Alberta College of the Arts, and the Jubilee Auditorium
- Direct access to the river and just across from Downtown Calgary
- · Located on 10 Street, a major commuter route into downtown
- 300 SF Patio with pergola and turn-key restaurant setup
- Street parking and 6 designated spots in North Lot
- Surrounded by high-density residential and vibrant local businesses