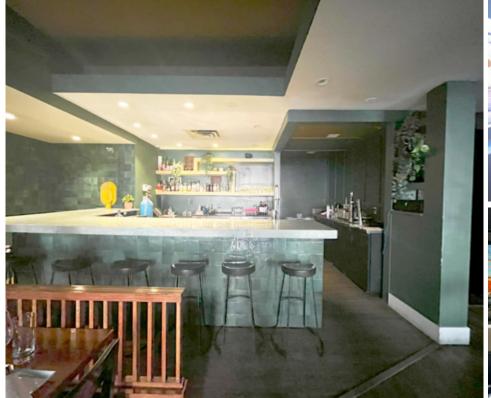

Busy & Pedestrian-Friendly Kensington

- Prime Kensington Location with high foot traffic and visibility
- Steps from SAIT, The Alberta College of the Arts, and the Jubilee Auditorium
- Direct access to the river and just across from Downtown Calgary
- · Located on 10 Street, a major commuter route into downtown
- 300 SF Patio with pergola and turn-key restaurant setup
- Street parking and 6 designated spots in North Lot
- Surrounded by high-density residential and vibrant local businesses