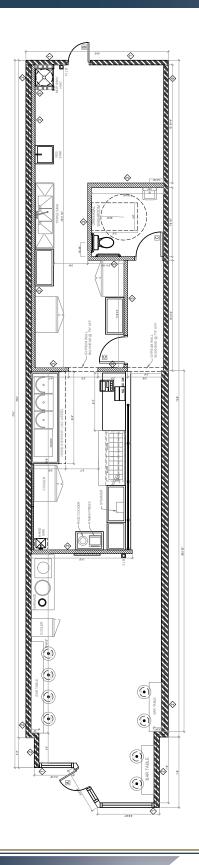

#### PROPERTY DETAILS

- · Prime Kensington Location with high foot traffic and visibility
- Steps from SAIT, The Alberta College of the Arts, and the Jubilee Auditorium
- Direct access to the river and just across from Downtown Calgary
- Located on 10 Street, a major commuter route into downtown
- Turn-key restaurant setup
- Surrounded by high-density residential and vibrant local businesses