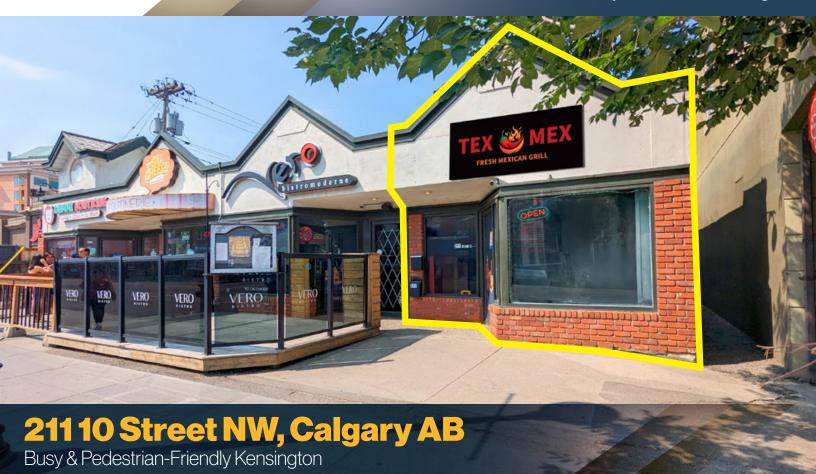

### For Lease

211 10 Street NW | Calgary, Alberta

**Prime Restaurant Space in Vibrant Kensington** 

#### PROPERTY DETAILS

- · Prime Kensington Location with high foot traffic and visibility
- Steps from SAIT, The Alberta College of the Arts, and the Jubilee Auditorium
- Direct access to the river and just across from Downtown Calgary
- Located on 10 Street, a major commuter route into downtown
- Turn-key restaurant setup
- Surrounded by high-density residential and vibrant local businesses