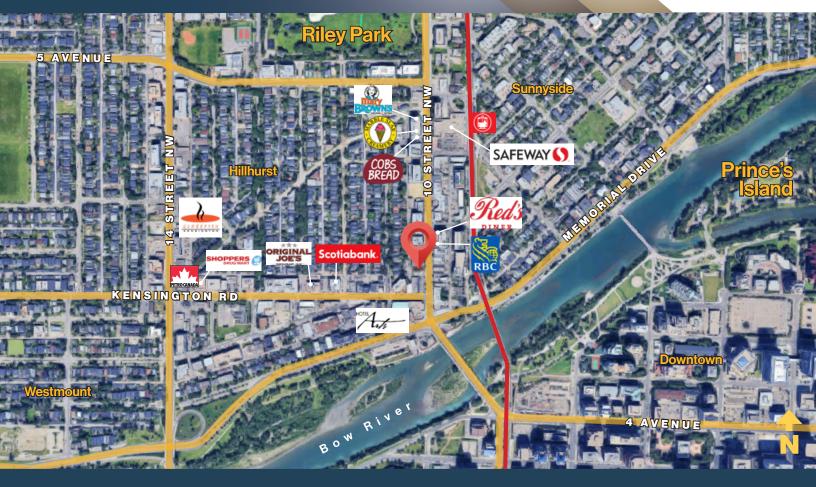

### For Lease

211 10 Street NW | Calgary, Alberta

**Prime Restaurant Space in Vibrant Kensington** 

#### PROPERTY DETAILS

- · Prime Kensington Location with high foot traffic and visibility
- Steps from SAIT, The Alberta College of the Arts, and the Jubilee Auditorium
- Direct access to the river and just across from Downtown Calgary
- Located on 10 Street, a major commuter route into downtown
- Turn-key restaurant setup
- Surrounded by high-density residential and vibrant local businesses