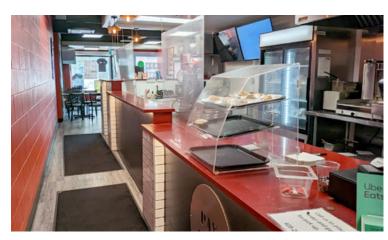

### For Lease

211 10 Street NW | Calgary, Alberta

**Prime Restaurant Space in Vibrant Kensington** 

#### PROPERTY DETAILS

- · Prime Kensington Location with high foot traffic and visibility
- Steps from SAIT, The Alberta College of the Arts, and the Jubilee Auditorium
- Direct access to the river and just across from Downtown Calgary
- Located on 10 Street, a major commuter route into downtown
- Turn-key restaurant setup
- Surrounded by high-density residential and vibrant local businesses