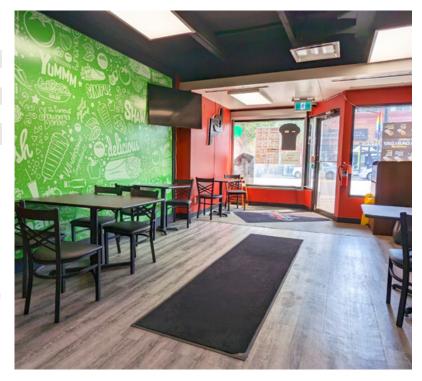

#### PROPERTY DETAILS

- · Prime Kensington Location with high foot traffic and visibility
- Steps from SAIT, The Alberta College of the Arts, and the Jubilee Auditorium
- Direct access to the river and just across from Downtown Calgary
- Located on 10 Street, a major commuter route into downtown
- Turn-key restaurant setup
- Surrounded by high-density residential and vibrant local businesses