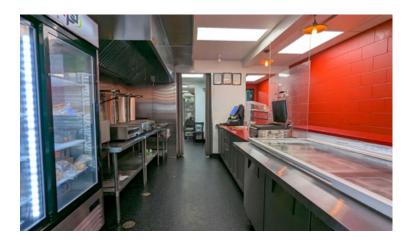

### For Lease

211 10 Street NW | Calgary, Alberta

**Prime Restaurant Space in Vibrant Kensington** 

#### PROPERTY DETAILS

- · Prime Kensington Location with high foot traffic and visibility
- Steps from SAIT, The Alberta College of the Arts, and the Jubilee Auditorium
- Direct access to the river and just across from Downtown Calgary
- Located on 10 Street, a major commuter route into downtown
- Turn-key restaurant setup
- Surrounded by high-density residential and vibrant local businesses