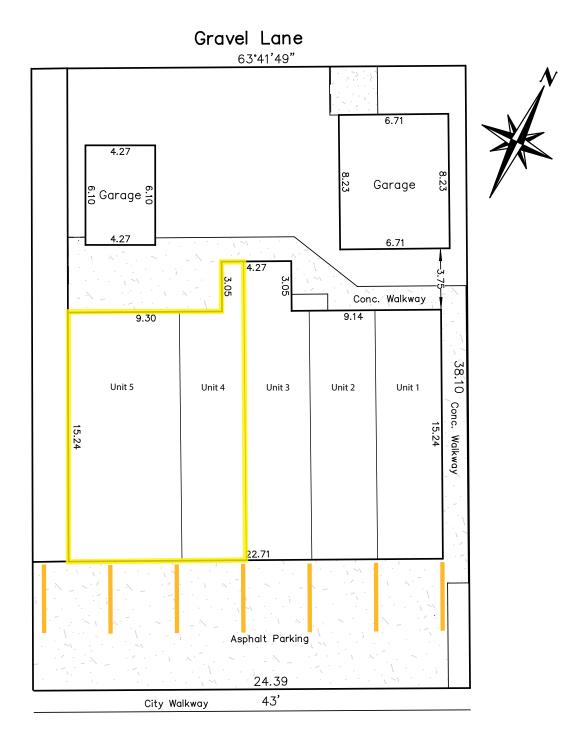

### **PROPERTY DETAILS**

| Unit Size     | 1,477 SF Available |
|---------------|--------------------|
| Building Size | 3,712SF            |
| Net Rate      | Market             |
| Op Costs      | \$12.00 PSF        |
| Built         | 1961               |
| Zoning        | CN-2 Commercial    |
| Construction  | Wood Frame         |
| Parking       | Surface + Garages  |