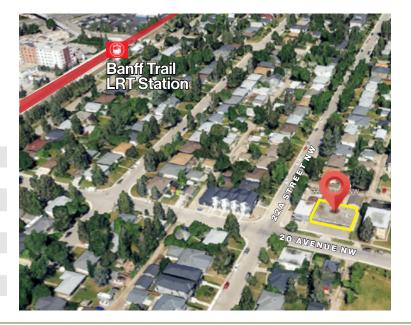

### HIGHLIGHTS

- Well-maintained with regular maintenance
- Garages located in Back Lane
- Situated minutes from Banff Trail LRT

### **Single-Storey Retail in Banff Trail**

POPULATION 68.564

**TRAFFIC COUNT** 11,000 VPD | 24 Ave & 22 ST NW