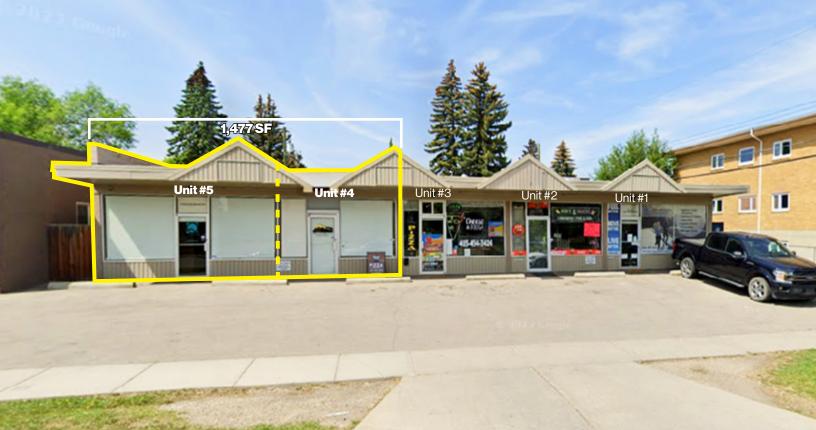

### **PROPERTY DETAILS**

| Unit Size     | 1,477 SF Available |
|---------------|--------------------|
| Building Size | 3,712SF            |
| Net Rate      | Market             |
| Op Costs      | \$12.00 PSF        |
| Built         | 1961               |
| Zoning        | CN-2 Commercial    |
| Construction  | Wood Frame         |
| Parking       | Surface + Garages  |

For Lease 2220 20 Avenue NW | Calgary, Alberta

Single-Storey Retail in Banff Trail

2220 20 Avenue N.W.

Unit A210 9705 Horton Road SW Calgary, Alberta T2V 2X5 P 403.214.2344 BlackstoneCommercial.com