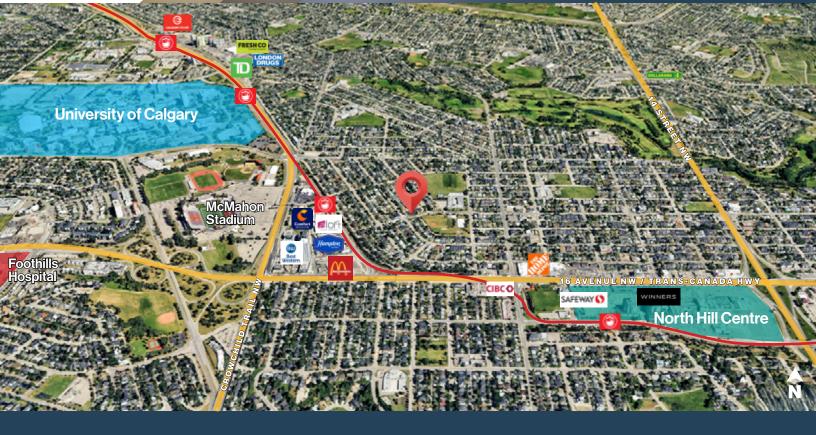

### **Single-Storey Retail in Banff Trail**

POPULATION 68.564

**TRAFFIC COUNT** 11,000 VPD | 24 Ave & 22 ST NW