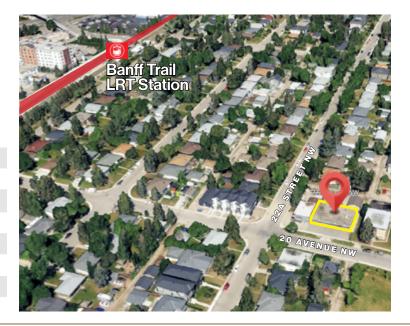

### HIGHLIGHTS

- Well-maintained with regular maintenance
- Garages located in Back Lane
- Situated minutes from Banff Trail LRT