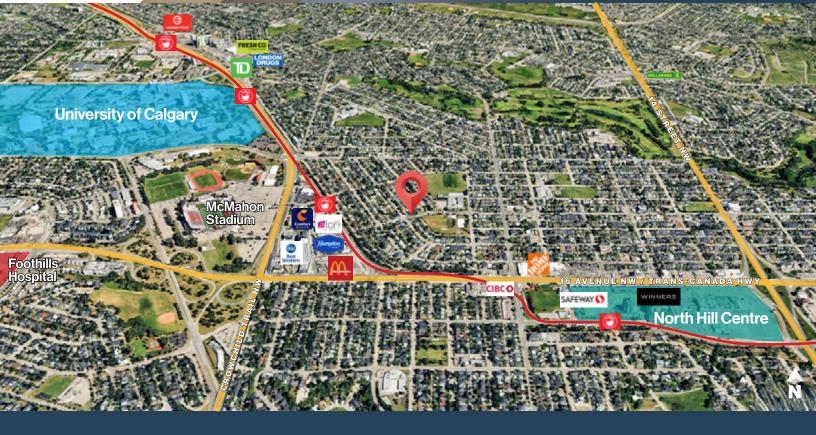

### HIGHLIGHTS

- Well-maintained with regular maintenance
- Garages located in Back Lane
- Situated minutes from Banff Trail LRT

### **Single-Storey Retail in Banff Trail**

POPULATION 68.564

**TRAFFIC COUNT** 11,000 VPD | 24 Ave & 22 ST NW