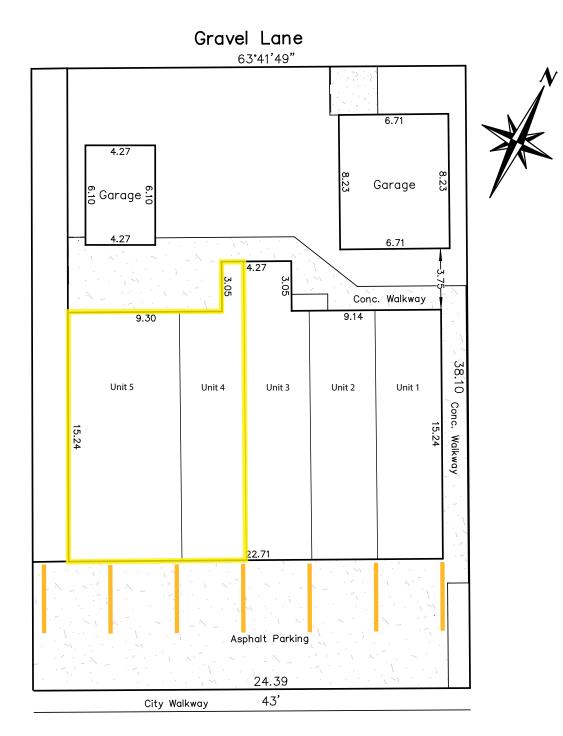

### HIGHLIGHTS

- Well-maintained with regular maintenance
- Garages located in Back Lane
- Situated minutes from Banff Trail LRT

### **PROPERTY DETAILS**

| Unit Size     | 1,477 SF Available |
|---------------|--------------------|
| Building Size | 3,712SF            |
| Net Rate      | Market             |
| Op Costs      | TBD                |
| Built         | 1961               |
| Zoning        | CN-2 Commercial    |
| Construction  | Wood Frame         |
| Parking       | Surface + Garages  |