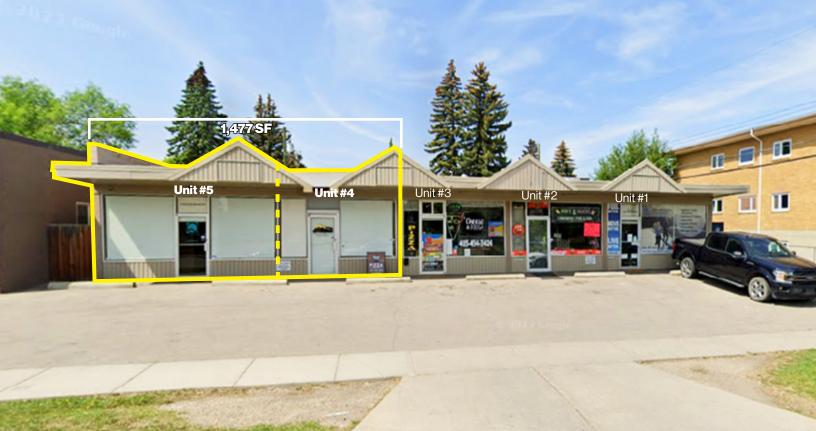

### **PROPERTY DETAILS**

| Unit Size     | 1,477 SF Available |
|---------------|--------------------|
| Building Size | 3,712SF            |
| Net Rate      | Market             |
| Op Costs      | TBD                |
| Built         | 1961               |
| Zoning        | CN-2 Commercial    |
| Construction  | Wood Frame         |
| Parking       | Surface + Garages  |