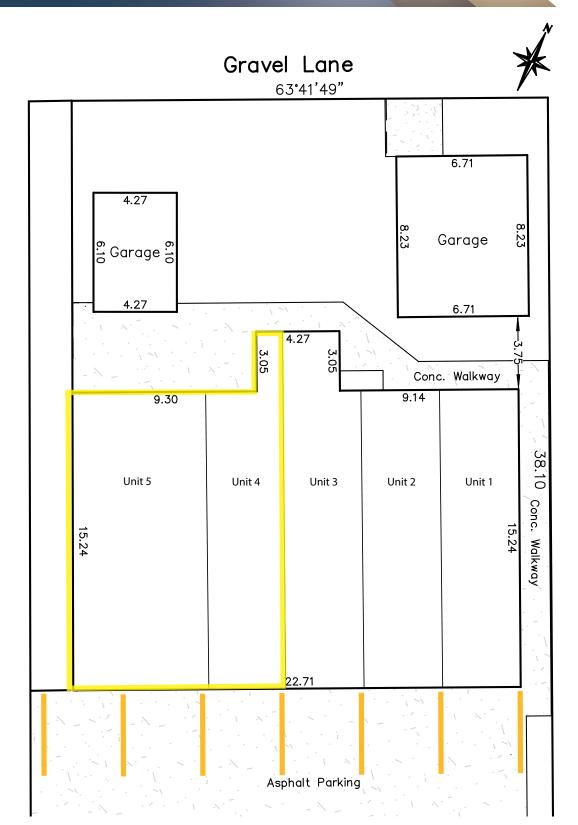

#### HIGHLIGHTS

- Well-maintained with regular maintenance
- Garages located in Back Lane
- Situated minutes from Banff Trail LRT

#### **PROPERTY DETAILS**

| Unit Size     | 1,477 SF Available |
|---------------|--------------------|
| Building Size | 3,712SF            |
| Net Rate      | Market             |
| Op Costs      | \$12.00 PSF        |
| Built         | 1961               |
| Zoning        | CN-2 Commercial    |
| Construction  | Wood Frame         |
| Parking       | Surface + Garages  |