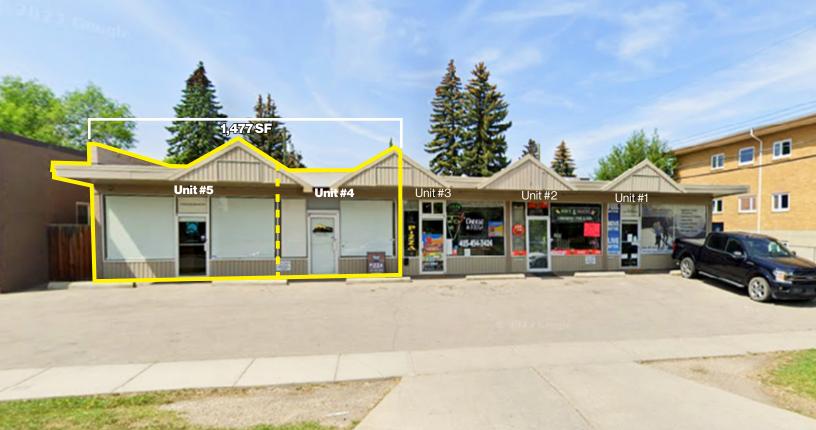

#### **PROPERTY DETAILS**

| Unit Size     | 1,477 SF Available |
|---------------|--------------------|
| Building Size | 3,712SF            |
| Net Rate      | Market             |
| Op Costs      | \$12.00 PSF        |
| Built         | 1961               |
| Zoning        | CN-2 Commercial    |
| Construction  | Wood Frame         |
| Parking       | Surface + Garages  |