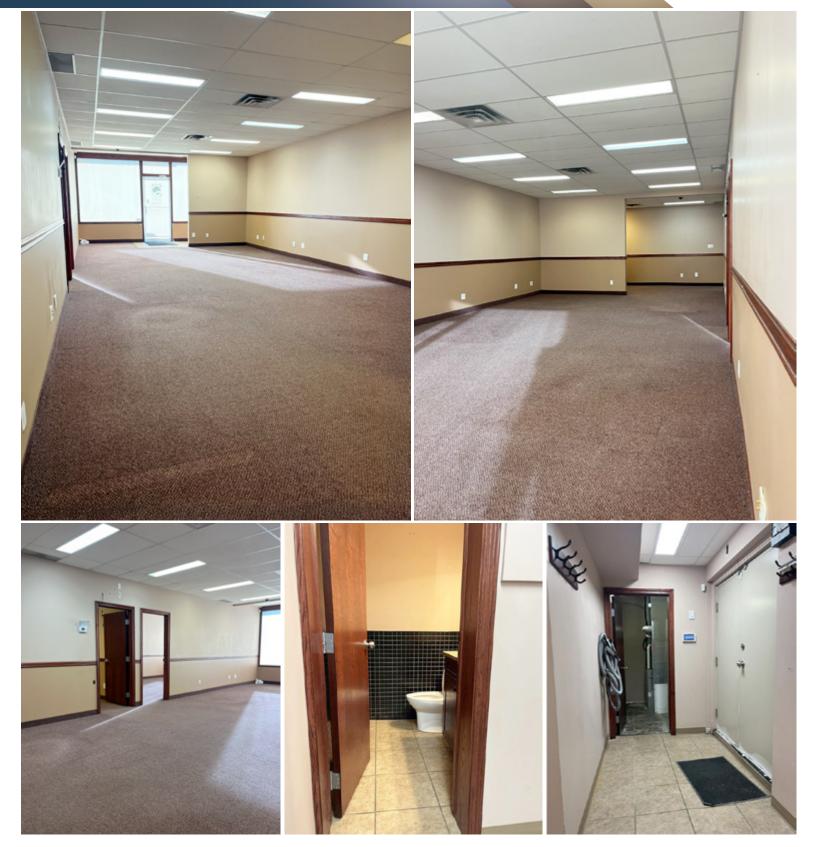

#### HIGHLIGHTS

- Well-maintained with regular maintenance
- Garages located in Back Lane
- Situated minutes from Banff Trail LRT

#### **PROPERTY DETAILS**

| Unit Size     | 1,477 SF Available |
|---------------|--------------------|
| Building Size | 3,712SF            |
| Net Rate      | Market             |
| Op Costs      | \$12.00 PSF        |
| Built         | 1961               |
| Zoning        | CN-2 Commercial    |
| Construction  | Wood Frame         |
| Parking       | Surface + Garages  |