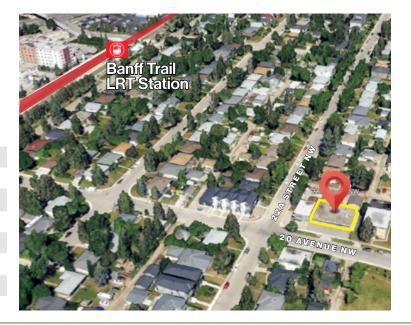

#### HIGHLIGHTS

- Well-maintained with regular maintenance
- Garages located in Back Lane
- Situated minutes from Banff Trail LRT

TRAFFIC COUNT 11,000 VPD | 24 Ave & 22 ST NW