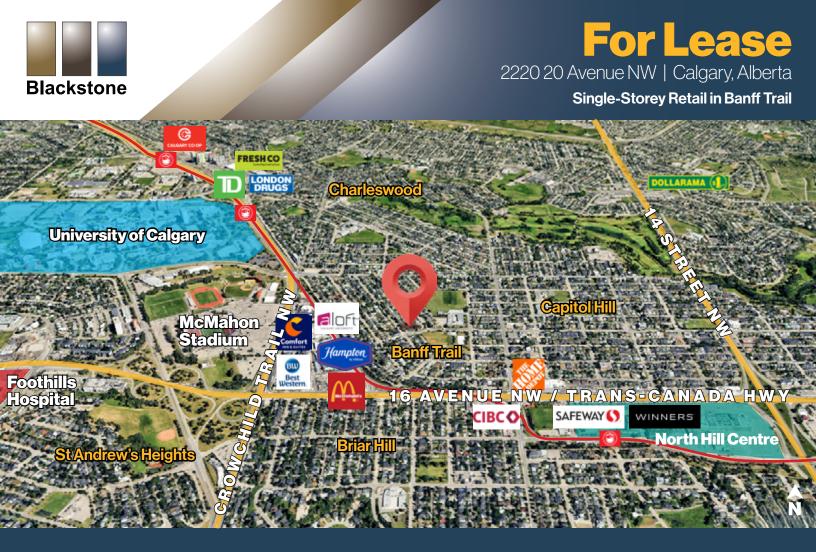

## **For Lease**

2220 20 Avenue NW | Calgary, Alberta Single-Storey Retail in Banff Trail

### **2220 20 Avenue NW, Calgary** Single-Storey Retail, Situated in Banff Trail - Minutes from LRT AB

TRAFFIC COUNT 11,000 VPD | 24 Ave & 22 ST NW