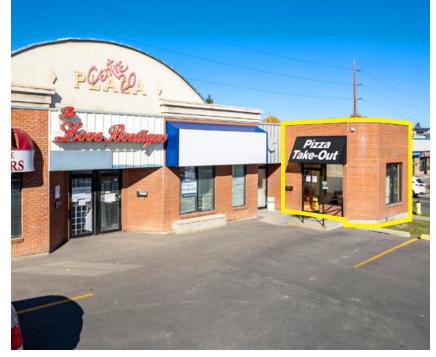

**Business Assets / Pizza Take Out Restaurant** 

### PROPERTY DETAILS

- Established in Tuxedo Park for 20 years
- Great Centre Street Location
- Easy access to public transportation
- Convenient commutes and connections just off 16th Ave and Centre Street NW
- Servicing the communities of Renfrew, Crescent Heights, Rosedale, Winston Heights, Mount Pleasant, Tuxedo Park & Highland Park