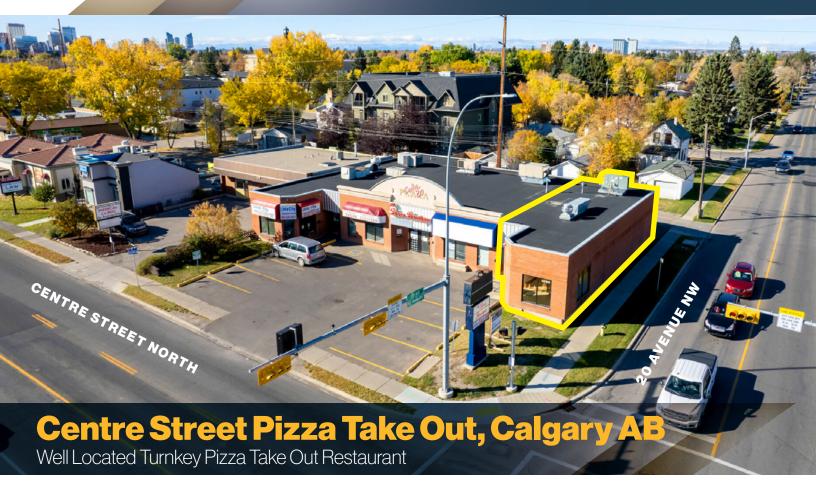

**Business Assets / Pizza Take Out Restaurant** 

### PROPERTY DETAILS

- Established in Tuxedo Park for 20 years
- Great Centre Street Location
- Easy access to public transportation
- Convenient commutes and connections just off 16th Ave and Centre Street NW
- Servicing the communities of Renfrew, Crescent Heights, Rosedale, Winston Heights, Mount Pleasant, Tuxedo Park & Highland Park