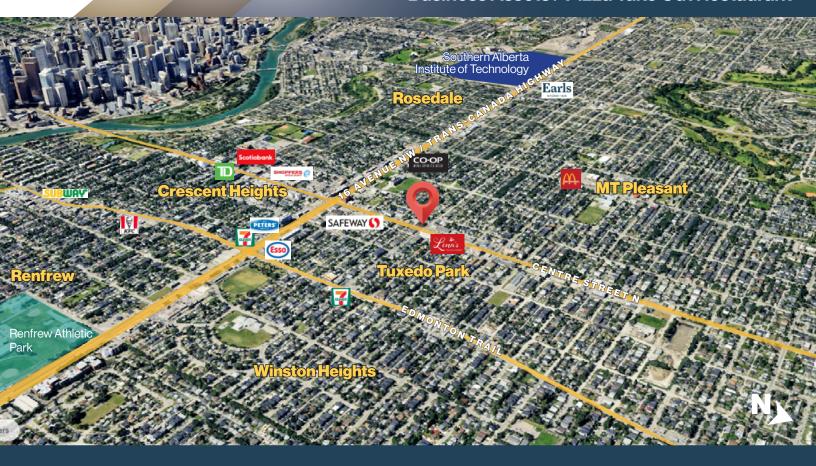

### PROPERTY DETAILS

- Established in Tuxedo Park for 20 years
- Great Centre Street Location
- Easy access to public transportation
- Convenient commutes and connections just off 16th Ave and Centre Street NW
- Servicing the communities of Renfrew, Crescent Heights, Rosedale, Winston Heights, Mount Pleasant, Tuxedo Park & Highland Park

| Unit Size <b>Uni</b> | t A: 1,348 SF                                        |
|----------------------|------------------------------------------------------|
| Asking Price \$26    | 60,000.00                                            |
| District Tux         | edo Park                                             |
| Current Rate \$33    | PSF + Op Costs + Utilities                           |
| Lease Lea<br>Opt     | se Term Remaining 5 yrs<br>iions: 3 - 5yr Extensions |
| Zoning C-N           | 12                                                   |
| Parking <b>Su</b>    | rface, paved                                         |