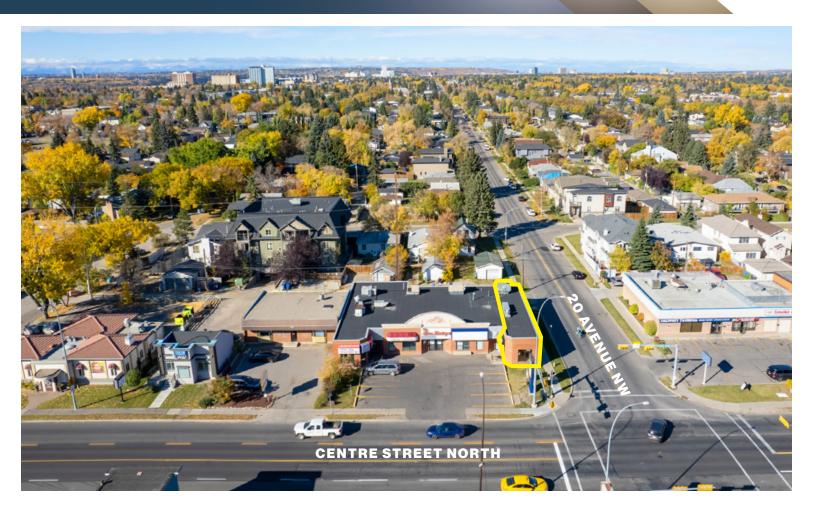

### PROPERTY DETAILS

- Established in Tuxedo Park for 20 years
- Great Centre Street Location
- Easy access to public transportation
- Convenient commutes and connections just off 16th Ave and Centre Street NW
- Servicing the communities of Renfrew, Crescent Heights, Rosedale, Winston Heights, Mount Pleasant, Tuxedo Park & Highland Park

| Unit Size <b>Uni</b> | t A: 1,348 SF                                        |
|----------------------|------------------------------------------------------|
| Asking Price \$26    | 60,000.00                                            |
| District Tux         | edo Park                                             |
| Current Rate \$33    | PSF + Op Costs + Utilities                           |
| Lease Lea<br>Opt     | se Term Remaining 5 yrs<br>iions: 3 - 5yr Extensions |
| Zoning C-N           | 12                                                   |
| Parking <b>Su</b>    | rface, paved                                         |