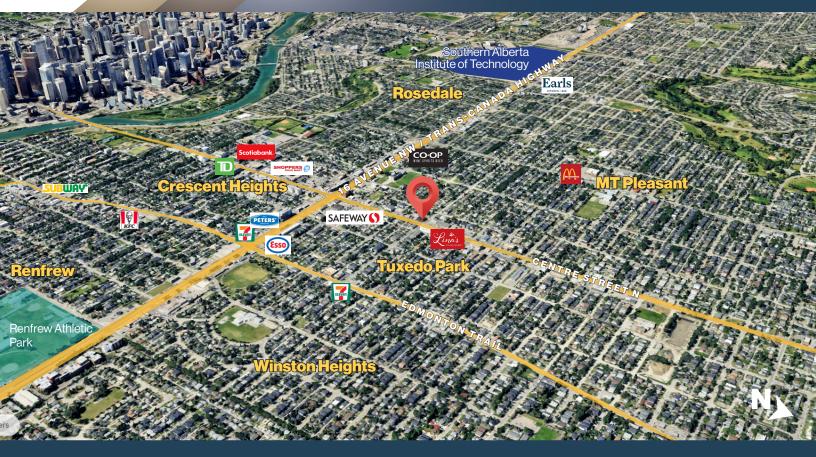

#### **PROPERTY DETAILS**

- Established in Tuxedo Park for 20 years
- Great Centre Street Location
- Easy access to public transportation
- Convenient commutes and connections just off 16th
  Ave and Centre Street NW
- Servicing the communities of Renfrew, Crescent Heights, Rosedale, Winston Heights, Mount Pleasant, Tuxedo Park & Highland Park

## Business Assets / Pizza Takeout Restaurant

HOUSEHOLD INCOME

TRAFFIC COUNT 10,000 VPD | Centre ST & 20 Ave N 52,000 VPD | Centre ST & 16 Ave N