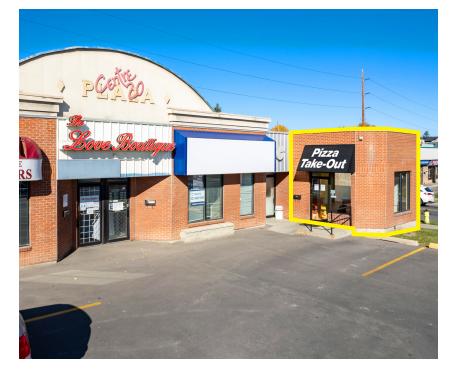

## For Sale Centre Street North | Calgary AB Business Assets / Pizza Takeout Restaurant

Well Located Turnkey Pizza Takeout Restaurant

#### **PROPERTY DETAILS**

- Established in Tuxedo Park for 20 years
- Great Centre Street Location
- Easy access to public transportation
- Convenient commutes and connections just off 16th
  Ave and Centre Street NW
- Servicing the communities of Renfrew, Crescent Heights, Rosedale, Winston Heights, Mount Pleasant, Tuxedo Park & Highland Park