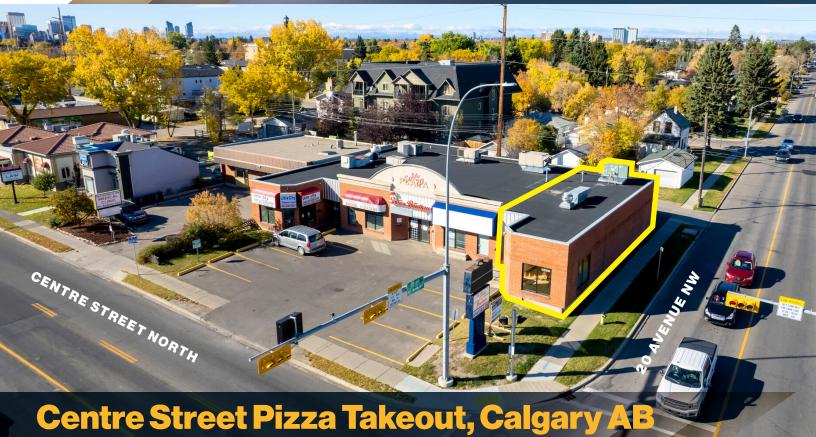

## For Sale Centre Street North | Calgary AB Business Assets / Pizza Takeout Restaurant

Well Located Turnkey Pizza Takeout Restaurant

#### **PROPERTY DETAILS**

- Established in Tuxedo Park for 20 years
- Great Centre Street Location
- Easy access to public transportation
- Convenient commutes and connections just off 16th
  Ave and Centre Street NW
- Servicing the communities of Renfrew, Crescent Heights, Rosedale, Winston Heights, Mount Pleasant, Tuxedo Park & Highland Park