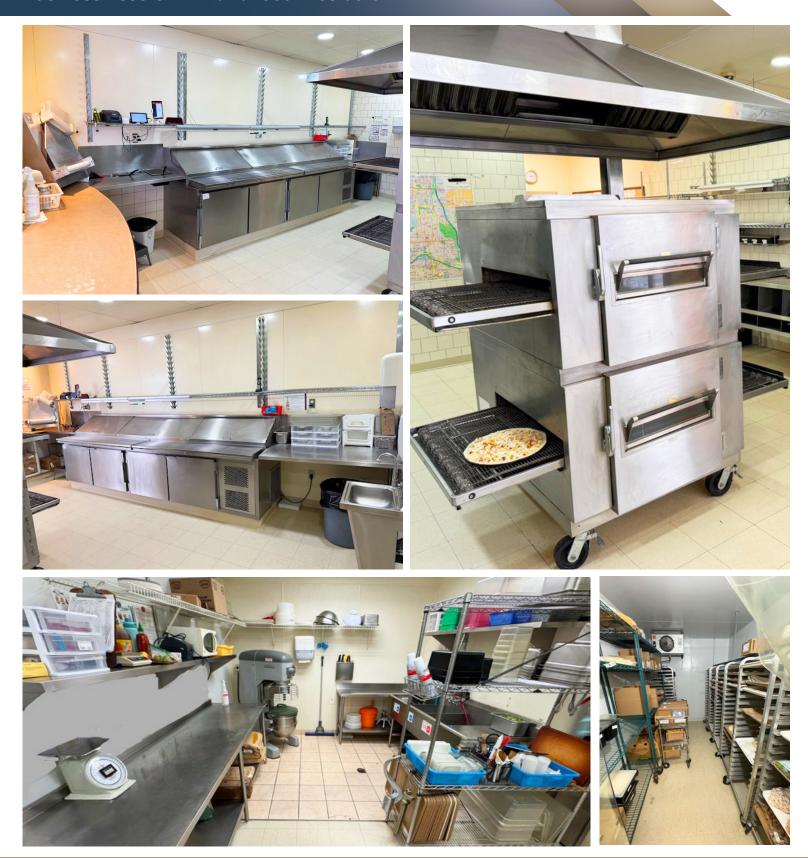

## For Sale Centre Street North | Calgary AB Business Assets / Pizza Takeout Restaurant