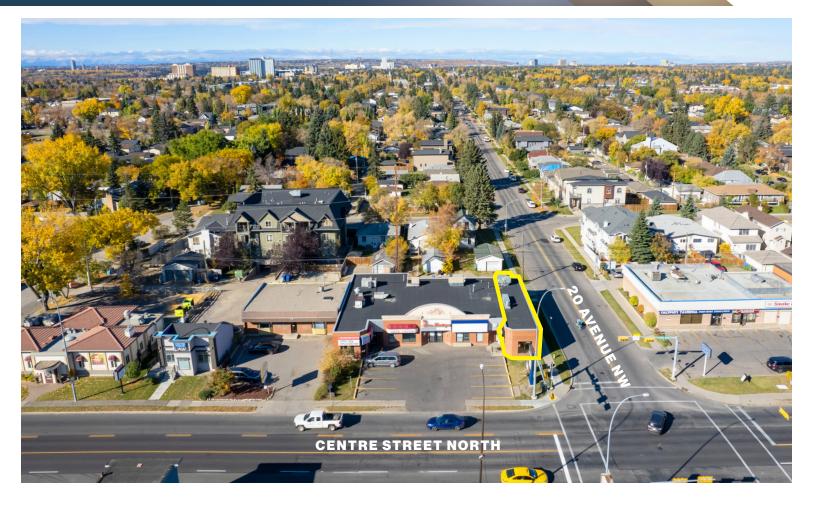

## For Sale Centre Street North | Calgary AB Business Assets / Pizza Takeout Restaurant

Well Located Turnkey Pizza Takeout Restaurant

#### **PROPERTY DETAILS**

- Established in Tuxedo Park for 20 years
- Great Centre Street Location
- Easy access to public transportation
- Convenient commutes and connections just off 16th
  Ave and Centre Street NW
- Servicing the communities of Renfrew, Crescent Heights, Rosedale, Winston Heights, Mount Pleasant, Tuxedo Park & Highland Park

| Unit Size    | Unit A: 1,348 SF                                          |
|--------------|-----------------------------------------------------------|
| Asking Price | \$260,000.00                                              |
| District     | Tuxedo Park                                               |
| Current Rate | \$33 PSF + Op Costs + Utilities                           |
| Lease        | Lease Term Remaining 5 yrs<br>Options: 3 - 5yr Extensions |
| Zoning       | C-N2                                                      |
| Parking      | Surface, paved                                            |