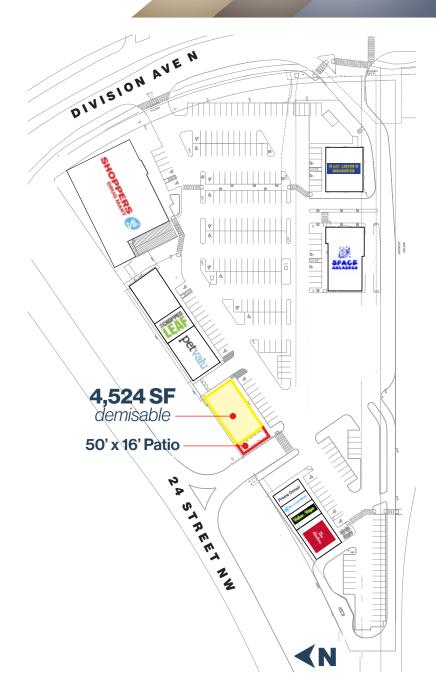

## For Lease

2440 Division Avenue NW | Medicine Hat, AB

**Retail Adjacent to Family Leisure Centre** 

| Size Available | 1,100 SF - 4,511 SF                                                                                                      |
|----------------|--------------------------------------------------------------------------------------------------------------------------|
| Availability   | Immediately                                                                                                              |
| Net Rate       | Market                                                                                                                   |
| Op Costs       | \$13.00 PSF (Est.)                                                                                                       |
| Zoning         | Mixed-use                                                                                                                |
| Parking        | Ample / open                                                                                                             |
| Highlights     | High visibility end-cap and standalone options available                                                                 |
|                | Neighbourhood centre anchored by Shoppers Drug Mart and<br>Shadow anchored by Co-op grocery                              |
|                | Located immediately adjacent to Medicine Hat Family Leisure Centre<br>and surrounded by residential density              |
|                | Northpointe Crossing services over 16,500 residents and draws from<br>Box Springs Business Park and the town of Redcliff |
|                | Target tenants: Daycare, Dental, QSR, Hair Salon or Nail Salon                                                           |