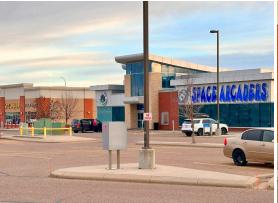

## Paul Ramikie ccım

Senior Associate / Associate Broker

2440 Division Avenue NW | Medicine Hat, AB

**Retail Adjacent to Family Leisure Centre** 

| Size Available | 1,100 SF - 4,511 SF                                                                                                      |
|----------------|--------------------------------------------------------------------------------------------------------------------------|
| Availability   | Immediately                                                                                                              |
| Net Rate       | Market                                                                                                                   |
| Op Costs       | \$13.32 PSF (Est. 2025)                                                                                                  |
| Zoning         | Mixed-use                                                                                                                |
| Parking        | Ample / open                                                                                                             |
| Highlights     | High visibility end-cap and standalone options available                                                                 |
|                | Neighbourhood centre anchored by Shoppers Drug Mart and<br>Shadow anchored by Co-op grocery                              |
|                | Located immediately adjacent to Medicine Hat Family Leisure Centre<br>and surrounded by residential density              |
|                | Northpointe Crossing services over 16,500 residents and draws from<br>Box Springs Business Park and the town of Redcliff |
|                | Target tenants: Daycare, Dental, QSR, Hair Salon or Nail Salon                                                           |