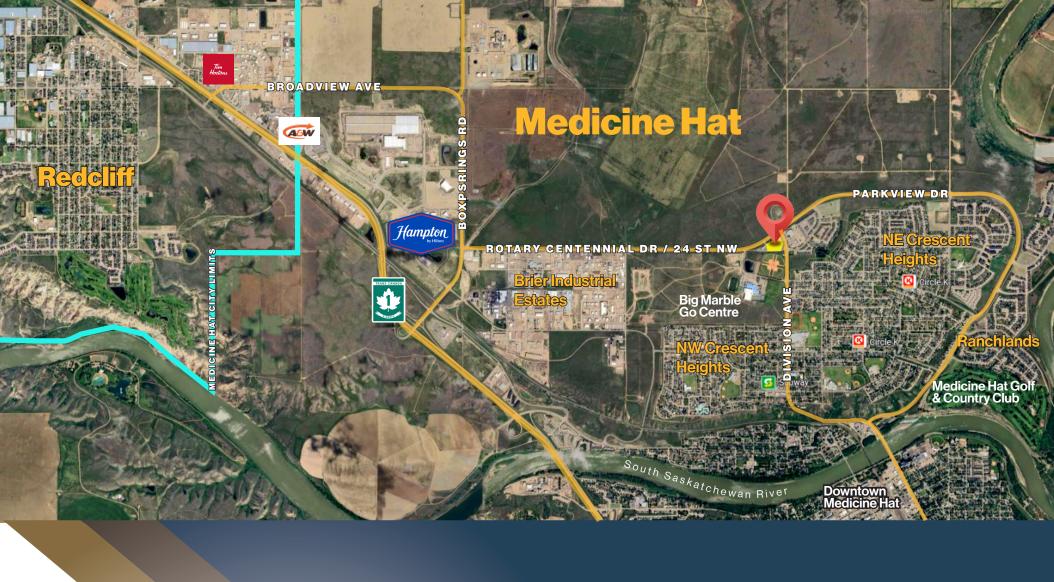

## Paul Ramikie ccım

Senior Associate / Associate Broker

2440 Division Avenue NW | Medicine Hat, AB

**Retail Adjacent to Family Leisure Centre** 

| Size Available | 1,100 SF - 4,511 SF                                                                                                      |
|----------------|--------------------------------------------------------------------------------------------------------------------------|
| Availability   | Immediately                                                                                                              |
| Net Rate       | Market                                                                                                                   |
| Op Costs       | \$13.32 PSF (Est. 2025)                                                                                                  |
| Zoning         | Mixed-use                                                                                                                |
| Parking        | Ample / open                                                                                                             |
| Highlights     | High visibility end-cap and standalone options available                                                                 |
|                | Neighbourhood centre anchored by Shoppers Drug Mart and<br>Shadow anchored by Co-op grocery                              |
|                | Located immediately adjacent to Medicine Hat Family Leisure Centre<br>and surrounded by residential density              |
|                | Northpointe Crossing services over 16,500 residents and draws from<br>Box Springs Business Park and the town of Redcliff |
|                | Target tenants: Daycare, Dental, QSR, Hair Salon or Nail Salon                                                           |