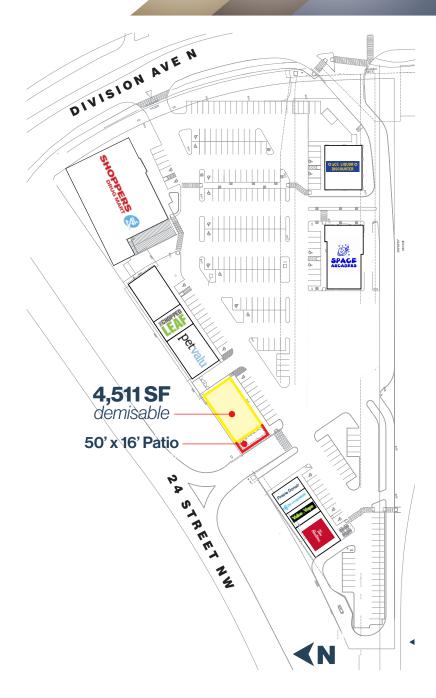

## Paul Ramikie ccım

Senior Associate / Associate Broker

2440 Division Avenue NW | Medicine Hat, AB

**Retail Adjacent to Family Leisure Centre** 

| Size Available | 1,100 SF - 4,511 SF                                                                                                      |
|----------------|--------------------------------------------------------------------------------------------------------------------------|
| Availability   | Immediately                                                                                                              |
| Net Rate       | Market                                                                                                                   |
| Op Costs       | \$13.32 PSF (Est. 2025)                                                                                                  |
| Zoning         | Mixed-use                                                                                                                |
| Parking        | Ample / open                                                                                                             |
| Highlights     | High visibility end-cap and standalone options available                                                                 |
|                | Neighbourhood centre anchored by Shoppers Drug Mart and<br>Shadow anchored by Co-op grocery                              |
|                | Located immediately adjacent to Medicine Hat Family Leisure Centre<br>and surrounded by residential density              |
|                | Northpointe Crossing services over 16,500 residents and draws from<br>Box Springs Business Park and the town of Redcliff |
|                | Target tenants: Daycare, Dental, QSR, Hair Salon or Nail Salon                                                           |

### **Ceiling Height:** 17'

However there are some unit heaters that drop down, those areas are 12'

2440 Division Avenue NW | Medicine Hat, AB

**Retail Adjacent to Family Leisure Centre** 