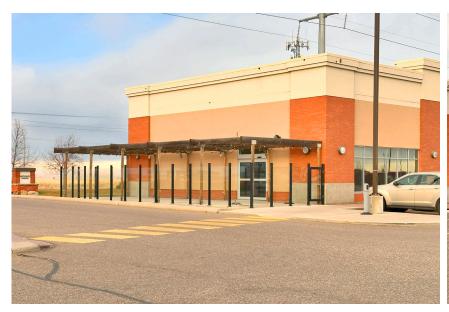

2440 Division Avenue NW | Medicine Hat, AB

**Retail Adjacent to Family Leisure Centre** 

## Paul Ramikie ccım

Senior Associate / Associate Broker

2440 Division Avenue NW | Medicine Hat, AB

**Retail Adjacent to Family Leisure Centre** 

| Size Available | 1,100 SF - 4,511 SF                                                                                                      |
|----------------|--------------------------------------------------------------------------------------------------------------------------|
| Availability   | Immediately                                                                                                              |
| Net Rate       | Market                                                                                                                   |
| Op Costs       | \$13.32 PSF (Est. 2025)                                                                                                  |
| Zoning         | Mixed-use                                                                                                                |
| Parking        | Ample / open                                                                                                             |
| Highlights     | High visibility end-cap and standalone options available                                                                 |
|                | Neighbourhood centre anchored by Shoppers Drug Mart and<br>Shadow anchored by Co-op grocery                              |
|                | Located immediately adjacent to Medicine Hat Family Leisure Centre<br>and surrounded by residential density              |
|                | Northpointe Crossing services over 16,500 residents and draws from<br>Box Springs Business Park and the town of Redcliff |
|                | Target tenants: Daycare, Dental, QSR, Hair Salon or Nail Salon                                                           |