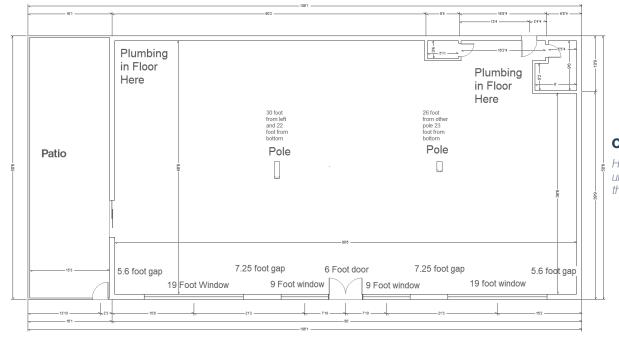

### **Ceiling Height:** 17'

However there are some unit heaters that drop down, those areas are 12'

2440 Division Avenue NW | Medicine Hat, AB

**Retail Adjacent to Family Leisure Centre** 