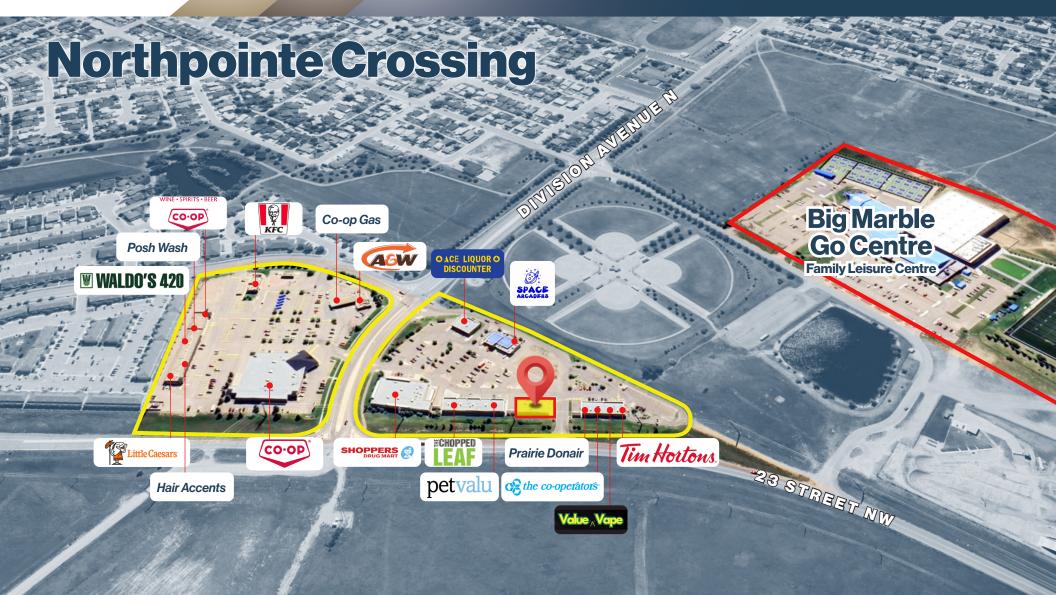

2440 Division Avenue NW | Medicine Hat, AB

**Retail Adjacent to Family Leisure Centre** 

## Paul Ramikie ccım

Senior Associate / Associate Broker

2440 Division Avenue NW | Medicine Hat, AB

**Retail Adjacent to Family Leisure Centre** 

| Size Available | 1,100 SF - 4,511 SF                                                                                                      |
|----------------|--------------------------------------------------------------------------------------------------------------------------|
| Availability   | Immediately                                                                                                              |
| Net Rate       | Market                                                                                                                   |
| Op Costs       | \$13.32 PSF (Est. 2025)                                                                                                  |
| Zoning         | Mixed-use                                                                                                                |
| Parking        | Ample / open                                                                                                             |
| Highlights     | High visibility end-cap and standalone options available                                                                 |
|                | Neighbourhood centre anchored by Shoppers Drug Mart and<br>Shadow anchored by Co-op grocery                              |
|                | Located immediately adjacent to Medicine Hat Family Leisure Centre<br>and surrounded by residential density              |
|                | Northpointe Crossing services over 16,500 residents and draws from<br>Box Springs Business Park and the town of Redcliff |
|                | Target tenants: Daycare, Dental, QSR, Hair Salon or Nail Salon                                                           |