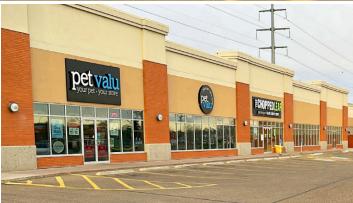

2440 Division Avenue NW | Medicine Hat, AB

**Retail Adjacent to Family Leisure Centre** 

## Paul Ramikie ccım

Senior Associate / Associate Broker

2440 Division Avenue NW | Medicine Hat, AB

**Retail Adjacent to Family Leisure Centre** 

| Size Available | 1,100 SF - 4,511 SF                                                                                                      |
|----------------|--------------------------------------------------------------------------------------------------------------------------|
| Availability   | Immediately                                                                                                              |
| Net Rate       | Market                                                                                                                   |
| Op Costs       | \$13.32 PSF (Est. 2025)                                                                                                  |
| Zoning         | Mixed-use                                                                                                                |
| Parking        | Ample / open                                                                                                             |
| Highlights     | High visibility end-cap and standalone options available                                                                 |
|                | Neighbourhood centre anchored by Shoppers Drug Mart and<br>Shadow anchored by Co-op grocery                              |
|                | Located immediately adjacent to Medicine Hat Family Leisure Centre<br>and surrounded by residential density              |
|                | Northpointe Crossing services over 16,500 residents and draws from<br>Box Springs Business Park and the town of Redcliff |
|                | Target tenants: Daycare, Dental, QSR, Hair Salon or Nail Salon                                                           |