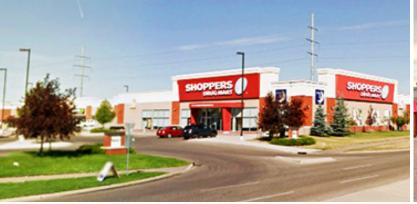

2440 Division Avenue NW | Medicine Hat, AB Retail Adjacent to Family Leisure Centre

**Northpointe Crossing** Big Marble Go Centre Co-op Gas OACE LIQUOR O Family Leisure Centre **W WALDO'S 420** Tim Hortons CO-OP SHOPPERS Prairie Donair 23 STREET NW petvalu the co-operators Hair Accents

#### **Randy Wiens**

Senior Associate

- P 403.930.8649
- Erwiens@blackstonecommercial.com

2440 Division Avenue NW | Medicine Hat, AB

**Retail Adjacent to Family Leisure Centre** 

| Size Available | 1,100 SF - 4,511 SF                                                                                                      |
|----------------|--------------------------------------------------------------------------------------------------------------------------|
| Availability   | Immediately                                                                                                              |
| Net Rate       | Market                                                                                                                   |
| Op Costs       | \$13.00 PSF (Est.)                                                                                                       |
| Zoning         | Mixed-use                                                                                                                |
| Parking        | Ample / open                                                                                                             |
| Highlights     | High visibility end-cap and standalone options available                                                                 |
|                | Neighbourhood centre anchored by Shoppers Drug Mart and<br>Shadow anchored by Co-op grocery                              |
|                | Located immediately adjacent to Medicine Hat Family Leisure Centre<br>and surrounded by residential density              |
|                | Northpointe Crossing services over 16,500 residents and draws from<br>Box Springs Business Park and the town of Redcliff |
|                | Target tenants: Daycare, Dental, QSR, Hair Salon or Nail Salon                                                           |