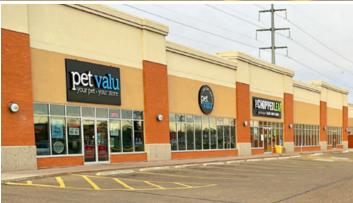

2440 Division Avenue NW | Medicine Hat, AB Retail Adjacent to Family Leisure Centre

**Northpointe Crossing** Big Marble Go Centre Co-op Gas OACE LIQUOR O Family Leisure Centre **W WALDO'S 420** Tim Hortons CO-OP SHOPPERS Prairie Donair 23 STREET NW petvalu the co-operators Hair Accents

#### **Randy Wiens**

Senior Associate

- P 403.930.8649
- Erwiens@blackstonecommercial.com

2440 Division Avenue NW | Medicine Hat, AB

**Retail Adjacent to Family Leisure Centre** 

| Size Available | 1,100 SF - 4,511 SF                                                                                                      |
|----------------|--------------------------------------------------------------------------------------------------------------------------|
| Availability   | Immediately                                                                                                              |
| Net Rate       | Market                                                                                                                   |
| Op Costs       | \$13.00 PSF (Est.)                                                                                                       |
| Zoning         | Mixed-use                                                                                                                |
| Parking        | Ample / open                                                                                                             |
| Highlights     | High visibility end-cap and standalone options available                                                                 |
|                | Neighbourhood centre anchored by Shoppers Drug Mart and<br>Shadow anchored by Co-op grocery                              |
|                | Located immediately adjacent to Medicine Hat Family Leisure Centre<br>and surrounded by residential density              |
|                | Northpointe Crossing services over 16,500 residents and draws from<br>Box Springs Business Park and the town of Redcliff |
|                | Target tenants: Daycare, Dental, QSR, Hair Salon or Nail Salon                                                           |