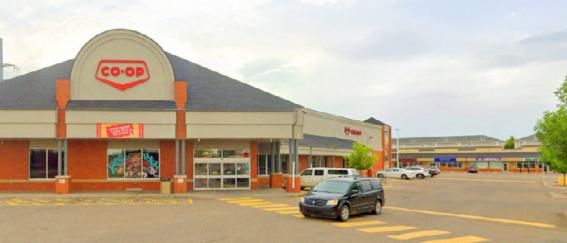

2440 Division Avenue NW | Medicine Hat, AB Retail Adjacent to Family Leisure Centre

**Northpointe Crossing** Big Marble Go Centre Co-op Gas OACE LIQUOR O Family Leisure Centre **W WALDO'S 420** Tim Hortons CO-OP SHOPPERS Prairie Donair 23 STREET NW petvalu the co-operators Hair Accents

#### **Randy Wiens**

Senior Associate

- P 403.930.8649
- Erwiens@blackstonecommercial.com

2440 Division Avenue NW | Medicine Hat, AB

**Retail Adjacent to Family Leisure Centre** 

| Size Available | 1,100 SF - 4,511 SF                                                                                                      |
|----------------|--------------------------------------------------------------------------------------------------------------------------|
| Availability   | Immediately                                                                                                              |
| Net Rate       | Market                                                                                                                   |
| Op Costs       | \$13.00 PSF (Est.)                                                                                                       |
| Zoning         | Mixed-use                                                                                                                |
| Parking        | Ample / open                                                                                                             |
| Highlights     | High visibility end-cap and standalone options available                                                                 |
|                | Neighbourhood centre anchored by Shoppers Drug Mart and<br>Shadow anchored by Co-op grocery                              |
|                | Located immediately adjacent to Medicine Hat Family Leisure Centre<br>and surrounded by residential density              |
|                | Northpointe Crossing services over 16,500 residents and draws from<br>Box Springs Business Park and the town of Redcliff |
|                | Target tenants: Daycare, Dental, QSR, Hair Salon or Nail Salon                                                           |