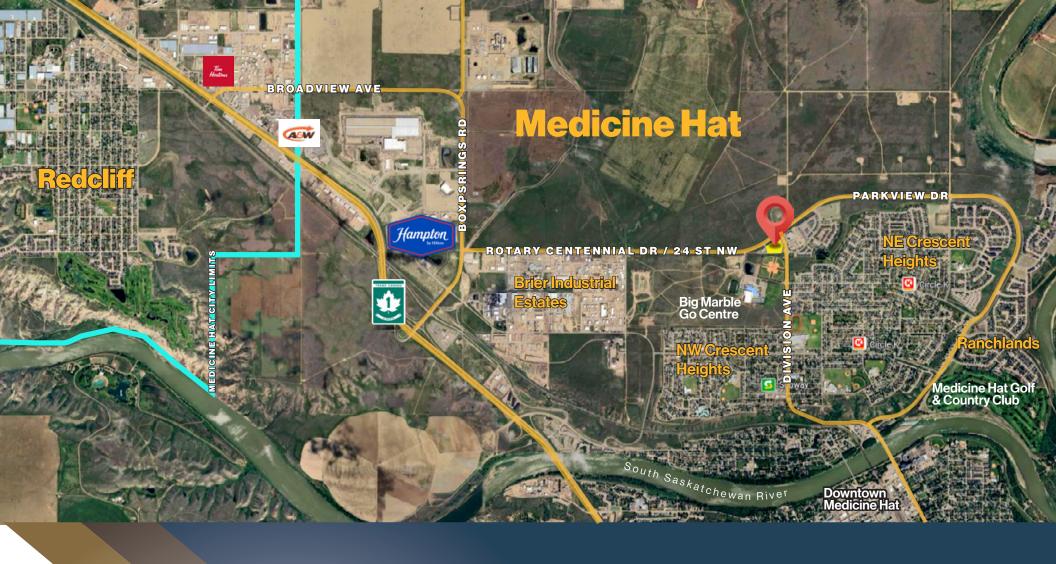

#### **Randy Wiens**

Senior Associate

- P 403.930.8649
- Erwiens@blackstonecommercial.com

2440 Division Avenue NW | Medicine Hat, AB

**Retail Adjacent to Family Leisure Centre** 

| Size Available | 1,100 SF - 4,511 SF                                                                                                      |
|----------------|--------------------------------------------------------------------------------------------------------------------------|
| Availability   | Immediately                                                                                                              |
| Net Rate       | Market                                                                                                                   |
| Op Costs       | \$13.00 PSF (Est.)                                                                                                       |
| Zoning         | Mixed-use                                                                                                                |
| Parking        | Ample / open                                                                                                             |
| Highlights     | High visibility end-cap and standalone options available                                                                 |
|                | Neighbourhood centre anchored by Shoppers Drug Mart and<br>Shadow anchored by Co-op grocery                              |
|                | Located immediately adjacent to Medicine Hat Family Leisure Centre<br>and surrounded by residential density              |
|                | Northpointe Crossing services over 16,500 residents and draws from<br>Box Springs Business Park and the town of Redcliff |
|                | Target tenants: Daycare, Dental, QSR, Hair Salon or Nail Salon                                                           |