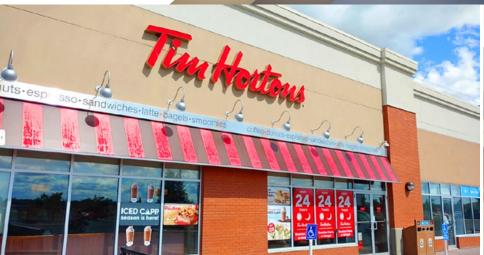

2440 Division Avenue NW | Medicine Hat, AB Retail Adjacent to Family Leisure Centre

**Northpointe Crossing** Big Marble Go Centre Co-op Gas OACE LIQUOR O Family Leisure Centre **W WALDO'S 420** Tim Hortons CO-OP SHOPPERS Prairie Donair 23 STREET NW petvalu the co-operators Hair Accents

#### **Randy Wiens**

Senior Associate

- P 403.930.8649
- Erwiens@blackstonecommercial.com

2440 Division Avenue NW | Medicine Hat, AB

**Retail Adjacent to Family Leisure Centre** 

| Size Available | 1,100 SF - 4,511 SF                                                                                                      |
|----------------|--------------------------------------------------------------------------------------------------------------------------|
| Availability   | Immediately                                                                                                              |
| Net Rate       | Market                                                                                                                   |
| Op Costs       | \$13.00 PSF (Est.)                                                                                                       |
| Zoning         | Mixed-use                                                                                                                |
| Parking        | Ample / open                                                                                                             |
| Highlights     | High visibility end-cap and standalone options available                                                                 |
|                | Neighbourhood centre anchored by Shoppers Drug Mart and<br>Shadow anchored by Co-op grocery                              |
|                | Located immediately adjacent to Medicine Hat Family Leisure Centre<br>and surrounded by residential density              |
|                | Northpointe Crossing services over 16,500 residents and draws from<br>Box Springs Business Park and the town of Redcliff |
|                | Target tenants: Daycare, Dental, QSR, Hair Salon or Nail Salon                                                           |