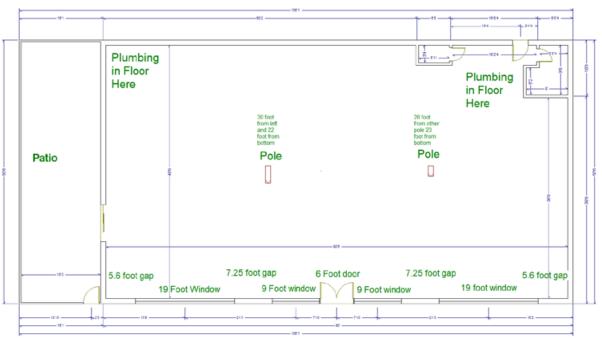

#### **Randy Wiens**

Senior Associate

- P 403.930.8649
- Erwiens@blackstonecommercial.com

2440 Division Avenue NW | Medicine Hat, AB

**Retail Adjacent to Family Leisure Centre** 

| Size Available | 1,100 SF - 4,511 SF                                                                                                      |
|----------------|--------------------------------------------------------------------------------------------------------------------------|
| Availability   | Immediately                                                                                                              |
| Net Rate       | Market                                                                                                                   |
| Op Costs       | \$13.00 PSF (Est.)                                                                                                       |
| Zoning         | Mixed-use                                                                                                                |
| Parking        | Ample / open                                                                                                             |
| Highlights     | High visibility end-cap and standalone options available                                                                 |
|                | Neighbourhood centre anchored by Shoppers Drug Mart and<br>Shadow anchored by Co-op grocery                              |
|                | Located immediately adjacent to Medicine Hat Family Leisure Centre<br>and surrounded by residential density              |
|                | Northpointe Crossing services over 16,500 residents and draws from<br>Box Springs Business Park and the town of Redcliff |
|                | Target tenants: Daycare, Dental, QSR, Hair Salon or Nail Salon                                                           |

2440 Division Avenue NW | Medicine Hat, AB

**Retail Adjacent to Family Leisure Centre** 

2440 Division Avenue NW | Medicine Hat, AB

**Retail Adjacent to Family Leisure Centre** 