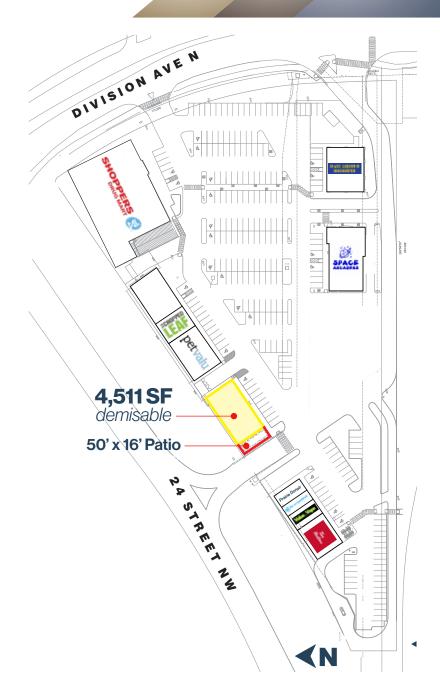

#### **Randy Wiens**

Senior Associate

- P 403.930.8649
- Erwiens@blackstonecommercial.com

2440 Division Avenue NW | Medicine Hat, AB

**Retail Adjacent to Family Leisure Centre** 

| Size Available | 1,100 SF - 4,511 SF                                                                                                      |
|----------------|--------------------------------------------------------------------------------------------------------------------------|
| Availability   | Immediately                                                                                                              |
| Net Rate       | Market                                                                                                                   |
| Op Costs       | \$13.00 PSF (Est.)                                                                                                       |
| Zoning         | Mixed-use                                                                                                                |
| Parking        | Ample / open                                                                                                             |
| Highlights     | High visibility end-cap and standalone options available                                                                 |
|                | Neighbourhood centre anchored by Shoppers Drug Mart and<br>Shadow anchored by Co-op grocery                              |
|                | Located immediately adjacent to Medicine Hat Family Leisure Centre<br>and surrounded by residential density              |
|                | Northpointe Crossing services over 16,500 residents and draws from<br>Box Springs Business Park and the town of Redcliff |
|                | Target tenants: Daycare, Dental, QSR, Hair Salon or Nail Salon                                                           |