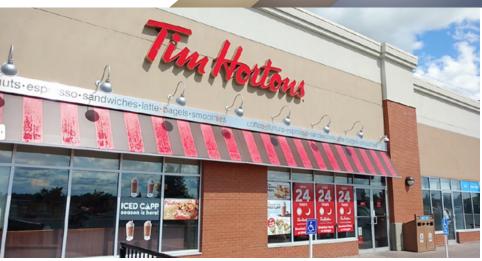

## For Lease

2440 Division Avenue NW | Medicine Hat, AB

**Retail Adjacent to Family Leisure Centre** 

| Size Available | 1,100 SF - 4,511 SF                                                                                                      |
|----------------|--------------------------------------------------------------------------------------------------------------------------|
| Availability   | Immediately                                                                                                              |
| Net Rate       | Market                                                                                                                   |
| Op Costs       | \$13.00 PSF (Est.)                                                                                                       |
| Zoning         | Mixed-use                                                                                                                |
| Parking        | Ample / open                                                                                                             |
| Highlights     | High visibility end-cap and standalone options available                                                                 |
|                | Neighbourhood centre anchored by Shoppers Drug Mart and<br>Shadow anchored by Co-op grocery                              |
|                | Located immediately adjacent to Medicine Hat Family Leisure Centre<br>and surrounded by residential density              |
|                | Northpointe Crossing services over 16,500 residents and draws from<br>Box Springs Business Park and the town of Redcliff |
|                | Target tenants: Daycare, Dental, QSR, Hair Salon or Nail Salon                                                           |