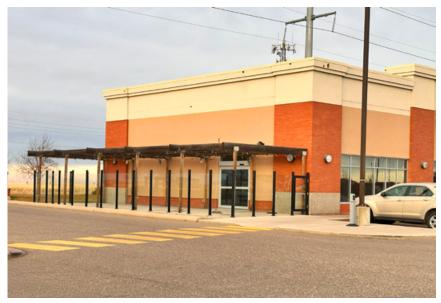

## For Lease

2440 Division Avenue NW | Medicine Hat, AB

**Retail Adjacent to Family Leisure Centre** 

| Size Available | 1,100 SF - 4,511 SF                                                                                                      |
|----------------|--------------------------------------------------------------------------------------------------------------------------|
| Availability   | Immediately                                                                                                              |
| Net Rate       | Market                                                                                                                   |
| Op Costs       | \$13.00 PSF (Est.)                                                                                                       |
| Zoning         | Mixed-use                                                                                                                |
| Parking        | Ample / open                                                                                                             |
| Highlights     | High visibility end-cap and standalone options available                                                                 |
|                | Neighbourhood centre anchored by Shoppers Drug Mart and<br>Shadow anchored by Co-op grocery                              |
|                | Located immediately adjacent to Medicine Hat Family Leisure Centre<br>and surrounded by residential density              |
|                | Northpointe Crossing services over 16,500 residents and draws from<br>Box Springs Business Park and the town of Redcliff |
|                | Target tenants: Daycare, Dental, QSR, Hair Salon or Nail Salon                                                           |

## **For Lease**

2440 Division Avenue NW | Medicine Hat, AB

**Retail Adjacent to Family Leisure Centre** 

## **For Lease**

2440 Division Avenue NW | Medicine Hat, AB Retail Adjacent to Family Leisure Centre