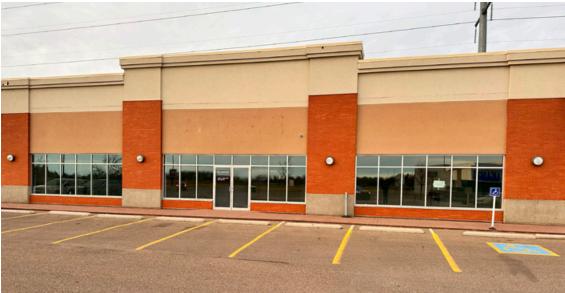

## For Lease

2440 Division Avenue NW | Medicine Hat, AB

**Retail Adjacent to Family Leisure Centre** 

| Size Available | 1,100 SF - 4,511 SF                                                                                                      |
|----------------|--------------------------------------------------------------------------------------------------------------------------|
| Availability   | Immediately                                                                                                              |
| Net Rate       | Market                                                                                                                   |
| Op Costs       | \$13.00 PSF (Est.)                                                                                                       |
| Zoning         | Mixed-use                                                                                                                |
| Parking        | Ample / open                                                                                                             |
| Highlights     | High visibility end-cap and standalone options available                                                                 |
|                | Neighbourhood centre anchored by Shoppers Drug Mart and<br>Shadow anchored by Co-op grocery                              |
|                | Located immediately adjacent to Medicine Hat Family Leisure Centre<br>and surrounded by residential density              |
|                | Northpointe Crossing services over 16,500 residents and draws from<br>Box Springs Business Park and the town of Redcliff |
|                | Target tenants: Daycare, Dental, QSR, Hair Salon or Nail Salon                                                           |

## **For Lease**

2440 Division Avenue NW | Medicine Hat, AB

**Retail Adjacent to Family Leisure Centre** 

## **For Lease**

2440 Division Avenue NW | Medicine Hat, AB Retail Adjacent to Family Leisure Centre