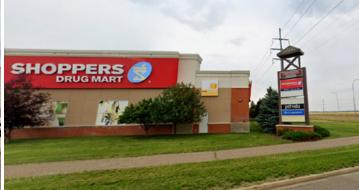

## For Lease

2440 Division Avenue NW | Medicine Hat, AB

**Retail Adjacent to Family Leisure Centre** 

| Size Available | 1,100 SF - 4,511 SF                                                                                                      |
|----------------|--------------------------------------------------------------------------------------------------------------------------|
| Availability   | Immediately                                                                                                              |
| Net Rate       | Market                                                                                                                   |
| Op Costs       | \$13.00 PSF (Est.)                                                                                                       |
| Zoning         | Mixed-use                                                                                                                |
| Parking        | Ample / open                                                                                                             |
| Highlights     | High visibility end-cap and standalone options available                                                                 |
|                | Neighbourhood centre anchored by Shoppers Drug Mart and<br>Shadow anchored by Co-op grocery                              |
|                | Located immediately adjacent to Medicine Hat Family Leisure Centre<br>and surrounded by residential density              |
|                | Northpointe Crossing services over 16,500 residents and draws from<br>Box Springs Business Park and the town of Redcliff |
|                | Target tenants: Daycare, Dental, QSR, Hair Salon or Nail Salon                                                           |