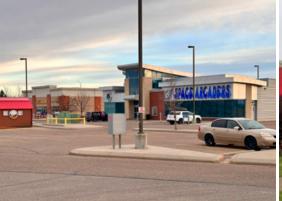

For Lease 2440 Division Avenue NW | Medicine Hat, AB

**Retail Adjacent to Family Leisure Centre** 

For more information, please contact one of our Associates.

## For Lease

2440 Division Avenue NW | Medicine Hat, AB

**Retail Adjacent to Family Leisure Centre** 

| Size Available | 1,100 SF - 4,511 SF                                                                                                      |
|----------------|--------------------------------------------------------------------------------------------------------------------------|
| Availability   | Immediately                                                                                                              |
| Net Rate       | Market                                                                                                                   |
| Op Costs       | \$13.00 PSF (Est.)                                                                                                       |
| Zoning         | Mixed-use                                                                                                                |
| Parking        | Ample / open                                                                                                             |
| Highlights     | High visibility end-cap and standalone options available                                                                 |
|                | Neighbourhood centre anchored by Shoppers Drug Mart and<br>Shadow anchored by Co-op grocery                              |
|                | Located immediately adjacent to Medicine Hat Family Leisure Centre<br>and surrounded by residential density              |
|                | Northpointe Crossing services over 16,500 residents and draws from<br>Box Springs Business Park and the town of Redcliff |
|                | Target tenants: Daycare, Dental, QSR, Hair Salon or Nail Salon                                                           |