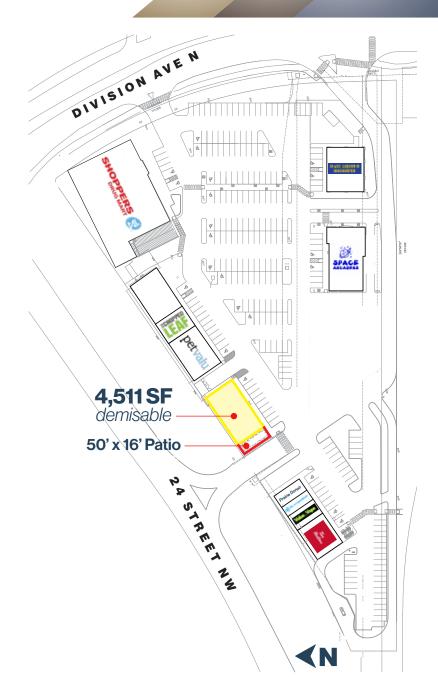

## For Lease

2440 Division Avenue NW | Medicine Hat, AB

**Retail Adjacent to Family Leisure Centre** 

| Size Available | 1,100 SF - 4,511 SF                                                                                                      |
|----------------|--------------------------------------------------------------------------------------------------------------------------|
| Availability   | Immediately                                                                                                              |
| Net Rate       | Market                                                                                                                   |
| Op Costs       | \$13.00 PSF (Est.)                                                                                                       |
| Zoning         | Mixed-use                                                                                                                |
| Parking        | Ample / open                                                                                                             |
| Highlights     | High visibility end-cap and standalone options available                                                                 |
|                | Neighbourhood centre anchored by Shoppers Drug Mart and<br>Shadow anchored by Co-op grocery                              |
|                | Located immediately adjacent to Medicine Hat Family Leisure Centre<br>and surrounded by residential density              |
|                | Northpointe Crossing services over 16,500 residents and draws from<br>Box Springs Business Park and the town of Redcliff |
|                | Target tenants: Daycare, Dental, QSR, Hair Salon or Nail Salon                                                           |