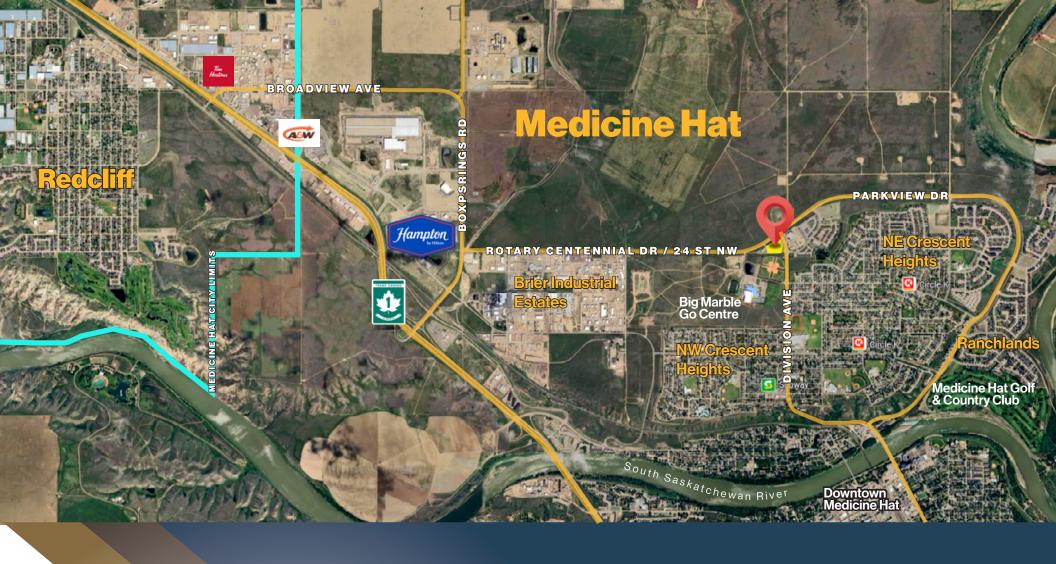

## For Lease

2440 Division Avenue NW | Medicine Hat, AB

**Retail Adjacent to Family Leisure Centre** 

| Size Available | 1,100 SF - 4,511 SF                                                                                                      |
|----------------|--------------------------------------------------------------------------------------------------------------------------|
| Availability   | Immediately                                                                                                              |
| Net Rate       | Market                                                                                                                   |
| Op Costs       | \$13.00 PSF (Est.)                                                                                                       |
| Zoning         | Mixed-use                                                                                                                |
| Parking        | Ample / open                                                                                                             |
| Highlights     | High visibility end-cap and standalone options available                                                                 |
|                | Neighbourhood centre anchored by Shoppers Drug Mart and<br>Shadow anchored by Co-op grocery                              |
|                | Located immediately adjacent to Medicine Hat Family Leisure Centre<br>and surrounded by residential density              |
|                | Northpointe Crossing services over 16,500 residents and draws from<br>Box Springs Business Park and the town of Redcliff |
|                | Target tenants: Daycare, Dental, QSR, Hair Salon or Nail Salon                                                           |