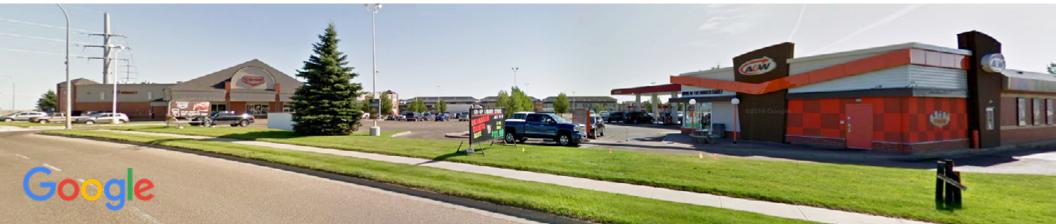

## For Lease

2440 Division Avenue NW | Medicine Hat, AB

**Retail Adjacent to Family Leisure Centre** 

| Size Available | 1,100 SF - 4,511 SF                                                                                                      |
|----------------|--------------------------------------------------------------------------------------------------------------------------|
| Availability   | Immediately                                                                                                              |
| Net Rate       | Market                                                                                                                   |
| Op Costs       | \$13.00 PSF (Est.)                                                                                                       |
| Zoning         | Mixed-use                                                                                                                |
| Parking        | Ample / open                                                                                                             |
| Highlights     | High visibility end-cap and standalone options available                                                                 |
|                | Neighbourhood centre anchored by Shoppers Drug Mart and<br>Shadow anchored by Co-op grocery                              |
|                | Located immediately adjacent to Medicine Hat Family Leisure Centre<br>and surrounded by residential density              |
|                | Northpointe Crossing services over 16,500 residents and draws from<br>Box Springs Business Park and the town of Redcliff |
|                | Target tenants: Daycare, Dental, QSR, Hair Salon or Nail Salon                                                           |