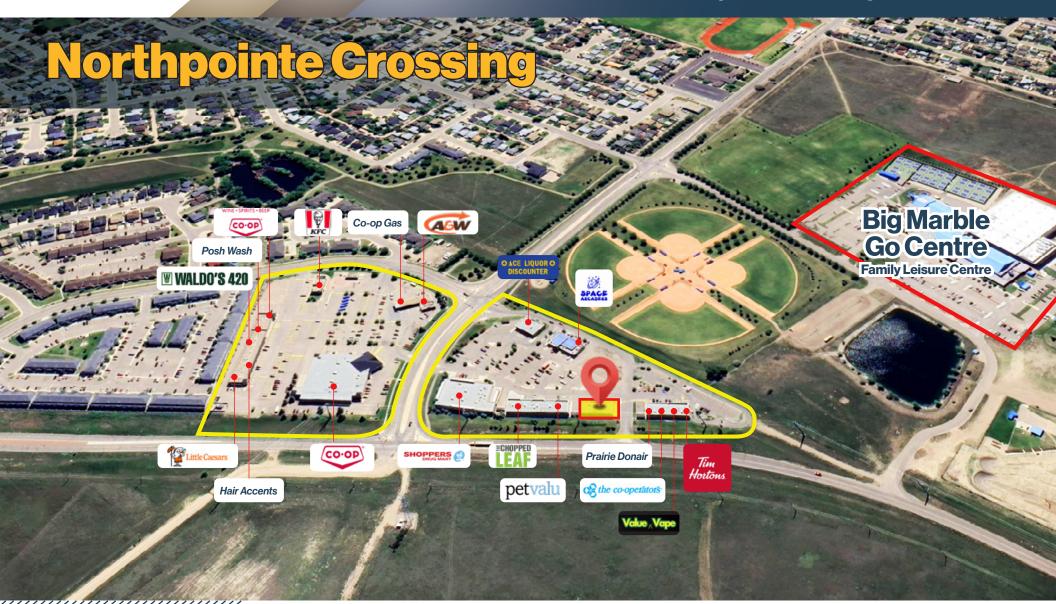

## For Lease

2440 Division Avenue NW | Medicine Hat, AB

**Retail Adjacent to Family Leisure Centre** 

| Size Available | 1,100 SF - 4,511 SF                                                                                                      |
|----------------|--------------------------------------------------------------------------------------------------------------------------|
| Availability   | Immediately                                                                                                              |
| Net Rate       | Market                                                                                                                   |
| Op Costs       | \$13.00 PSF (Est.)                                                                                                       |
| Zoning         | Mixed-use                                                                                                                |
| Parking        | Ample / open                                                                                                             |
| Highlights     | High visibility end-cap and standalone options available                                                                 |
|                | Neighbourhood centre anchored by Shoppers Drug Mart and<br>Shadow anchored by Co-op grocery                              |
|                | Located immediately adjacent to Medicine Hat Family Leisure Centre<br>and surrounded by residential density              |
|                | Northpointe Crossing services over 16,500 residents and draws from<br>Box Springs Business Park and the town of Redcliff |
|                | Target tenants: Daycare, Dental, QSR, Hair Salon or Nail Salon                                                           |