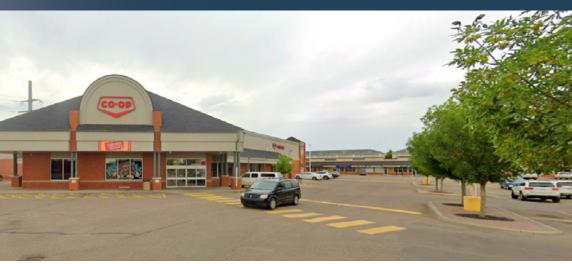

## For Lease

2440 Division Avenue NW | Medicine Hat, AB

**Retail Adjacent to Family Leisure Centre** 

| Size Available | 1,100 SF - 4,511 SF                                                                                                      |
|----------------|--------------------------------------------------------------------------------------------------------------------------|
| Availability   | Immediately                                                                                                              |
| Net Rate       | Market                                                                                                                   |
| Op Costs       | \$13.00 PSF (Est.)                                                                                                       |
| Zoning         | Mixed-use                                                                                                                |
| Parking        | Ample / open                                                                                                             |
| Highlights     | High visibility end-cap and standalone options available                                                                 |
|                | Neighbourhood centre anchored by Shoppers Drug Mart and<br>Shadow anchored by Co-op grocery                              |
|                | Located immediately adjacent to Medicine Hat Family Leisure Centre<br>and surrounded by residential density              |
|                | Northpointe Crossing services over 16,500 residents and draws from<br>Box Springs Business Park and the town of Redcliff |
|                | Target tenants: Daycare, Dental, QSR, Hair Salon or Nail Salon                                                           |