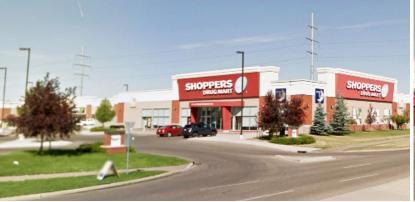

## For Lease

2440 Division Avenue NW | Medicine Hat, AB

**Retail Adjacent to Family Leisure Centre** 

| Size Available | 1,100 SF - 4,511 SF                                                                                                      |
|----------------|--------------------------------------------------------------------------------------------------------------------------|
| Availability   | Immediately                                                                                                              |
| Net Rate       | Market                                                                                                                   |
| Op Costs       | \$13.00 PSF (Est.)                                                                                                       |
| Zoning         | Mixed-use                                                                                                                |
| Parking        | Ample / open                                                                                                             |
| Highlights     | High visibility end-cap and standalone options available                                                                 |
|                | Neighbourhood centre anchored by Shoppers Drug Mart and<br>Shadow anchored by Co-op grocery                              |
|                | Located immediately adjacent to Medicine Hat Family Leisure Centre<br>and surrounded by residential density              |
|                | Northpointe Crossing services over 16,500 residents and draws from<br>Box Springs Business Park and the town of Redcliff |
|                | Target tenants: Daycare, Dental, QSR, Hair Salon or Nail Salon                                                           |