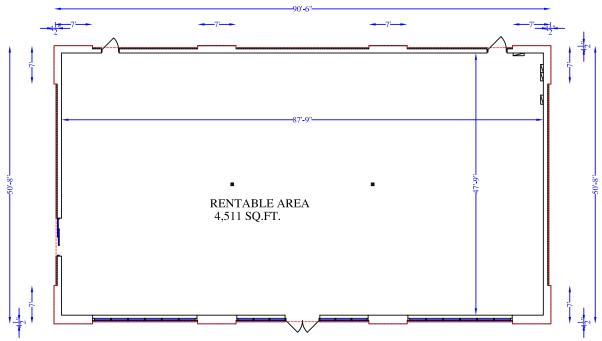

## For Lease

2440 Division Avenue NW | Medicine Hat, AB

**Retail Adjacent to Family Leisure Centre** 

| Size Available | 1,100 SF - 4,511 SF                                                                                                      |
|----------------|--------------------------------------------------------------------------------------------------------------------------|
| Availability   | Immediately                                                                                                              |
| Net Rate       | Market                                                                                                                   |
| Op Costs       | \$13.00 PSF (Est.)                                                                                                       |
| Zoning         | Mixed-use                                                                                                                |
| Parking        | Ample / open                                                                                                             |
| Highlights     | High visibility end-cap and standalone options available                                                                 |
|                | Neighbourhood centre anchored by Shoppers Drug Mart and<br>Shadow anchored by Co-op grocery                              |
|                | Located immediately adjacent to Medicine Hat Family Leisure Centre<br>and surrounded by residential density              |
|                | Northpointe Crossing services over 16,500 residents and draws from<br>Box Springs Business Park and the town of Redcliff |
|                | Target tenants: Daycare, Dental, QSR, Hair Salon or Nail Salon                                                           |