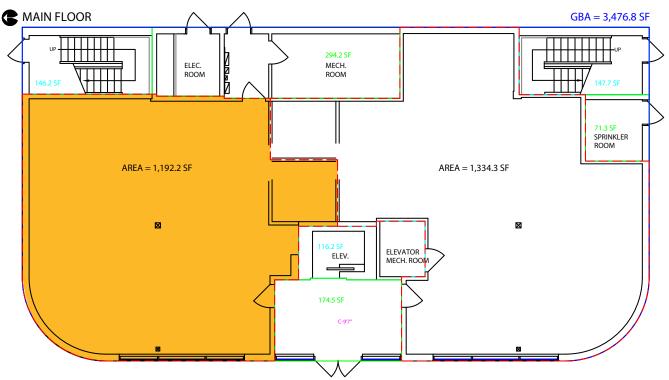

# Site Plan/FloorPlan

2000, 28 Kingsview Road SE | Airdrie AB

Kings Pointe - New Build Retail Opportunity

BlackstoneCommercial.com

For more information, please contact one of our associates.

This document has been prepared by Blackstone Commercial for advertising and general information only. Although information has been obtained from sources deemed reliable, Blackstone Commercial and / or their representatives, brokers or agents make no guarantees, representations or warranties of any kind, expressed or implied, regarding the information including, but not limited to, warranties of content, accuracy and reliability. Blackstone Commercial excludes unequivocally all inferred or implied terms, conditions and warranties arising out of this document and excludes all liability for loss and damages arising therefrom. © 2024, All rights reserved. This document is the copyrighted property of Blackstone Commercial.

### PROPERTY DETAILS

|                | I.                              |
|----------------|---------------------------------|
| Size           | 1,379± SF                       |
| Lease Rate     | Market                          |
| Op Costs       | \$12 PSF (Est.)                 |
| Zoning         | IB-1 (Industrial Business Zone) |
| Parking        | 133 Surface Parking Stalls      |
| Building Class | В                               |
| Year Built     | 2020                            |
| Building Size  | 23,642 SF                       |