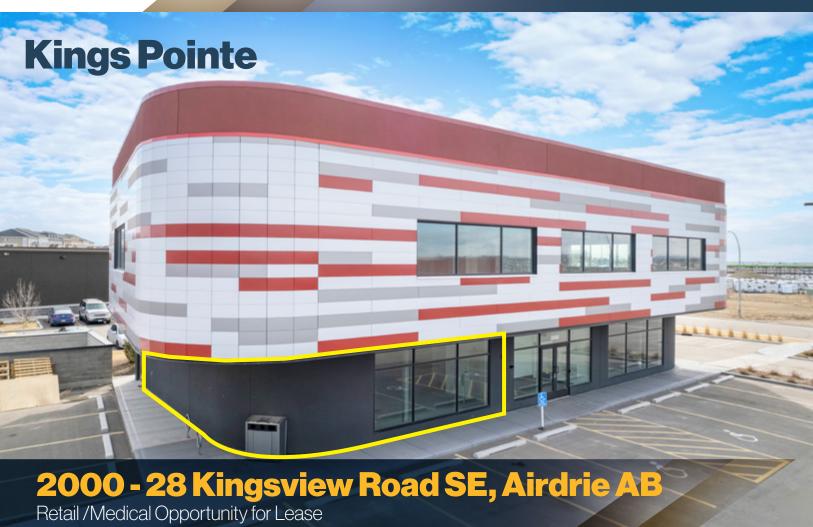

# For Lease

2000, 28 Kingsview Road SE | Airdrie AB

**New Build Retail Opportunity** 

#### **KEY FEATURES**

- Suited for Medical, Personal Care and other retail services
- Within the Kings Heights Retail hub includes Save-On Foods, Shoppers Drugmart, BMO, Starbucks, 7-Eleven, Dollarama and Value Village
- Unique design creates covered walkway
- Easy access to all major roadways including Yankee Valley Blvd and Highway 2

### PROPERTY DETAILS

|                | I.                              |
|----------------|---------------------------------|
| Size           | 1,379± SF                       |
| Lease Rate     | Market                          |
| Op Costs       | \$12 PSF (Est.)                 |
| Zoning         | IB-1 (Industrial Business Zone) |
| Parking        | 133 Surface Parking Stalls      |
| Building Class | В                               |
| Year Built     | 2020                            |
| Building Size  | 23,642 SF                       |