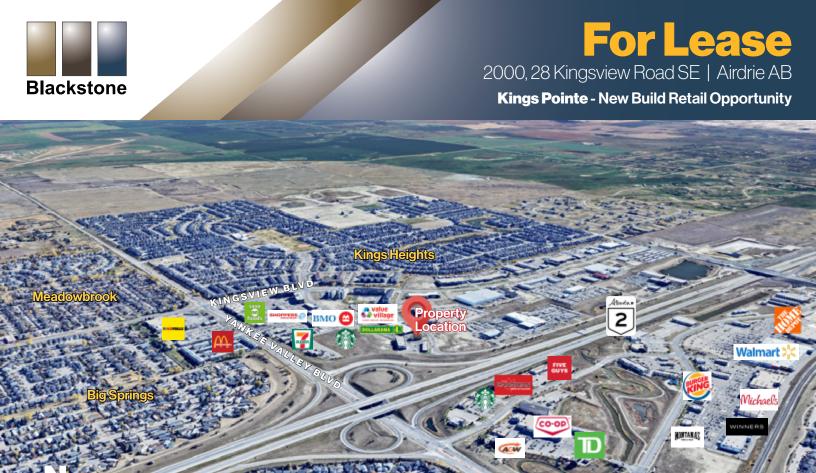

# For Lease

2000, 28 Kingsview Road SE | Airdrie AB

**New Build Retail Opportunity** 

#### **KEY FEATURES**

- Suited for Medical, Personal Care and other retail services
- Within the Kings Heights Retail hub includes Save-On Foods, Shoppers Drugmart, BMO, Starbucks, 7-Eleven, Dollarama and Value Village
- Unique design creates covered walkway
- Easy access to all major roadways including Yankee Valley Blvd and Highway 2