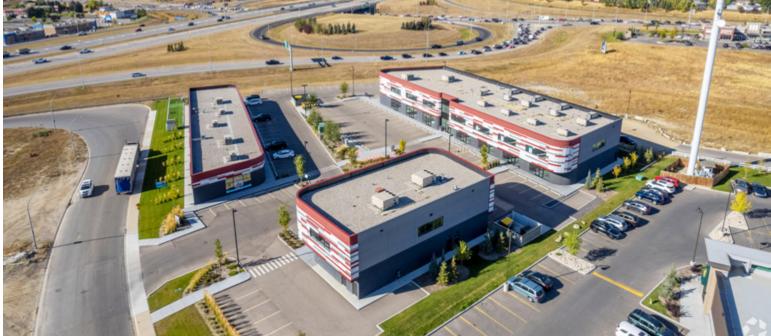

# For Lease

2000, 28 Kingsview Road SE | Airdrie AB

**New Build Retail Opportunity** 

#### **KEY FEATURES**

- Suited for Medical, Personal Care and other retail services
- Within the Kings Heights Retail hub includes Save-On Foods, Shoppers Drugmart, BMO, Starbucks, 7-Eleven, Dollarama and Value Village
- Unique design creates covered walkway
- Easy access to all major roadways including Yankee Valley Blvd and Highway 2

### PROPERTY DETAILS

|                | I.                              |
|----------------|---------------------------------|
| Size           | 1,379± SF                       |
| Lease Rate     | Market                          |
| Op Costs       | \$12 PSF (Est.)                 |
| Zoning         | IB-1 (Industrial Business Zone) |
| Parking        | 133 Surface Parking Stalls      |
| Building Class | В                               |
| Year Built     | 2020                            |
| Building Size  | 23,642 SF                       |