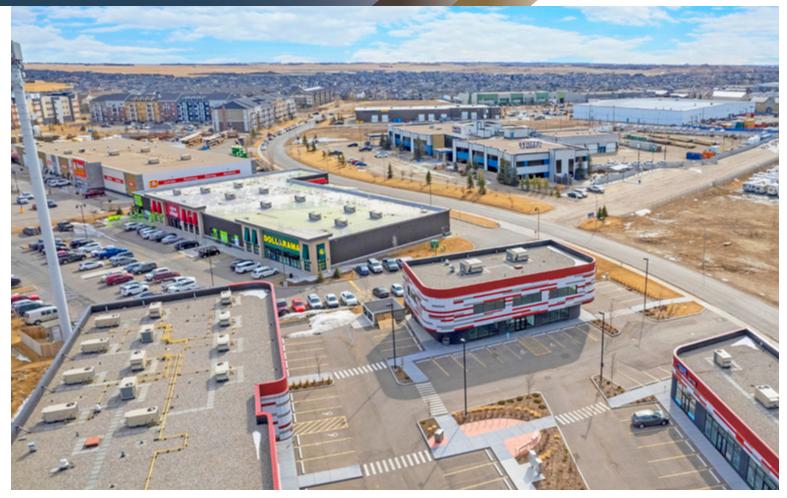

#### **KEY FEATURES**

- Suited for Medical, Personal Care and other retail services
- Within the Kings Heights Retail hub includes Save-On Foods, Shoppers Drugmart, BMO, Starbucks, 7-Eleven, Dollarama and Value Village
- Unique design creates covered walkway
- Easy access to all major roadways including Yankee Valley Blvd and Highway 2

# Site Plan/FloorPlan

2000, 28 Kingsview Road SE | Airdrie AB

Kings Pointe - New Build Retail Opportunity

BlackstoneCommercial.com

For more information, please contact one of our associates.

This document has been prepared by Blackstone Commercial for advertising and general information only. Although information has been obtained from sources deemed reliable, Blackstone Commercial and / or their representatives, brokers or agents make no guarantees, representations or warranties of any kind, expressed or implied, regarding the information including, but not limited to, warranties of content, accuracy and reliability. Blackstone Commercial excludes unequivocally all inferred or implied terms, conditions and warranties arising out of this document and excludes all liability for loss and damages arising therefrom. © 2024, All rights reserved. This document is the copyrighted property of Blackstone Commercial.