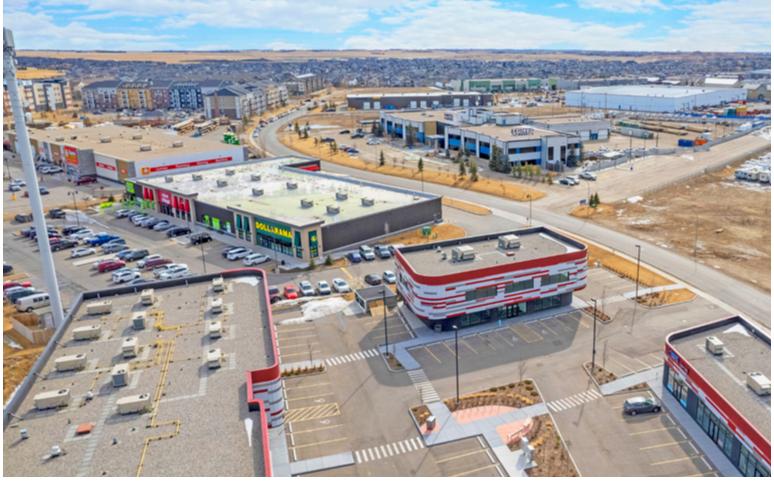

## 2000 - 28 Kingsview Road SE, Airdrie AB

Retail /Medical Opportunity for Lease

### **KEY FEATURES**

- Suited for Medical, Personal Care and other retail services
- Within the Kings Heights Retail hub includes Save-On Foods, Shoppers Drug Mart, BMO, Starbucks, 7-Eleven, Dollarama & Value Village
- Unique design creates covered walkway
- Easy access to all major roadways including Yankee Valley Blvd and Highway 2