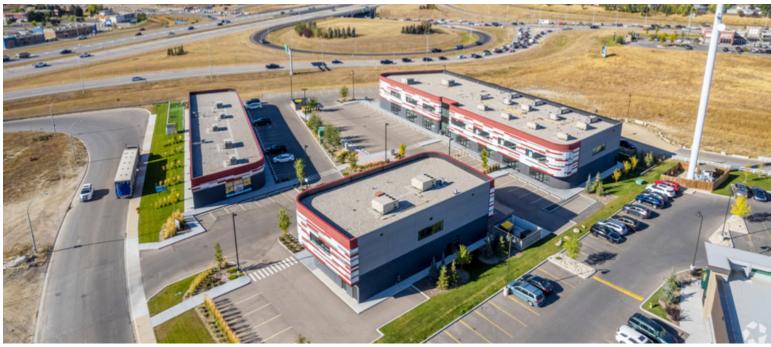

## 2000 - 28 Kingsview Road SE, Airdrie AB

Retail /Medical Opportunity for Lease

### **KEY FEATURES**

- Suited for Medical, Personal Care and other retail services
- Within the Kings Heights Retail hub includes Save-On Foods, Shoppers Drug Mart, BMO, Starbucks, 7-Eleven, Dollarama & Value Village
- Unique design creates covered walkway
- Easy access to all major roadways including Yankee Valley Blvd and Highway 2