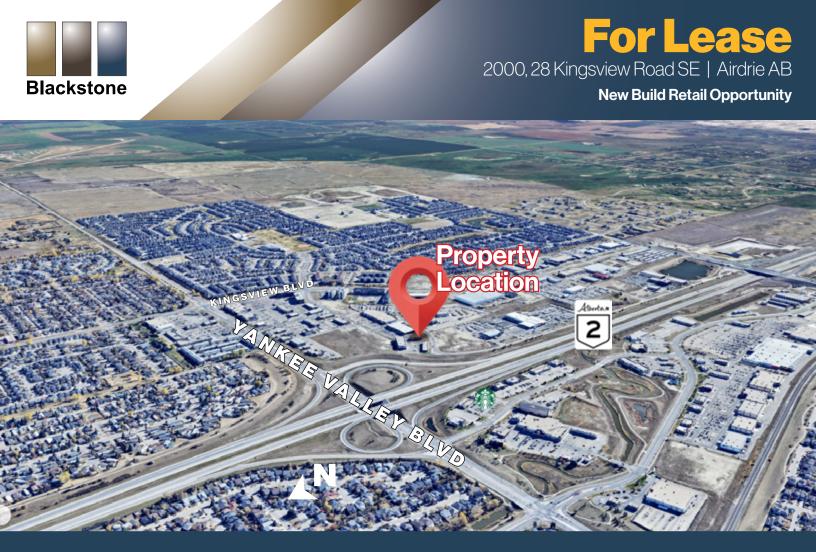

# **For Lease**

2000, 28 Kingsview Road SE | Airdrie AB

**New Build Retail Opportunity** 

## 2000 - 28 Kingsview Road SE, Airdrie AB

Retail /Medical Opportunity for Lease

### **KEY FEATURES**

- Suited for Medical, Personal Care and other retail services
- Within the Kings Heights Retail hub includes Save-On Foods, Shoppers Drug Mart, BMO, Starbucks, 7-Eleven, Dollarama & Value Village
- Unique design creates covered walkway
- Easy access to all major roadways including Yankee Valley Blvd and Highway 2