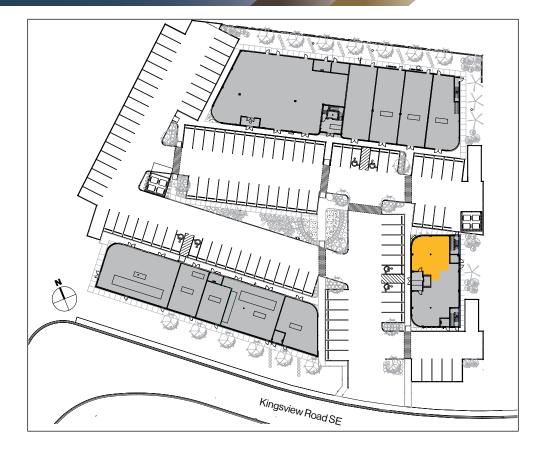

## For Lease 2000, 28 Kingsview Road SE | Airdrie AB

Kings Pointe - New Build Retail Opportunity

9705 Horton Road SW Unit A210 Calgary, Alberta T2V 2X5 P 403.214.2344 BlackstoneCommercial.com

Mahmud Rahman VP /Associate P 403.930.8651 E mrahman@blackstonecommercial.com **Randy Wiens** Senior Associate • 403.930.8649 • rwiens@blackstonecommercial.com Site Plan/FloorPlan 2000, 28 Kingsview Road SE | Airdrie AB