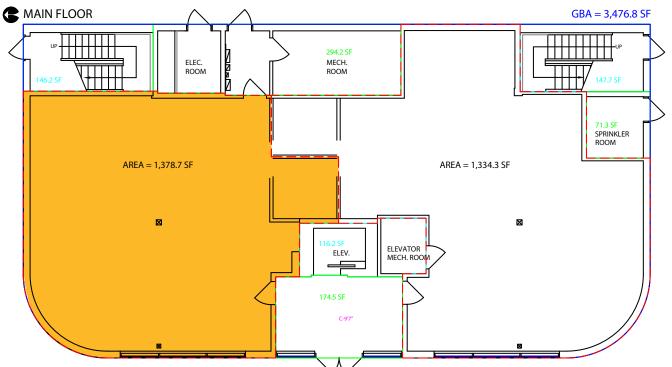

## For Lease 2000, 28 Kingsview Road SE | Airdrie AB

Kings Pointe - New Build Retail Opportunity

9705 Horton Road SW Unit A210 Calgary, Alberta T2V 2X5 P 403.214.2344 BlackstoneCommercial.com

Mahmud Rahman VP /Associate P 403.930.8651 E mrahman@blackstonecommercial.com **Randy Wiens** Senior Associate • 403.930.8649 • rwiens@blackstonecommercial.com Site Plan/FloorPlan 2000, 28 Kingsview Road SE | Airdrie AB

### **PROPERTY DETAILS**

| Size           | 1,379±SF                        |
|----------------|---------------------------------|
| Lease Rate     | Market                          |
| Op Costs       | \$15 PSF (Est.)                 |
| Zoning         | IB-1 (Industrial Business Zone) |
| Parking        | 133 Surface Parking Stalls      |
| Building Class | В                               |
| Year Built     | 2020                            |
| Building Size  | 23,642 SF                       |