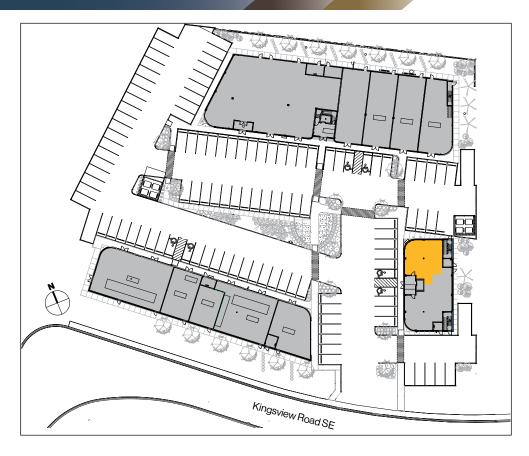

## Site Plan/FloorPlan

2000, 28 Kingsview Road SE | Airdrie AB

Kings Pointe - New Build Retail Opportunity