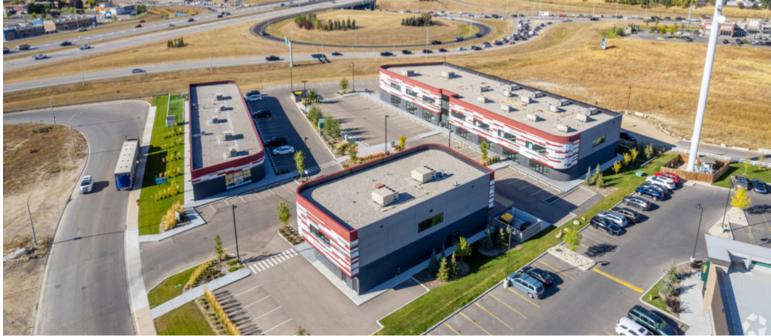

## For Lease

2000, 28 Kingsview Road SE | Airdrie AB

**New Build Retail Opportunity** 

### 2000 - 28 Kingsview Road SE, Airdrie AB

Retail/Medical Opportunity for Lease

#### **KEY FEATURES**

- Suited for Medical, Personal Care and other retail services
- Within the Kings Heights Retail hub includes Save-On Foods, Shoppers Drug Mart, BMO, Starbucks, 7-Eleven, Dollarama & Value Village
- Unique design creates covered walkway
- Easy access to all major roadways including Yankee Valley Blvd and Highway 2

### PROPERTY DETAILS

|                | i e e e e e e e e e e e e e e e e e e e |
|----------------|-----------------------------------------|
| Size           | 1,379± SF                               |
| Lease Rate     | Market                                  |
| Op Costs       | \$12 PSF (Est.)                         |
| Zoning         | IB-1 (Industrial Business Zone)         |
| Parking        | 133 Surface Parking Stalls              |
| Building Class | В                                       |
| Year Built     | 2020                                    |
| Building Size  | 23,642 SF                               |