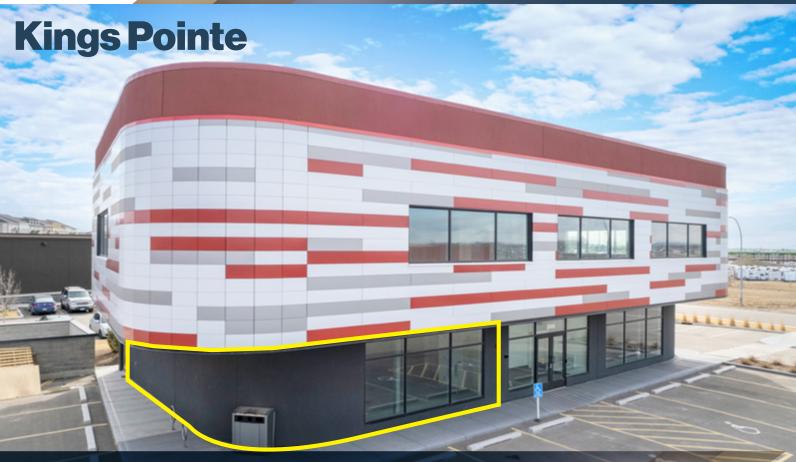

### 2000 - 28 Kingsview Road SE, Airdrie AB

Retail/Medical Opportunity for Lease

#### **KEY FEATURES**

- Suited for Medical, Personal Care and other retail services
- Within the Kings Heights Retail hub includes Save-On Foods, Shoppers Drug Mart, BMO, Starbucks, 7-Eleven, Dollarama & Value Village
- Unique design creates covered walkway
- Easy access to all major roadways including Yankee Valley Blvd and Highway 2

### PROPERTY DETAILS

|                | i e e e e e e e e e e e e e e e e e e e |
|----------------|-----------------------------------------|
| Size           | 1,379± SF                               |
| Lease Rate     | Market                                  |
| Op Costs       | \$12 PSF (Est.)                         |
| Zoning         | IB-1 (Industrial Business Zone)         |
| Parking        | 133 Surface Parking Stalls              |
| Building Class | В                                       |
| Year Built     | 2020                                    |
| Building Size  | 23,642 SF                               |