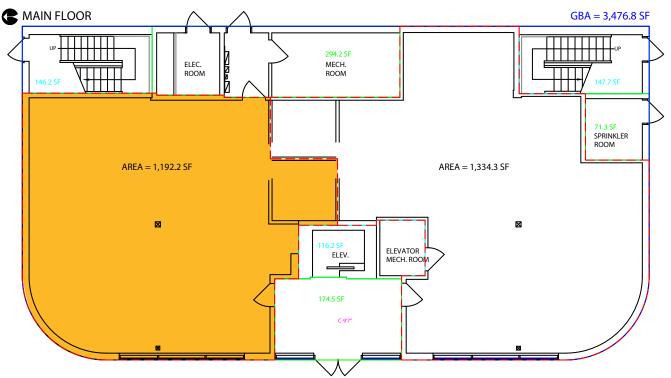

## Site Plan/FloorPlan

2000, 28 Kingsview Road SE | Airdrie AB

Kings Pointe - New Build Retail Opportunity

### PROPERTY DETAILS

|                | i e e e e e e e e e e e e e e e e e e e |
|----------------|-----------------------------------------|
| Size           | 1,379± SF                               |
| Lease Rate     | Market                                  |
| Op Costs       | \$12 PSF (Est.)                         |
| Zoning         | IB-1 (Industrial Business Zone)         |
| Parking        | 133 Surface Parking Stalls              |
| Building Class | В                                       |
| Year Built     | 2020                                    |
| Building Size  | 23,642 SF                               |