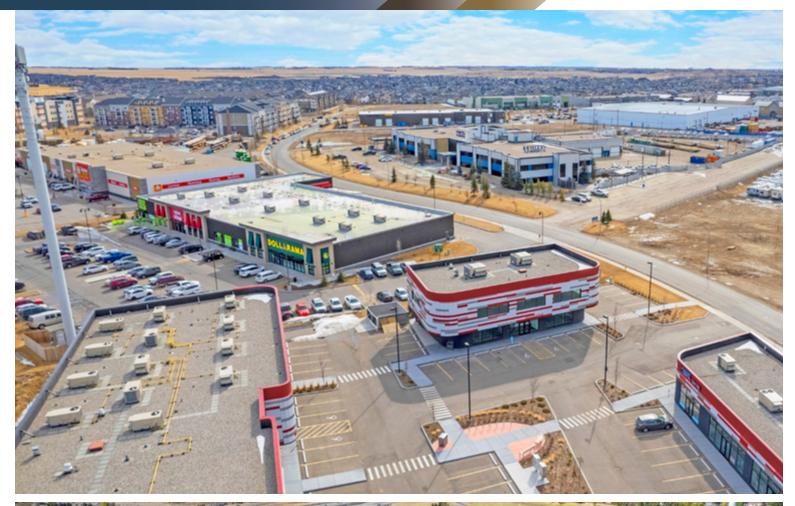

#### **KEY FEATURES**

- Suited for Medical, Personal Care and other retail services
- Within the Kings Heights Retail hub includes Save-On Foods, Shoppers Drug Mart, BMO, Starbucks, 7-Eleven, Dollarama & Value Village
- Unique design creates covered walkway
- Easy access to all major roadways including Yankee Valley Blvd and Highway 2

## Site Plan/FloorPlan

2000, 28 Kingsview Road SE | Airdrie AB

Kings Pointe - New Build Retail Opportunity