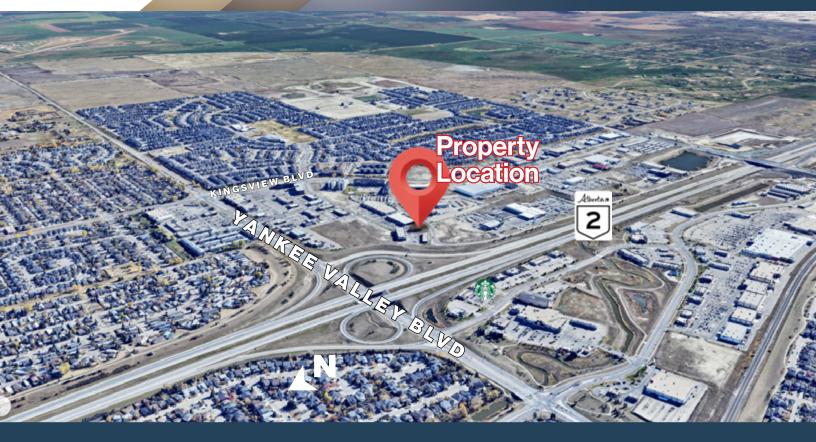

#### **KEY FEATURES**

- Suited for Medical, Personal Care and other retail services
- Within the Kings Heights Retail hub includes Save-On Foods, Shoppers Drug Mart, BMO, Starbucks, 7-Eleven, Dollarama & Value Village
- Unique design creates covered walkway
- Easy access to all major roadways including Yankee Valley Blvd and Highway 2