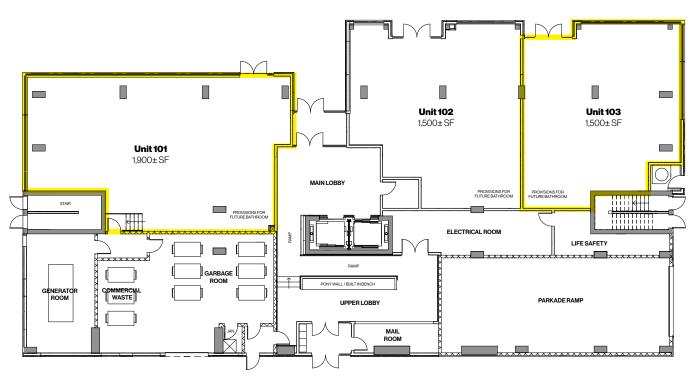

# Property Details Unit 101 + Unit 103 - 151 4 Street NE | Calgary AB

High-Visibility Retail Opportunity in Bridgeland

| Size            | Unit 101: 1,900± SF<br>Unit 103: 1,500± SF |
|-----------------|--------------------------------------------|
| Lease Rate      | Market                                     |
| <b>Op Costs</b> | TBD                                        |
| Zoning          | DC                                         |
| Parking         | Ample Nearby                               |
| Building        | 13-Storey Residential with Retail on Main  |
| Year Built      | 2023                                       |

- New condo high-rise with retail podium
- 3 minutes from Downtown core
- Can accommodate a 750+ SF outdoor patio
- 186 residential units
- Up-to 13,000 Vehicles per day
- Located on southbound Edmonton Trail
- Nearby high-density residential population
- Close to parks and river pathway
- Easy walk to Downtown