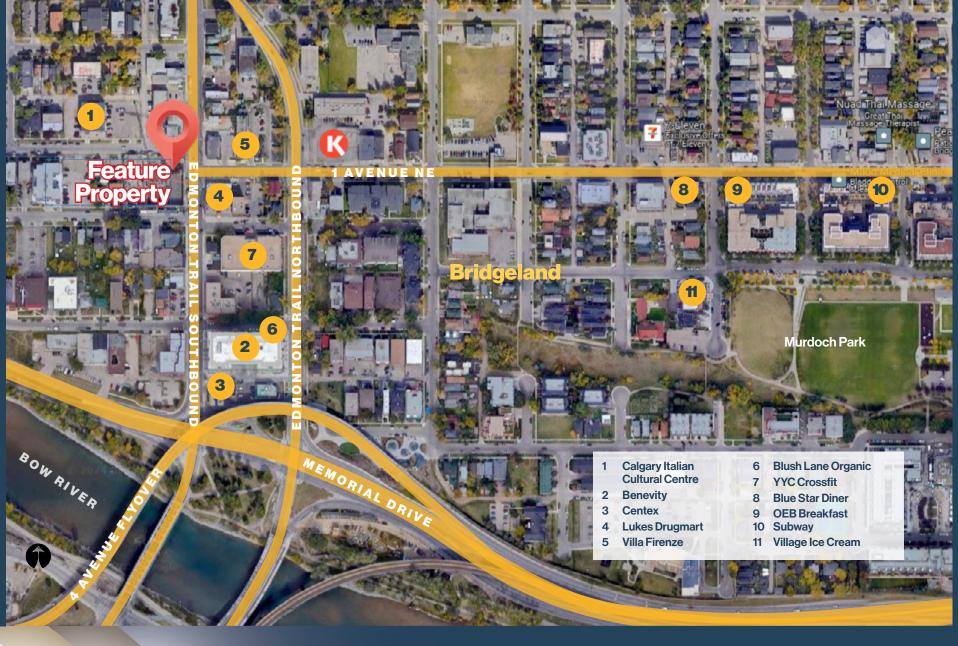

- New condo high-rise with retail podium
- 3 minutes from Downtown core
- Can accommodate a 750+ SF outdoor patio
- 186 residential units
- Up-to 13,000 Vehicles per day
- Located on southbound Edmonton Trail
- Nearby high-density residential population
- Close to parks and river pathway
- Easy walk to Downtown