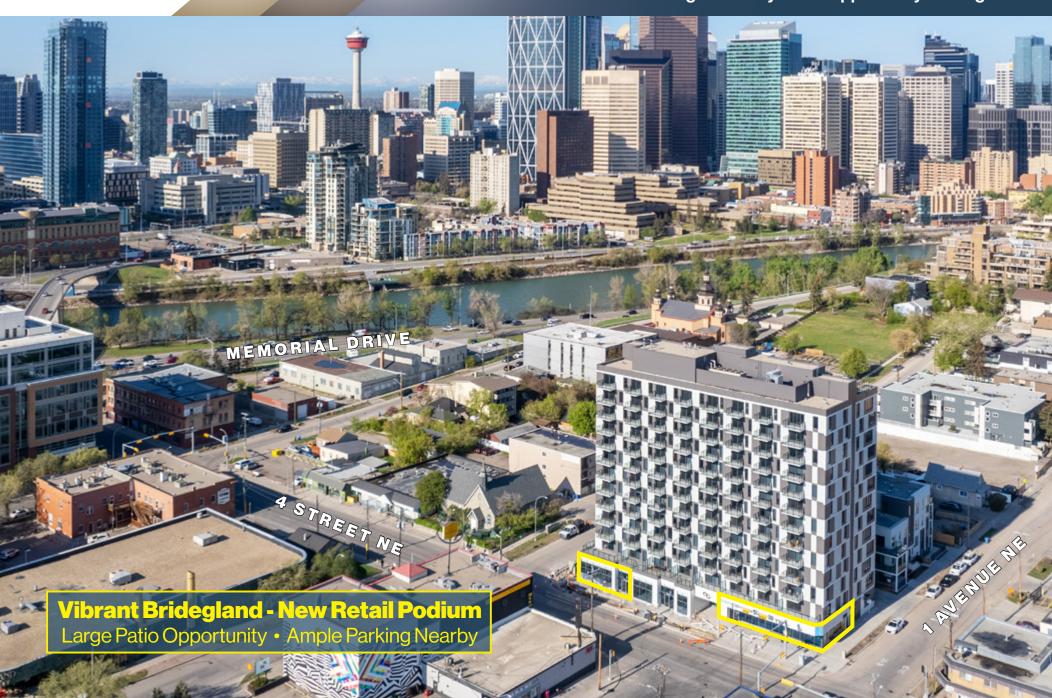

## For Lease

**Unit 101 + Unit 103 -** 151 4 Street NE | Calgary AB

High-Visibility Retail Opportunity in Bridgeland

- New condo high-rise with retail podium
- 3 minutes from Downtown core
- Can accommodate a 750+ SF outdoor patio
- 186 residential units
- Up-to 13,000 Vehicles per day
- Located on southbound Edmonton Trail
- Nearby high-density residential population
- Close to parks and river pathway
- Easy walk to Downtown