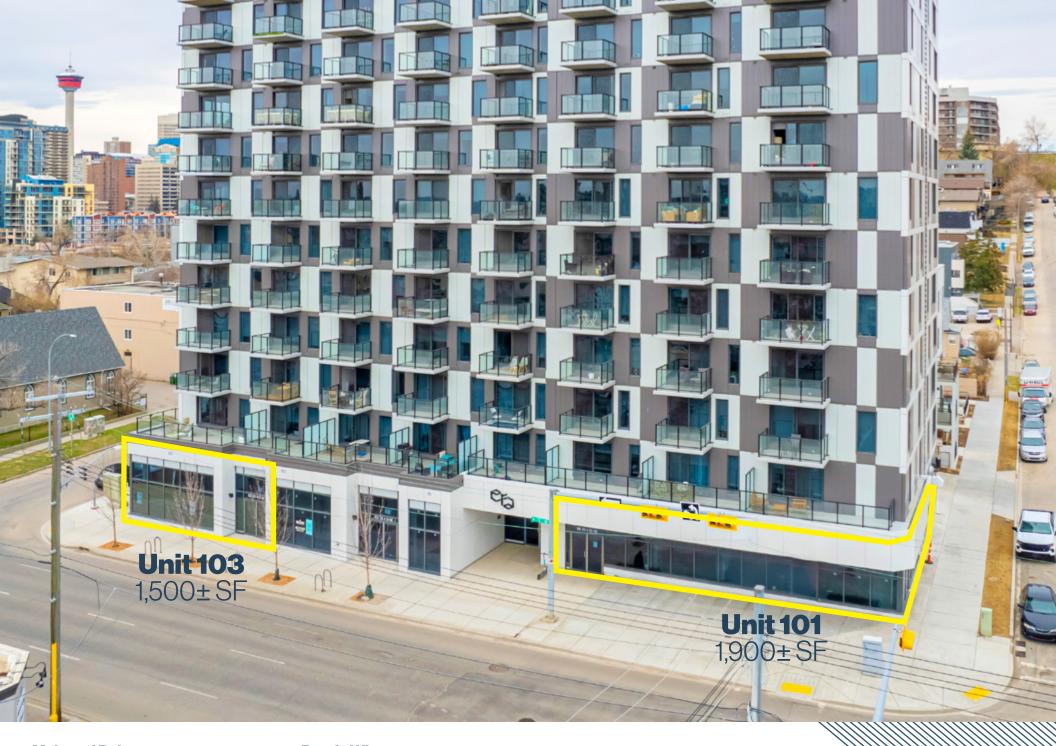

# Property Details Unit 101 + Unit 103 - 151 4 Street NE | Calgary AB

High-Visibility Retail Opportunity in Bridgeland

| Size            | Unit 101: 1,900± SF<br>Unit 103: 1,500± SF |
|-----------------|--------------------------------------------|
| Lease Rate      | Market                                     |
| <b>Op Costs</b> | TBD                                        |
| Zoning          | DC                                         |
| Parking         | Ample Nearby                               |
| Building        | 13-Storey Residential with Retail on Main  |
| Year Built      | 2023                                       |

- New condo high-rise with retail podium
- 3 minutes from Downtown core
- Can accommodate a 750+ SF outdoor patio
- 186 residential units
- Up-to 13,000 Vehicles per day
- Located on southbound Edmonton Trail
- Nearby high-density residential population
- Close to parks and river pathway
- Easy walk to Downtown