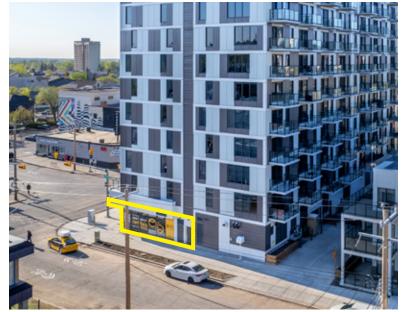

| Lady Walk to Bowntown |            |                                           |
|-----------------------|------------|-------------------------------------------|
|                       | Size       | Unit 1: 1,900 ± SF                        |
|                       | Lease Rate | Market                                    |
|                       | Op Costs   | TBD                                       |
|                       | Zoning     | DC                                        |
|                       | Parking    | Ample Nearby                              |
|                       | Building   | 13-Storey Residential with Retail on Main |
|                       | Year Built | 2023                                      |
|                       |            |                                           |

## For Lease 123 4 Street NE | Calgary AB

**New Build Retail Opportunity** 

TRAFFIC COUNT

13,000 VPD | 4 Street & Meredith Road 31,000 VPD | 4 Ave Flyover & Memorial

**BlackstoneCommercial.com** 

For more information, please contact one of our Associates.