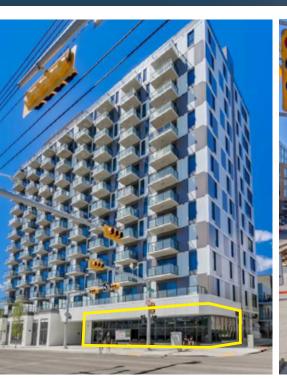

| Lady Walk to Bowntown |            |                                           |
|-----------------------|------------|-------------------------------------------|
|                       | Size       | Unit 1: 1,900 ± SF                        |
|                       | Lease Rate | Market                                    |
|                       | Op Costs   | TBD                                       |
|                       | Zoning     | DC                                        |
|                       | Parking    | Ample Nearby                              |
|                       | Building   | 13-Storey Residential with Retail on Main |
|                       | Year Built | 2023                                      |
|                       |            |                                           |

## For Lease 123 4 Street NE | Calgary AB

**New Build Retail Opportunity** 

TRAFFIC COUNT

13,000 VPD | 4 Street & Meredith Road 31,000 VPD | 4 Ave Flyover & Memorial

**BlackstoneCommercial.com** 

For more information, please contact one of our Associates.