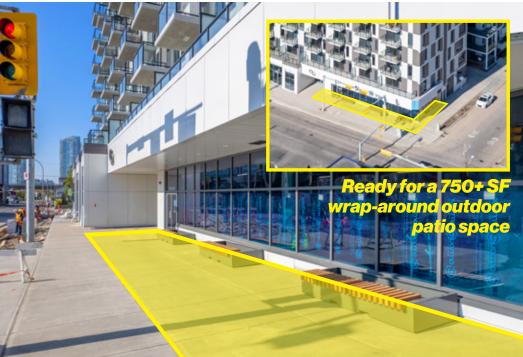

### **KEY FEATURES**

- New condo high-rise with retail podium
- Can accomodate a 750+SF outdoor patio
- 186 residential units
- Up-to 13,000 Vehicles per day
- Located on southbound Edmonton Trail
- Nearby high-density residential population
- Close to parks and river pathway
- Fasy walk to Downtown

| Lady Walk to Bowntown |            |                                           |
|-----------------------|------------|-------------------------------------------|
|                       | Size       | Unit 1: 1,900 ± SF                        |
|                       | Lease Rate | Market                                    |
|                       | Op Costs   | TBD                                       |
|                       | Zoning     | DC                                        |
|                       | Parking    | Ample Nearby                              |
|                       | Building   | 13-Storey Residential with Retail on Main |
|                       | Year Built | 2023                                      |
|                       |            |                                           |