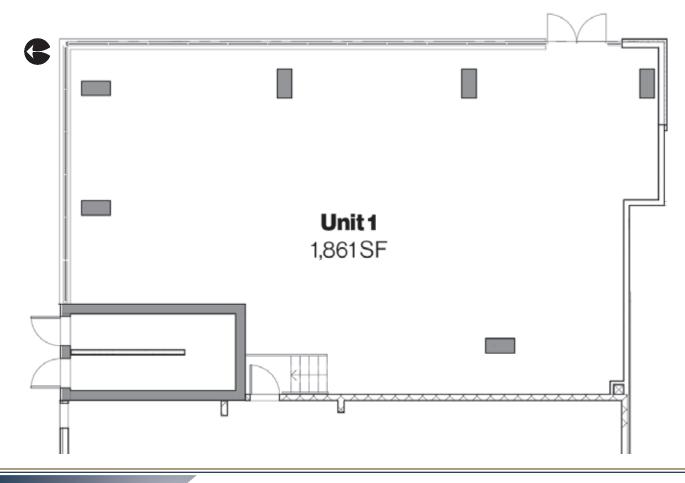

| Lady Walk to Bowntown |            |                                           |
|-----------------------|------------|-------------------------------------------|
|                       | Size       | Unit 1: 1,900 ± SF                        |
|                       | Lease Rate | Market                                    |
|                       | Op Costs   | TBD                                       |
|                       | Zoning     | DC                                        |
|                       | Parking    | Ample Nearby                              |
|                       | Building   | 13-Storey Residential with Retail on Main |
|                       | Year Built | 2023                                      |
|                       |            |                                           |