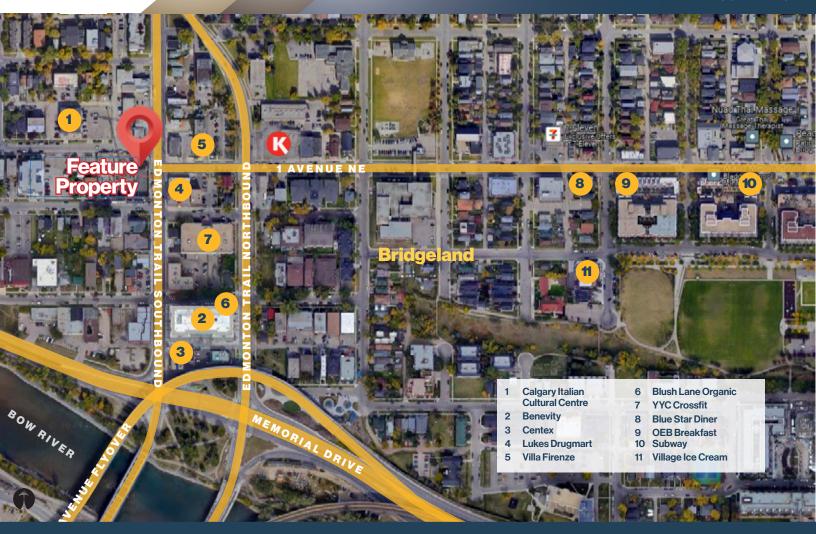

## For Lease 123 4 Street NE | Calgary AB

**New Build Retail Opportunity** 

TRAFFIC COUNT

13,000 VPD | 4 Street & Meredith Road 31,000 VPD | 4 Ave Flyover & Memorial

**BlackstoneCommercial.com** 

For more information, please contact one of our Associates.