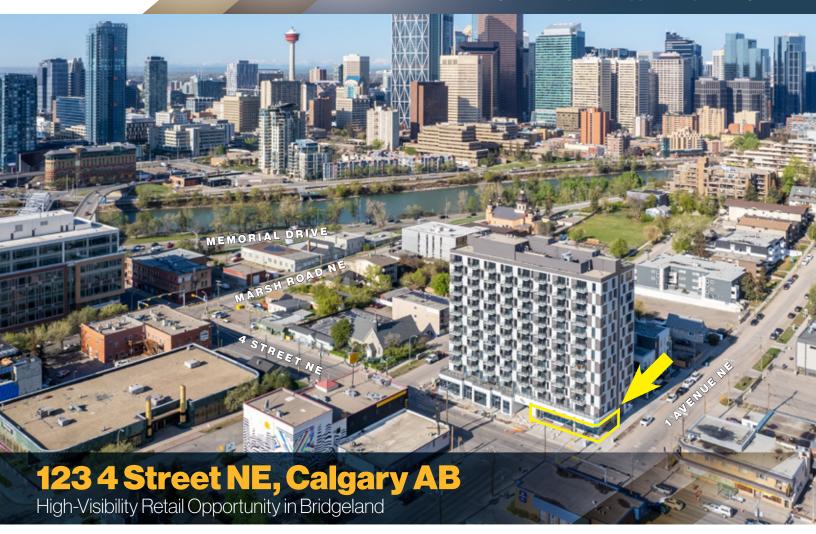

# For Lease 1234 Street NE | Calgary AB

High-Visibility Retail Opportunity in Bridgeland

### **KEY FEATURES**

- New condo high-rise with retail podium
- Can accomodate a 750+SF outdoor patio
- 186 residential units
- Up-to 13,000 Vehicles per day
- Located on southbound Edmonton Trail
- Nearby high-density residential population
- Close to parks and river pathway
- Fasy walk to Downtown

| Lady Walk to Bowntown |            |                                           |
|-----------------------|------------|-------------------------------------------|
|                       | Size       | Unit 1: 1,900 ± SF                        |
|                       | Lease Rate | Market                                    |
|                       | Op Costs   | TBD                                       |
|                       | Zoning     | DC                                        |
|                       | Parking    | Ample Nearby                              |
|                       | Building   | 13-Storey Residential with Retail on Main |
|                       | Year Built | 2023                                      |
|                       |            |                                           |