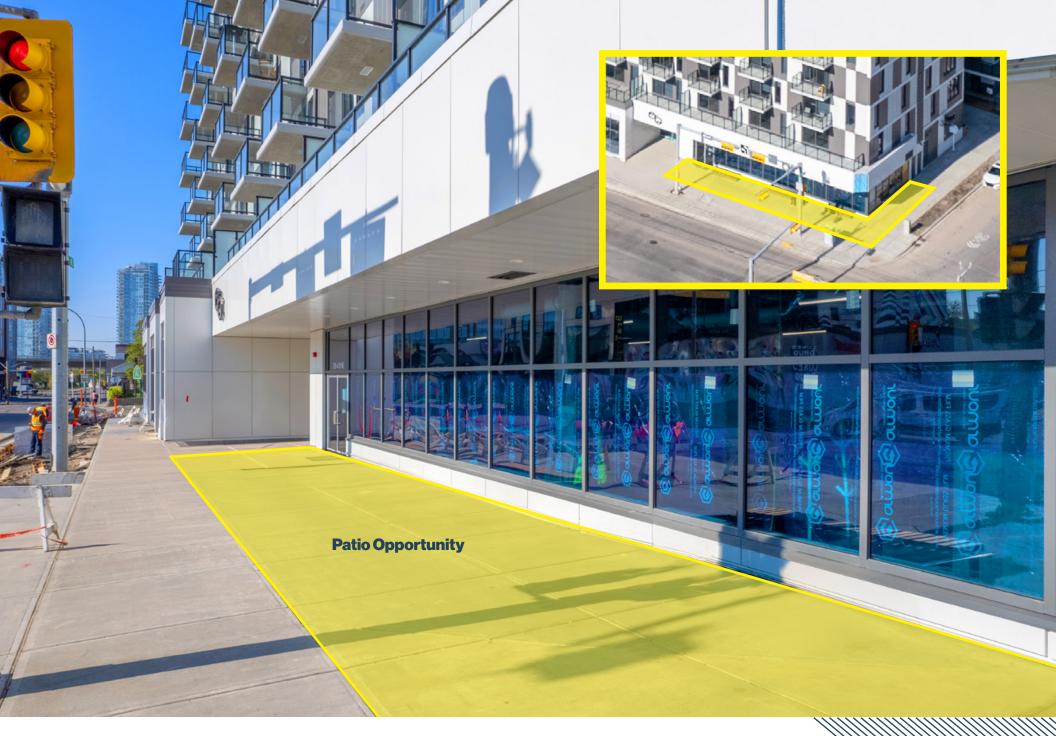

## For Lease 1234 Street NE | Calgary AB

VENU.

High-Visibility Retail Opportunity in Bridgeland

Vibrant Bridegland - New Retail Podium Large Patio Opportunity • Ample Parking Nearby

TREETN

MEMORIAL DRIVE

介

Mahmud Rahman VP /Associate P 403.930.8651 E mrahman@blackstonecommercial.com **Randy Wiens** Senior Associate P 403.930.8649 E rwiens@blackstonecommercial.com

- New condo high-rise with retail podium
- 3 minutes from Downtown core
- Can accommodate a 750+ SF outdoor patio
- 186 residential units
- Up-to 13,000 Vehicles per day
- Located on southbound Edmonton Trail
- Nearby high-density residential population
- Close to parks and river pathway