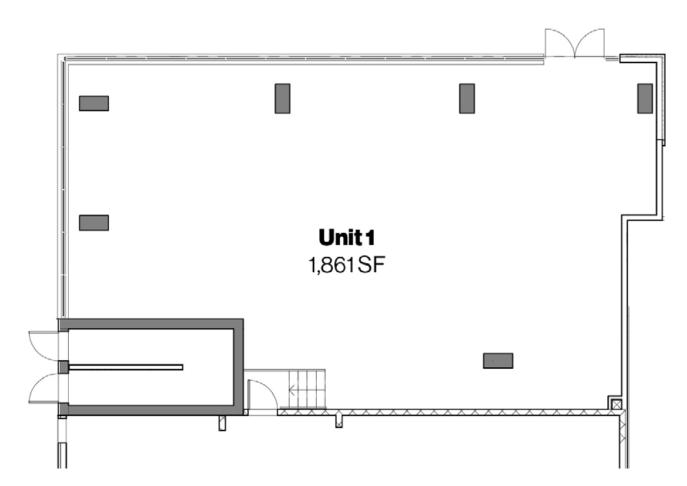

## Property Details 1234 Street NE | Calgary AB

High-Visibility Retail Opportunity in Bridgeland

| Size            | Unit 1: 1,900± SF                         |
|-----------------|-------------------------------------------|
| Lease Rate      | Market                                    |
| <b>Op Costs</b> | TBD                                       |
| Zoning          | DC                                        |
| Parking         | Ample Nearby                              |
| Building        | 13-Storey Residential with Retail on Main |
| Year Built      | 2023                                      |

- New condo high-rise with retail podium
- 3 minutes from Downtown core
- Can accommodate a 750+ SF outdoor patio
- 186 residential units
- Up-to 13,000 Vehicles per day
- Located on southbound Edmonton Trail
- Nearby high-density residential population
- Close to parks and river pathway