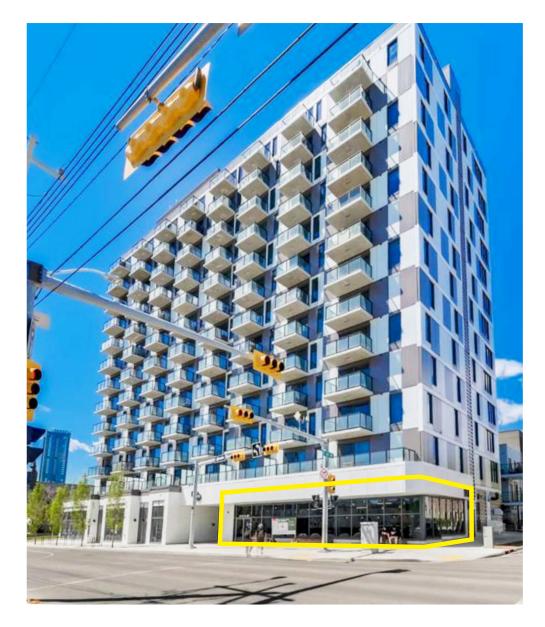

## For Lease 1234 Street NE | Calgary AB

VENU.

High-Visibility Retail Opportunity in Bridgeland

Vibrant Bridegland - New Retail Podium Large Patio Opportunity • Ample Parking Nearby

TREETN

MEMORIAL DRIVE

介

Mahmud Rahman VP /Associate P 403.930.8651 E mrahman@blackstonecommercial.com **Randy Wiens** Senior Associate P 403.930.8649 E rwiens@blackstonecommercial.com

## Property Details 1234 Street NE | Calgary AB

High-Visibility Retail Opportunity in Bridgeland

| Size            | Unit 1: 1,900± SF                         |
|-----------------|-------------------------------------------|
| Lease Rate      | Market                                    |
| <b>Op Costs</b> | TBD                                       |
| Zoning          | DC                                        |
| Parking         | Ample Nearby                              |
| Building        | 13-Storey Residential with Retail on Main |
| Year Built      | 2023                                      |

- New condo high-rise with retail podium
- 3 minutes from Downtown core
- Can accommodate a 750+ SF outdoor patio
- 186 residential units
- Up-to 13,000 Vehicles per day
- Located on southbound Edmonton Trail
- Nearby high-density residential population
- Close to parks and river pathway