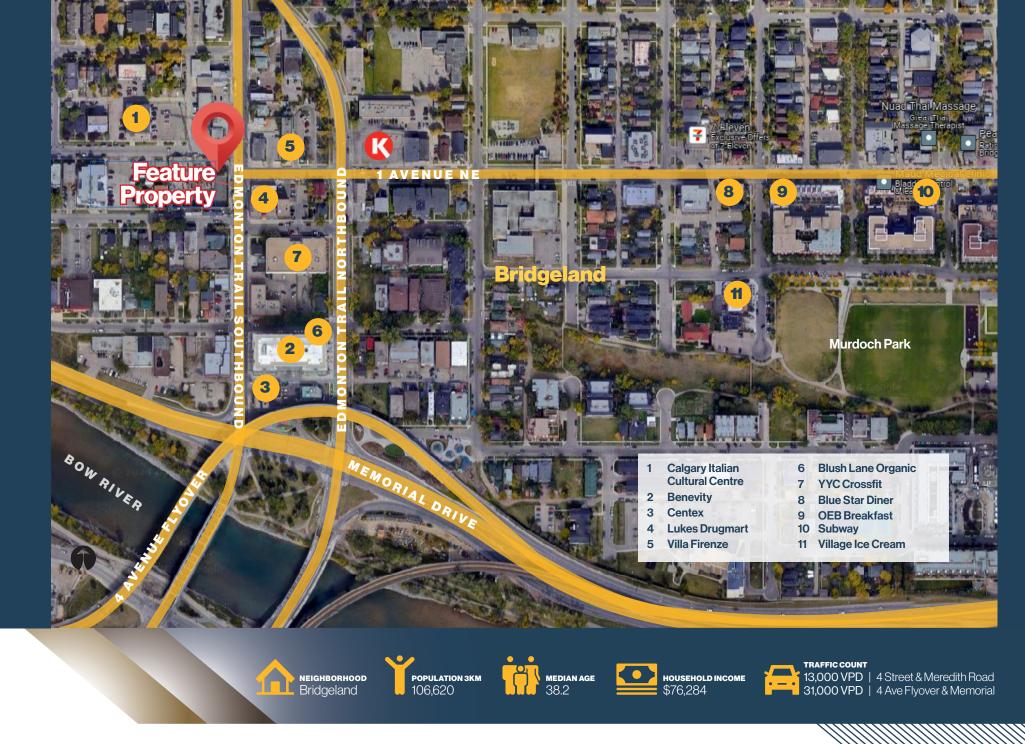

- New condo high-rise with retail podium
- 3 minutes from Downtown core
- Can accommodate a 750+ SF outdoor patio
- 186 residential units
- Up-to 13,000 Vehicles per day
- Located on southbound Edmonton Trail
- Nearby high-density residential population
- Close to parks and river pathway