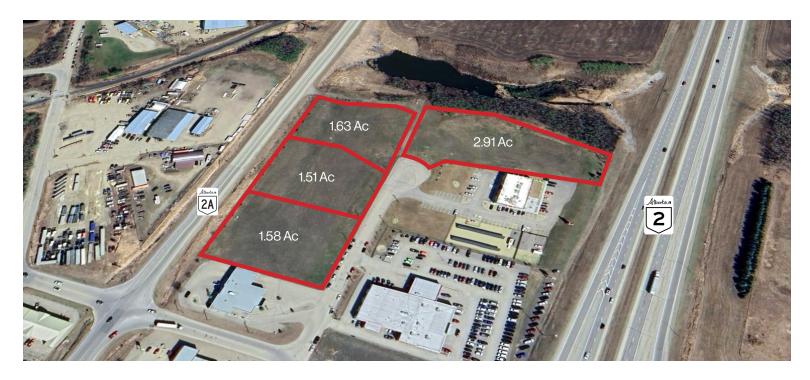

- This land development opportunity is located in the northeast corner of Innisfail and provides easy access and direct visibility to the highway which sees 30,000 VPD.
- There are 4 Lots available for purchase, each ranging from 1.51-2.63 acres. Additionally, all four parcels of land (7.63 acres) are available for \$2,350,000.
- Some adjacent business' include, Innisfail Dodge Chrysler Jeep, Boston Pizza, Days Inn, and No Frills Supermarket.

#### PROPERTY DETAILS

| _                 |                              |
|-------------------|------------------------------|
| Lot Sizes         | 1.51 to 7.63 Acres available |
| District          | NE Innisfail, Alberta        |
| Legal Plan        | 0426753                      |
| Zoning            | HWY-C Commercial District    |
| Sale Price        | 1-4 Lots: Market Price       |
| 2023 Annual Taxes | \$18,085.00 (4 Lots)         |
|                   |                              |