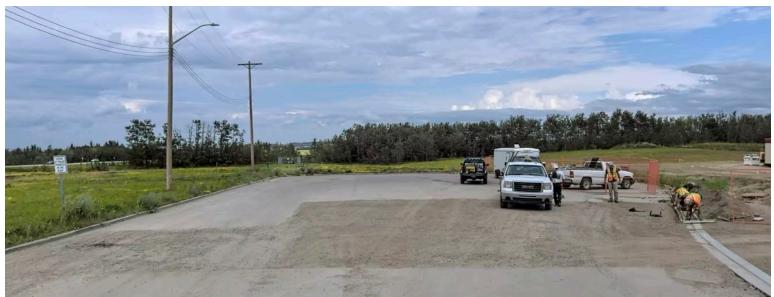

5115 40 Avenue | Innisfail, Alberta

4 Adjacent Lots with Highway Exposure - 7.63 Total Acres

- This land development opportunity is located in the northeast corner of Innisfail and provides easy access and direct visibility to the highway which sees 30,000 VPD.
- There are 4 Lots available for purchase, each ranging from 1.51-2.63 acres. Additionally, all four parcels of land (7.63 acres) are available for \$2,350,000.
- Some adjacent business' include, Innisfail Dodge Chrysler Jeep, Boston Pizza, Days Inn, and No Frills Supermarket.