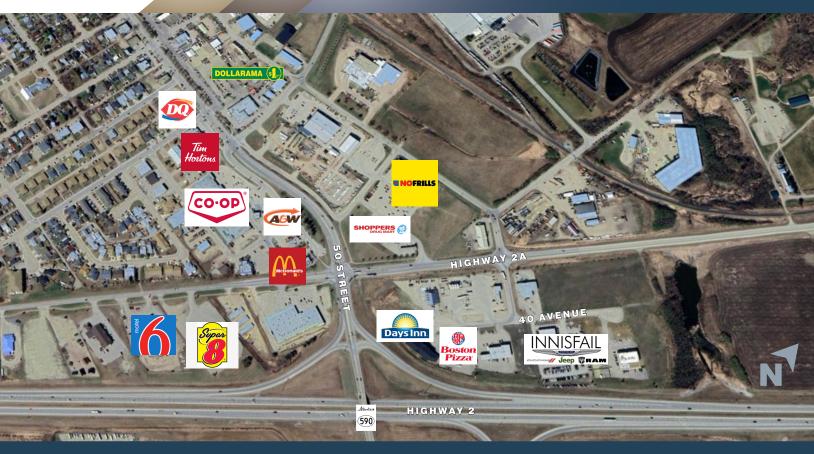

### THE OFFERING

• Innisfail is conveniently located within the Calgary-Edmonton corridor, just off Highway AB-2 only an hour and 15 minutes from downtown Calgary, and 2 hours from downtown Edmonton.

Development Opportunity - Mixed-Use: Retail, Office or Industrial

- This land development opportunity is located in the northeast corner of Innisfail and provides easy access and direct visibility to the highway which sees 30,000 VPD.
- There are 4 Lots available for purchase, each ranging from 1.51-2.63 acres. Additionally, all four parcels of land (7.63 acres) are available for \$2,350,000.
- Some adjacent business' include, Innisfail Dodge Chrysler Jeep, Boston Pizza, Days Inn, and No Frills Supermarket.