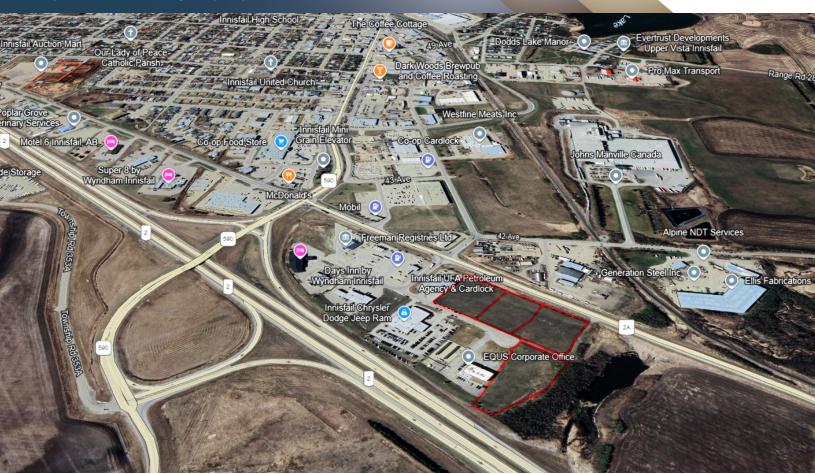

5115 40 Avenue | Innisfail, Alberta

4 Adjacent Lots with Highway Exposure - 7.63 Total Acres

- This land development opportunity is located in the northeast corner of Innisfail and provides easy access and direct visibility to the highway which sees 30,000 VPD.
- There are 4 Lots available for purchase, each ranging from 1.51-2.63 acres. Additionally, all four parcels of land (7.63 acres) are available for \$2,350,000.
- Some adjacent business' include, Innisfail Dodge Chrysler Jeep, Boston Pizza, Days Inn, and No Frills Supermarket.

#### PROPERTY DETAILS

| _                 |                              |
|-------------------|------------------------------|
| Lot Sizes         | 1.51 to 7.63 Acres available |
| District          | NE Innisfail, Alberta        |
| Legal Plan        | 0426753                      |
| Zoning            | HWY-C Commercial District    |
| Sale Price        | 1-4 Lots: Market Price       |
| 2023 Annual Taxes | \$18,085.00 (4 Lots)         |
|                   |                              |