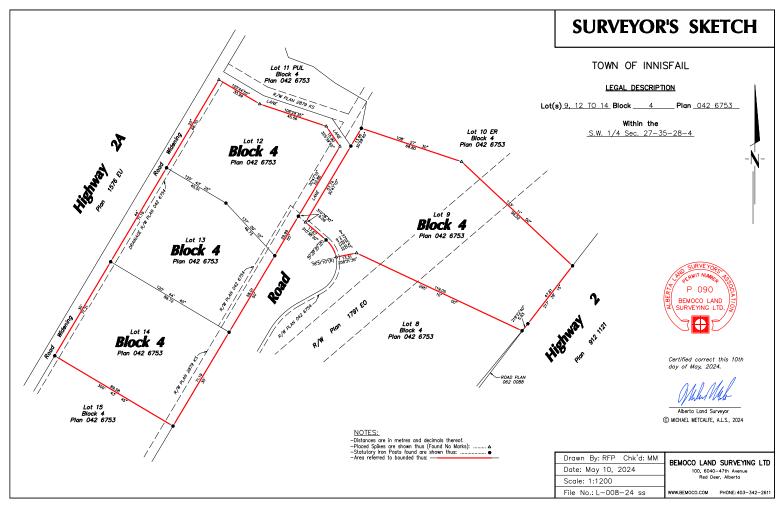

#### PROPERTY DETAILS

| _                 |                              |
|-------------------|------------------------------|
| Lot Sizes         | 1.51 to 7.63 Acres available |
| District          | NE Innisfail, Alberta        |
| Legal Plan        | 0426753                      |
| Zoning            | HWY-C Commercial District    |
| Sale Price        | 1-4 Lots: Market Price       |
| 2023 Annual Taxes | \$18,085.00 (4 Lots)         |
|                   |                              |