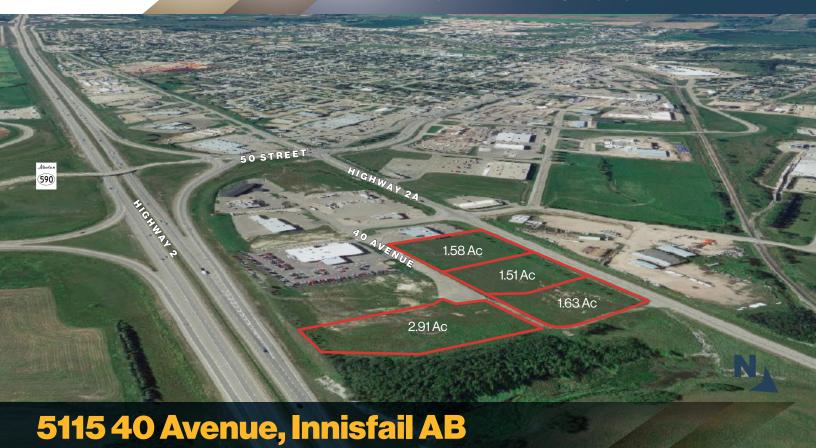

5115 40 Avenue | Innisfail, Alberta

4 Adjacent Lots with Highway Exposure - 7.63 Total Acres

- This land development opportunity is located in the northeast corner of Innisfail and provides easy access and direct visibility to the highway which sees 30,000 VPD.
- There are 4 Lots available for purchase, each ranging from 1.51-2.63 acres. Additionally, all four parcels of land (7.63 acres) are available for \$2,350,000.
- Some adjacent business' include, Innisfail Dodge Chrysler Jeep, Boston Pizza, Days Inn, and No Frills Supermarket.

#### PROPERTY DETAILS

| _                 |                              |
|-------------------|------------------------------|
| Lot Sizes         | 1.51 to 7.63 Acres available |
| District          | NE Innisfail, Alberta        |
| Legal Plan        | 0426753                      |
| Zoning            | HWY-C Commercial District    |
| Sale Price        | 1-4 Lots: Market Price       |
| 2023 Annual Taxes | \$18,085.00 (4 Lots)         |
|                   |                              |