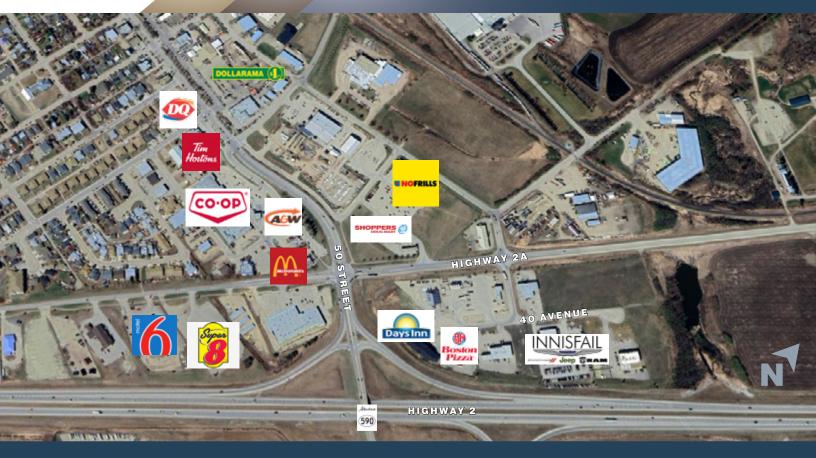

#### THE OFFERING

- Innisfail is conveniently located within the Calgary-Edmonton corridor, just off AB-2 only an hour and 15 minutes from downtown Calgary, and 2 hours from downtown Edmonton.
- This land development opportunity is located in the northeast corner of Innisfail and provides easy access and direct visibility to the highway which sees 30,000 VPD.
- There are 4 Lots available for lease or purchase, each ranging from 1.51-2.63 acres. Additionally, all four parcels of land (7.63 acres) are available for sale.
- Some adjacent business' include, Innisfail Chrysler Jeep Ram, Boston Pizza, Days Inn, Shoppers Drug Mart and No Frills Supermarket.