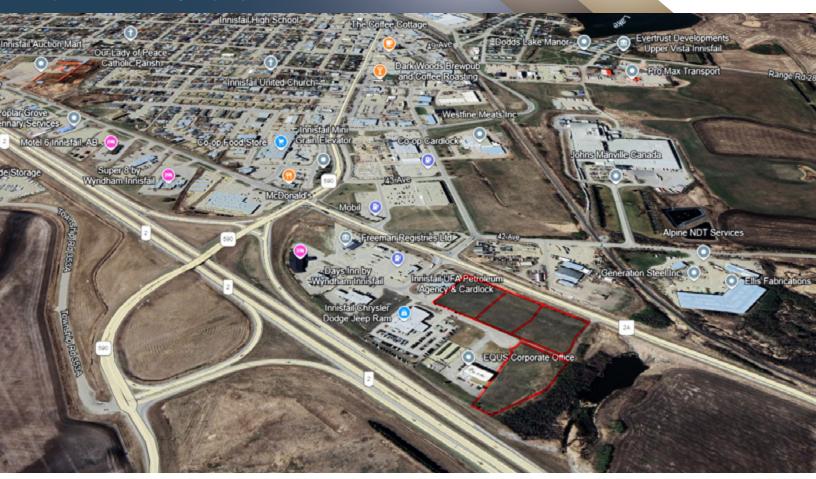

5115 40 Avenue | Innisfail, Alberta

4 Adjacent Lots with Highway Exposure - 7.63 Total Acres

#### THE OFFERING

- Innisfail is conveniently located within the Calgary-Edmonton corridor, just off AB-2 only an hour and 15 minutes from downtown Calgary, and 2 hours from downtown Edmonton.
- This land development opportunity is located in the northeast corner of Innisfail and provides easy access and direct visibility to the highway which sees 30,000 VPD.
- There are 4 Lots available for lease or purchase, each ranging from 1.51-2.63 acres. Additionally, all four parcels of land (7.63 acres) are available for sale.
- Some adjacent business' include, Innisfail Chrysler Jeep Ram, Boston Pizza, Days Inn, Shoppers Drug Mart and No Frills Supermarket.