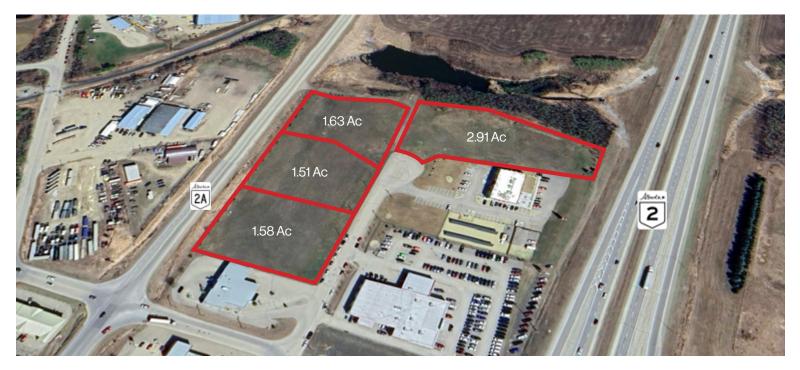

#### THE OFFERING

- Innisfail is conveniently located within the Calgary-Edmonton corridor, just off AB-2 only an hour and 15 minutes from downtown Calgary, and 2 hours from downtown Edmonton.
- This land development opportunity is located in the northeast corner of Innisfail and provides easy access and direct visibility to the highway which sees 30,000 VPD.
- There are 4 Lots available for lease or purchase, each ranging from 1.51-2.63 acres. Additionally, all four parcels of land (7.63 acres) are available for sale.
- Some adjacent business' include, Innisfail Chrysler Jeep Ram, Boston Pizza, Days Inn, Shoppers Drug Mart and No Frills Supermarket.

#### PROPERTY DETAILS

| Lot Sizes         | 1.51 to 7.63 Acres available |
|-------------------|------------------------------|
| District          | NE Innisfail, Alberta        |
| Legal Plan        | 0426753                      |
| Zoning            | HWY-C Commercial District    |
| Sale Price        | 1-4 Lots: Market Price       |
| 2023 Annual Taxes | \$18,085.00 (4 Lots)         |
|                   |                              |