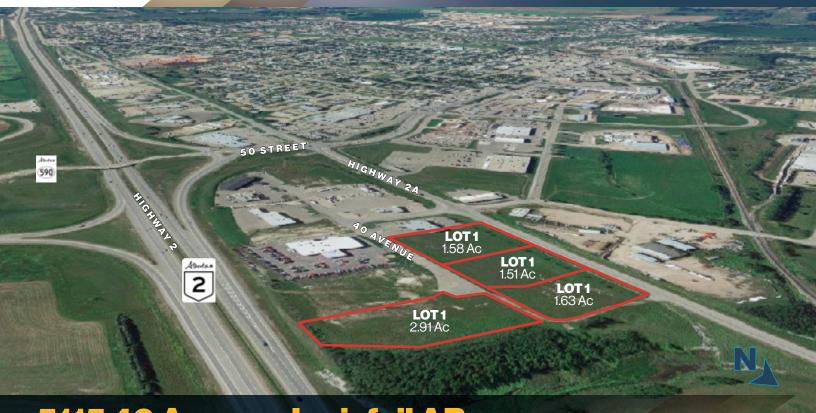

5115 40 Avenue | Innisfail, Alberta

4 Adjacent Lots with Highway Exposure - 7.63 Total Acres

#### THE OFFERING

- Innisfail is conveniently located within the Calgary-Edmonton corridor, just off AB-2 only an hour and 15 minutes from downtown Calgary, and 2 hours from downtown Edmonton.
- This land development opportunity is located in the northeast corner of Innisfail and provides easy access and direct visibility to the highway which sees 30,000 VPD.
- There are 4 Lots available for lease or purchase, each ranging from 1.51-2.63 acres. Additionally, all four parcels of land (7.63 acres) are available for sale.
- Some adjacent business' include, Innisfail Chrysler Jeep Ram, Boston Pizza, Days Inn, Shoppers Drug Mart and No Frills Supermarket.

#### PROPERTY DETAILS

| Lot Sizes         | 1.51 to 7.63 Acres available |
|-------------------|------------------------------|
| District          | NE Innisfail, Alberta        |
| Legal Plan        | 0426753                      |
| Zoning            | HWY-C Commercial District    |
| Sale Price        | 1-4 Lots: Market Price       |
| 2023 Annual Taxes | \$18,085.00 (4 Lots)         |
|                   |                              |