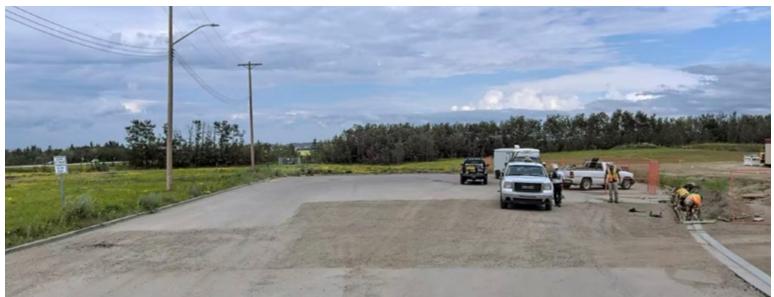

5115 40 Avenue | Innisfail, Alberta

4 Adjacent Lots with Highway Exposure - 7.63 Total Acres

#### THE OFFERING

- Innisfail is conveniently located within the Calgary-Edmonton corridor, just off AB-2 only an hour and 15 minutes from downtown Calgary, and 2 hours from downtown Edmonton.
- This land development opportunity is located in the northeast corner of Innisfail and provides easy access and direct visibility to the highway which sees 30,000 VPD.
- There are 4 Lots available for lease or purchase, each ranging from 1.51-2.63 acres. Additionally, all four parcels of land (7.63 acres) are available for sale.
- Some adjacent business' include, Innisfail Chrysler Jeep Ram, Boston Pizza, Days Inn, Shoppers Drug Mart and No Frills Supermarket.