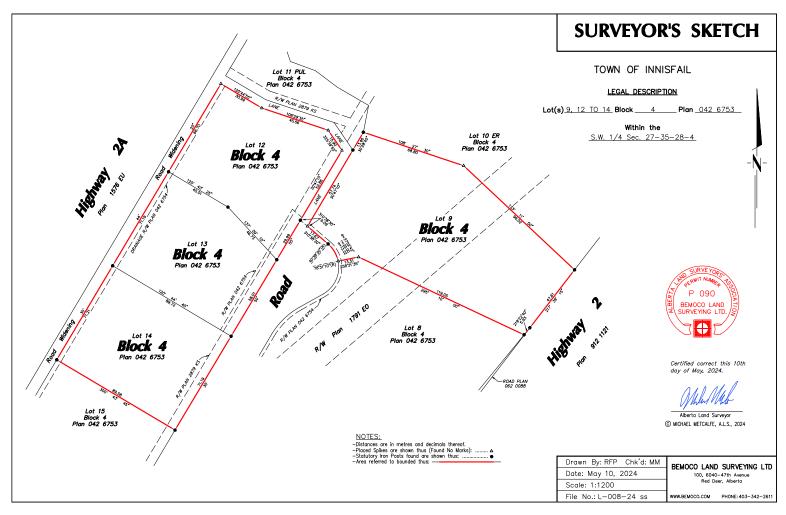

#### PROPERTY DETAILS

| Lot Sizes         | 1.51 to 7.63 Acres available |
|-------------------|------------------------------|
| District          | NE Innisfail, Alberta        |
| Legal Plan        | 0426753                      |
| Zoning            | HWY-C Commercial District    |
| Sale Price        | 1-4 Lots: Market Price       |
| 2023 Annual Taxes | \$18,085.00 (4 Lots)         |
|                   |                              |