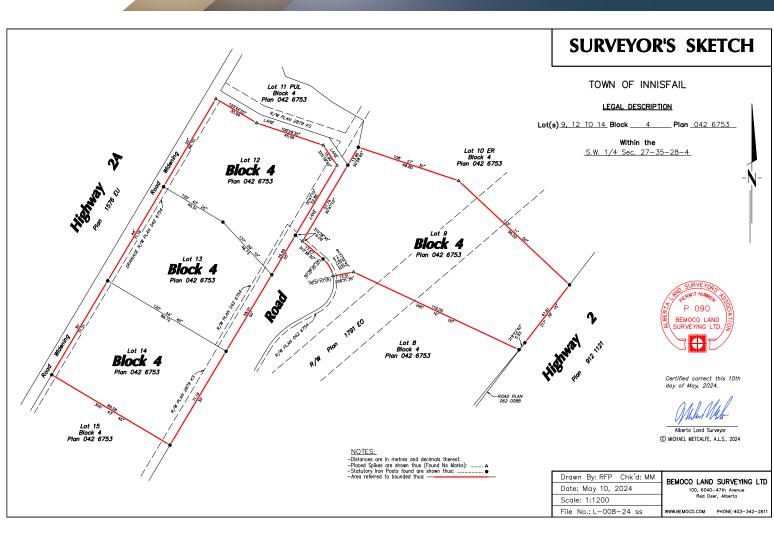

#### PROPERTY DETAILS

|                   | Lot 9:2.91 Ac   \$893,000.00<br>Lot 12: 1.63 Ac   \$517,000.00<br>Lot 13: 1.51 Ac   \$470,000.00<br>Lot 14: 1.58 Ac   \$493,500.00 |
|-------------------|------------------------------------------------------------------------------------------------------------------------------------|
| District          | NE Innisfail, Alberta                                                                                                              |
| Legal Plan        | 0426753                                                                                                                            |
| Zoning            | HWY-C Commercial District                                                                                                          |
| Sale Price        | 1-4 Lots: Market Price                                                                                                             |
| 2023 Annual Taxes | \$18,085.00 (4 Lots)                                                                                                               |