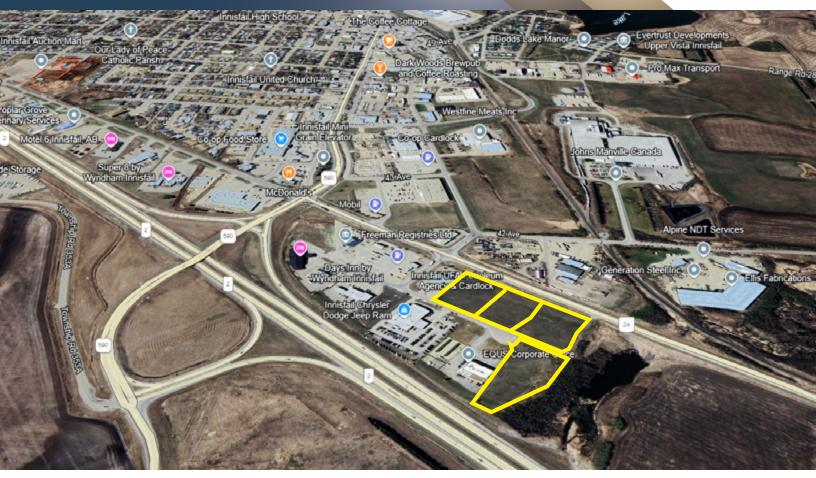

#### THE OFFERING

- Innisfail is conveniently located within the Calgary-Edmonton corridor, just off AB-2 only an hour and 15 minutes from downtown Calgary, and 2 hours from downtown Edmonton.
- This land development opportunity is located in the northeast corner of Innisfail and provides easy access and direct visibility to the highway which sees 30,000 VPD.
- There are 4 Lots available for lease or purchase, each ranging from 1.51-2.63 acres. Additionally, all four parcels of land (7.63 acres) are available for sale.
- Some adjacent business' include, Innisfail Chrysler Jeep Ram, Boston Pizza, Days Inn, Shoppers Drug Mart and No Frills Supermarket.

#### PROPERTY DETAILS

|                   | Lot 9:2.91 Ac   \$893,000.00<br>Lot 12: 1.63 Ac   \$517,000.00<br>Lot 13: 1.51 Ac   \$470,000.00<br>Lot 14: 1.58 Ac   \$493,500.00 |
|-------------------|------------------------------------------------------------------------------------------------------------------------------------|
| District          | NE Innisfail, Alberta                                                                                                              |
| Legal Plan        | 0426753                                                                                                                            |
| Zoning            | HWY-C Commercial District                                                                                                          |
| Sale Price        | 1-4 Lots: Market Price                                                                                                             |
| 2023 Annual Taxes | \$18,085.00 (4 Lots)                                                                                                               |