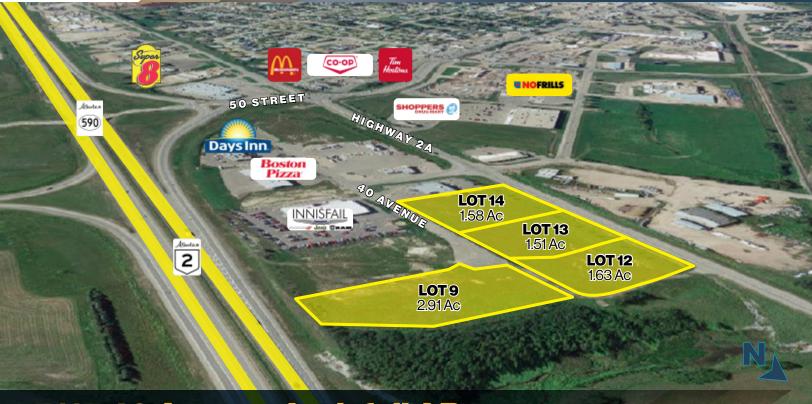

#### THE OFFERING

- Innisfail is conveniently located within the Calgary-Edmonton corridor, just off AB-2 only an hour and 15 minutes from downtown Calgary, and 2 hours from downtown Edmonton.
- This land development opportunity is located in the northeast corner of Innisfail and provides easy access and direct visibility to the highway which sees 30,000 VPD.
- There are 4 Lots available for lease or purchase, each ranging from 1.51-2.63 acres. Additionally, all four parcels of land (7.63 acres) are available for sale.
- Some adjacent business' include, Innisfail Chrysler Jeep Ram, Boston Pizza, Days Inn, Shoppers Drug Mart and No Frills Supermarket.

#### PROPERTY DETAILS

|                   | Lot 9:2.91 Ac   \$893,000.00<br>Lot 12: 1.63 Ac   \$517,000.00<br>Lot 13: 1.51 Ac   \$470,000.00<br>Lot 14: 1.58 Ac   \$493,500.00 |
|-------------------|------------------------------------------------------------------------------------------------------------------------------------|
| District          | NE Innisfail, Alberta                                                                                                              |
| Legal Plan        | 0426753                                                                                                                            |
| Zoning            | HWY-C Commercial District                                                                                                          |
| Sale Price        | 1-4 Lots: Market Price                                                                                                             |
| 2023 Annual Taxes | \$18,085.00 (4 Lots)                                                                                                               |