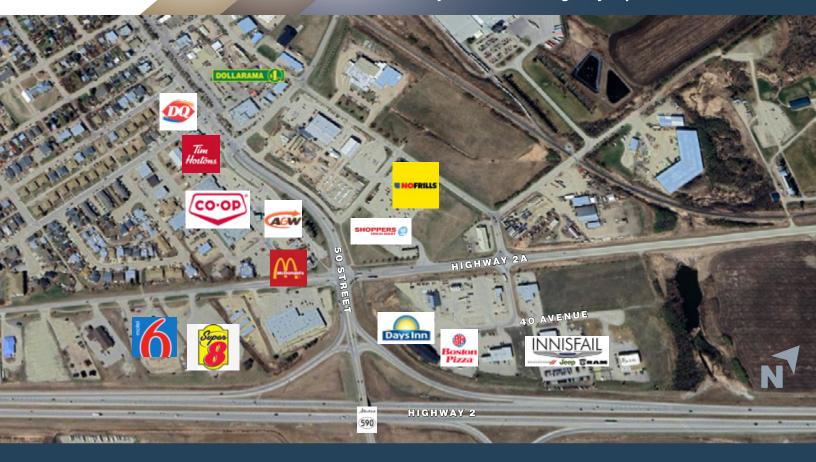

#### THE OFFERING

- Innisfail is conveniently located within the Calgary-Edmonton corridor, just off AB-2 only an hour and 15 minutes from downtown Calgary, and 2 hours from downtown Edmonton.
- This land development opportunity is located in the northeast corner of Innisfail and provides easy access and direct visibility to the highway which sees 30,000 VPD.
- There are 4 Lots available for lease or purchase, each ranging from 1.51-2.63 acres. Additionally, all four parcels of land (7.63 acres) are available for sale.
- Some adjacent business' include, Innisfail Chrysler Jeep Ram, Boston Pizza, Days Inn, Shoppers Drug Mart and No Frills Supermarket.

#### PROPERTY DETAILS

|                   | Lot 9:2.91 Ac   \$893,000.00<br>Lot 12: 1.63 Ac   \$517,000.00<br>Lot 13: 1.51 Ac   \$470,000.00<br>Lot 14: 1.58 Ac   \$493,500.00 |
|-------------------|------------------------------------------------------------------------------------------------------------------------------------|
| District          | NE Innisfail, Alberta                                                                                                              |
| Legal Plan        | 0426753                                                                                                                            |
| Zoning            | HWY-C Commercial District                                                                                                          |
| Sale Price        | 1-4 Lots: Market Price                                                                                                             |
| 2023 Annual Taxes | \$18,085.00 (4 Lots)                                                                                                               |