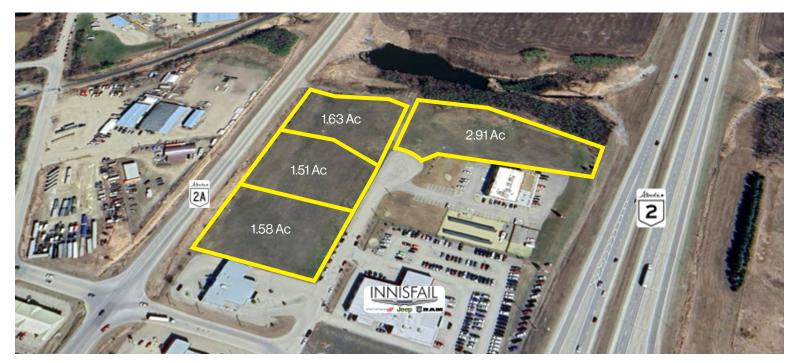

#### THE OFFERING

- Innisfail is conveniently located within the Calgary-Edmonton corridor, just off AB-2 only an hour and 15 minutes from downtown Calgary, and 2 hours from downtown Edmonton.
- This land development opportunity is located in the northeast corner of Innisfail and provides easy access and direct visibility to the highway which sees 30,000 VPD.
- There are 4 Lots available for lease or purchase, each ranging from 1.51-2.63 acres. Additionally, all four parcels of land (7.63 acres) are available for sale.
- Some adjacent business' include, Innisfail Chrysler Jeep Ram, Boston Pizza, Days Inn, Shoppers Drug Mart and No Frills Supermarket.

#### PROPERTY DETAILS

|                   | Lot 9:2.91 Ac   \$893,000.00<br>Lot 12: 1.63 Ac   \$517,000.00<br>Lot 13: 1.51 Ac   \$470,000.00<br>Lot 14: 1.58 Ac   \$493,500.00 |
|-------------------|------------------------------------------------------------------------------------------------------------------------------------|
| District          | NE Innisfail, Alberta                                                                                                              |
| Legal Plan        | 0426753                                                                                                                            |
| Zoning            | HWY-C Commercial District                                                                                                          |
| Sale Price        | 1-4 Lots: Market Price                                                                                                             |
| 2023 Annual Taxes | \$18,085.00 (4 Lots)                                                                                                               |