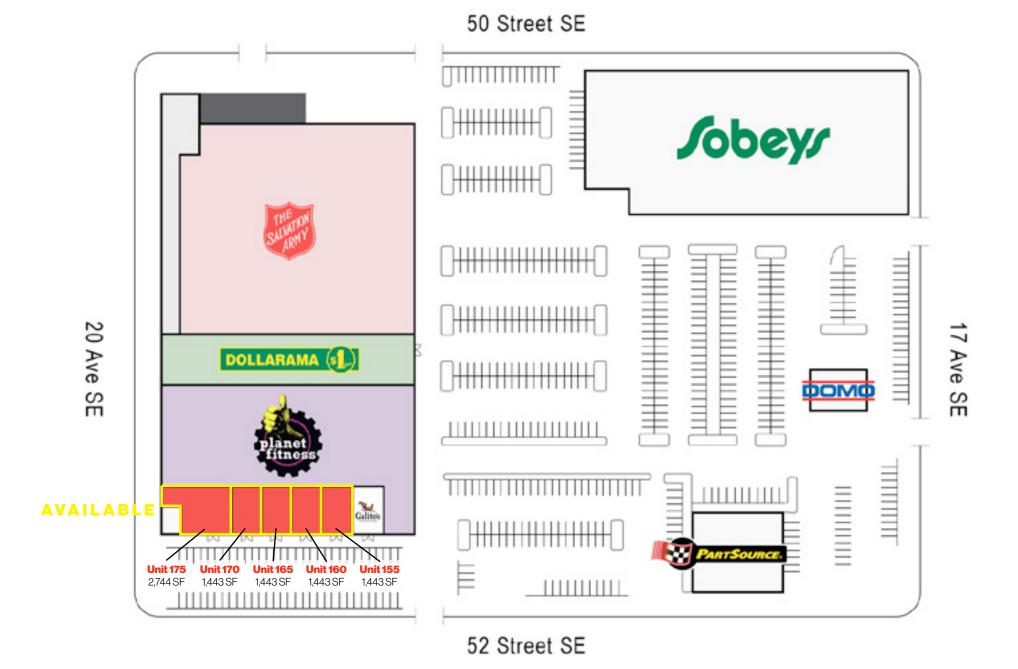

## Site Map 5115 17 Avenue SE | Calgary, Alberta

**Grocery Anchored Retail Centre** 

### **Grocery Anchored Retail Centre**

| Unit Sizes                | Unit 175: 2,744 SF<br>Unit 170: 1,443 SF<br>Unit 165: 1,443 SF<br>Unit 160: 1,443 SF<br>Unit 155: 1,443 SF                                                                                                      |
|---------------------------|-----------------------------------------------------------------------------------------------------------------------------------------------------------------------------------------------------------------|
| Availability              | Immediately                                                                                                                                                                                                     |
| Zoning                    | C-C2                                                                                                                                                                                                            |
| Signage                   | Available                                                                                                                                                                                                       |
| Construction              | Metal, Class A Building                                                                                                                                                                                         |
| <b>Building Height</b>    | 26'                                                                                                                                                                                                             |
| Lease Rate                | Market                                                                                                                                                                                                          |
| Op Costs + Property Taxes | \$11.44 PSF (est 2024)                                                                                                                                                                                          |
| Parking                   | Over 500 Stalls available                                                                                                                                                                                       |
| Year Built                | 2022, Renovated 2024                                                                                                                                                                                            |
| Highlights                | Multi-tenant, redeveloped retail shopping centre in the community of Forest Lawn  5 CRUs available: starting at 1,443 to 2,744 SF  30,000 - 40,000 vehicles per day along International Avenue and 52 Street SE |
|                           | Anchored by Sobey's, Calgary's first Planet Fitness<br>& Dollarama                                                                                                                                              |
|                           | Developed, owned and managed by Telsec Property Corporation                                                                                                                                                     |