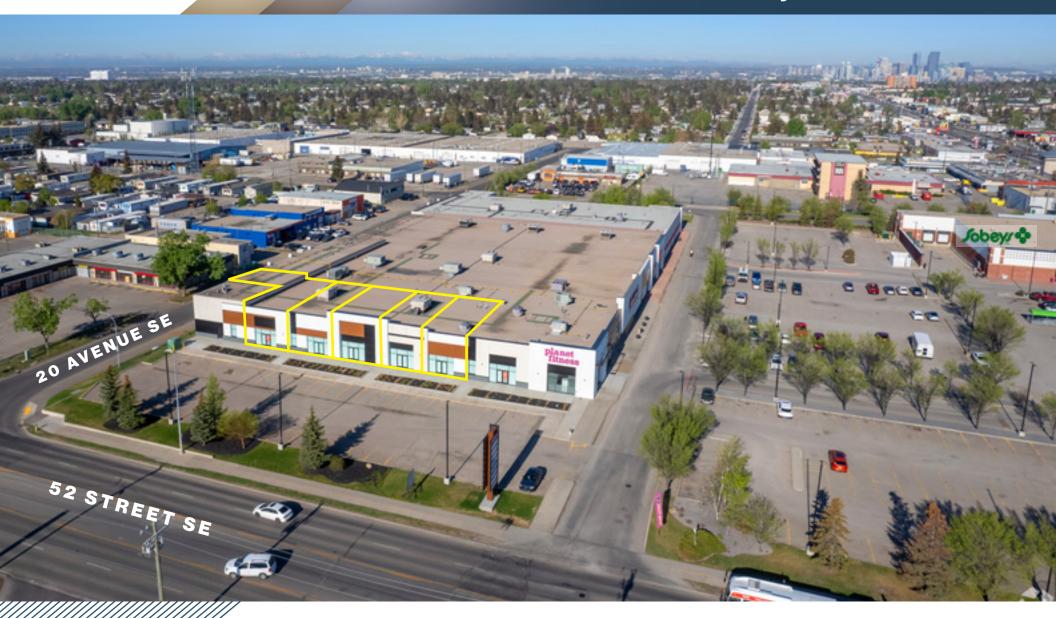

### **Grocery Anchored Retail Centre**

| Unit Sizes                | Unit 175: 2,744 SF<br>Unit 170: 1,443 SF<br>Unit 165: 1,443 SF<br>Unit 160: 1,443 SF<br>Unit 155: 1,443 SF                                                                                                      |
|---------------------------|-----------------------------------------------------------------------------------------------------------------------------------------------------------------------------------------------------------------|
| Availability              | Immediately                                                                                                                                                                                                     |
| Zoning                    | C-C2                                                                                                                                                                                                            |
| Signage                   | Available                                                                                                                                                                                                       |
| Construction              | Metal, Class A Building                                                                                                                                                                                         |
| <b>Building Height</b>    | 26'                                                                                                                                                                                                             |
| Lease Rate                | Market                                                                                                                                                                                                          |
| Op Costs + Property Taxes | \$11.44 PSF (est 2024)                                                                                                                                                                                          |
| Parking                   | Over 500 Stalls available                                                                                                                                                                                       |
| Year Built                | 2022, Renovated 2024                                                                                                                                                                                            |
| Highlights                | Multi-tenant, redeveloped retail shopping centre in the community of Forest Lawn  5 CRUs available: starting at 1,443 to 2,744 SF  30,000 - 40,000 vehicles per day along International Avenue and 52 Street SE |
|                           | Anchored by Sobey's, Calgary's first Planet Fitness<br>& Dollarama                                                                                                                                              |
|                           | Developed, owned and managed by Telsec Property Corporation                                                                                                                                                     |

### Location

5115 17 Avenue SE | Calgary, Alberta

**Grocery Anchored Retail Centre** 