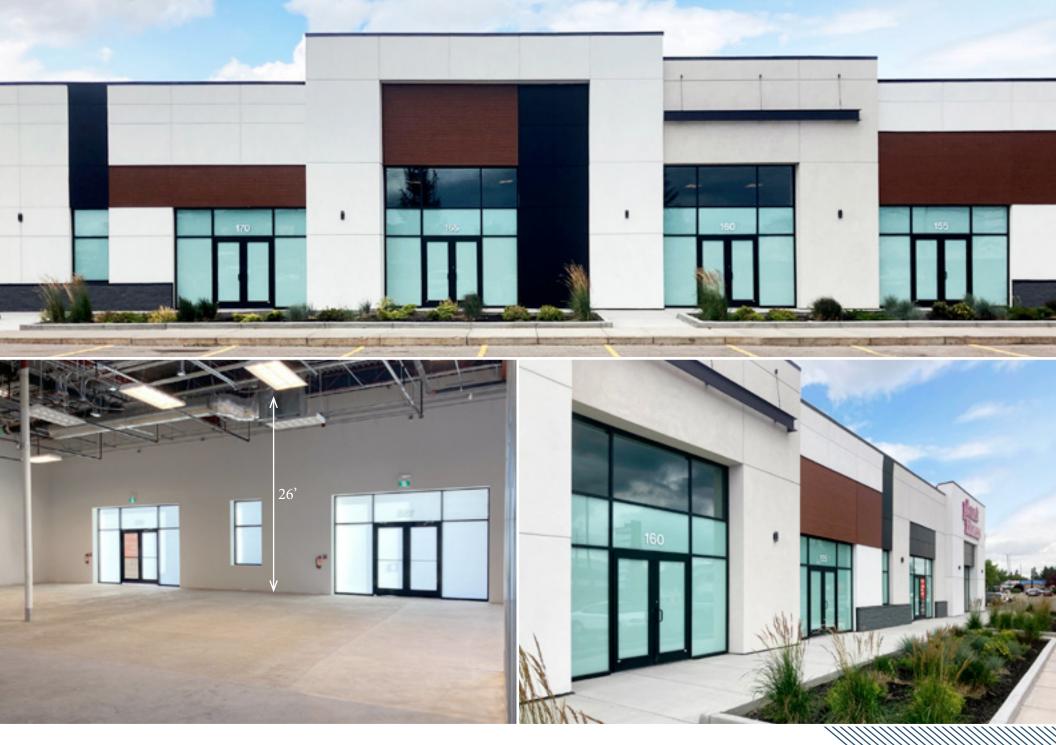

### **Grocery Anchored Retail Centre**

| Unit Sizes                | Unit 175: 2,744 SF<br>Unit 170: 1,443 SF<br>Unit 165: 1,443 SF<br>Unit 160: 1,443 SF<br>Unit 155: 1,443 SF                                                                                                      |
|---------------------------|-----------------------------------------------------------------------------------------------------------------------------------------------------------------------------------------------------------------|
| Availability              | Immediately                                                                                                                                                                                                     |
| Zoning                    | C-C2                                                                                                                                                                                                            |
| Signage                   | Available                                                                                                                                                                                                       |
| Construction              | Metal, Class A Building                                                                                                                                                                                         |
| <b>Building Height</b>    | 26'                                                                                                                                                                                                             |
| Lease Rate                | Market                                                                                                                                                                                                          |
| Op Costs + Property Taxes | \$11.44 PSF (est 2024)                                                                                                                                                                                          |
| Parking                   | Over 500 Stalls available                                                                                                                                                                                       |
| Year Built                | 2022, Renovated 2024                                                                                                                                                                                            |
| Highlights                | Multi-tenant, redeveloped retail shopping centre in the community of Forest Lawn  5 CRUs available: starting at 1,443 to 2,744 SF  30,000 - 40,000 vehicles per day along International Avenue and 52 Street SE |
|                           | Anchored by Sobey's, Calgary's first Planet Fitness<br>& Dollarama                                                                                                                                              |
|                           | Developed, owned and managed by Telsec Property Corporation                                                                                                                                                     |