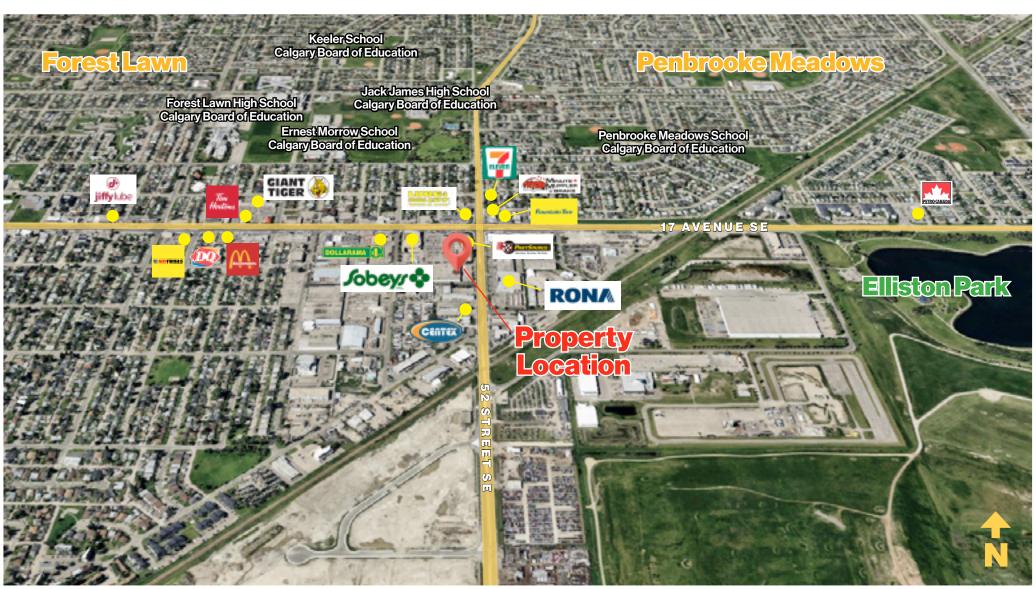

### Location

5115 17 Avenue SE | Calgary, Alberta

**Grocery Anchored Retail Centre** 

## Site Map 5115 17 Avenue SE | Calgary, Alberta

**Grocery Anchored Retail Centre** 