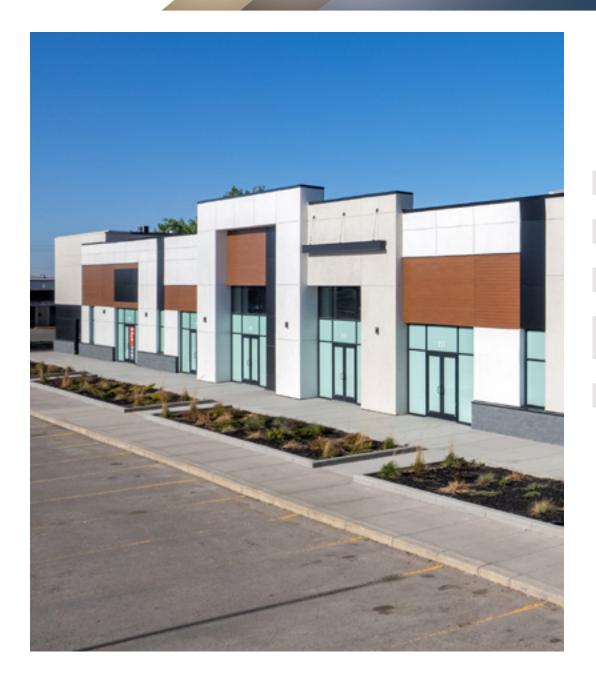

# For Lease 5115 17 Avenue SE | Calgary, Alberta

**Grocery Anchored Retail Centre** 

For more information, please contact one of our associates.

### **Grocery Anchored Retail Centre**

| Unit Sizes                | Unit 175: 2,744 SF<br>Unit 170: 1,443 SF<br>Unit 165: 1,443 SF<br>Unit 160: 1,443 SF<br>Unit 155: 1,443 SF                                                                                                      |
|---------------------------|-----------------------------------------------------------------------------------------------------------------------------------------------------------------------------------------------------------------|
| Availability              | Immediately                                                                                                                                                                                                     |
| Zoning                    | C-C2                                                                                                                                                                                                            |
| Signage                   | Available                                                                                                                                                                                                       |
| Construction              | Metal, Class A Building                                                                                                                                                                                         |
| <b>Building Height</b>    | 26'                                                                                                                                                                                                             |
| Lease Rate                | Market                                                                                                                                                                                                          |
| Op Costs + Property Taxes | \$11.44 PSF (est 2024)                                                                                                                                                                                          |
| Parking                   | Over 500 Stalls available                                                                                                                                                                                       |
| Year Built                | 2022, Renovated 2024                                                                                                                                                                                            |
| Highlights                | Multi-tenant, redeveloped retail shopping centre in the community of Forest Lawn  5 CRUs available: starting at 1,443 to 2,744 SF  30,000 - 40,000 vehicles per day along International Avenue and 52 Street SE |
|                           | Anchored by Sobey's, Calgary's first Planet Fitness<br>& Dollarama                                                                                                                                              |
|                           | Developed, owned and managed by Telsec Property Corporation                                                                                                                                                     |