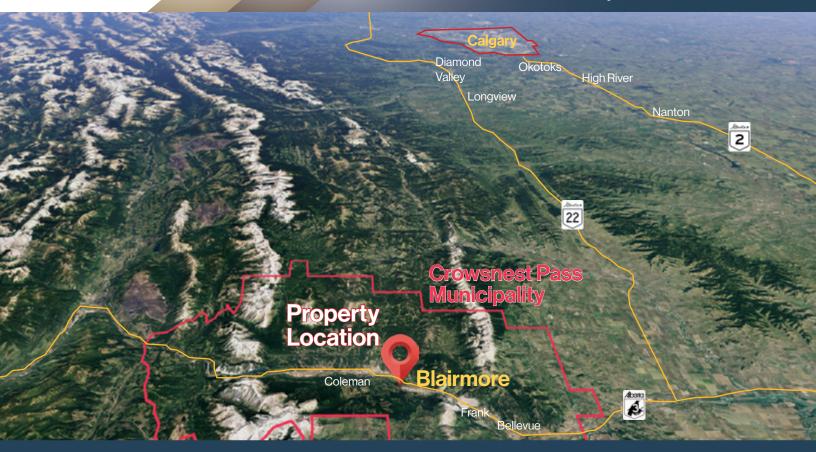

## For Sale

11001 20 Avenue | Blairmore, Alberta

100% Leased NNN Investment - Grocery-Anchored Crowsnest Mall