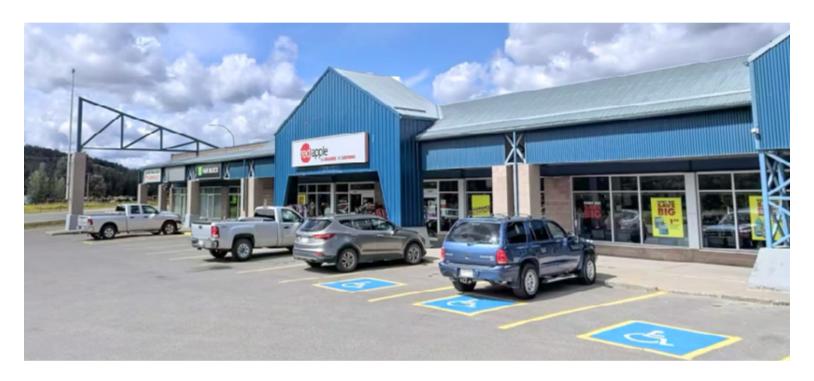

## For Sale

11001 20 Avenue | Blairmore, Alberta

100% Leased NNN Investment - Grocery-Anchored Crowsnest Mall

### **Highlights**

- This property offers a strong cap rate.
- All nine units are secured with NNN leases.
- The property is anchored by IGA (Sobeys), a trusted and established grocery chain.
- Notable tenants include Bank of Nova Scotia, Red Apple, a medical clinic, and a pharmacy.
- The property benefits from a competitive advantage in an area with limited commercial competition.
- It experiences heavy daytime traffic and is located less than 600 meters from Highway 3.
- The sale includes ±2.5 acres of excess land with a proposed multifamily development.
- The seller has completed roof improvements.
- Originally built in 1976, the property was renovated in 1999.