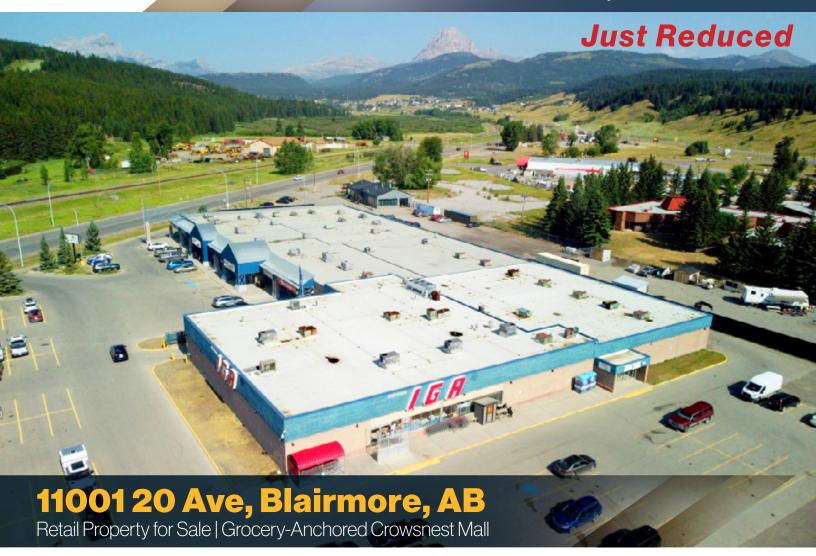

## For Sale

11001 20 Avenue | Blairmore, Alberta

100% Leased NNN Investment - Grocery-Anchored Crowsnest Mall

### **Property Details**

| Asking Price:  | <del>\$7,250,000.00</del> \$6,988,000.00                     |
|----------------|--------------------------------------------------------------|
| Building Size: | (56,886 SF) Rentable: 46,866 SF                              |
| Land Size:     | 8.60 acres Including land for future multifamily development |
| Vacancy:       | 0 SF (0%)                                                    |
| Current NOI:   | \$548,620.00                                                 |
| Parking:       | 110 On Site                                                  |
| Tenancy:       | 9 Tenants - 100%Fully Leased                                 |

### **Highlights**

- This property offers a strong cap rate.
- All nine units are secured with NNN leases.
- The property is anchored by IGA (Sobeys), a trusted and established grocery chain.
- Notable tenants include Bank of Nova Scotia, Red Apple, a medical clinic, and a pharmacy.
- The property benefits from a competitive advantage in an area with limited commercial competition.
- It experiences heavy daytime traffic and is located less than 600 meters from Highway 3.
- The sale includes ±2.5 acres of excess land with a proposed multifamily development.
- The seller has completed roof improvements.
- Originally built in 1976, the property was renovated in 1999.