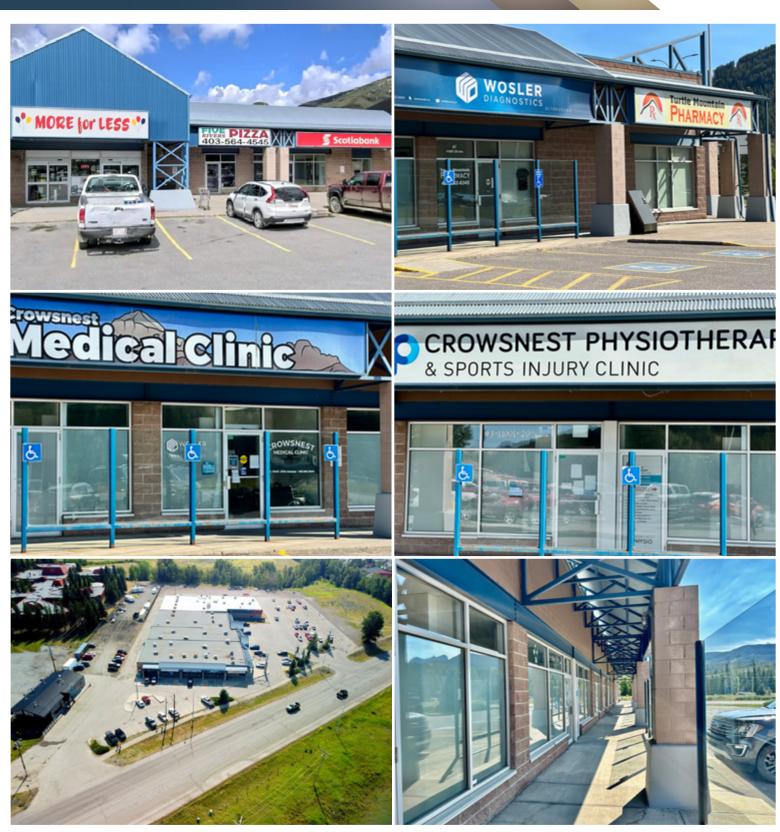

### **Highlights**

- This property offers a strong cap rate.
- All nine units are secured with NNN leases.
- The property is anchored by IGA (Sobeys), a trusted and established grocery chain.
- Notable tenants include Bank of Nova Scotia, Red Apple, a medical clinic, and a pharmacy.
- The property benefits from a competitive advantage in an area with limited commercial competition.
- It experiences heavy daytime traffic and is located less than 600 meters from Highway 3.
- The sale includes ±2.5 acres of excess land with a proposed multifamily development.
- The seller has completed roof improvements.
- Originally built in 1976, the property was renovated in 1999.