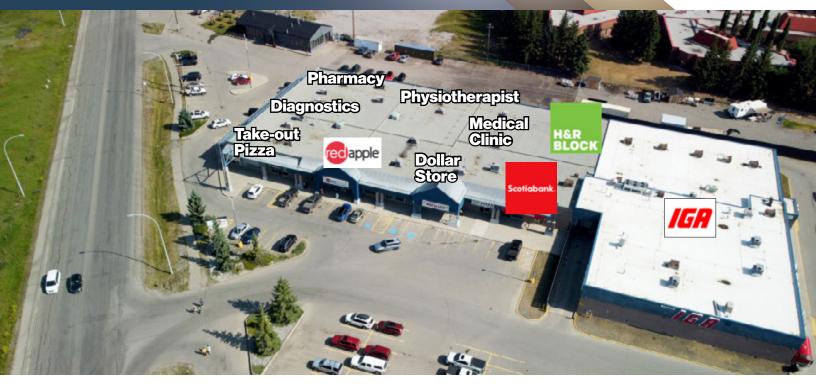

### **Highlights**

- This property offers a strong cap rate.
- All nine units are secured with NNN leases.
- The property is anchored by IGA (Sobeys), a trusted and established grocery chain.
- Notable tenants include Bank of Nova Scotia, Red Apple, a medical clinic, and a pharmacy.
- The property benefits from a competitive advantage in an area with limited commercial competition.
- It experiences heavy daytime traffic and is located less than 600 meters from Highway 3.
- The sale includes ±2.5 acres of excess land with a proposed multifamily development.
- The seller has completed roof improvements.
- Originally built in 1976, the property was renovated in 1999.