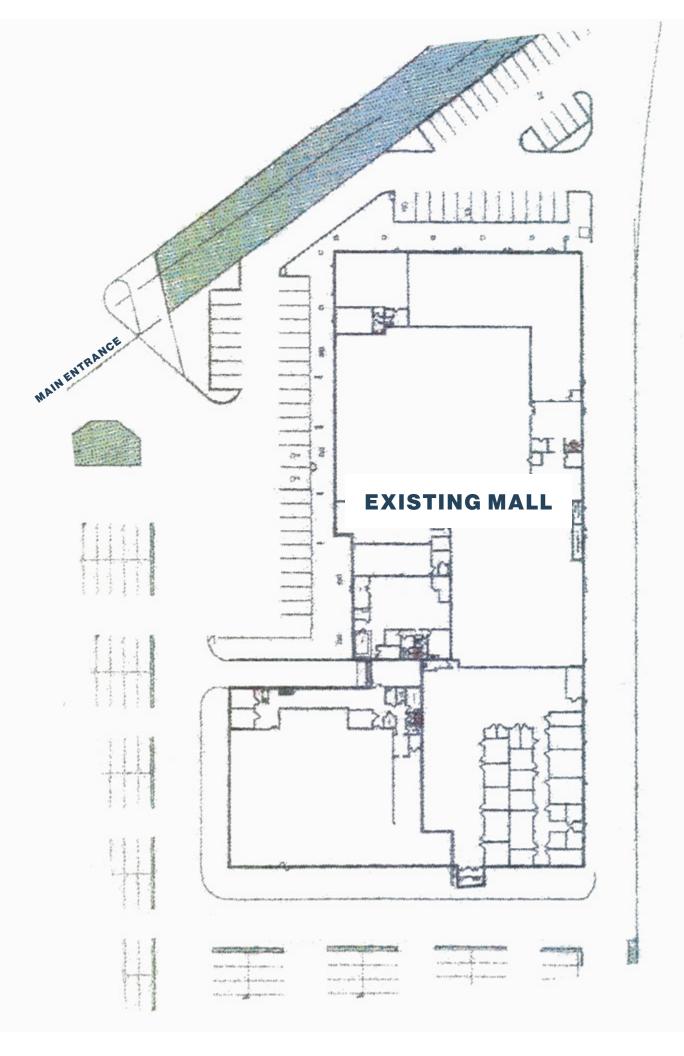

### **Property Details**

| Asking Price:  | <del>\$7,250,000.00</del> \$6,988,000.00                     |
|----------------|--------------------------------------------------------------|
| Building Size: | (56,886 SF) Rentable: 46,866 SF                              |
| Land Size:     | 8.60 acres Including land for future multifamily development |
| Vacancy:       | 0 SF (0%)                                                    |
| Current NOI:   | \$548,620.00                                                 |
| Parking:       | 110 On Site                                                  |
| Tenancy:       | 9 Tenants - 100%Fully Leased                                 |

### **Highlights**

- This property offers a strong cap rate.
- All nine units are secured with NNN leases.
- The property is anchored by IGA (Sobeys), a trusted and established grocery chain.
- Notable tenants include Bank of Nova Scotia, Red Apple, a medical clinic, and a pharmacy.
- The property benefits from a competitive advantage in an area with limited commercial competition.
- It experiences heavy daytime traffic and is located less than 600 meters from Highway 3.
- The sale includes ±2.5 acres of excess land with a proposed multifamily development.
- The seller has completed roof improvements.
- Originally built in 1976, the property was renovated in 1999.