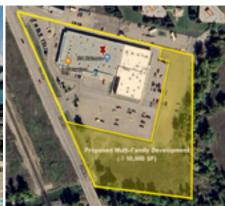

Limited Area Competition:

The property enjoys a competitive advantage in the area

- Heavy Day Time Traffic
- Less than 600m from Highway 3
- Multifamily Development Opportunity:
   ±2.5 acres of excess land included in sale
- Seller has improved the roof
- ±46.940 sf (\$126/sf) on ±8.60 acres
- Built in 1976 / Renovated in 1999