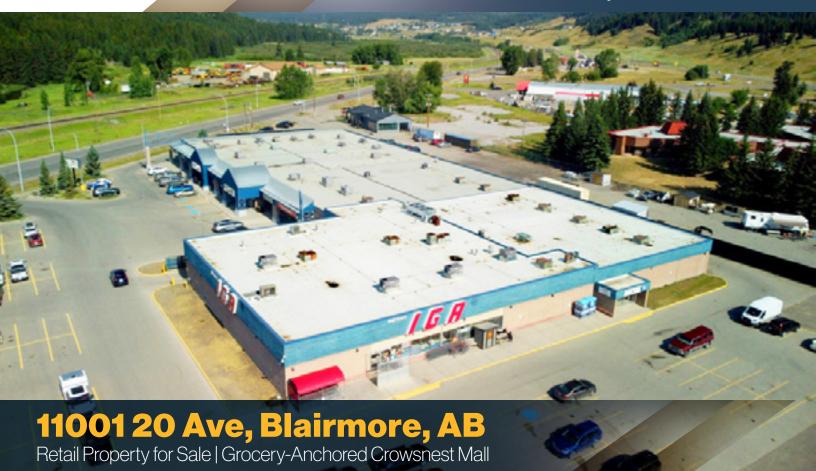

### For Sale

11001 20 Avenue | Blairmore, Alberta

100% Leased NNN Investment - Grocery-Anchored Crowsnest Mall

### THE OFFERING

- High Income-Producing Asset:
   High Cap Rate
- Passive Investment Opportunity:

All 9 units are on NNN leases

- Anchored by IGA (Sobeys) Grocery Store
- Robust and Diverse Tenant Mix:

Includes notable tenants such as IGA, Bank of Nova Scotia, Red Apple, a medical clinic, and a pharmacy

Limited Area Competition:

The property enjoys a competitive advantage in the area

- Heavy Day Time Traffic
- Less than 600m from Highway 3
- Multifamily Development Opportunity:
   ±2.5 acres of excess land included in sale
- Seller has improved the roof
- ±46.940 sf (\$126/sf) on ±8.60 acres
- Built in 1976 / Renovated in 1999

### PROPERTY DETAILS

Size ±8.60 acres

District Blairmore, AB

Legal Description Year Built 1976 / Renovated 1999

Sale Price \$7,450,000.00

2024 Annual Taxes \$66,000.00