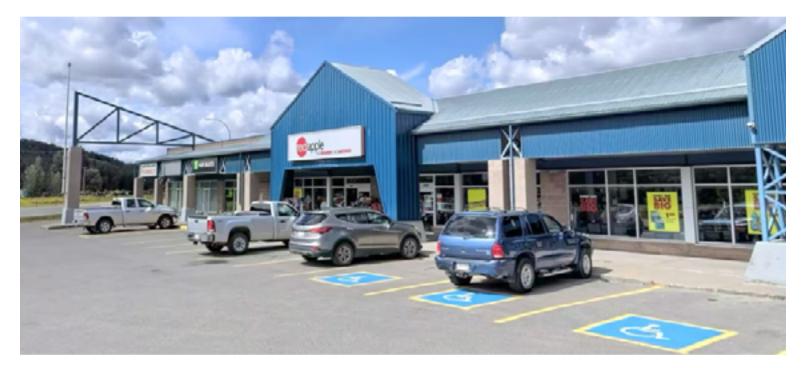

### For Sale

11001 20 Avenue | Blairmore, Alberta

100% Leased NNN Investment - Grocery-Anchored Crowsnest Mall

### THE OFFERING

- High Income-Producing Asset:
   High Cap Rate
- Passive Investment Opportunity:

All 9 units are on NNN leases

- Anchored by IGA (Sobeys) Grocery Store
- Robust and Diverse Tenant Mix:

Includes notable tenants such as IGA, Bank of Nova Scotia, Red Apple, a medical clinic, and a pharmacy