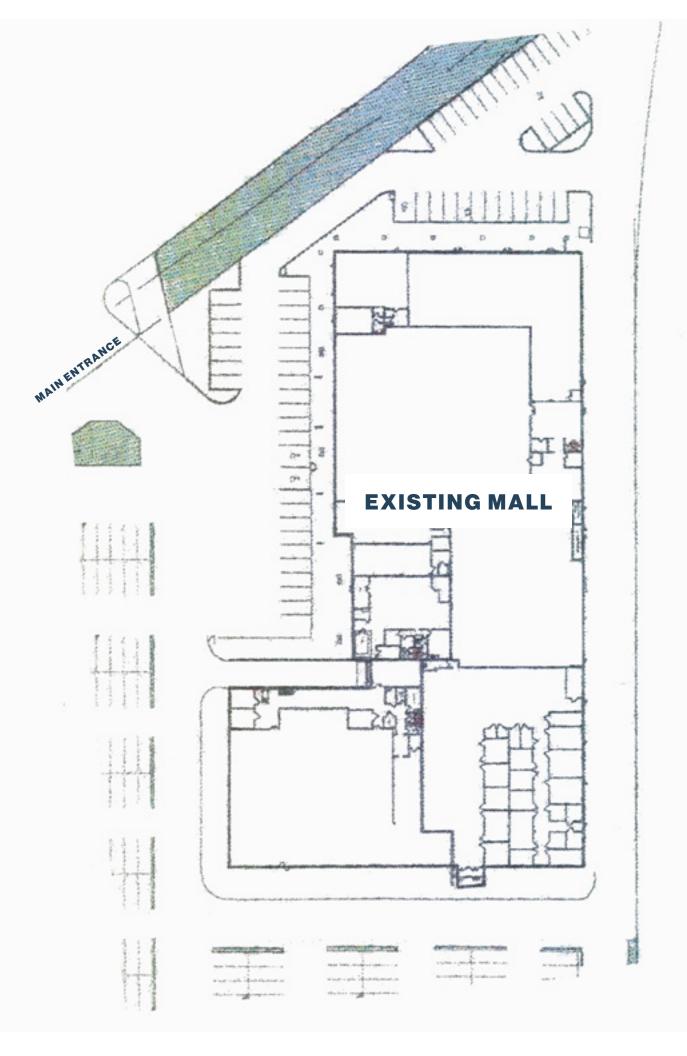

Limited Area Competition:

The property enjoys a competitive advantage in the area

- Heavy Day Time Traffic
- Less than 600m from Highway 3
- Multifamily Development Opportunity:
   ±2.5 acres of excess land included in sale
- Seller has improved the roof
- ±46.940 sf (\$126/sf) on ±8.60 acres
- Built in 1976 / Renovated in 1999

### PROPERTY DETAILS

Size ±8.60 acres

District Blairmore, AB

Legal Description Year Built 1976 / Renovated 1999

Sale Price \$7,450,000.00

2024 Annual Taxes \$66,000.00