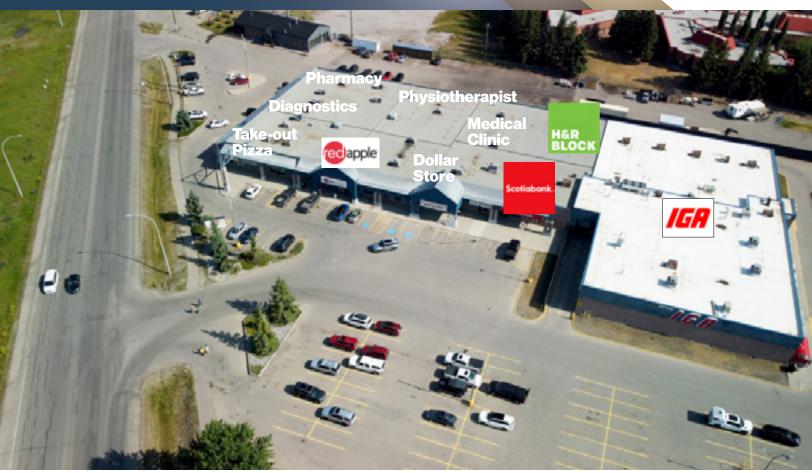

### THE OFFERING

- High Income-Producing Asset:
   High Cap Rate
- Passive Investment Opportunity:

All 9 units are on NNN leases

- Anchored by IGA (Sobeys) Grocery Store
- Robust and Diverse Tenant Mix:

Includes notable tenants such as IGA, Bank of Nova Scotia, Red Apple, a medical clinic, and a pharmacy

Limited Area Competition:

The property enjoys a competitive advantage in the area

- Heavy Day Time Traffic
- Less than 600m from Highway 3
- Multifamily Development Opportunity:
   ±2.5 acres of excess land included in sale
- Seller has improved the roof
- ±46.940 sf (\$126/sf) on ±8.60 acres
- Built in 1976 / Renovated in 1999