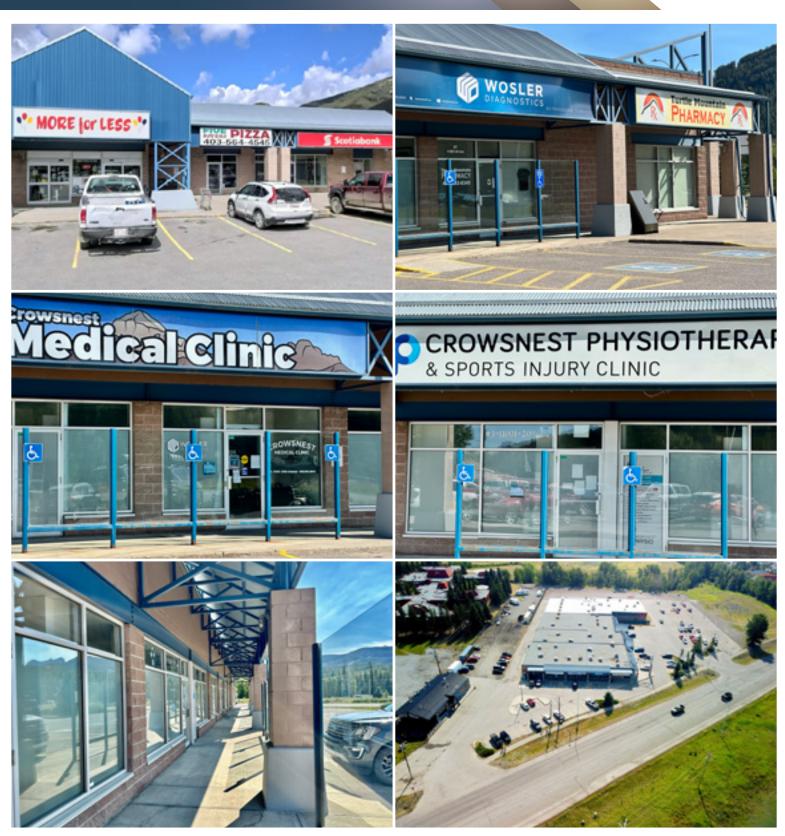

### THE OFFERING

- High Income-Producing Asset:
   High Cap Rate
- Passive Investment Opportunity:

All 9 units are on NNN leases

- Anchored by IGA (Sobeys) Grocery Store
- Robust and Diverse Tenant Mix:

Includes notable tenants such as IGA, Bank of Nova Scotia, Red Apple, a medical clinic, and a pharmacy

Limited Area Competition:

The property enjoys a competitive advantage in the area

- Heavy Day Time Traffic
- Less than 600m from Highway 3
- Multifamily Development Opportunity:
   ±2.5 acres of excess land included in sale
- Seller has improved the roof
- ±46.940 sf (\$126/sf) on ±8.60 acres
- Built in 1976 / Renovated in 1999