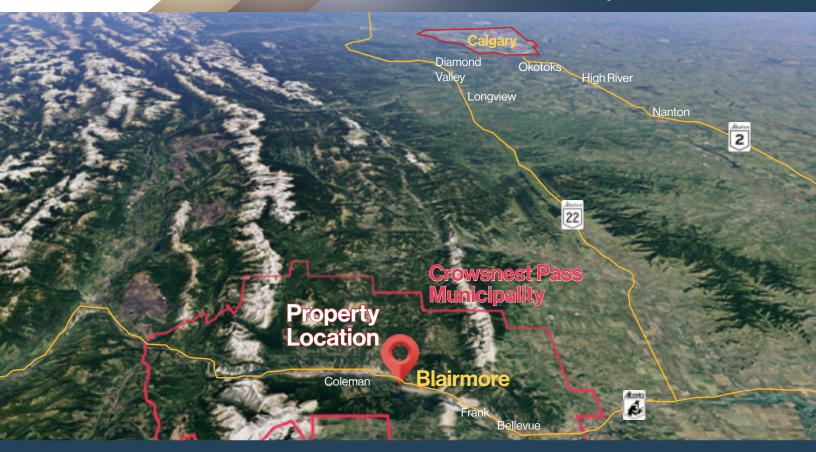

### For Sale

11001 20 Avenue | Blairmore, Alberta

100% Leased NNN Investment - Grocery-Anchored Crowsnest Mall

### PROPERTY DETAILS

Size ±8.60 acres

District Blairmore, AB

Legal Description Year Built 1976 / Renovated 1999

Sale Price \$7,450,000.00

2024 Annual Taxes \$66,000.00