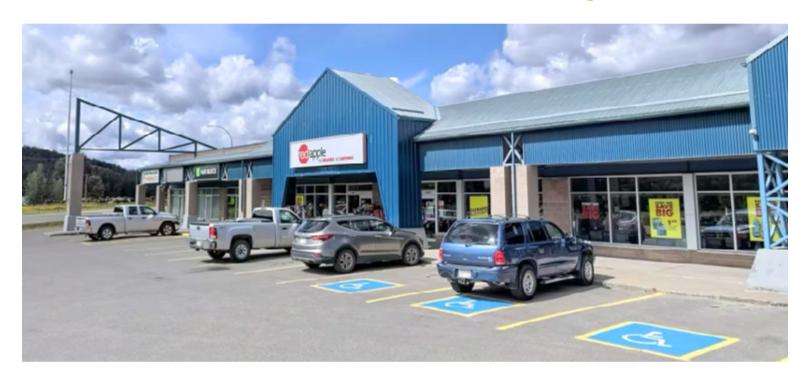

## For Sale

11001 20 Avenue | Blairmore, Alberta

100% Leased NNN Investment - Grocery-Anchored Crowsnest Mall

### **Highlights**

- This property offers a strong cap rate.
- All nine units are secured with NNN leases.
- The property is anchored by IGA (Sobeys), a trusted and established grocery chain.
- Notable tenants include Bank of Nova Scotia, Red Apple, a medical clinic, and a pharmacy.
- The property benefits from a competitive advantage in an area with limited commercial competition.
- It experiences heavy daytime traffic and is located less than 600 meters from Highway 3.
- The sale includes ±2.5 acres of excess land with a proposed multifamily development.
- The seller has completed roof improvements.
- Originally built in 1976, the property was renovated in 1999.