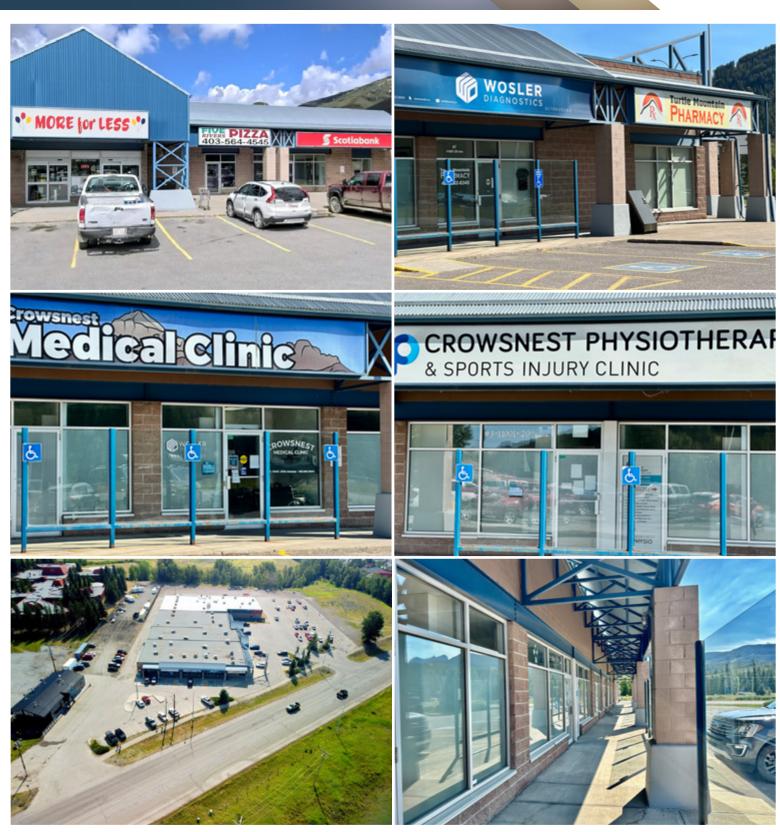

## For Sale

11001 20 Avenue | Blairmore, Alberta

100% Leased NNN Investment - Grocery-Anchored Crowsnest Mall

### **Highlights**

- This property offers a strong cap rate.
- All nine units are secured with NNN leases.
- The property is anchored by IGA (Sobeys), a trusted and established grocery chain.
- Notable tenants include Bank of Nova Scotia, Red Apple, a medical clinic, and a pharmacy.
- The property benefits from a competitive advantage in an area with limited commercial competition.
- It experiences heavy daytime traffic and is located less than 600 meters from Highway 3.
- The sale includes ±2.5 acres of excess land with a proposed multifamily development.
- The seller has completed roof improvements.
- Originally built in 1976, the property was renovated in 1999.