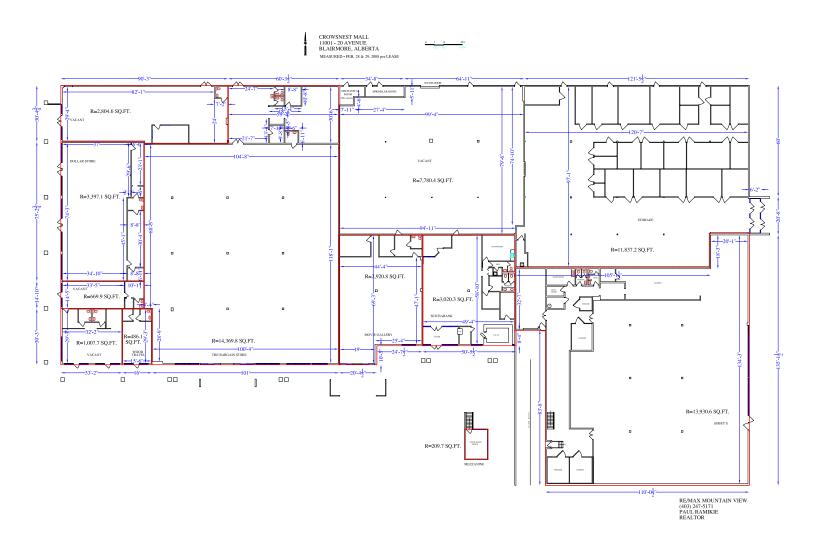

### **Property Details**

| Asking Price:         | <del>\$6,988,000.00</del> \$6,488,000.00                     |
|-----------------------|--------------------------------------------------------------|
| <b>Building Size:</b> | (56,886 SF) Rentable: 46,866 SF                              |
| Land Size:            | 8.60 acres Including land for future multifamily development |
| Vacancy:              | 0 SF (0%)                                                    |
| Current NOI:          | \$580,000.00                                                 |
| Parking:              | 110 On Site                                                  |
| Tenancy:              | 9 Tenants - 100% Fully Leased                                |

### **Highlights**

- This property offers a strong cap rate.
- All nine units are secured with NNN leases.
- The property is anchored by IGA (Sobeys), a trusted and established grocery chain.
- Notable tenants include Bank of Nova Scotia, Red Apple, a medical clinic, and a pharmacy.
- The property benefits from a competitive advantage in an area with limited commercial competition.
- It experiences heavy daytime traffic and is located less than 600 meters from Highway 3.
- The sale includes ±2.5 acres of excess land with a proposed multifamily development.
- The seller has completed roof improvements.
- Originally built in 1976, the property was renovated in 1999.