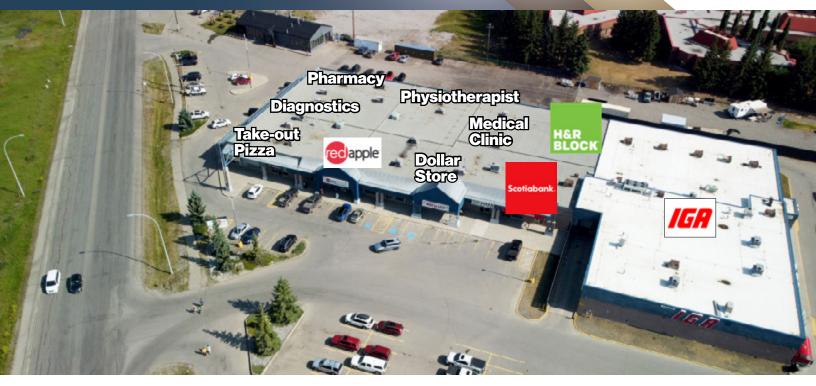

### **Highlights**

- This property offers a strong cap rate.
- All nine units are secured with NNN leases.
- The property is anchored by IGA (Sobeys), a trusted and established grocery chain.
- Notable tenants include Bank of Nova Scotia, Red Apple, a medical clinic, and a pharmacy.
- The property benefits from a competitive advantage in an area with limited commercial competition.
- It experiences heavy daytime traffic and is located less than 600 meters from Highway 3.
- The sale includes ±2.5 acres of excess land with a proposed multifamily development.
- The seller has completed roof improvements.
- Originally built in 1976, the property was renovated in 1999.