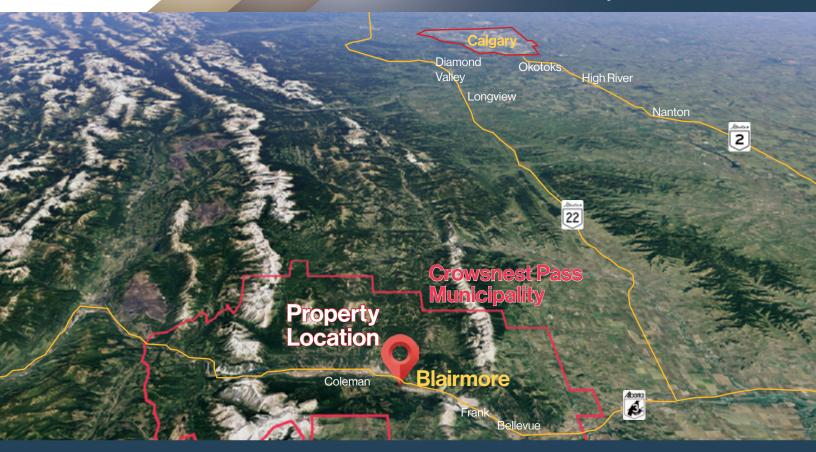

## For Sale

11001 20 Avenue | Blairmore, Alberta

100% Leased NNN Investment - Grocery-Anchored Crowsnest Mall

### **Highlights**

- This property offers a strong cap rate.
- All nine units are secured with NNN leases.
- The property is anchored by IGA (Sobeys), a trusted and established grocery chain.
- Notable tenants include Bank of Nova Scotia, Red Apple, a medical clinic, and a pharmacy.
- The property benefits from a competitive advantage in an area with limited commercial competition.
- It experiences heavy daytime traffic and is located less than 600 meters from Highway 3.
- The sale includes ±2.5 acres of excess land with a proposed multifamily development.
- The seller has completed roof improvements.
- Originally built in 1976, the property was renovated in 1999.