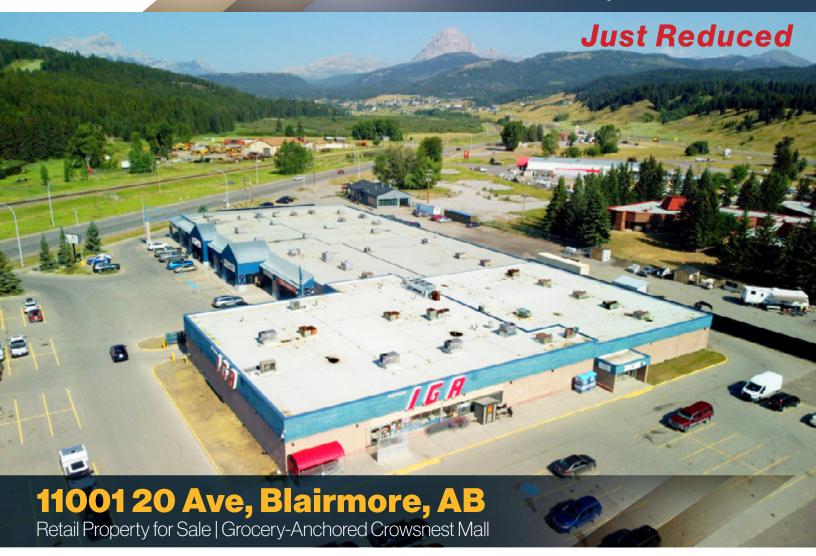

## For Sale

11001 20 Avenue | Blairmore, Alberta

100% Leased NNN Investment - Grocery-Anchored Crowsnest Mall

### **Property Details**

| Asking Price:         | <del>\$6,988,000.00</del> \$6,488,000.00                     |
|-----------------------|--------------------------------------------------------------|
| <b>Building Size:</b> | (56,886 SF) Rentable: 46,866 SF                              |
| Land Size:            | 8.60 acres Including land for future multifamily development |
| Vacancy:              | 0 SF (0%)                                                    |
| Current NOI:          | \$580,000.00                                                 |
| Parking:              | 110 On Site                                                  |
| Tenancy:              | 9 Tenants - 100% Fully Leased                                |

### **Highlights**

- This property offers a strong cap rate.
- All nine units are secured with NNN leases.
- The property is anchored by IGA (Sobeys), a trusted and established grocery chain.
- Notable tenants include Bank of Nova Scotia, Red Apple, a medical clinic, and a pharmacy.
- The property benefits from a competitive advantage in an area with limited commercial competition.
- It experiences heavy daytime traffic and is located less than 600 meters from Highway 3.
- The sale includes ±2.5 acres of excess land with a proposed multifamily development.
- The seller has completed roof improvements.
- Originally built in 1976, the property was renovated in 1999.