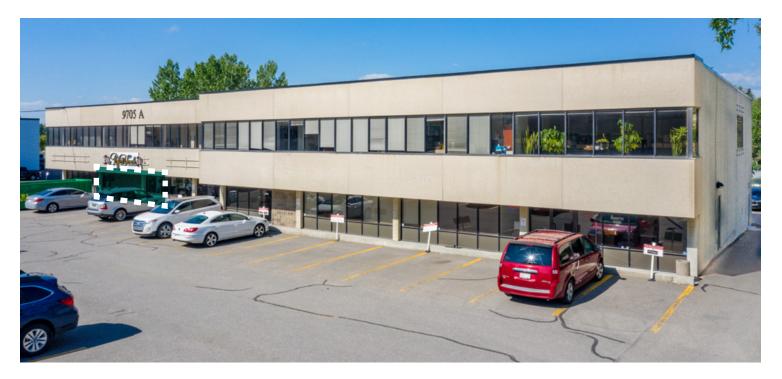

### **Property Details**

| Availability: | <b>Building A</b><br>Unit A100-2   1,123 SF | Net Rental Rate<br>Ask Agent | <b>Op Costs</b><br>\$13.58 |
|---------------|---------------------------------------------|------------------------------|----------------------------|
| Availability: | Immediate                                   |                              |                            |
| Lease Info:   | Contact Listing Agent                       |                              |                            |
| Lease Expiry: | April 29, 2026                              |                              |                            |
| Parking:      | Reserved Stalls at \$100                    | D/month                      |                            |

## **Building A**