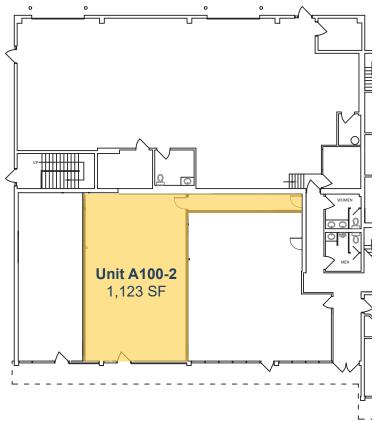

### **Property Details**

| Availability: | <b>Building A</b><br>Unit A100-2   1,123 SF | Net Rental Rate<br>Ask Agent | <b>Op Costs</b><br>\$13.58 |
|---------------|---------------------------------------------|------------------------------|----------------------------|
| Availability: | Immediate                                   |                              |                            |
| Lease Info:   | Contact Listing Agent                       |                              |                            |
| Lease Expiry: | April 29, 2026                              |                              |                            |
| Parking:      | Reserved Stalls at \$100                    | D/month                      |                            |

# **Floor Plans**

## **Building A**