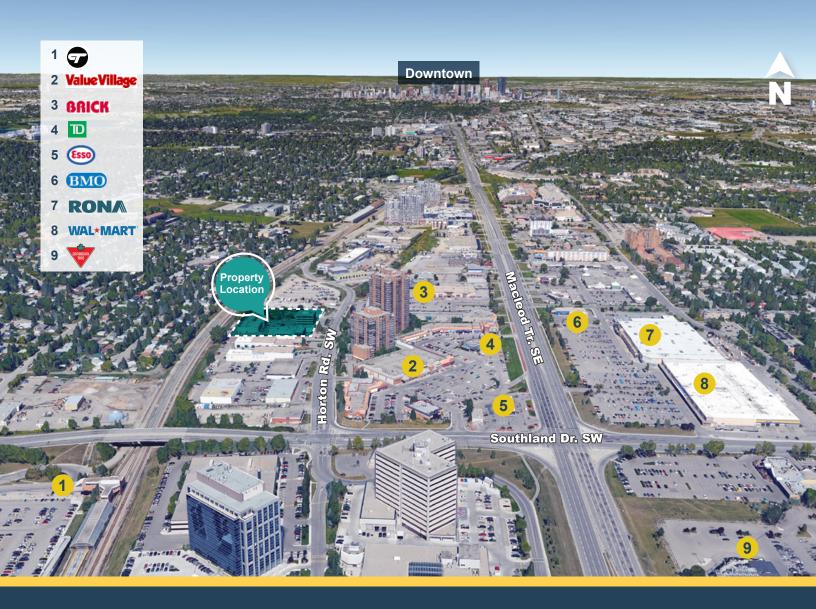

### **Busy Location**

TRAFFIC COUNT 50,000 VPD | Macleod Trail 29,000 VPD | Southland Dr. at Southport