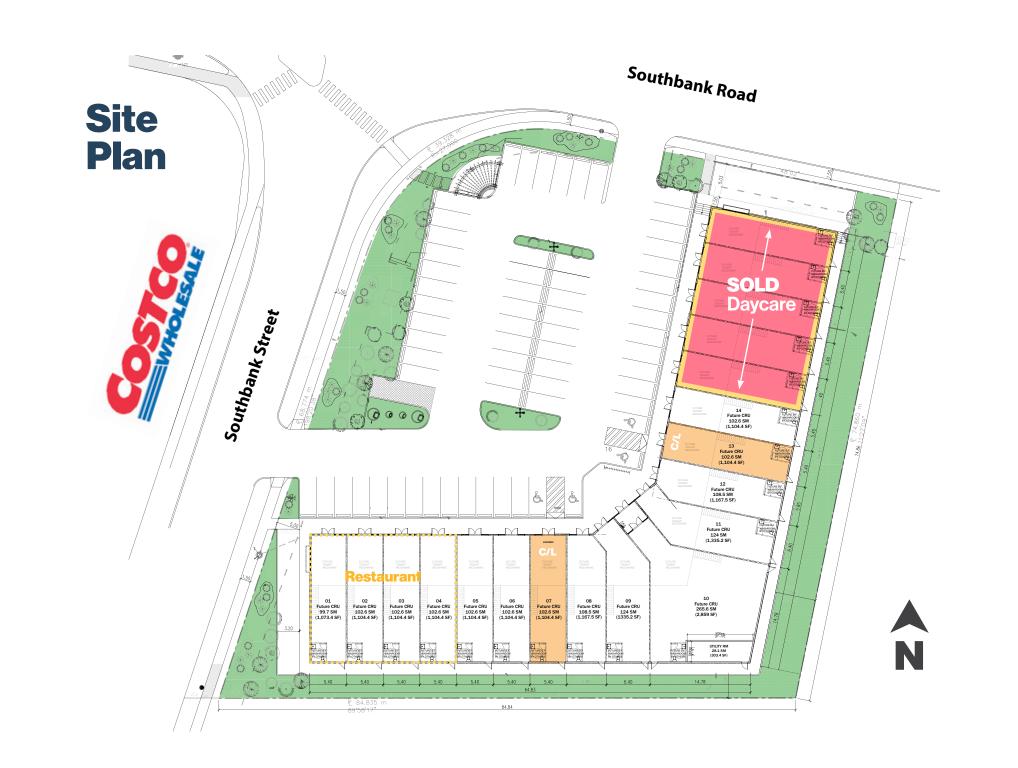

## For Lease/Sale

152 Southbank Street | Okotoks, Alberta Brand New Retail in Southbank Business Park

| Size Available:  | Units 1 - 19   1,073 SF - 3,000 SF |
|------------------|------------------------------------|
| Availability:    | Completion Q2 2025 (Est.)          |
| Net Rate:        | \$40.00 PSF                        |
| Op Costs:        | \$4.56 PSF (Est.)                  |
| Property Taxes:  | TBD                                |
| Sale Price:      | \$550.00 PSF                       |
| Zoning:          | Industrial Business Park (IBP)     |
| Signage:         | Fascia & Pylon                     |
| Building Size:   | 23,659 SF                          |
| Land Size:       | 1.56 acres                         |
| Building Height: | Twenty-Six Feet                    |
| Parking:         | Scramble                           |

| UNITSIZE             | TOTAL PRICE              |
|----------------------|--------------------------|
| Unit 1-1,073.4 SF    | \$ 590,370.00            |
| Unit 2-1,104.4 SF    | \$ 607,420.00            |
| Unit 3-1,104.4 SF    | \$ 607,420.00            |
| Unit 4-1,104.4 SF    | \$ 607,420.00            |
| Unit 5-1,104.4 SF    | <b>C/S</b> \$ 607,420.00 |
| Unit 6-1,104.4 SF    | <b>C/S</b> \$ 607,420.00 |
| Unit 7-1,104.4 SF    | <b>C/L</b> \$ 607,420.00 |
| Unit 8-1,167.5 SF    | SOLD                     |
| Unit 9 - 1,335.2 SF  | \$ 734,360.00            |
| Unit 10 - 2,859.0 SF | \$ 1,572,450.00          |
| Unit 11 - 1,335.2 SF | \$ 734,360.00            |
| Unit 12 - 1,167.5 SF | \$ 642,125.00            |
| Unit 13 - 1,104.4 SF | <b>C/L</b> \$ 607,420.00 |
| Unit 14 - 1,104.4 SF | \$ 607,420.00            |
| Unit 15 - 1,104.4 SF | SOLD                     |
| Unit 16 - 1,104.4 SF | SOLD                     |
| Unit 17 - 1,104.4 SF | SOLD                     |
| Unit 18 - 1,104.4 SF | SOLD                     |
| Unit 19 - 1,104.4 SF | SOLD                     |