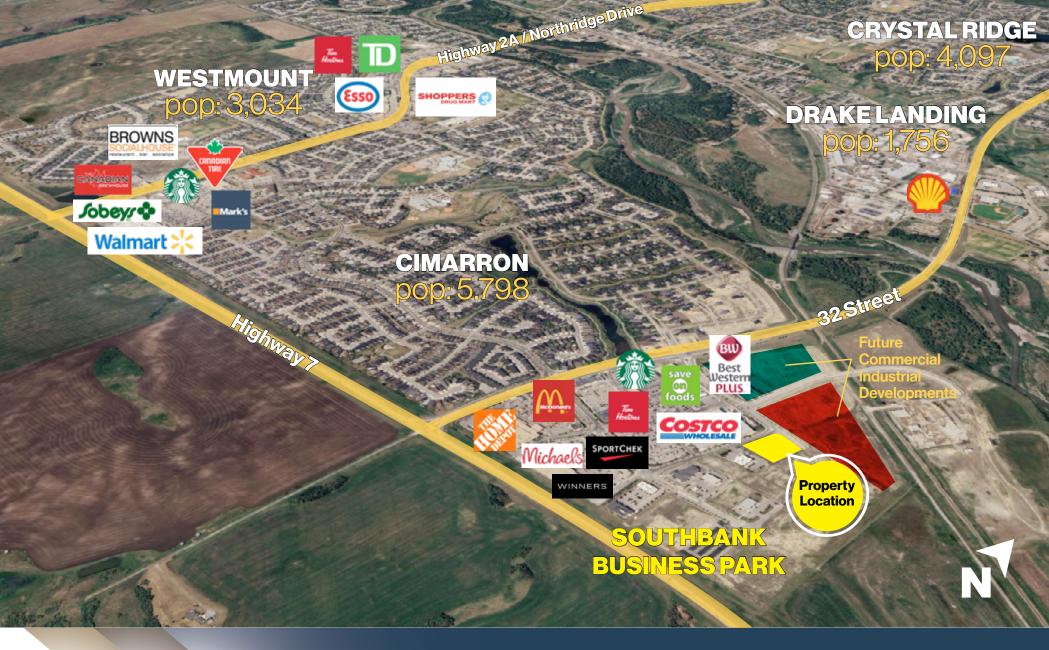

### **Highlights**

- Watch our Video Overview: https://youtu.be/agmlzaDkbUE
- Serving the Community of Okotoks and the Greater High River Area
- New Development Located Next to Costco
- Mezzanine Levels Available
- Land Use Classification:

**Business:** Art & Crafts, Office, Printing, Showroom, Insurance, Data Centre, Medical/Professional Services, Health & Wellness, Hair Salon **Commercial:** Entertainment Establishment, Animal Boarding & Breeding, Restaurant/Café, Cannabis Retail, Retail and Service (general/large), Clothing/Boutique, Grocery Store, Pizza, Pop-up, Liquor & Wine Store, Food Franchise **Industrial:** Industrial Light, Outdoor Storage, Warehouse **Institutional:** Death Care, Government, Recreation (active/passive), Sports Centre, Special Events **Agriculture:** Urban Agriculture **Other:** Public Utility, Excavation, Stripping & Grading, Private Utility