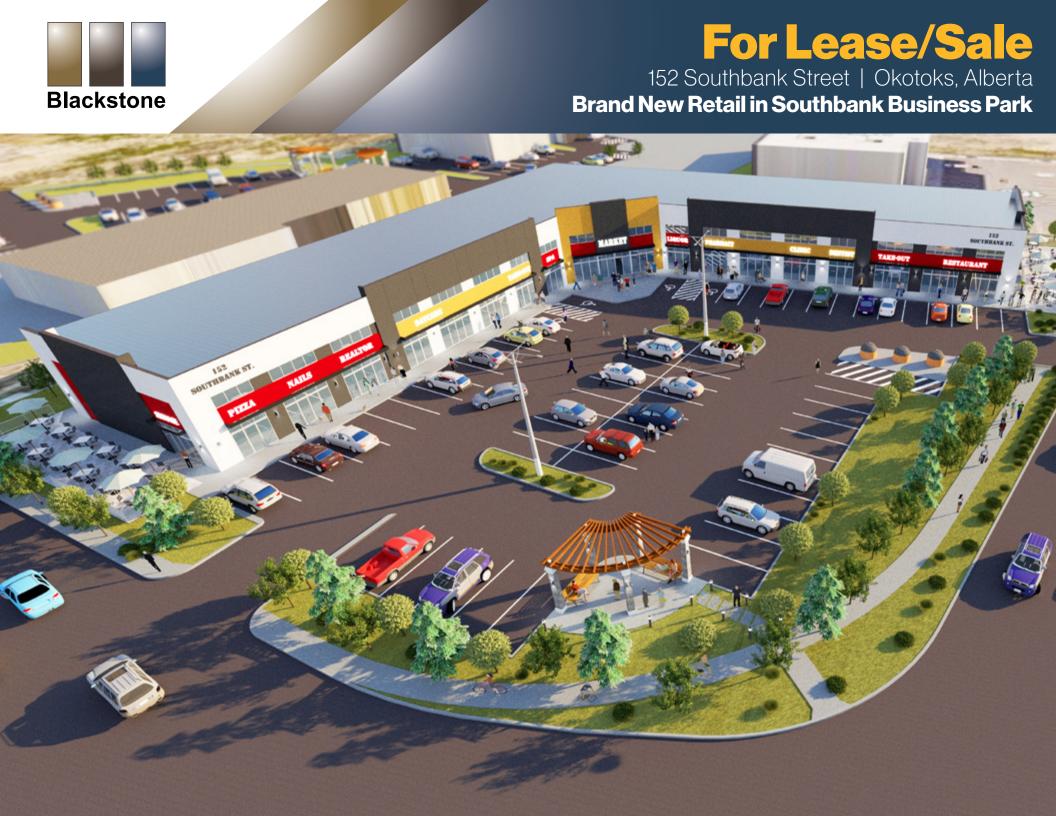

### For Lease/Sale

152 Southbank Street | Okotoks, Alberta

**Brand New Retail in Southbank Business Park** 

## For Lease/Sale

152 Southbank Street | Okotoks, Alberta Brand New Retail in Southbank Business Park

| Size Available:  | Units 1 - 19   1,073 SF - 3,000 SF |
|------------------|------------------------------------|
| Availability:    | Completion Q2 2025 (Est.)          |
| Net Rate:        | \$40.00 PSF                        |
| Op Costs:        | \$4.56 PSF (Est.)                  |
| Property Taxes:  | TBD                                |
| Sale Price:      | \$550.00 PSF                       |
| Zoning:          | Industrial Business Park (IBP)     |
| Signage:         | Fascia & Pylon                     |
| Building Size:   | 23,659 SF                          |
| Land Size:       | 1.56 acres                         |
| Building Height: | Twenty-Six Feet                    |
| Parking:         | Scramble                           |

### **Highlights**

- Watch our Video Overview: https://youtu.be/agmlzaDkbUE
- Serving the Community of Okotoks and the Greater High River Area
- New Development Located Next to Costco
- Mezzanine Levels Available
- Land Use Classification: