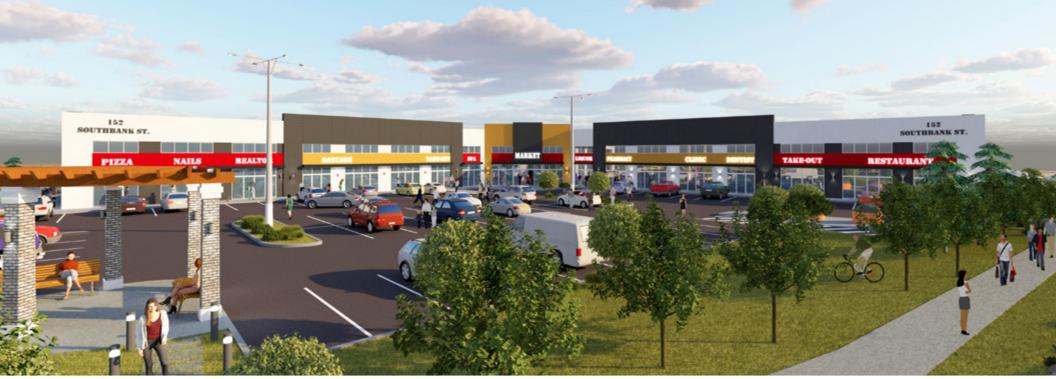

## For Lease/Sale

152 Southbank Street | Okotoks, Alberta Brand New Retail in Southbank Business Park

| Size Available:  | Units 1 - 19   1,073 SF - 2,859 SF |  |
|------------------|------------------------------------|--|
| Availability:    | Completion Q1 2025 (Est.)          |  |
| Net Rate:        | \$40.00 PSF                        |  |
| Op Costs:        | \$4.56 PSF (Est.)                  |  |
| Property Taxes:  | TBD                                |  |
| Sale Price:      | \$550.00 PSF                       |  |
| Zoning:          | Industrial Business Park (IBP)     |  |
| Signage:         | Fascia & Pylon                     |  |
| Building Size:   | 23,659 SF                          |  |
| Land Size:       | 1.56 acres                         |  |
| Building Height: | Twenty-Six Feet                    |  |
| Parking:         | Scramble                           |  |

### **Highlights**

- Watch our Video Overview: https://youtu.be/agmlzaDkbUE
- Serving the Community of Okotoks and the Greater High River Area
- New Development Located Next to Costco
- Mezzanine Levels Available
- Land Use Classification: