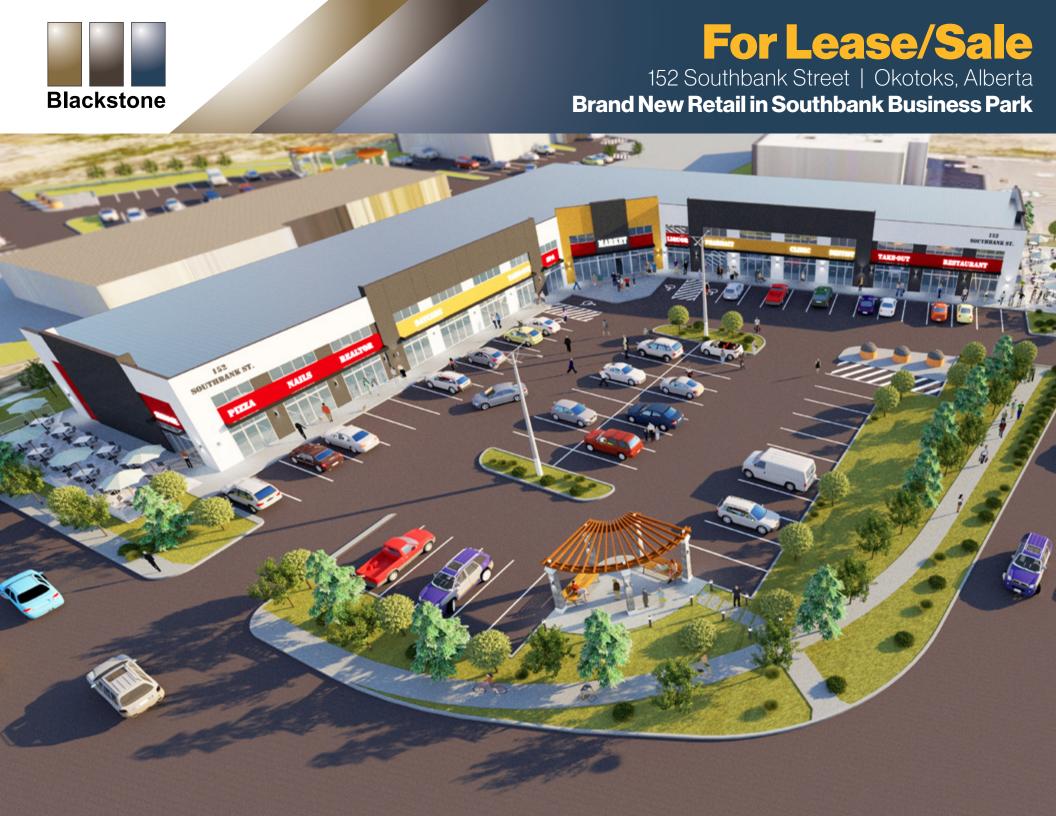

### For Lease/Sale

152 Southbank Street | Okotoks, Alberta

**Brand New Retail in Southbank Business Park** 

## For Lease/Sale

152 Southbank Street | Okotoks, Alberta Brand New Retail in Southbank Business Park

| Size Available:  | Units 1 - 19   1,073 SF - 2,859 SF |  |
|------------------|------------------------------------|--|
| Availability:    | Completion Q1 2025 (Est.)          |  |
| Net Rate:        | \$40.00 PSF                        |  |
| Op Costs:        | \$4.56 PSF (Est.)                  |  |
| Property Taxes:  | TBD                                |  |
| Sale Price:      | \$550.00 PSF                       |  |
| Zoning:          | Industrial Business Park (IBP)     |  |
| Signage:         | Fascia & Pylon                     |  |
| Building Size:   | 23,659 SF                          |  |
| Land Size:       | 1.56 acres                         |  |
| Building Height: | Twenty-Six Feet                    |  |
| Parking:         | Scramble                           |  |

### **Highlights**

- Watch our Video Overview: https://youtu.be/agmlzaDkbUE
- Serving the Community of Okotoks and the Greater High River Area
- New Development Located Next to Costco
- Mezzanine Levels Available
- Land Use Classification: