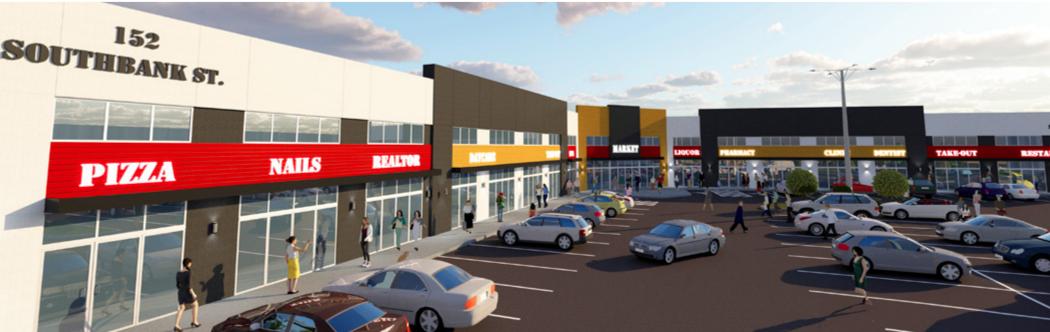

## For Lease/Sale

152 Southbank Street | Okotoks, Alberta Brand New Retail in Southbank Business Park

| Size Available:  | Units 1 - 19   1,073 SF - 2,859 SF |  |
|------------------|------------------------------------|--|
| Availability:    | Completion Q1 2025 (Est.)          |  |
| Net Rate:        | \$40.00 PSF                        |  |
| Op Costs:        | \$4.56 PSF (Est.)                  |  |
| Property Taxes:  | TBD                                |  |
| Sale Price:      | \$550.00 PSF                       |  |
| Zoning:          | Industrial Business Park (IBP)     |  |
| Signage:         | Fascia & Pylon                     |  |
| Building Size:   | 23,659 SF                          |  |
| Land Size:       | 1.56 acres                         |  |
| Building Height: | Twenty-Six Feet                    |  |
| Parking:         | Scramble                           |  |

### **Highlights**

- Watch our Video Overview: https://youtu.be/agmlzaDkbUE
- Serving the Community of Okotoks and the Greater High River Area
- New Development Located Next to Costco
- Mezzanine Levels Available
- Land Use Classification: