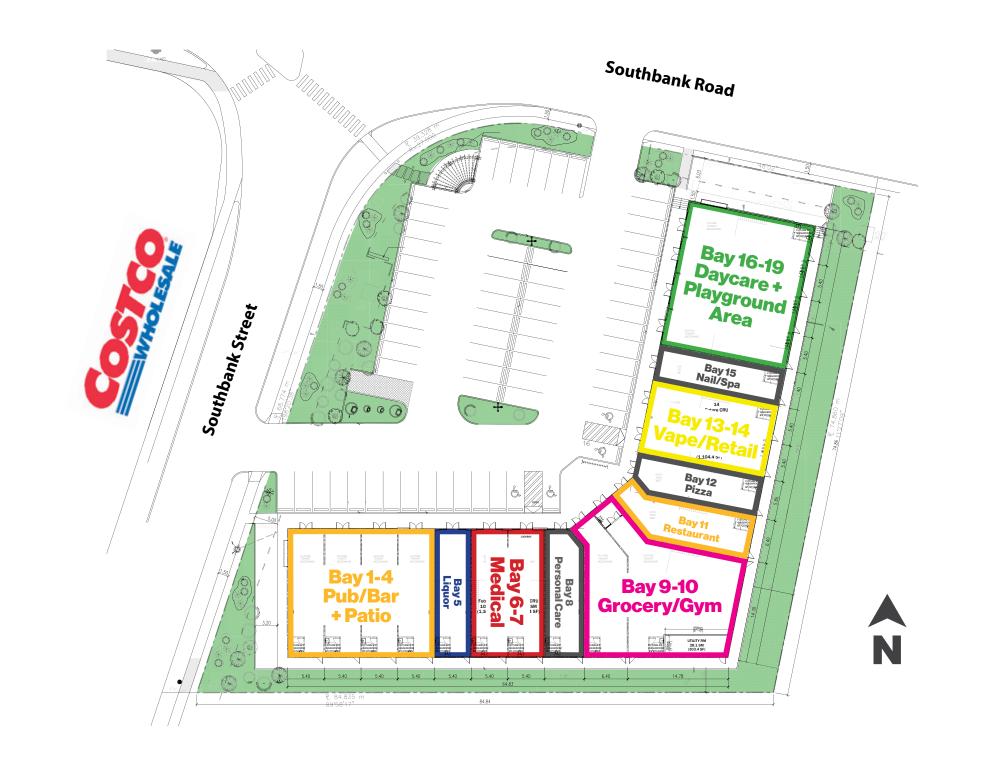

## For Lease/Sale

152 Southbank Street | Okotoks, Alberta Brand New Retail in Southbank Business Park

| Size Available:  | Units 1 - 19   1,073 SF - 2,859 SF |  |
|------------------|------------------------------------|--|
| Availability:    | Completion Q1 2025 (Est.)          |  |
| Net Rate:        | \$40.00 PSF                        |  |
| Op Costs:        | \$4.56 PSF (Est.)                  |  |
| Property Taxes:  | TBD                                |  |
| Sale Price:      | \$550.00 PSF                       |  |
| Zoning:          | Industrial Business Park (IBP)     |  |
| Signage:         | Fascia & Pylon                     |  |
| Building Size:   | 23,659 SF                          |  |
| Land Size:       | 1.56 acres                         |  |
| Building Height: | Twenty-Six Feet                    |  |
| Parking:         | Scramble                           |  |

| UNITSIZE             | TOTAL PRICE      |
|----------------------|------------------|
| Unit 1-1,073.4 SF    | \$ 590,370.00    |
| Unit 2-1,104.4 SF    | \$ 607,420.00    |
| Unit 3-1,104.4 SF    | \$ 607,420.00    |
| Unit 4-1,104.4 SF    | \$ 607,420.00    |
| Unit 5-1,104.4 SF    | C/S\$ 607,420.00 |
| Unit 6-1,104.4 SF    | C/S\$ 607,420.00 |
| Unit 7-1,104.4 SF    | SOLD             |
| Unit 8-1,167.5 SF    | SOLD             |
| Unit 9-1,192.6 SF    | \$ 655,930.00    |
| Unit 10 - 2,859.0 SF | \$1,572,450.00   |
| Unit 11 - 1,335.2 SF | \$ 734,360.00    |
| Unit 12 - 1,167.5 SF | \$ 642,125.00    |
| Unit 13 - 1,104.4 SF | \$ 607,420.00    |
| Unit 14 - 1,104.4 SF | \$ 607,420.00    |
| Unit 15 - 1,104.4 SF | SOLD             |
| Unit 16 - 1,104.4 SF | SOLD             |
| Unit 17 - 1,104.4 SF | SOLD             |
| Unit 18 - 1,104.4 SF | SOLD             |
| Unit 19 - 1,104.4 SF | SOLD             |