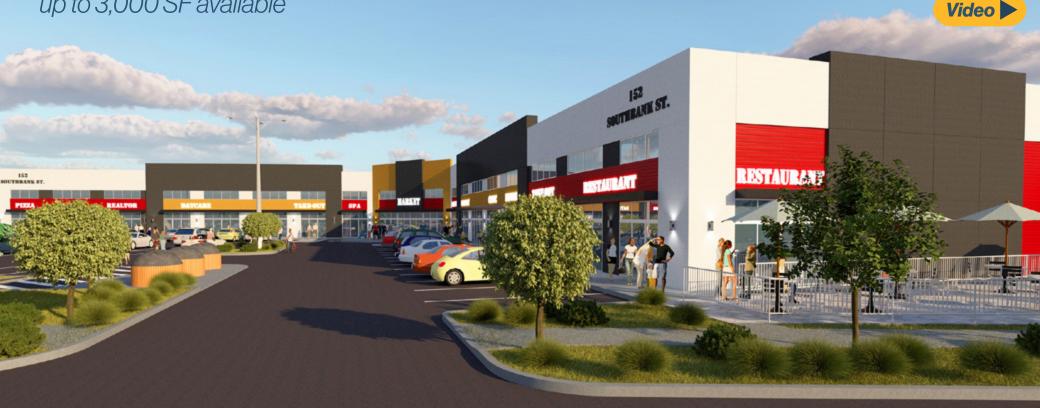

## **The Point**

up to 3,000 SF available

**Located Next to Costco** 

Mahmud Rahman VP / Associate

P 403.930.8651

Emrahman@blackstonecommercial.com

Randy Wiens Associate

P403.930.8649

## For Lease/Sale

152 Southbank Street | Okotoks, Alberta Brand New Retail in Southbank Business Park

| Size Available:  | Units 1 - 19   1,073 SF - 2,859 SF |  |
|------------------|------------------------------------|--|
| Availability:    | Completion Q1 2025 (Est.)          |  |
| Net Rate:        | \$40.00 PSF                        |  |
| Op Costs:        | \$4.56 PSF (Est.)                  |  |
| Property Taxes:  | TBD                                |  |
| Sale Price:      | \$550.00 PSF                       |  |
| Zoning:          | Industrial Business Park (IBP)     |  |
| Signage:         | Fascia & Pylon                     |  |
| Building Size:   | 23,659 SF                          |  |
| Land Size:       | 1.56 acres                         |  |
| Building Height: | Twenty-Six Feet                    |  |
| Parking:         | Scramble                           |  |