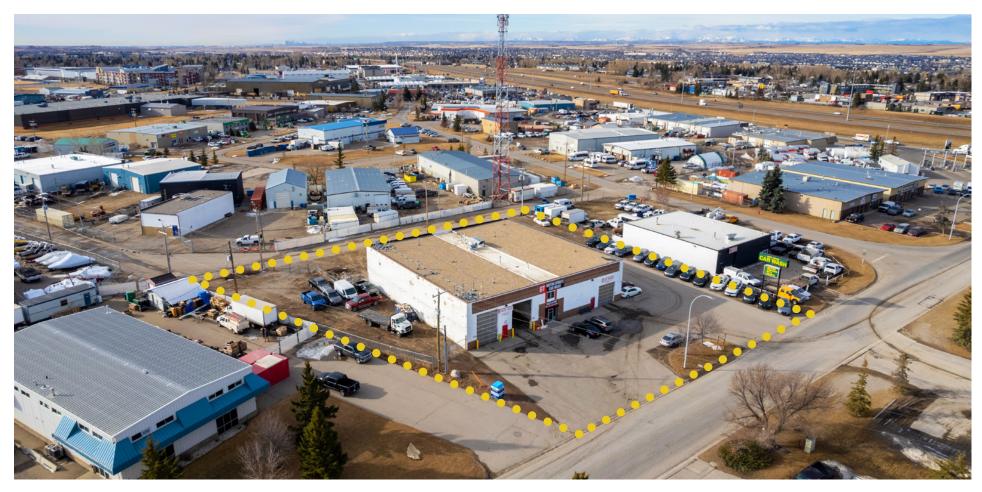

#### **For Sale** 55 & 59 East Lake Crescent NE (Business & Property)

Building Size Mezzanine /Office Land Size

ze 10,000 SF /Office 540 SF 1.07 Acres

Asking Price **\$2,900,000**  Contact:

Mahmud Rahman Randy Wiens