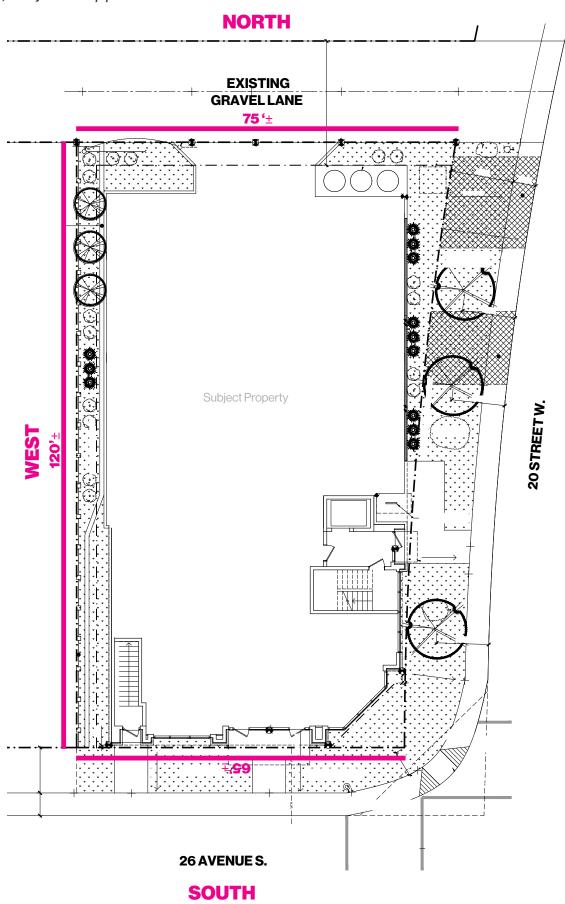

#### Site Plan\*

proposed, subject to approval

#### **Lot Size**

8,189 SF± (0.19 Acres)

#### Legal

Lot 1 and that Portion of Lot 2 which lies to the East of the Westerly 35ft (10.67m) throughout the said Lot 2, Block 8, Plan 8997GC