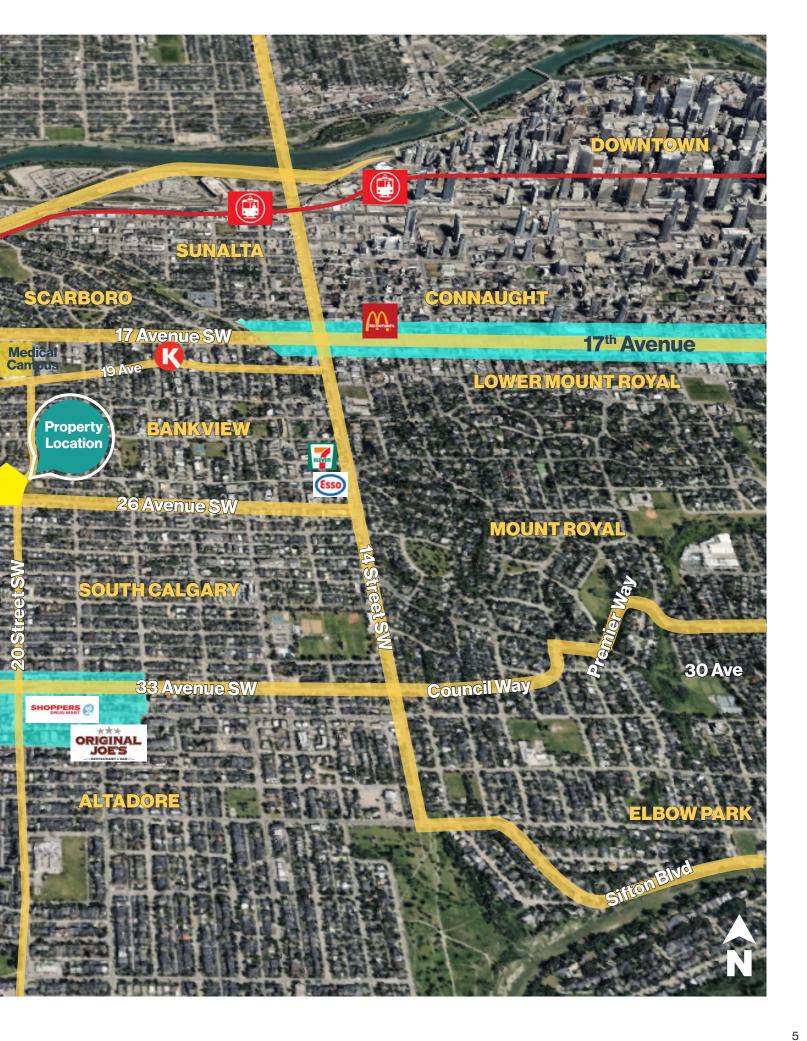

#### **Highlights**

- Rezoned for commercial development
- Easy access to major roads and highways, including Crowchild Trail and 17th Avenue SW
- Close to parks and recreational facilities, such as Richmond Green Park and Glenmore Athletic Park
- Nearby public transportation
- Poised to service communities of South Calgary, Knob Hill,
   Richmond, Killarney, Bankview and Marda Loop

NEIGHBORHOOD Knob Hill

POPULATION 111,470

MEDIAN AGE

HOUSEHOLD INCOME \$85.236

TRAFFIC COUNT

9,000 VPD | 26 Ave & 21 St SW

11,000 VPD | 26 Ave & Crowchild Tr

2104 26 Avenue SW