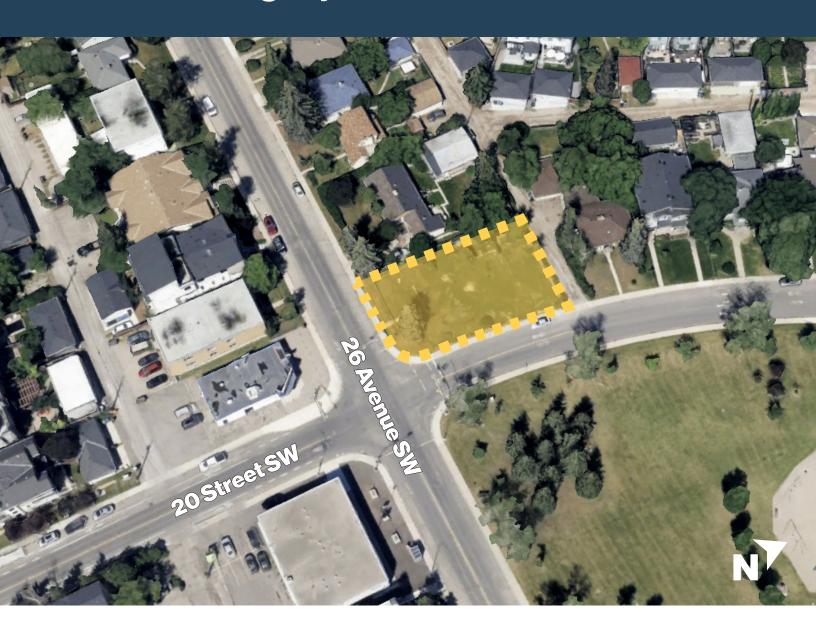

## For Sale 2104 26 Avenue SW Calgary, AB

#### **Highlights**

- Rezoned for commercial development
- Easy access to major roads and highways, including Crowchild Trail and 17th Avenue SW
- Close to parks and recreational facilities, such as Richmond Green Park and Glenmore Athletic Park
- Nearby public transportation
- Poised to service communities of South Calgary, Knob Hill,
   Richmond, Killarney, Bankview and Marda Loop

NEIGHBORHOOD Knob Hill

POPULATION 111,470

MEDIAN AGE

HOUSEHOLD INCOME \$85.236

TRAFFIC COUNT

9,000 VPD | 26 Ave & 21 St SW

11,000 VPD | 26 Ave & Crowchild Tr

2104 26 Avenue SW