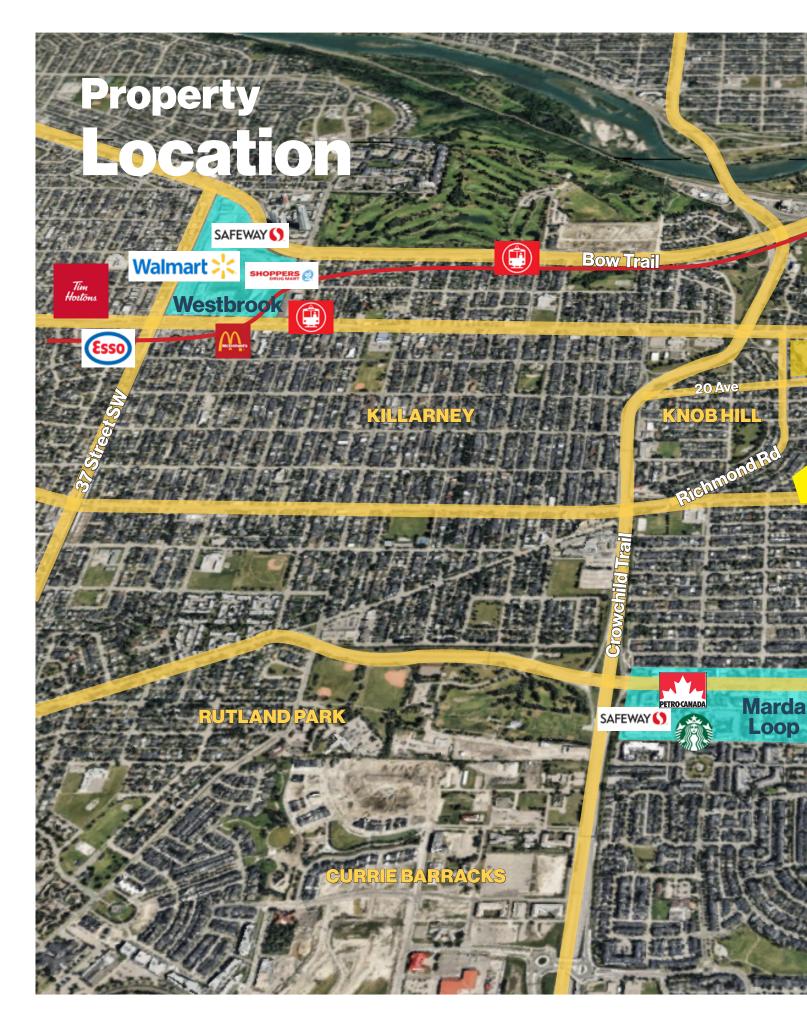

#### **Highlights**

- Rezoned for commercial development
- Easy access to major roads and highways, including Crowchild Trail and 17th Avenue SW
- Close to parks and recreational facilities, such as Richmond Green Park and Glenmore Athletic Park
- Nearby public transportation
- Poised to service communities of South Calgary, Knob Hill,
   Richmond, Killarney, Bankview and Marda Loop

NEIGHBORHOOD Knob Hill

POPULATION 111,470

MEDIAN AGE

HOUSEHOLD INCOME \$85.236

TRAFFIC COUNT

9,000 VPD | 26 Ave & 21 St SW

11,000 VPD | 26 Ave & Crowchild Tr

2104 26 Avenue SW