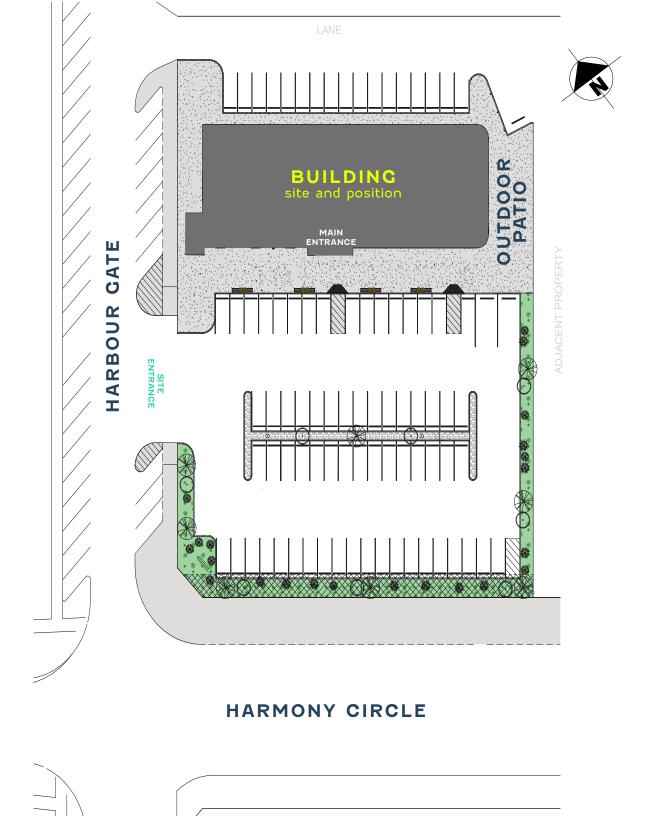

# Site Plan

#### **BUILDING DETAILS**

- 32,500 SF commercial retail & office space
- 4-Floors on a prominent corner lot
- Natural lighting and Ventilation
- Modern time-less Design
- Accessible
- Bike Parking
- Eco-friendly building cladding
- Smart building automation systems

#### SITE DETAILS

- 6-Public EV Parking Stations
- Expanded sidewalks
- 80-car parking on-site
- Outdoor patio area
- Gateway to Village Centre
- Integrated with walking/bike pathways
- Fully Landscaped