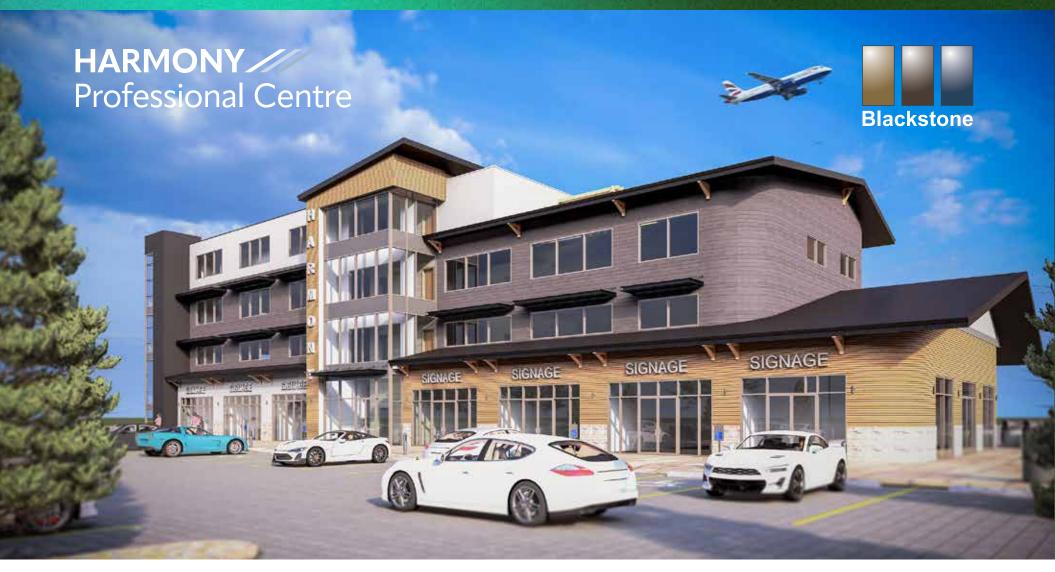

## HARMONY //// Professional Centre

Medical & Professional Building

Corner of Harmony Circle & Harbour Cate

Harmony is located 12km from the Calgary city limits, north of the Trans-Canada Highway. Nestled in the foothills of Rocky View County and serving numerous surrounding communities. This new development is a sparkling lake community with a Colf Club, a LaunchPad Colf Range, a Lakeside Beach Club and an all-season Adventure Park. The crowning feature will be the anticipated development of the Village Centre, that will be the retail and restaurant hub for the greater Springbank area.

#### **BUILDING DETAILS**

- 32,500 SF commercial retail & office space
- 4-Floors on a prominent corner lot
- Natural lighting and Ventilation
- Modern time-less Design
- Accessible
- Bike Parking
- Eco-friendly building cladding
- Smart building automation systems

#### SITE DETAILS

- 6-Public EV Parking Stations
- Expanded sidewalks
- 80-car parking on-site
- Outdoor patio area
- Gateway to Village Centre
- Integrated with walking/bike pathways
- Fully Landscaped