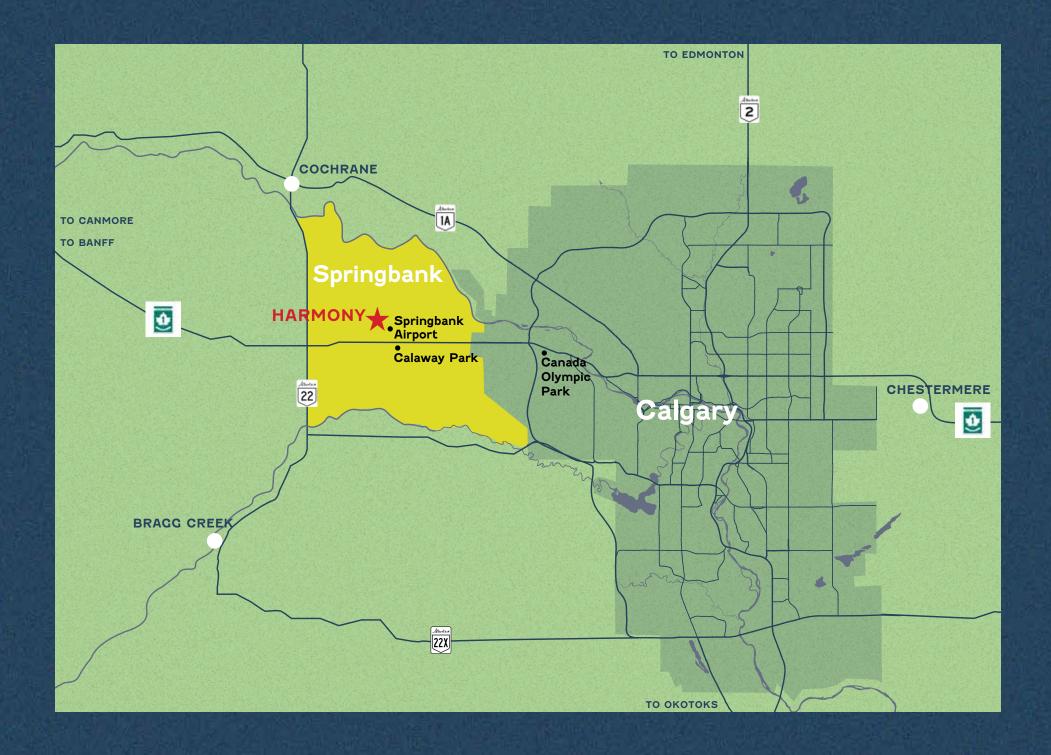

## HARMONY //// Professional Centre

Medical & Professional Building

Corner of Harmony Circle & Harbour Cate

Harmony is located 12km from the Calgary city limits, north of the Trans-Canada Highway. Nestled in the foothills of Rocky View County and serving numerous surrounding communities. This new development is a sparkling lake community with a Colf Club, a LaunchPad Colf Range, a Lakeside Beach Club and an all-season Adventure Park. The crowning feature will be the anticipated development of the Village Centre, that will be the retail and restaurant hub for the greater Springbank area.

#### AN ESTABLISHED. THRIVING COMMUNITY

Harmony's population grows every day, with multiple phases of homes already occupied, and a resident base eagerly anticipating new shops and services close to home.

#### LESS COMPETITION, MORE OPPORTUNITY

Establishing a business in Harmony today means you'll get in on the ground floor, when competition is minimal, and a loyal customer base awaits your grand opening.

#### A HUB FOR CREATER SPRINCEANK

Home to estate and acreage addresses, greater Springbank offers a sizable population who will be drawn )\_to the convenience of new businesses and services in Harmony.