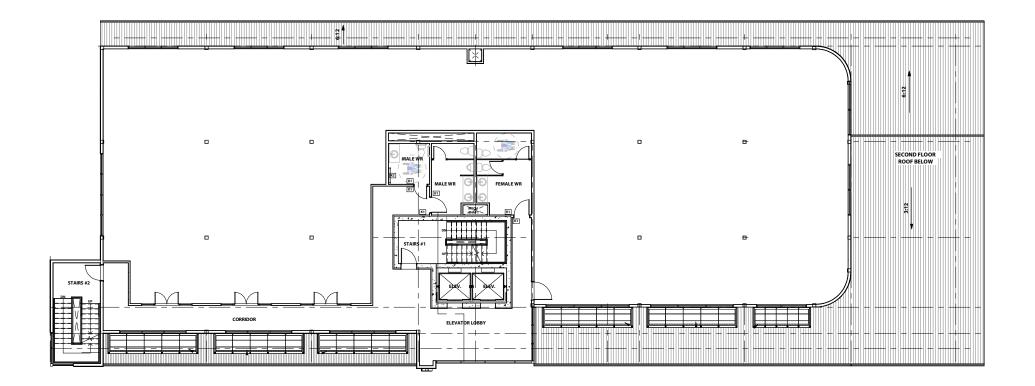

# 1<sup>st</sup> Floor

### **LEASING OPPORTUNITIES** 900 SF - 7,000 SF Available\*