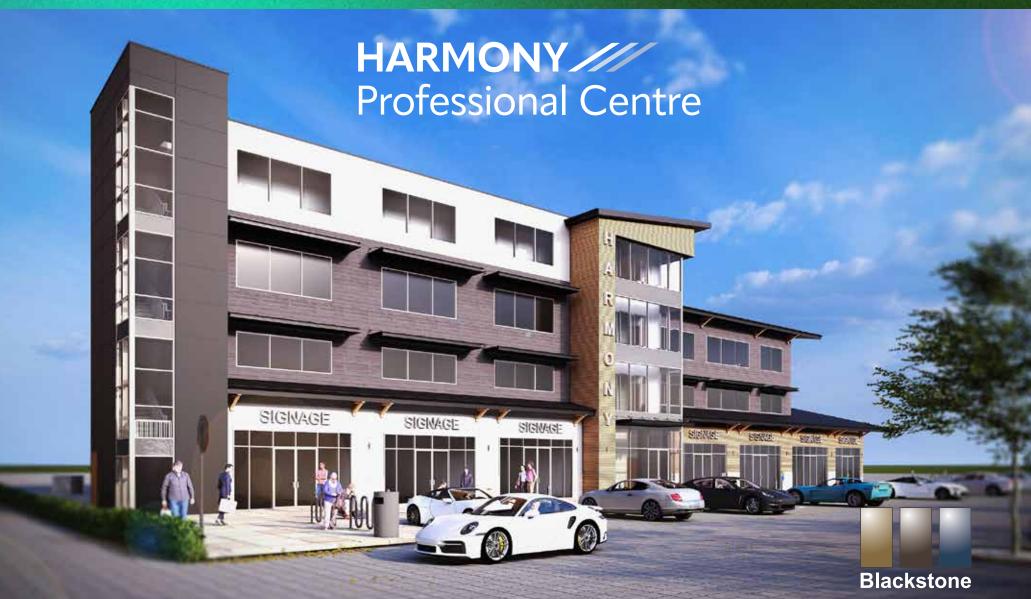

## HARMONY Professional Centre

#### **BUILDING DETAILS**

- 32,500 SF commercial retail & office space
- 4-Floors on a prominent corner lot
- Natural lighting and Ventilation
- Modern time-less Design
- Accessible
- Bike Parking
- Eco-friendly building cladding
- Smart building automation systems

#### SITE DETAILS

- 6-Public EV Parking Stations
- Expanded sidewalks
- 80-car parking on-site
- Outdoor patio area
- Gateway to Village Centre
- Integrated with walking/bike pathways
- Fully Landscaped