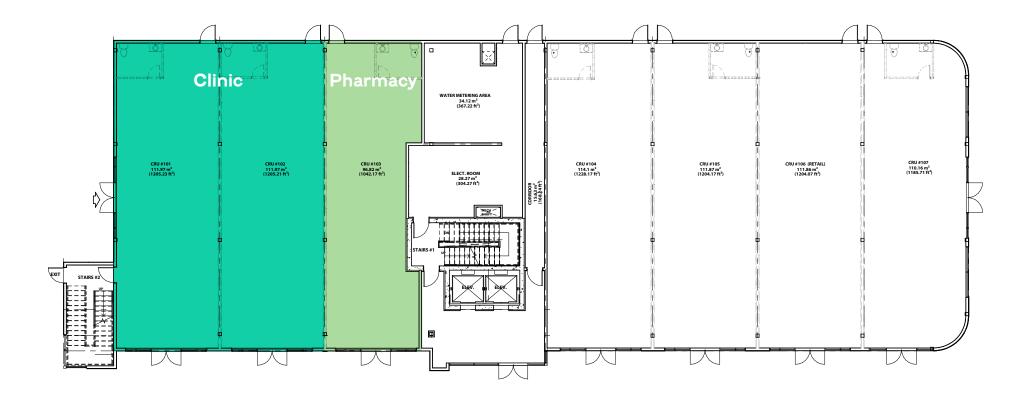

# 1<sup>st</sup> Floor

### **LEASING OPPORTUNITIES** 900 SF - 7,000 SF Available\*