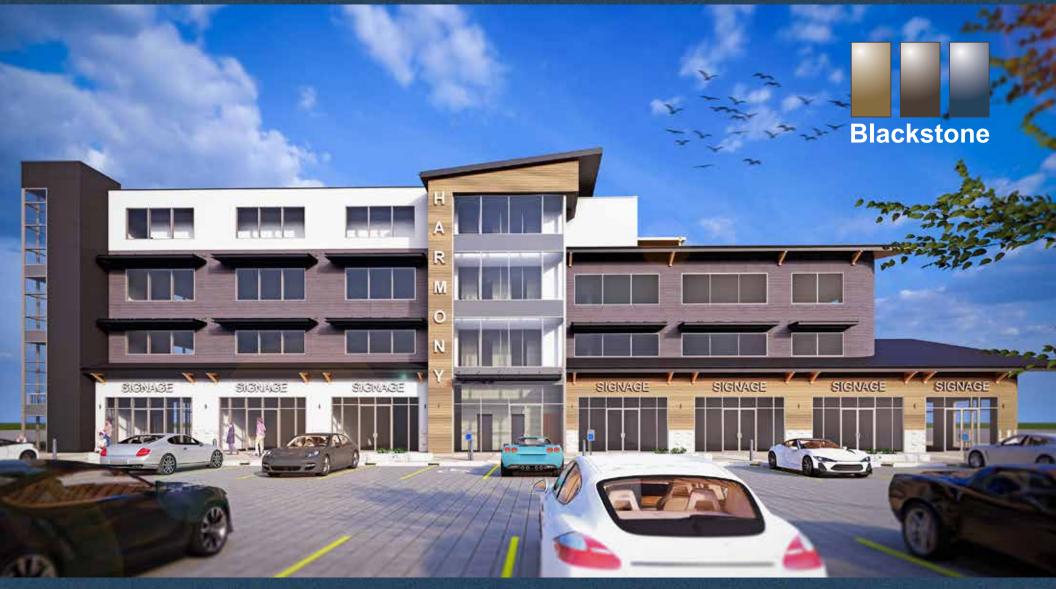

## HARMONY //// Professional Centre

Medical & Professional Building

Corner of Harmony Circle & Harbour Cate

Harmony is located 12km from the Calgary city limits, north of the Trans-Canada Highway. Nestled in the foothills of Rocky View County and serving numerous surrounding communities. This new development is a sparkling lake community with a Colf Club, a LaunchPad Colf Range, a Lakeside Beach Club and an all-season Adventure Park. The crowning feature will be the anticipated development of the Village Centre, that will be the retail and restaurant hub for the greater Springbank area.

#### **BUILDING DETAILS**

- 32,500 SF commercial retail & office space
- 4-Floors on a prominent corner lot
- Natural lighting and Ventilation
- Modern time-less Design
- Accessible
- Bike Parking
- Eco-friendly building cladding
- Smart building automation systems

#### SITE DETAILS

- 6-Public EV Parking Stations
- Expanded sidewalks
- 80-car parking on-site
- Outdoor patio area
- Gateway to Village Centre
- Integrated with walking/bike pathways
- Fully Landscaped