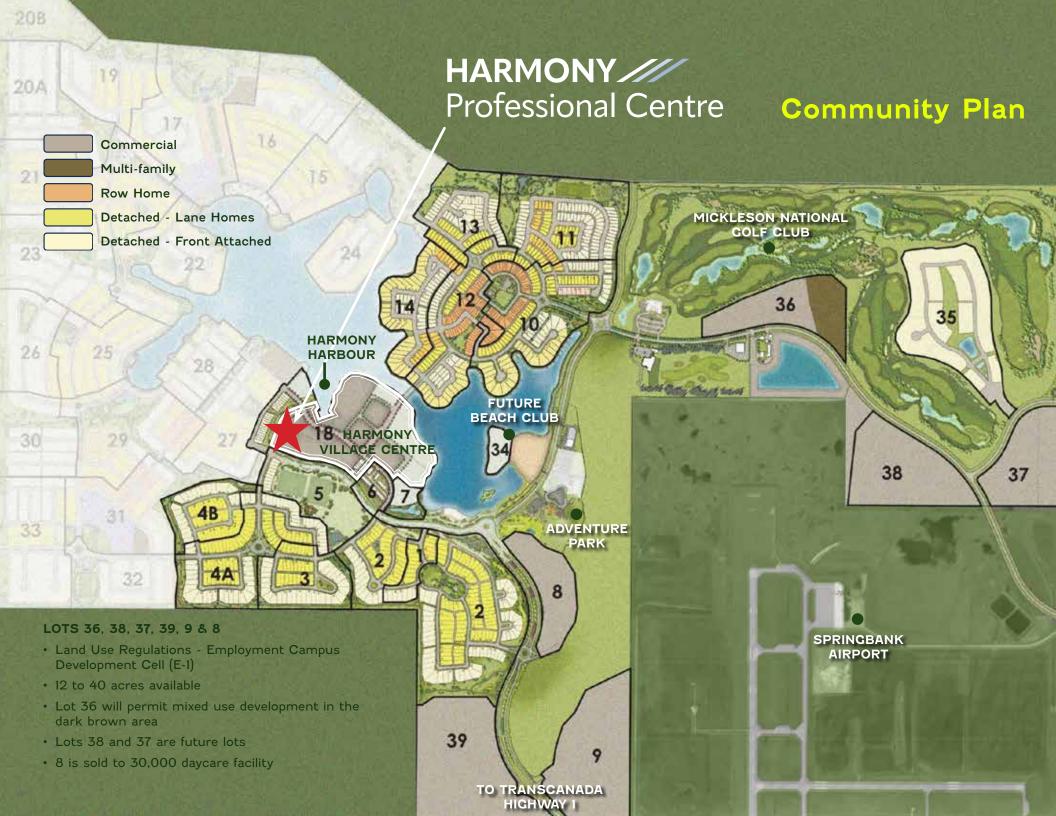

# Site Plan

## HARMONY //// Professional Centre

Medical & Professional Building

Corner of Harmony Circle & Harbour Cate

Harmony is located 12km from the Calgary city limits, north of the Trans-Canada Highway. Nestled in the foothills of Rocky View County and serving numerous surrounding communities. This new development is a sparkling lake community with a Colf Club, a LaunchPad Colf Range, a Lakeside Beach Club and an all-season Adventure Park. The crowning feature will be the anticipated development of the Village Centre, that will be the retail and restaurant hub for the greater Springbank area.