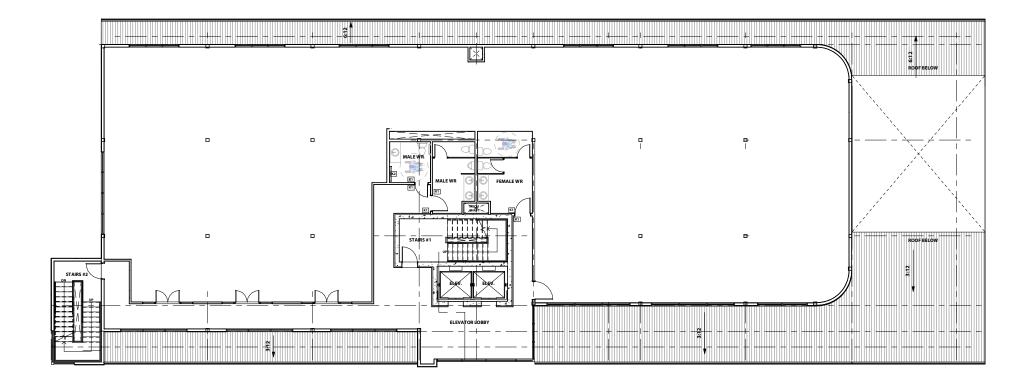

crowning feature will be the anticipated development of the Village Centre, that will be the retail and restaurant hub for the greater Springbank area.

# Site Plan

#### **BUILDING DETAILS**

- 32,500 SF commercial retail & office space
- 4-Floors on a prominent corner lot
- Natural lighting and Ventilation
- Modern time-less Design
- Accessible
- Bike Parking
- Eco-friendly building cladding
- Smart building automation systems

#### SITE DETAILS

- 6-Public EV Parking Stations
- Expanded sidewalks
- 80-car parking on-site
- Outdoor patio area
- Gateway to Village Centre
- Integrated with walking/bike pathways
- Fully Landscaped





# 1<sup>st</sup> Floor

### **LEASING OPPORTUNITIES** 1,200 SF - 4,800 SF Available\*









### **LEASING OPPORTUNITIES** 900 SF - 7,000 SF Available\*









### **LEASING OPPORTUNITIES** 900 SF - 7,000 SF Available\*









## **LEASING OPPORTUNITIES** 1,000 SF - 1,800 SF Available\*









**Development Partners** 



#### AN ESTABLISHED. THRIVING COMMUNITY

Harmony's population grows every day, with multiple phases of homes already occupied, and a resident base eagerly anticipating new shops and services close to home.

#### LESS COMPETITION, MORE OPPORTUNITY

Establishing a business in Harmony today means you'll get in on the ground floor, when competition is minimal, and a loyal customer base awaits your grand opening.

#### A HUB FOR CREATER SPRINCEANK

Home to estate and acreage addresses, greater Springbank offers a sizable population who will be drawn )\_to the convenience of new businesses and services in Harmony.

## Than