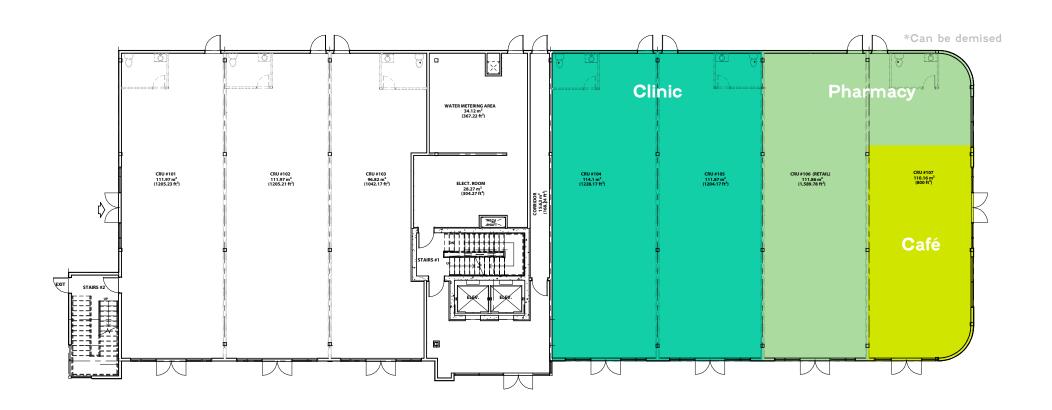

### **BUILDING DETAILS**

- 32,500 SF commercial retail & office space
- 4-Floors on a prominent corner lot
- Natural lighting and Ventilation
- Modern time-less Design
- Accessible
- Bike Parking
- Eco-friendly building cladding
- Smart building automation systems

### **LEASING OPPORTUNITIES**

1,200 SF - 4,800 SF Available\*

# **LEASING OPPORTUNITIES**900 SF - 7,000 SF Available\*

### LEASING OPPORTUNITIES

900 SF - 7,000 SF Available\*

# **LEASING OPPORTUNITIES** 1,000 SF - 1,800 SF Available\*

\*Can be demised

**Development Partners** 