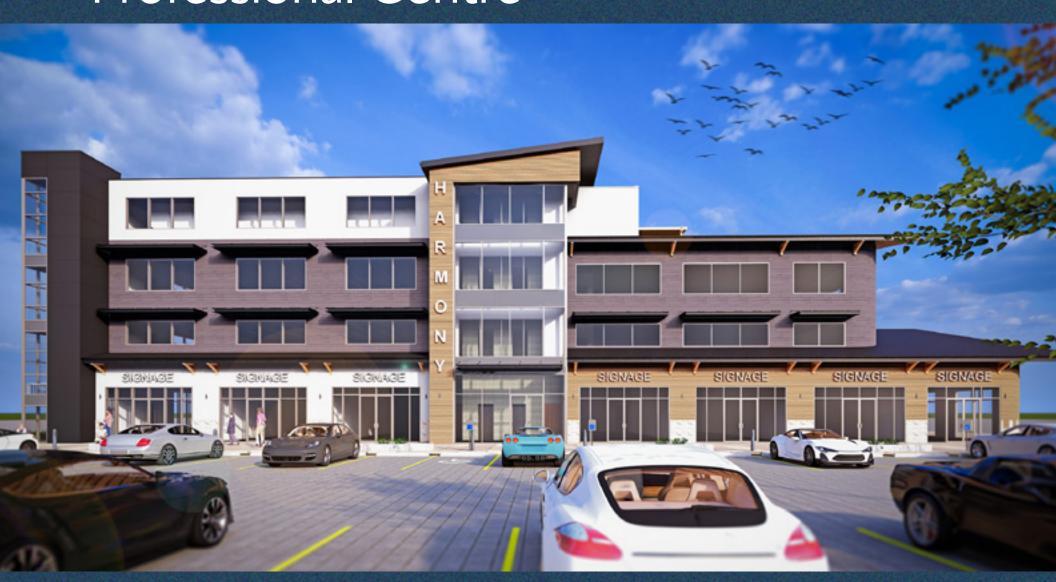

# HARMONY/// Professional Centre

Medical & Professional Building

Corner of Harmony Circle & Harbour Cate

Harmony is located 12km from the Calgary city limits, north of the Trans-Canada Highway. Nestled in the foothills of Rocky View County and serving numerous surrounding communities.

### **BUILDING DETAILS**

- 32,500 SF commercial retail & office space
- 4-Floors on a prominent corner lot
- Natural lighting and Ventilation
- Modern time-less Design
- Accessible
- Bike Parking
- Eco-friendly building cladding
- Smart building automation systems

### SITE DETAILS

- 6-Public EV Parking Stations
- Expanded sidewalks
- 80-car parking on-site
- Outdoor patio area
- Gateway to Village Centre
- Integrated with walking/bike pathways
- Fully Landscaped