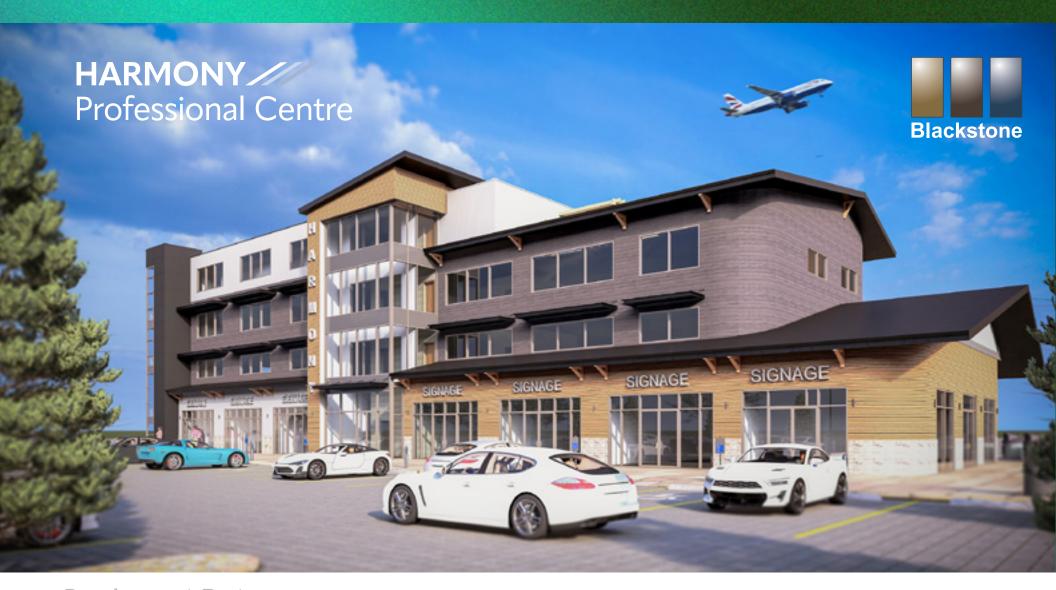

# HARMONY/// Professional Centre

Medical & Professional Building

Corner of Harmony Circle & Harbour Cate

Harmony is located 12km from the Calgary city limits, north of the Trans-Canada Highway. Nestled in the foothills of Rocky View County and serving numerous surrounding communities.

### **BUILDING DETAILS**

- 32,500 SF commercial retail & office space
- 4-Floors on a prominent corner lot
- Natural lighting and Ventilation
- Modern time-less Design
- Accessible
- Bike Parking
- Eco-friendly building cladding
- Smart building automation systems

### SITE DETAILS

- 6-Public EV Parking Stations
- Expanded sidewalks
- 80-car parking on-site
- Outdoor patio area
- Gateway to Village Centre
- Integrated with walking/bike pathways
- Fully Landscaped