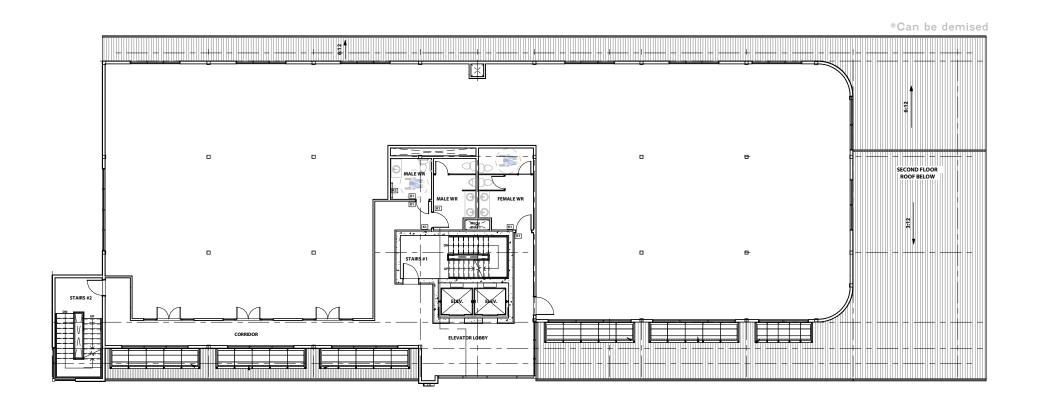

illage Centre, that will be the retail and restaurant hub for the greater Springbank area.

### Site Plan

### **BUILDING DETAILS**

- 32,500 SF commercial retail & office space
- 4-Floors on a prominent corner lot
- Natural lighting and Ventilation
- Modern time-less Design
- Accessible
- Bike Parking
- Eco-friendly building cladding
- Smart building automation systems

### SITE DETAILS

- 6-Public EV Parking Stations
- Expanded sidewalks
- 80-car parking on-site
- Outdoor patio area
- Gateway to Village Centre
- Integrated with walking/bike pathways
- Fully Landscaped





### HARMONY CIRCLE



### **LEASING OPPORTUNITIES**

1,200 SF - 4,800 SF Available\*









# **LEASING OPPORTUNITIES**900 SF - 7,000 SF Available\*









### LEASING OPPORTUNITIES

900 SF - 7,000 SF Available\*









# **LEASING OPPORTUNITIES** 1,000 SF - 1,800 SF Available\*

\*Can be demised









**Development Partners** 















# Thank you For Your Interest!

### **Mahmud Rahman**

- **P** 403.930.8651
- mrahman@blackstonecommercial.com

### **Randy Wiens**

- **P** 403.930.8649
- **■** rwiens@blackstonecommercial.com

### **Peter Seto**

- **P** 403.930.8647
- pseto@blackstonecommercial.com

#### **Head Office:**

Unit A210, 9705 Horton Road SW Calgary, Alberta, T2V 2X5

P 403.214.2344

#### Saskatoon Office:

Unit 210, 350 3rd Avenue N Saskatoon, SK, S7K 2J1 P 306.952.4999

#### Red Deer Office:

Unit 107, 6439 67th Street Red Deer, AB, T4P 1A3 P 403.214.2344

This document has been prepared by Blackstone Commercial for advertising and general information only. Although informa