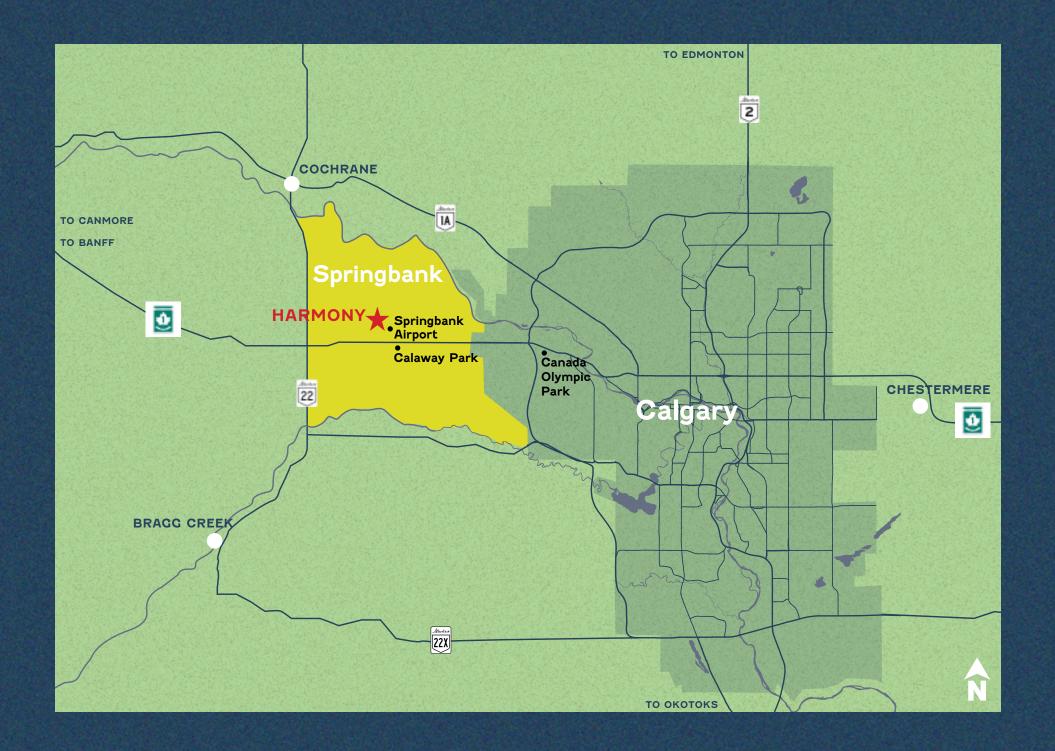

# HARMONY/// Professional Centre

Medical & Professional Building

Corner of Harmony Circle & Harbour Cate

Harmony is located 12km from the Calgary city limits, north of the Trans-Canada Highway. Nestled in the foothills of Rocky View County and serving numerous surrounding communities.