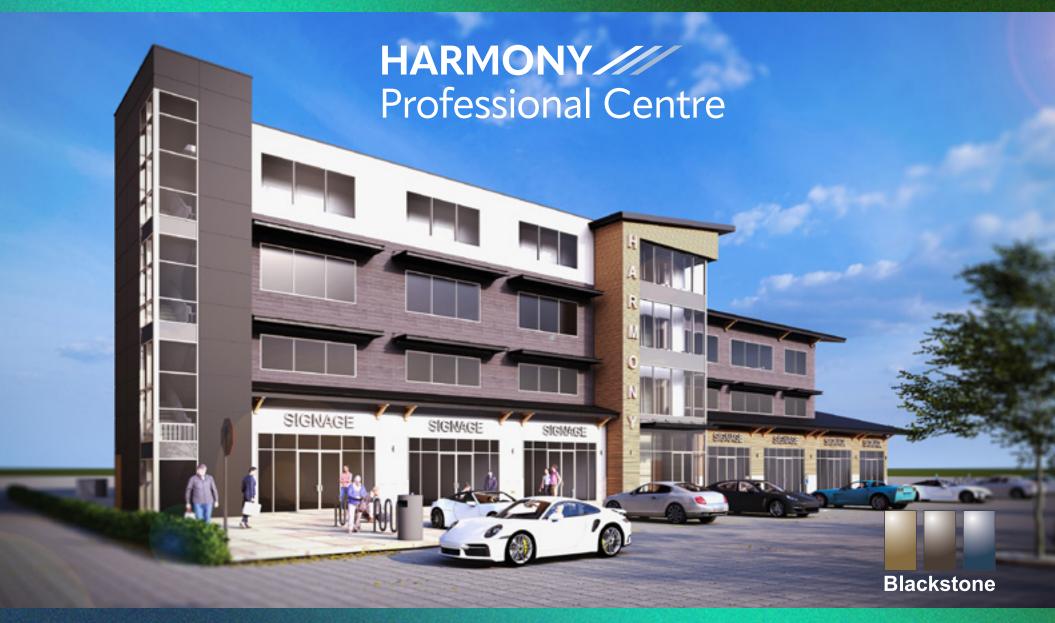

### **BUILDING DETAILS**

- 32,500 SF commercial retail & office space
- 4-Floors on a prominent corner lot
- Natural lighting and Ventilation
- Modern time-less Design
- Accessible
- Bike Parking
- Eco-friendly building cladding
- Smart building automation systems

### SITE DETAILS

- 6-Public EV Parking Stations
- Expanded sidewalks
- 80-car parking on-site
- Outdoor patio area
- Gateway to Village Centre
- Integrated with walking/bike pathways
- Fully Landscaped