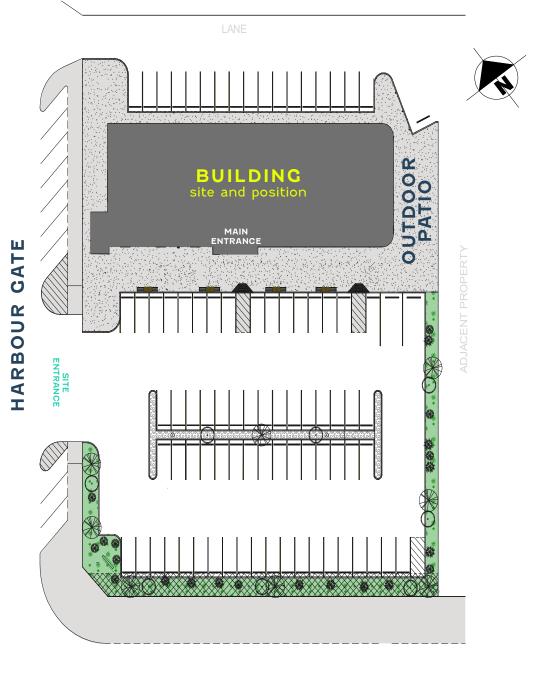

### Site Plan

### SITE DETAILS

- 6-Public EV Parking Stations
- Expanded sidewalks
- 80-car parking on-site
- Outdoor patio area
- Gateway to Village Centre
- Integrated with walking/bike pathways
- Fully Landscaped