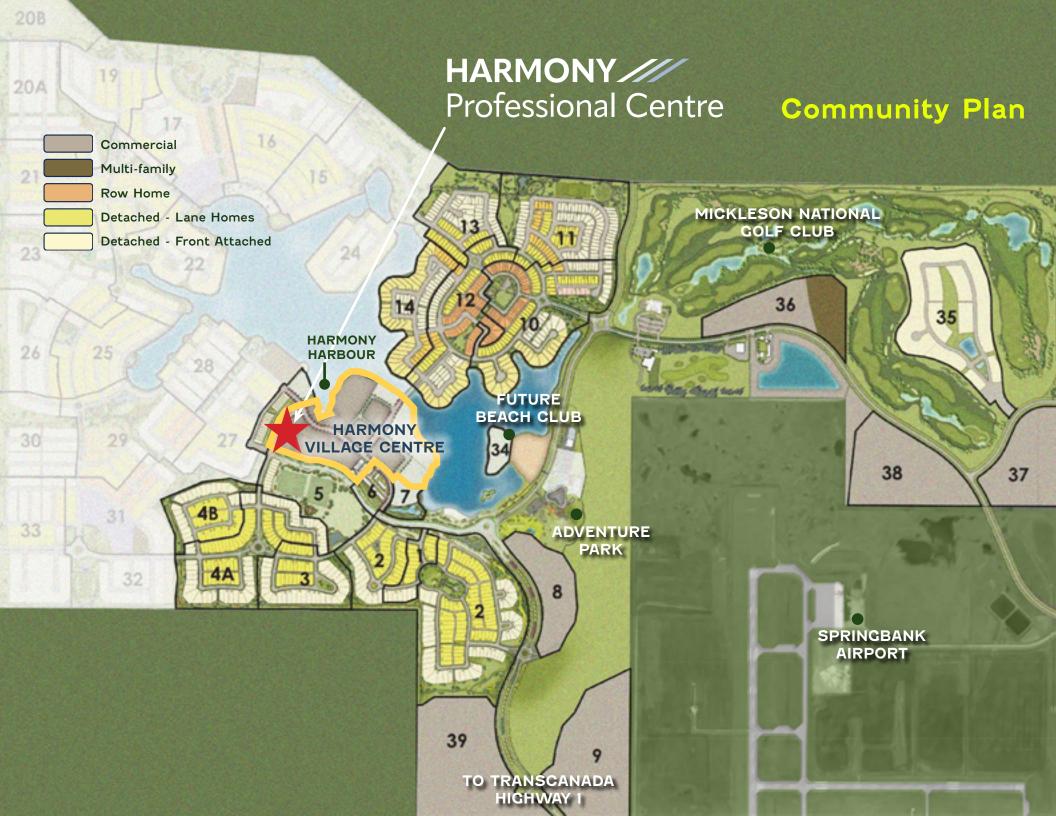

This new development is a sparkling lake community with a Golf Club, a LaunchPad Golf Range, a Lakeside Beach Club and an all-season Adventure Park.

The crowning feature will be the anticipated development of the Village Centre, that will be the retail and restaurant hub for the greater Springbank area.

### Site Plan