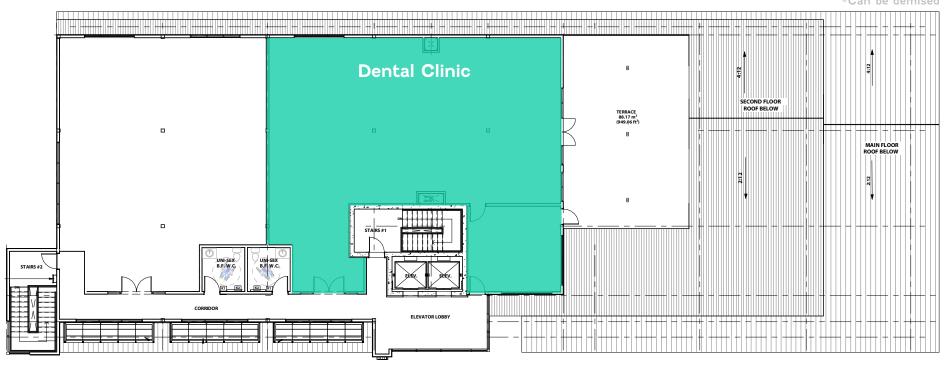

ea.

### Site Plan

### **BUILDING DETAILS**

- 32,500 SF commercial retail & office space
- 4-Floors on a prominent corner lot
- Natural lighting and Ventilation
- Modern time-less Design
- Accessible
- Bike Parking
- Eco-friendly building cladding
- Smart building automation systems

### SITE DETAILS

- 6-Public EV Parking Stations
- Expanded sidewalks
- 80-car parking on-site
- Outdoor patio area
- Gateway to Village Centre
- Integrated with walking/bike pathways
- Fully Landscaped





### HARMONY CIRCLE



### **LEASING OPPORTUNITIES**

1,200 SF - 4,800 SF Available\*









# **LEASING OPPORTUNITIES**900 SF - 7,000 SF Available\*









### LEASING OPPORTUNITIES

900 SF - 7,000 SF Available\*









# **LEASING OPPORTUNITIES** 1,000 SF - 1,800 SF Available\*

\*Can be demised









**Development Partners** 















# Thank you For Your Interest!

### **Mahmud Rahman**

- **P** 403.930.8651
- mrahman@blackstonecommercial.com

### **Randy Wiens**

- **P** 403.930.8649
- **■** rwiens@blackstonecommercial.com

### **Peter Seto**

- **P** 403.930.8647
- pseto@blackstonecommercial.com

#### **Head Office:**

Unit A210, 9705 Horton Road SW Calgary, Alberta, T2V 2X5

P 403.214.2344

#### Saskatoon Office:

Unit 210, 350 3rd Avenue N Saskatoon, SK, S7K 2J1 P 306.952.4999

#### Red Deer Office:

Unit 107, 6439 67th Street Red Deer, AB, T4P 1A3 P 403.214.2344

This document has been prepared by Blackstone Commercial for advertising and general information only. Although information has been obtained from sources deemed reliable, Blackstone Commercial and / or the