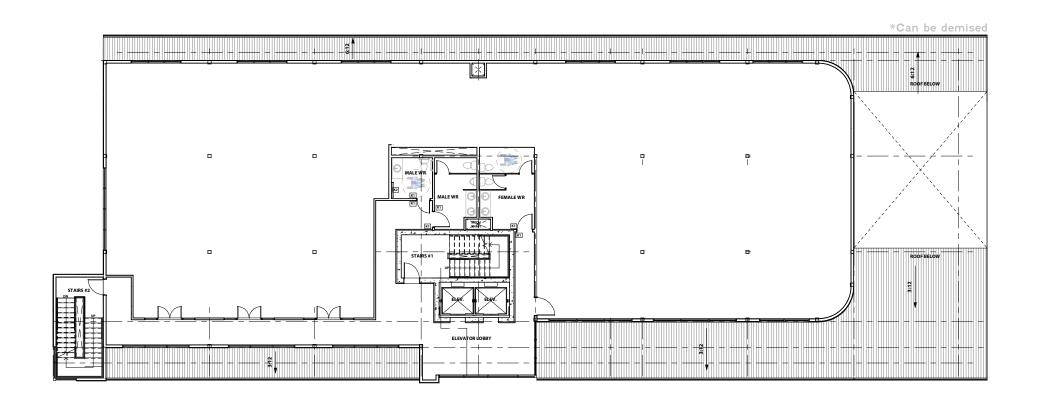

### **BUILDING DETAILS**

- 32,500 SF commercial retail & office space
- 4-Floors on a prominent corner lot
- Natural lighting and Ventilation
- Modern time-less Design
- Accessible
- Bike Parking
- Eco-friendly building cladding
- Smart building automation systems

# **LEASING OPPORTUNITIES** 1,000 SF - 1,800 SF Available\*

\*Can be demised

**Development Partners** 