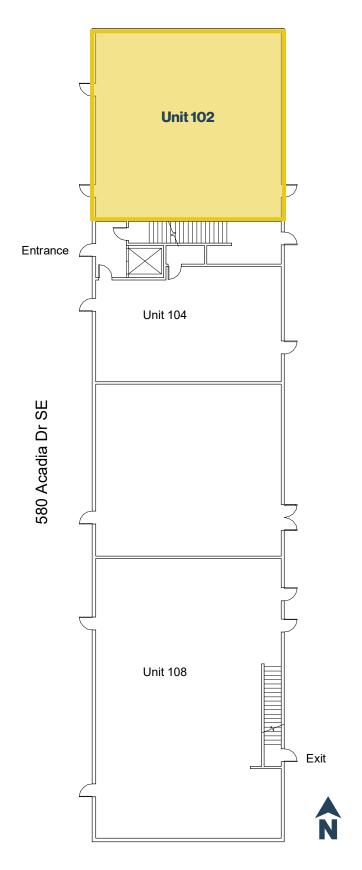

|
| Unit 102 - 1,982 SF                                                           |
| Immediately                                                                   |
| Market                                                                        |
| \$16.00 PSF                                                                   |
| C-N2 (Commercial - Neighborhood 2)  The City of Calgary Land Use Bylaw 1P2007 |
| Available                                                                     |
|                                                                               |

#### **Highlights**

- Located on the busy intersection of Southland Drive & Acadia Drive SE
- Energy efficient building
- Excellent signage exposure

## **Floor Plans**

Unit 102 | 1,982 SF



# **Building Plan**







# Thank you for your Interest!

#### For More Info.

**Mahmud Rahman** 

P 403.930.8651

mrahman@blackstonecommercial.com

**Randy Wiens** 

P 403.930.8649

**■** rwiens@blackstonecommercial.com

Unit A210, 9705 Horton Road SW, Calgary, Alberta T2V 2X5 | P (403) 214-2344

This document has been prepared by Blackstone Commercial for advertising and general information only. Although information has been obtained from sources deemed reliable, Blackstone Commercial and / or their representatives, brokers or agents make no guarantees, representations or warranties of any kind, expressed or implied, regarding the information including, but not limited to, warranties of content, accuracy and reliability. Blackstone Commercial excludes unequivocally all inferred or implied terms, conditions