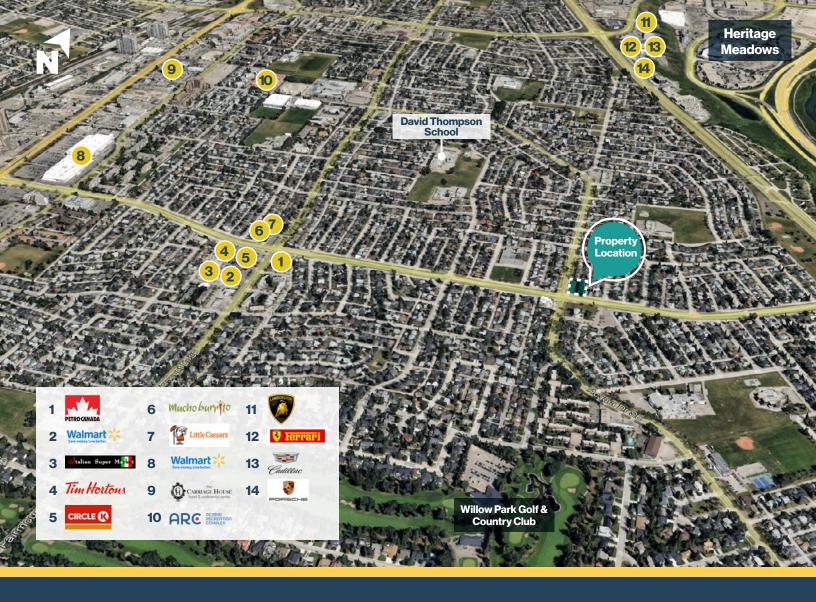

## **Prime Retail Space For Lease**

#### **Highlights**

- Located on the busy intersection of Southland Drive & Acadia Drive SE
- Energy efficient building
- Excellent signage exposure