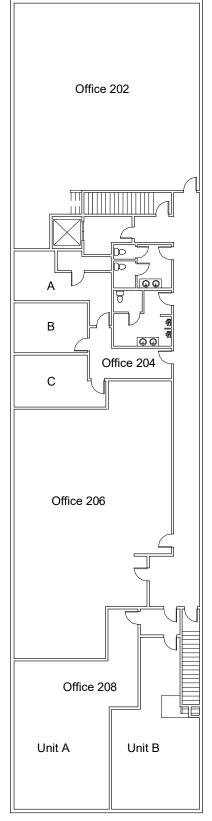

|
| Unit 102 - 1,982 SF                                                           |
| Immediately                                                                   |
| Market                                                                        |
| \$16.00 PSF                                                                   |
| C-N2 (Commercial - Neighborhood 2)  The City of Calgary Land Use Bylaw 1P2007 |
| Available                                                                     |
|                                                                               |

#### **Highlights**

- Located on the busy intersection of Southland Drive & Acadia Drive SE
- Energy efficient building
- Excellent signage exposure

## **Floor Plans**

Unit 102 | 1,982 SF



# **Building Plan**







# Thank you for your Interest!

#### For More Info.

**Mahmud Rahman** 

P 403.930.8651

mrahman@blackstonecommercial.com

**Randy Wiens** 

P 403.930.8649

**■** rwiens@blackstonecommercial.com

Unit A210, 9705 Horton Road SW, Calgary, Alberta T2V 2X5 | P (403) 214-2344

This document has been prepared by Blackstone Commercial for advertising and general information only. Although information has been obtained from sources deemed reliable, Blackstone Commercial and / or their representatives, brokers or agents make no guarantees, representations or warranties of any kind, expressed or implied, regarding the information including, but not limited to, warranties of content, accuracy and reliability. Blackstone Commercial excludes unequivocally all inferred or implied terms, conditions a