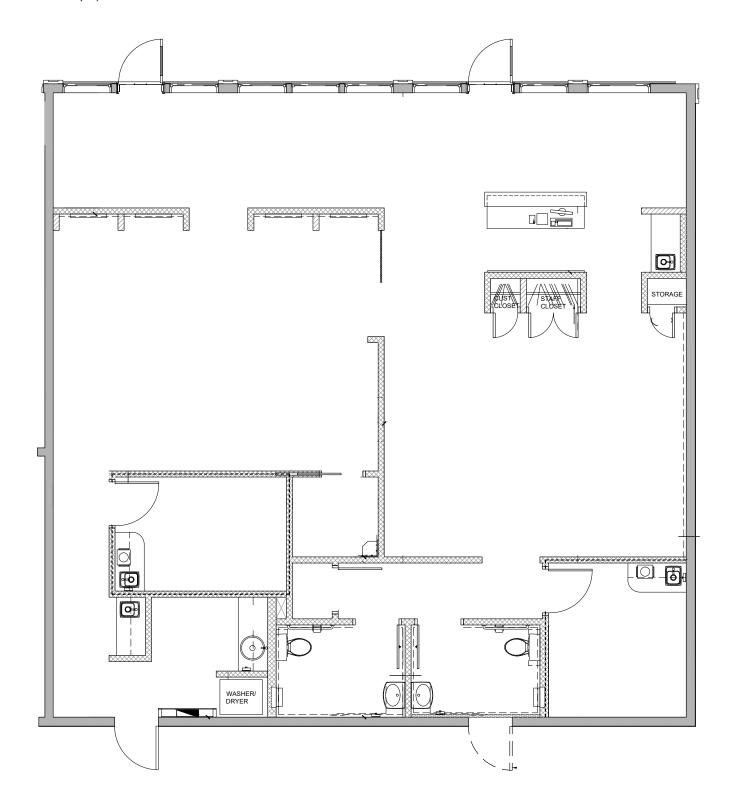

|
| Unit 102 - 1,982 SF                                                           |
| Immediately                                                                   |
| Market                                                                        |
| \$16.00 PSF                                                                   |
| C-N2 (Commercial - Neighborhood 2)  The City of Calgary Land Use Bylaw 1P2007 |
| Available                                                                     |
|                                                                               |

#### **Highlights**

- Located on the busy intersection of Southland Drive & Acadia Drive SE
- Energy efficient building
- Excellent signage exposure

## **Floor Plans**

Unit 102 | 1,982 SF



# **Building Plan**







# Thank you for your Interest!

#### For More Info.

**Mahmud Rahman** 

P 403.930.8651

mrahman@blackstonecommercial.com

**Randy Wiens** 

P 403.930.8649

**■** rwiens@blackstonecommercial.com

Unit A210, 9705 Horton Road SW, Calgary, Alberta T2V 2X5 | P (403) 214-2344

This document has been prepared by Blackstone Commercial for advertising and general information only. Although information has been obtained from sources deemed reliable, Blackstone Commercial and / or their representatives, brokers or agents make no guarantees, representations or warranties of any kind, expressed or implied, regarding the information including, but not limited to, warranties of content, accuracy and reliability. Blackstone Commercial excludes unequivocally all inferred or im