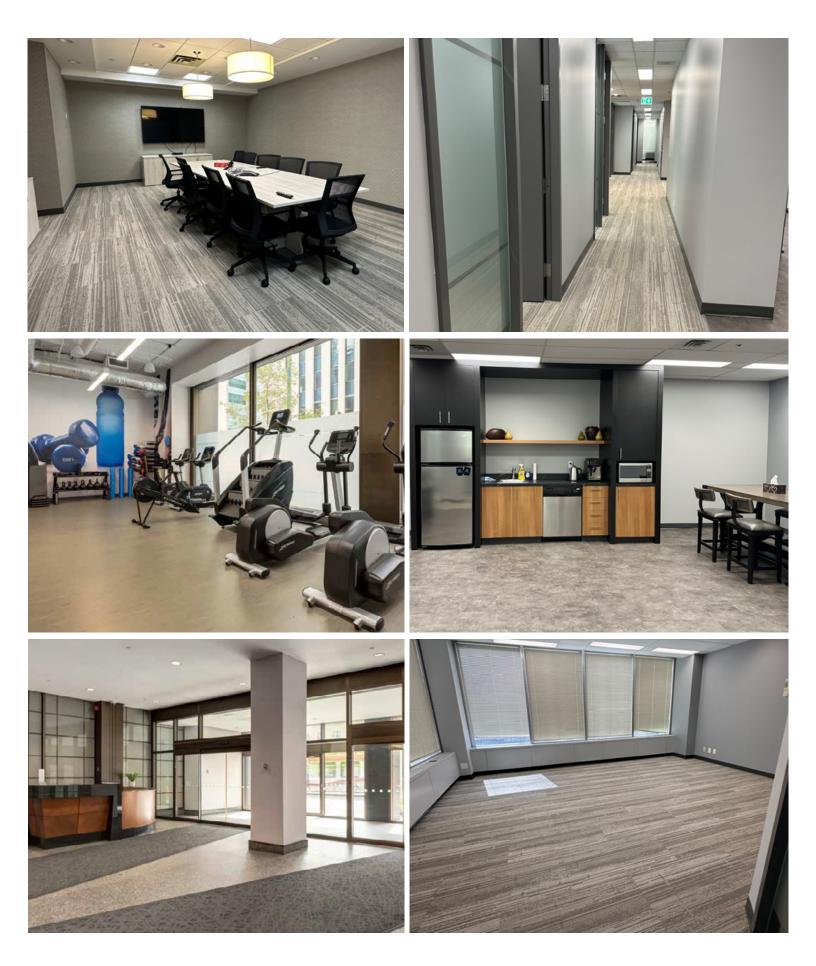

#### **Highlights**

- 1-5 Individual offices offered on a month-to-month basis
- Newly renovated modern office space on penthouse level
- Office furniture available
- Shared kitchen, boardroom, employee lounge, and printing stations
- Five-minute walk to transit and LRT
- Plus 15 connected to Fifth & Fifth and Petex Building