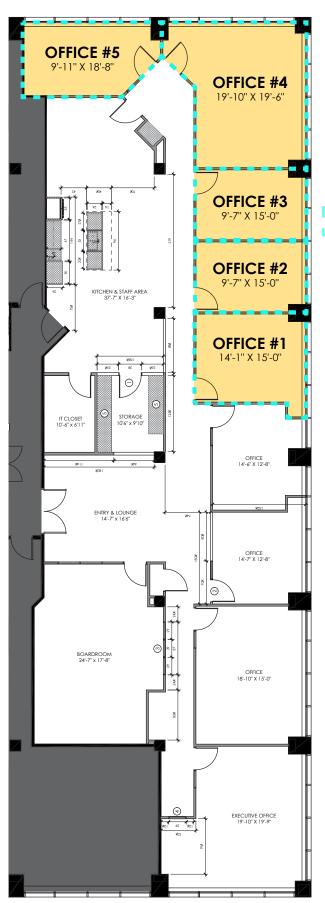

# Floor Plan Unit 1400

Blackstone

#### **Property Details**

| Size Available: | Office #1   212 SF   \$700/month<br>Office #2   146 SF   \$500/month<br>Office #3   146 SF   \$500/month<br>Office #4   389 SF   \$1,000/month<br>Office #5   186 SF   \$600/month |
|-----------------|------------------------------------------------------------------------------------------------------------------------------------------------------------------------------------|
| Availability:   | Immediate                                                                                                                                                                          |
| Gross Rate:     | Market                                                                                                                                                                             |
| Expiry:         | Negotiable                                                                                                                                                                         |

#### **Highlights**

- 1-5 Individual offices offered on a month-to-month basis
- Newly renovated modern office space on penthouse level
- Office furniture available
- Shared kitchen, boardroom, employee lounge, and printing stations
- Five-minute walk to transit and LRT
- Plus 15 connected to Fifth & Fifth and Petex Building