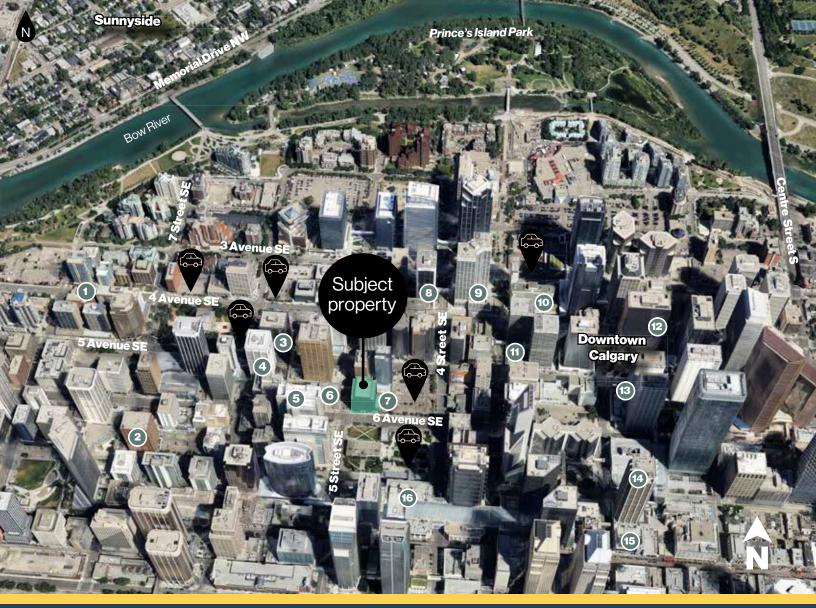

#### Blackstone

- 1. Spicy Amigos
- 2. A&W
- 3. Tim Horton's
- 4. Gogi Korean Kitchen
- 5. Ola Poke
- 6. Deville Coffee
- Local 522 Public Tavern & Kitchen
- 8. Caesar's Steak House & Lounge
- 9. Artigiano
- 10. Owen's Landing

7.

- 11. The Rooftop YYC
- 12. OEB Breakfast Co.

- 13. Starbucks
- 14. Major Tom Bar
- 15. Barbarella Bar

in

16. The CORE Shopping Centre