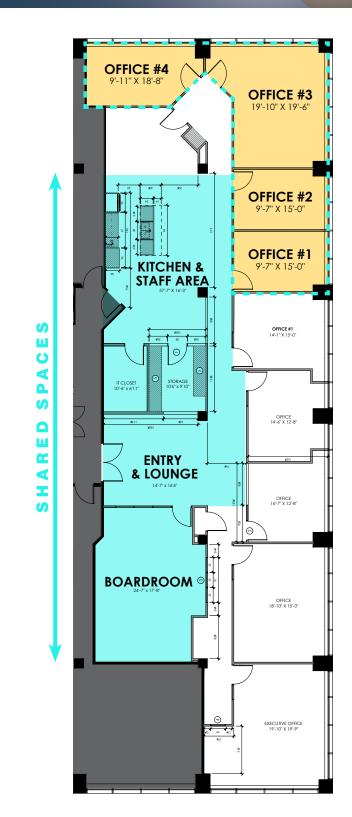

# **For Sublease**

**Floor Plan** 

Unit 1400

550 6<sup>th</sup> Avenue SW | Calgary, Alberta **Heart of Calgary's Business District** 

Unit A210 9705 Horton Road SW Calgary, Alberta T2V 2X5 P 403.214.2344 BlackstoneCommercial.com

- Short-term sublease options available month-to-month, 6-month, or 1-year terms
- Newly renovated penthouse level office space with modern finishes
- Access to premium shared amenities: kitchen, boardroom, employee lounge, and printing stations
- Newly upgraded fitness facility, conference center, and tenant lounge onsite
- Direct Plus 15 access to Fifth & Fifth and Petex Building
- **Exceptional downtown location** five-minute walk to LRT, Calgary Courthouse, shopping, and dining
- · Secure, professionally managed building in the heart of the business district