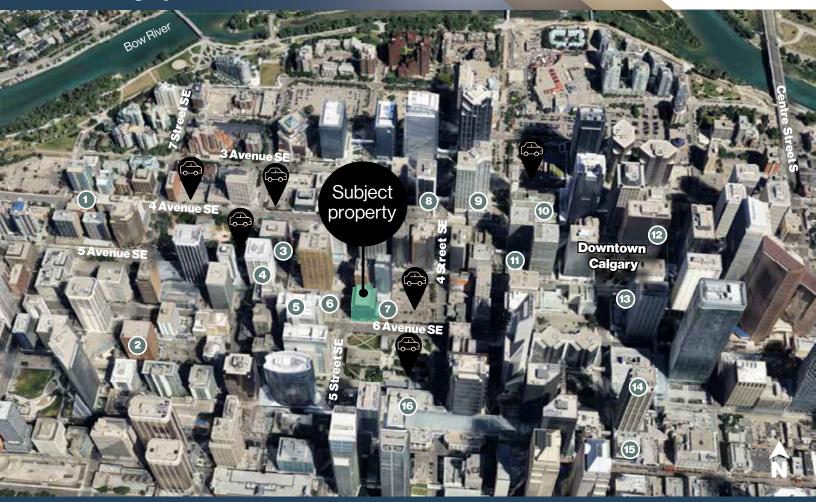

## **For Sublease**

550 6<sup>th</sup> Avenue SW | Calgary, Alberta Heart of Calgary's Business District

- 1. Spicy Amigos
- 2. A&W
- 3. Tim Horton's
- 4. Gogi Korean Kitchen
- 5. Ola Poke
- 6. Deville Coffee
- 7. Local 522 Public Tavern & Kitchen
- 8. Caesar's Steak House & Lounge
- 9. Artigiano
- 10. Owen's Landing
- 11. The Rooftop YYC
- 12. OEB Breakfast Co.

- 13. Starbucks
- 14. Major Tom Bar
- 15. Barbarella Bar
- 16. The CORE Shopping Centre