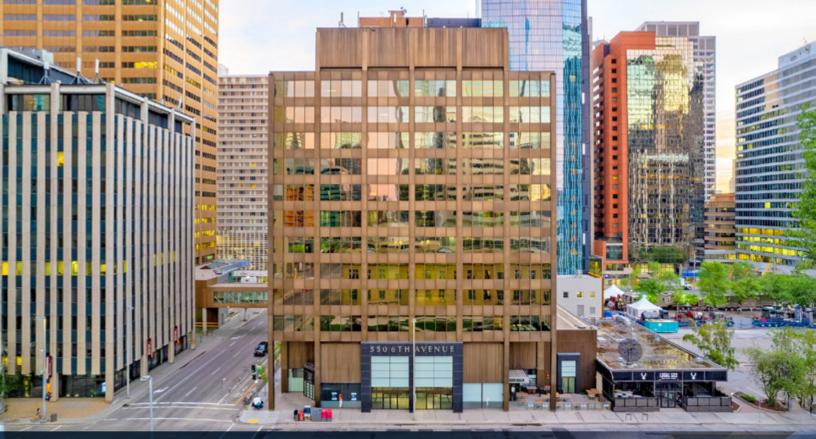

## **For Sublease** 550 6<sup>th</sup> Avenue SW | Calgary, Alberta Heart of Calgary's Business District

### **550 6<sup>th</sup> Avenue SW, Calgary AB** Easy access to Public Transit, Shopping & Dining

- Short-term sublease options available month-to-month, 6-month, or 1-year terms
- Newly renovated penthouse level office space with modern finishes
- Access to premium shared amenities: kitchen, boardroom, employee lounge, and printing stations
- Newly upgraded fitness facility, conference center, and tenant lounge onsite
- Direct Plus 15 access to Fifth & Fifth and Petex Building
- **Exceptional downtown location** five-minute walk to LRT, Calgary Courthouse, shopping, and dining
- · Secure, professionally managed building in the heart of the business district