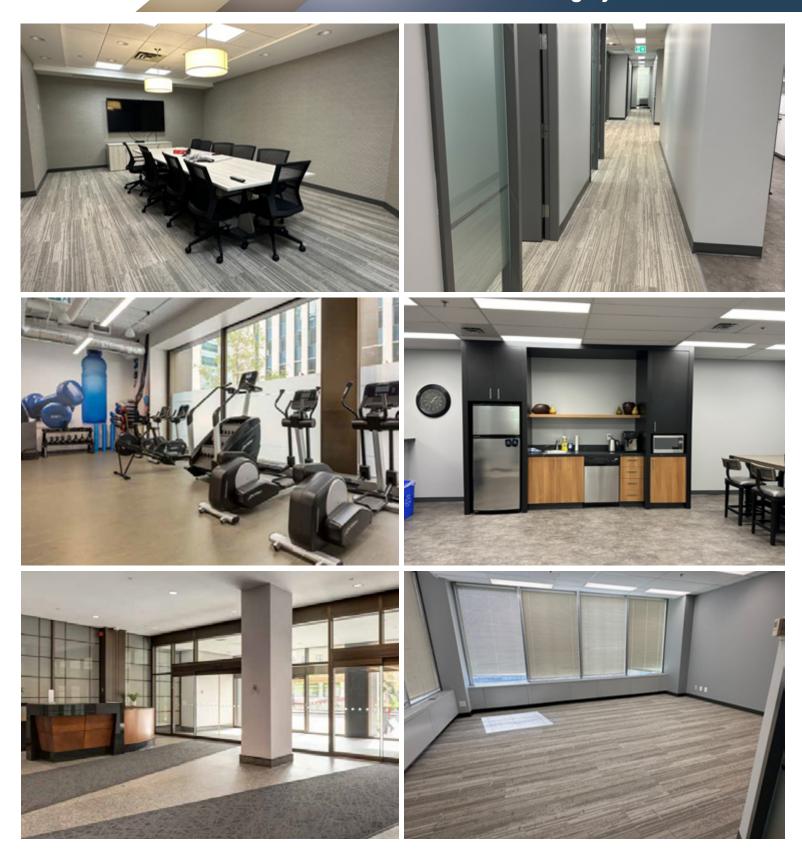

- Short-term sublease options available month-to-month, 6-month, or 1-year terms
- Newly renovated penthouse level office space with modern finishes
- Access to premium shared amenities: kitchen, boardroom, employee lounge, and printing stations
- Newly upgraded fitness facility, conference center, and tenant lounge onsite
- Direct Plus 15 access to Fifth & Fifth and Petex Building
- **Exceptional downtown location** five-minute walk to LRT, Calgary Courthouse, shopping, and dining
- · Secure, professionally managed building in the heart of the business district