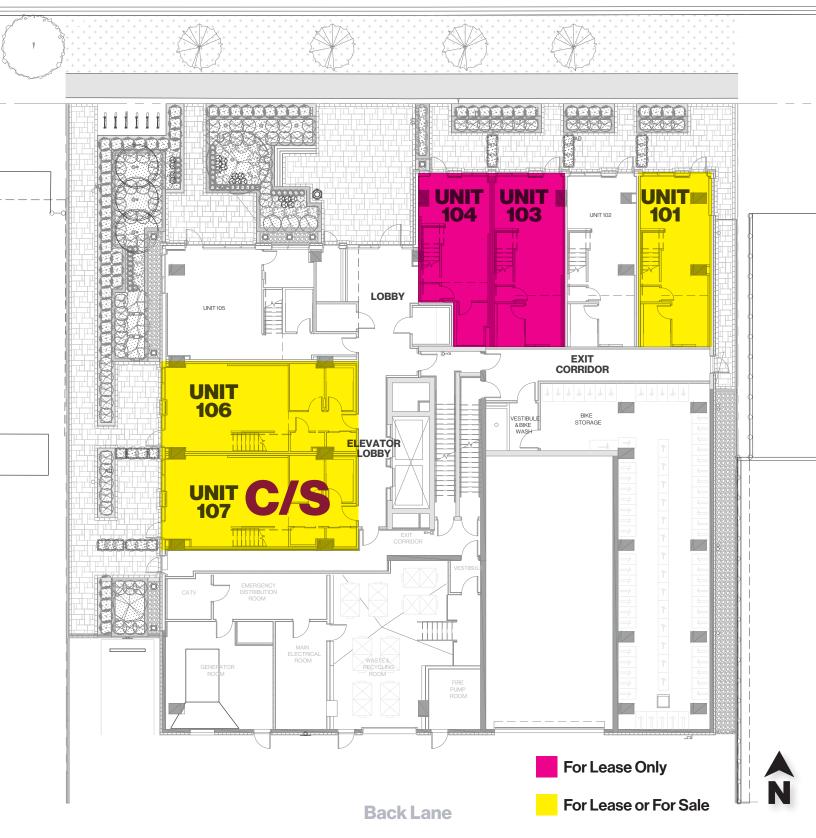

#### **Property Details**

|                 | Unit 101     | 621 SF /for lease or sale |
|-----------------|--------------|---------------------------|
|                 | Unit 103     | 585 SF /for lease only    |
| Size Available: | Unit 104     | 609 SF /for lease only    |
|                 | Unit 106     | 820 SF /for lease or sale |
|                 | C/S Unit 107 | 862 SF /for lease or sale |

#### 14 Avenue SW

**Unit 101** - 629 SF

**Unit 103** - 585 SF

**Unit 104** - 609 SF

**Unit 106** - 820 SF

**Unit 107** - 862 SF **C/S** 