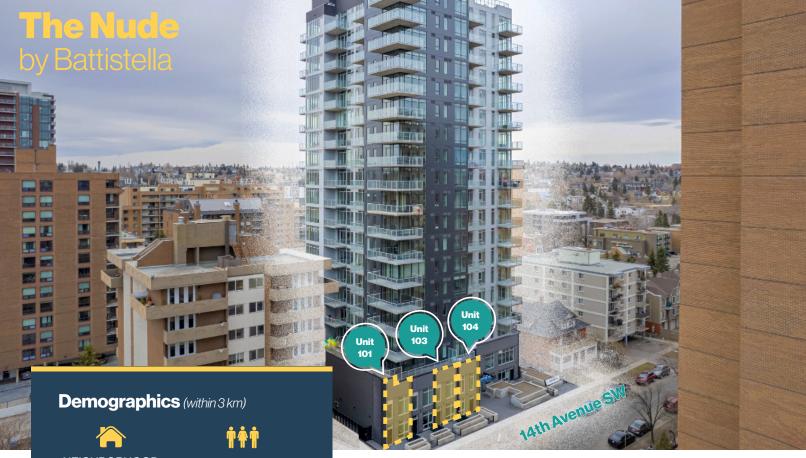

## For Lease & For Sale

## 1319 14 Avenue SW | Calgary AB

**NEIGHBORHOOD** Connaught

**POPULATION** 125,947

**MEDIAN AGE** 37.9

**HOUSEHOLD INCOME** \$83,224

#### **Property Details**

|                 | Unit 101     | 621 SF /for lease or sale |
|-----------------|--------------|---------------------------|
|                 | Unit 103     | 585 SF /for lease only    |
| Size Available: | Unit 104     | 609 SF /for lease only    |
|                 | Unit 106     | 820 SF /for lease or sale |
|                 | C/S Unit 107 | 862 SF /for lease or sale |

#### 14 Avenue SW

**Unit 101** - 629 SF

**Unit 103** - 585 SF

**Unit 104** - 609 SF

**Unit 106** - 820 SF

**Unit 107** - 862 SF **C/S** 