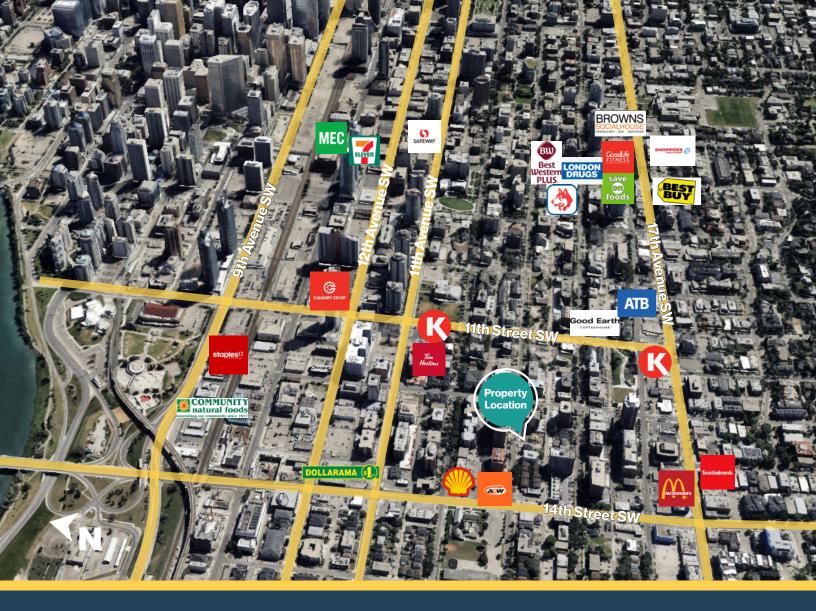

## 1319 14 Avenue SW | Calgary AB

**NEIGHBORHOOD** Connaught

**POPULATION** 125,947

**MEDIAN AGE** 37.9

**HOUSEHOLD INCOME** \$83,224

#### **Building Details**

**PARKING Available** 

YEAR BUILT 2023

TRAFFIC COUNT

25,000 VPD | 14 Street & 15 Avenue SW 17,000 VPD | 12 Street & 17 Avenue SW

Unit A210, 9705 Horton Road SW Calgary, Alberta, T2V 2X5 P 403.214.2344