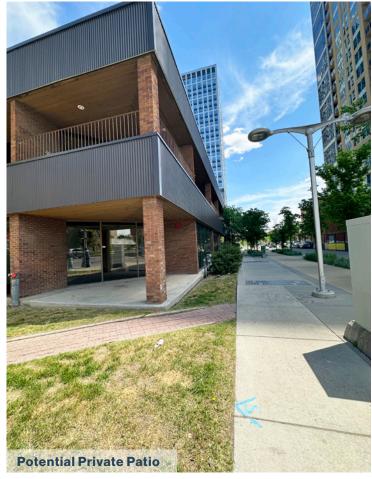

# **Highlights**

- This two-story commercial property presents a premier retail leasing opportunity.
- Enjoy exceptional exposure to MacLeod Trail, featuring excellent visibility and convenient street-front walk-up access.
- Perfect for a restaurant or café, featuring potential for a charming private outdoor patio alongside MacLeod Trail. Alternatively, ideal for a daycare, offering a secure, private gated courtyard.
- Experience continuous foot traffic, surrounded by several high-rise condominium buildings.
- Contact us today to discover more and secure your place.