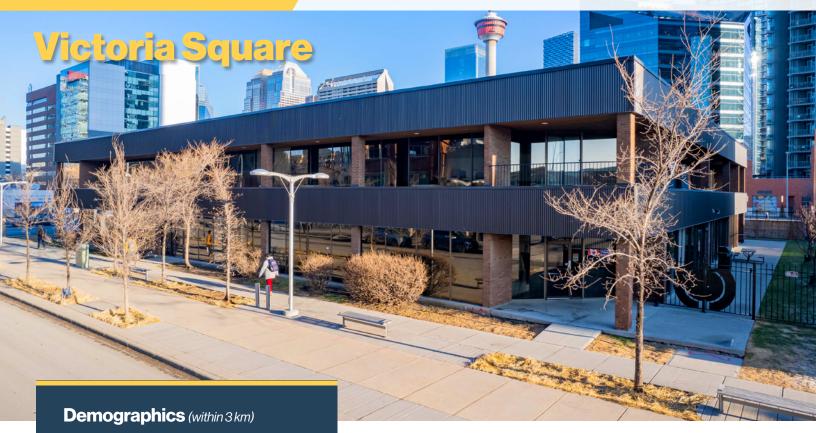

NEIGHBORHOOD Beltline

POPULATION 111,352

MEDIAN AGE 37.9

\$\$

HOUSEHOLD INCOME \$76,594

# **Building Details**

PARKING Available

YEAR BUILT

TRAFFIC COUNT
21,000 VPD | 1 Street & 12 Avenue SE
23,000 VPD | Macleod & 13 Avenue SE