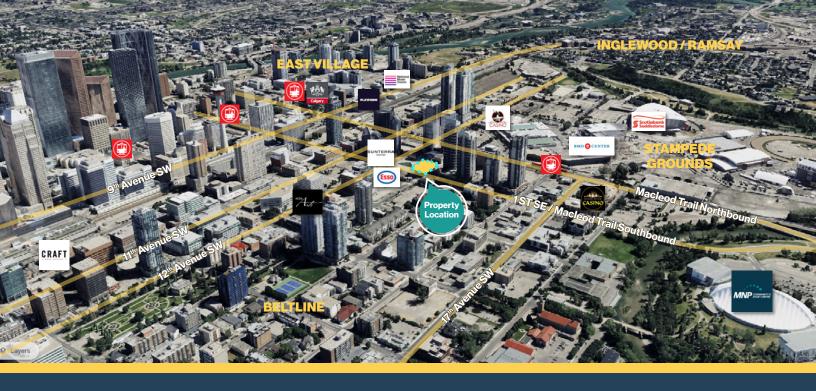

NEIGHBORHOOD Beltline

POPULATION 111,352

MEDIAN AGE 37.9

\$\$

HOUSEHOLD INCOME \$76,594