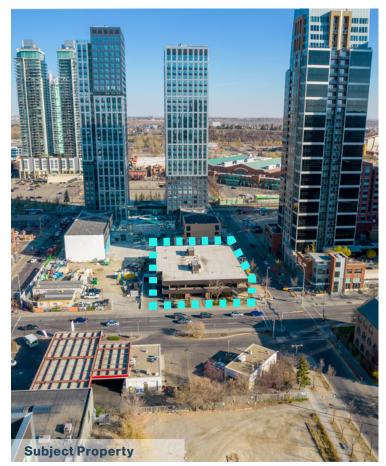

# **Highlights**

- This two-story commercial property presents a premier retail leasing opportunity.
- Enjoy exceptional exposure to MacLeod Trail, featuring excellent visibility and convenient street-front walk-up access.
- Perfect for a restaurant or café, featuring potential for a charming private outdoor patio alongside MacLeod Trail. Alternatively, ideal for a daycare, offering a secure, private gated courtyard.
- Experience continuous foot traffic, surrounded by several high-rise condominium buildings.
- Contact us today to discover more and secure your place.