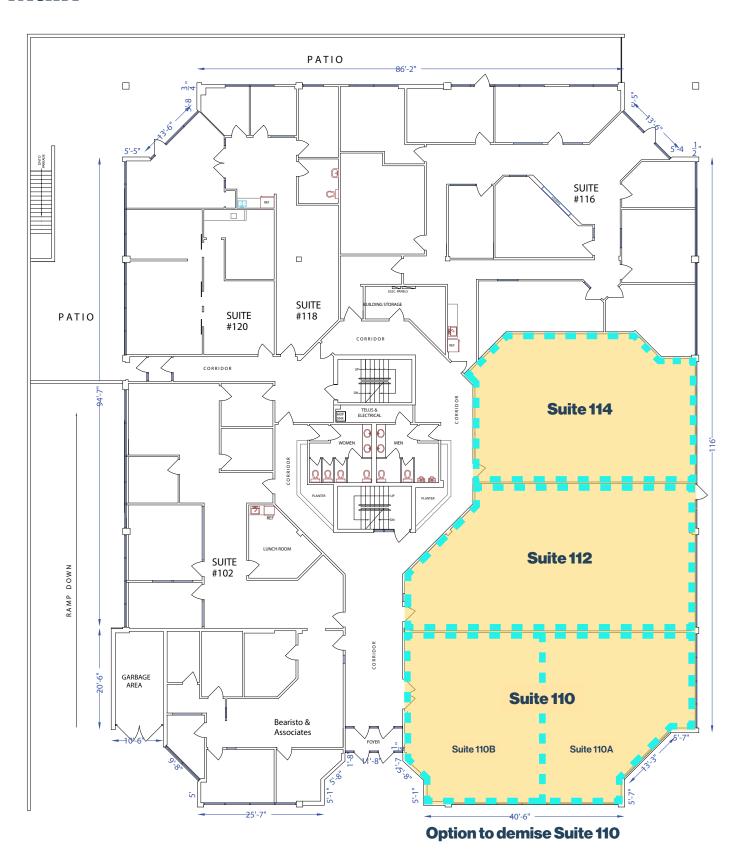

# **Property Details**

**Suite 110** | 2,178 SF (can be demised to 1,100 SF)

**Size Available:** Suite 112 | 1,883 SF Suite 114 | 1,509 SF Contiguous up to 5,570 SF

| Op Costs:  | \$15.20 PSF             |
|------------|-------------------------|
| Net Rent:  | Market                  |
| Occupancy: | Immediately             |
| Term:      | 5-year                  |
| Parking:   | \$300/month underground |

# Floor Plan Main