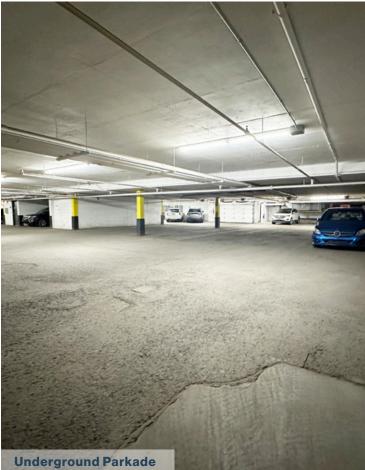

### **Property Details**

**Suite 110** | 2,178 SF (can be demised to 1,100 SF)

Suite 112 | 1,883 SF

Size Available: **Suite 114** | 1,509 SF **LEASED** 

> Contiguous up to 4,061 SF Suite 208 | 1.447 SF

| Op Costs:  | \$15.20 PSF             |
|------------|-------------------------|
| Net Rent:  | Market                  |
| Occupancy: | Immediately             |
| Term:      | 5-year                  |
| Parking:   | \$300/month underground |