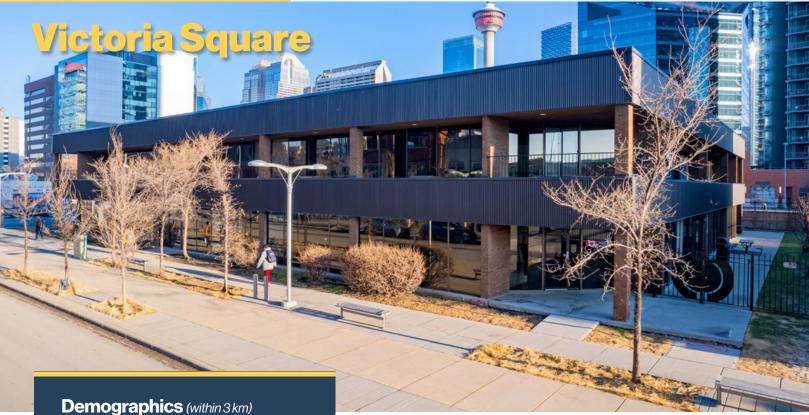

**NEIGHBORHOOD** Beltline

**POPULATION** 111,352

**MEDIAN AGE** 37.9

**HOUSEHOLD INCOME** \$76,594

### **Building Details**

**PARKING** Available

**YEAR BUILT** 1978

TRAFFIC COUNT 21,000 VPD | 1 Street & 12 Avenue SE 23,000 VPD | Macleod & 13 Avenue SE

### **Highlights**

- This two-story commercial property presents a premier retail and office leasing opportunity.
- Enjoy exceptional exposure to MacLeod Trail, featuring excellent visibility and convenient street-front walk-up access.
- Perfect for a restaurant or café, featuring potential for a charming private outdoor patio alongside MacLeod Trail. Alternatively, ideal for a daycare, offering a secure, private gated courtyard.
- Experience continuous foot traffic, surrounded by several high-rise condominium buildings.
- Contact us today to discover more and secure your place.