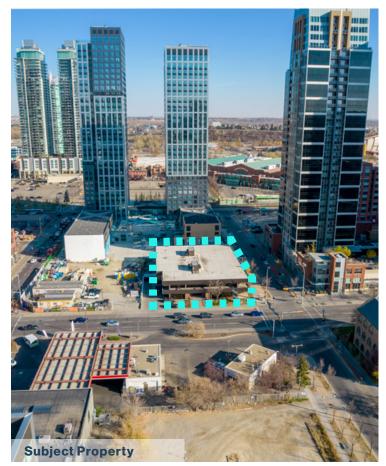

### **Highlights**

- This two-story commercial property presents a premier retail and office leasing opportunity.
- Enjoy exceptional exposure to MacLeod Trail, featuring excellent visibility and convenient street-front walk-up access.
- Perfect for a restaurant or café, featuring potential for a charming private outdoor patio alongside MacLeod Trail. Alternatively, ideal for a daycare, offering a secure, private gated courtyard.
- Experience continuous foot traffic, surrounded by several high-rise condominium buildings.
- Contact us today to discover more and secure your place.

### **For Lease**