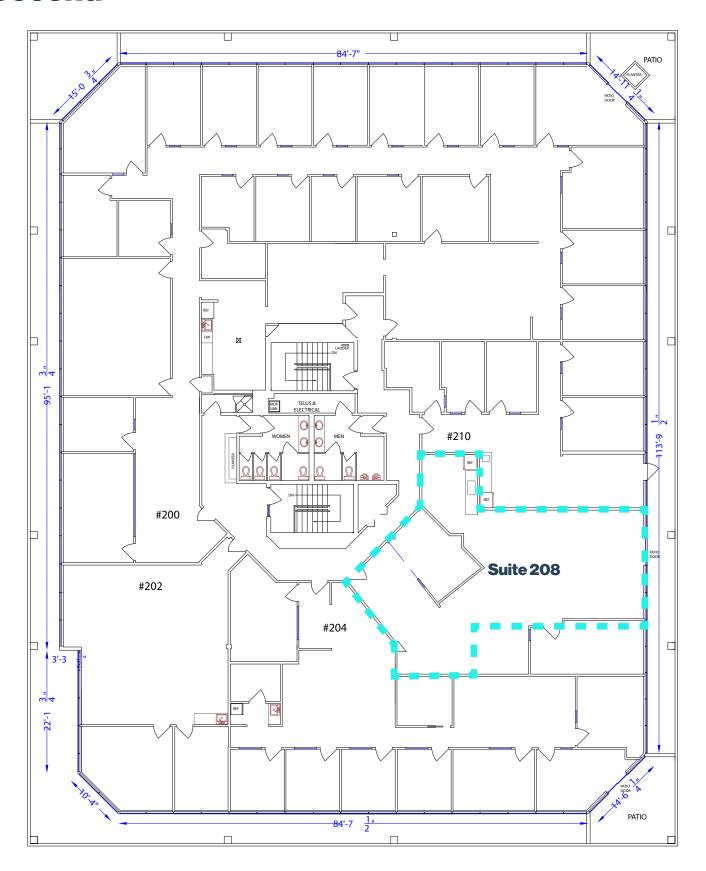

### **Property Details**

**Suite 110** | 2,178 SF (can be demised to 1,100 SF)

Suite 112 | 1,883 SF

Size Available: **Suite 114** | 1,509 SF **LEASED** 

> Contiguous up to 4,061 SF Suite 208 | 1.447 SF

| Op Costs:  | \$15.20 PSF             |
|------------|-------------------------|
| Net Rent:  | Market                  |
| Occupancy: | Immediately             |
| Term:      | 5-year                  |
| Parking:   | \$300/month underground |

# Floor Plan Second