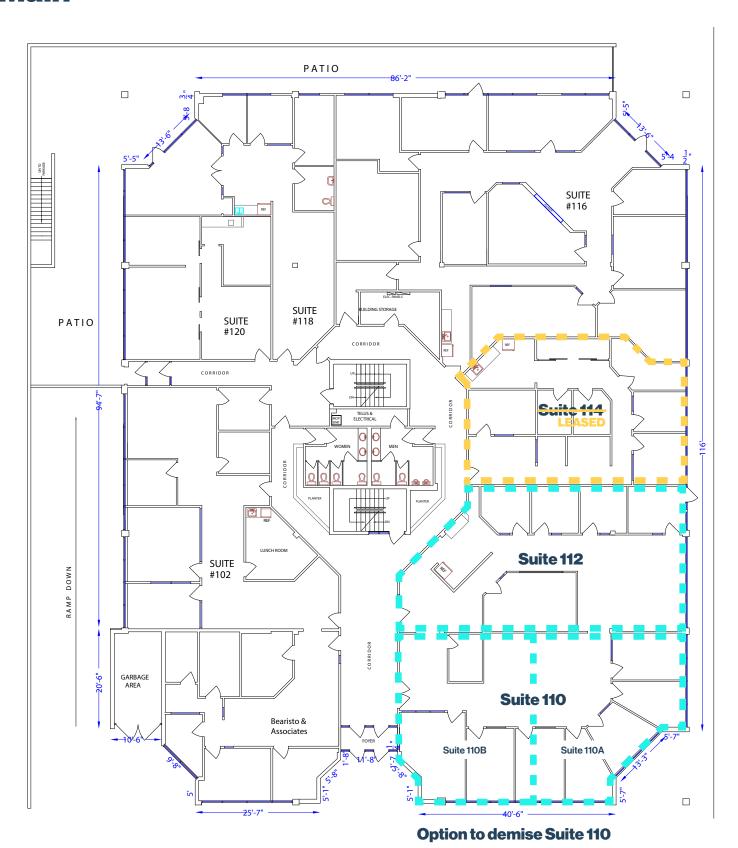

### **Property Details**

**Suite 110** | 2,178 SF (can be demised to 1,100 SF)

Suite 112 | 1,883 SF

Size Available: **Suite 114** | 1,509 SF **LEASED** 

> Contiguous up to 4,061 SF Suite 208 | 1.447 SF

| Op Costs:  | \$15.20 PSF             |
|------------|-------------------------|
| Net Rent:  | Market                  |
| Occupancy: | Immediately             |
| Term:      | 5-year                  |
| Parking:   | \$300/month underground |

### Floor Plan Main