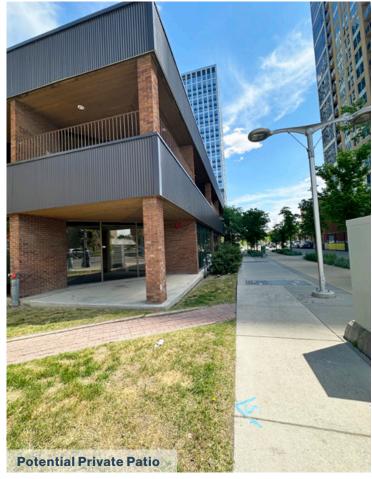

### **Highlights**

- This two-story commercial property presents a premier retail and office leasing opportunity.
- Enjoy exceptional exposure to MacLeod Trail, featuring excellent visibility and convenient street-front walk-up access.
- Perfect for a restaurant or café, featuring potential for a charming private outdoor patio alongside MacLeod Trail. Alternatively, ideal for a daycare, offering a secure, private gated courtyard.
- Experience continuous foot traffic, surrounded by several high-rise condominium buildings.
- Contact us today to discover more and secure your place.