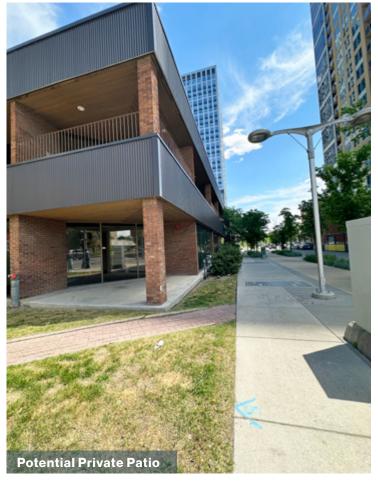

### **Highlights**

- This two-story commercial property presents a premier retail and office leasing opportunity.
- Enjoy exceptional exposure to MacLeod Trail, featuring excellent visibility and convenient street-front walk-up access.
- Perfect for a restaurant or café, featuring potential for a charming private outdoor patio alongside MacLeod Trail. Alternatively, ideal for a daycare, offering a secure, private gated courtyard.
- Experience continuous foot traffic, surrounded by several high-rise condominium buildings.
- Contact us today to discover more and secure your place.