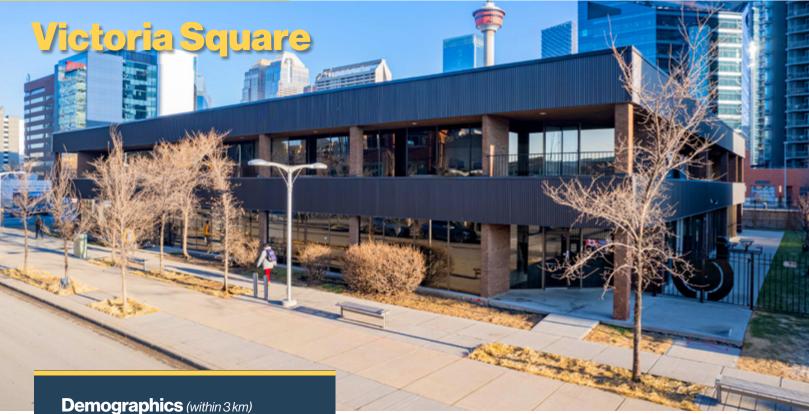

**NEIGHBORHOOD** Beltline

**POPULATION** 111,352

**MEDIAN AGE** 37.9

**HOUSEHOLD INCOME** \$76,594

### **Building Details**

**PARKING** Available

**YEAR BUILT** 1978

TRAFFIC COUNT 21,000 VPD | 1 Street & 12 Avenue SE 23,000 VPD | Macleod & 13 Avenue SE