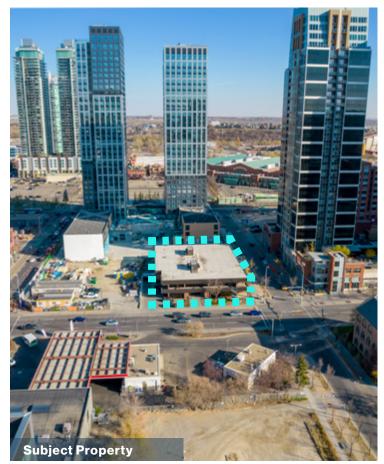

### **Highlights**

- This two-story commercial property presents a premier retail and office leasing opportunity.
- Enjoy exceptional exposure to MacLeod Trail, featuring excellent visibility and convenient street-front walk-up access.
- Perfect for a restaurant or café, featuring potential for a charming private outdoor patio alongside MacLeod Trail. Alternatively, ideal for a daycare, offering a secure, private gated courtyard.
- Experience continuous foot traffic, surrounded by several high-rise condominium buildings.
- Contact us today to discover more and secure your place.