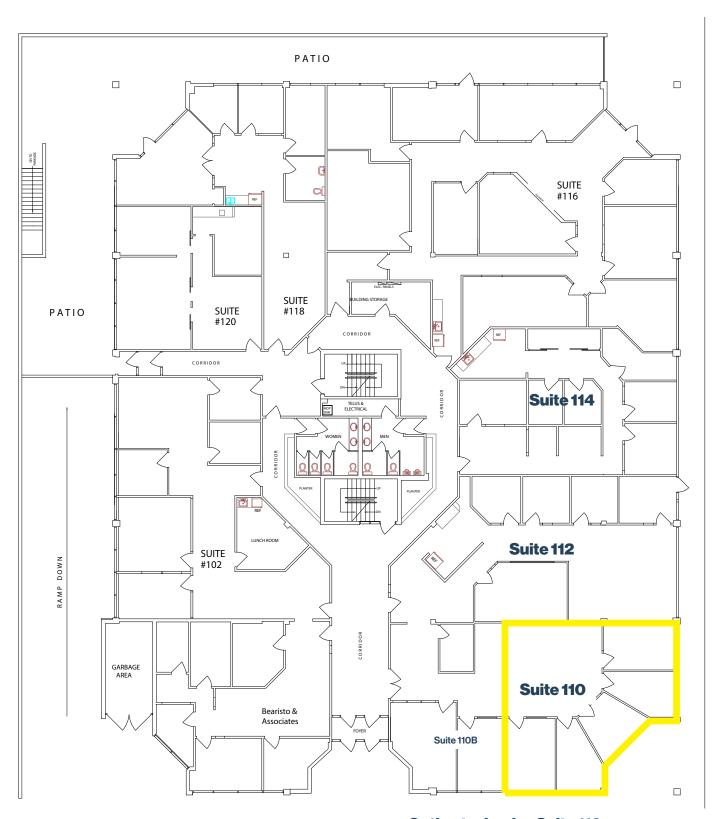

### Floor Plan Main

**Option to demise Suite 110** 

### **Property Details**

| Size Available: | <b>Suite 110</b>   1,257 SF retail<br><b>Suite 208</b>   1,447 SF office |
|-----------------|--------------------------------------------------------------------------|
| Op Costs:       | <b>Suite 110</b>   \$11.20 PSF<br><b>Suite 208</b>   \$15.20 PSF         |
| Net Rent:       | Market                                                                   |
| Occupancy:      | Immediately                                                              |
| Term:           | 5-year                                                                   |
| Parking:        | \$300/month underground                                                  |
|                 |                                                                          |