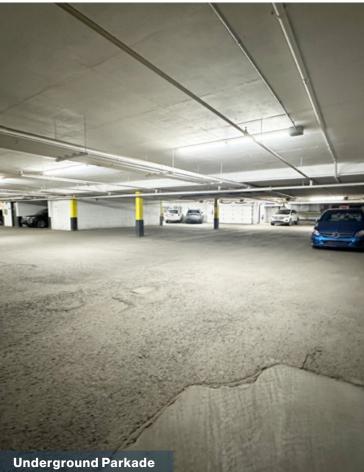

### **Property Details**

| Size Available: | <b>Suite 110</b>   1,257 SF retail<br><b>Suite 208</b>   1,447 SF office |
|-----------------|--------------------------------------------------------------------------|
| Op Costs:       | <b>Suite 110</b>   \$11.20 PSF<br><b>Suite 208</b>   \$15.20 PSF         |
| Net Rent:       | Market                                                                   |
| Occupancy:      | Immediately                                                              |
| Term:           | 5-year                                                                   |
| Parking:        | \$300/month underground                                                  |
|                 |                                                                          |