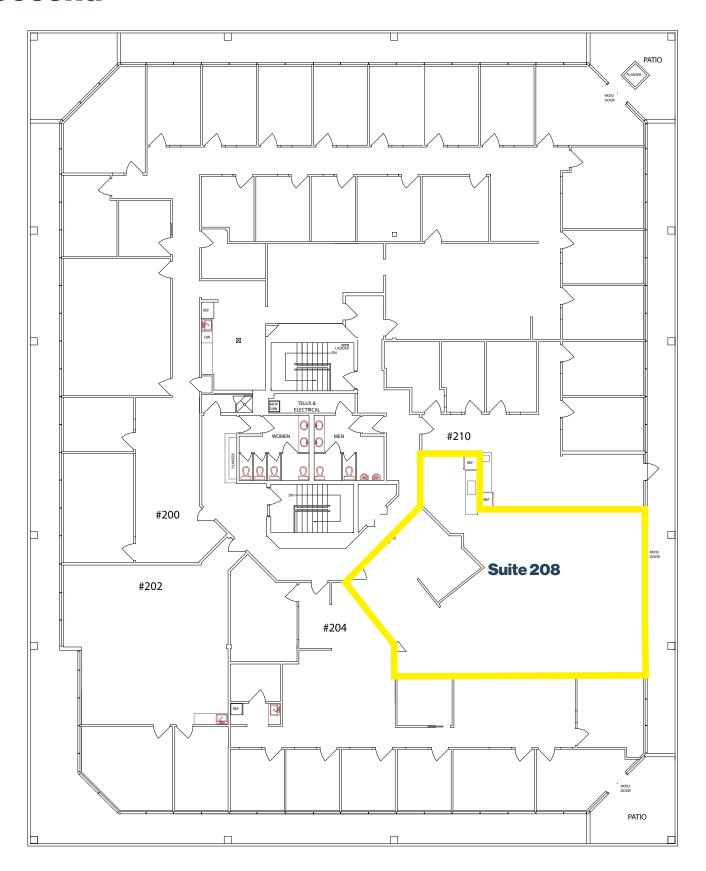

# Floor Plan Second

### **Property Details**

| Size Available: | <b>Suite 110</b>   1,257 SF retail<br><b>Suite 208</b>   1,447 SF office |
|-----------------|--------------------------------------------------------------------------|
| Op Costs:       | <b>Suite 110</b>   \$11.20 PSF<br><b>Suite 208</b>   \$15.20 PSF         |
| Net Rent:       | Market                                                                   |
| Occupancy:      | Immediately                                                              |
| Term:           | 5-year                                                                   |
| Parking:        | \$300/month underground                                                  |
|                 |                                                                          |