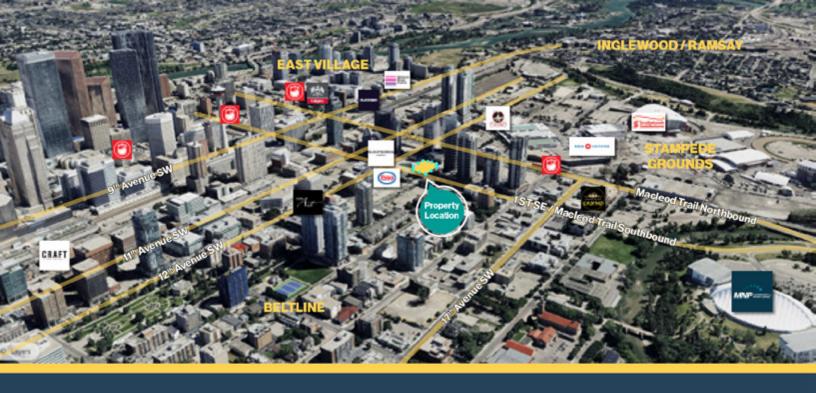

**NEIGHBORHOOD** Beltline

**POPULATION** 111,352

**MEDIAN AGE** 37.9

**HOUSEHOLD INCOME** \$76,594

### **Building Details**

**PARKING** Available

**YEAR BUILT** 1978

TRAFFIC COUNT 21,000 VPD | 1 Street & 12 Avenue SE 23,000 VPD | Macleod & 13 Avenue SE