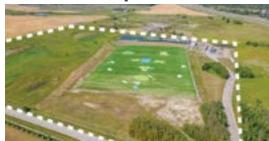

## For Sale | Oasis Greens Golf Course (Business & Property), Foothills County, AB

Land Size Bldg. Size 50 acres 2,179 SF Asking Price **\$9,000,000** 

Contact:

Mahmud Rahman Randy Wiens