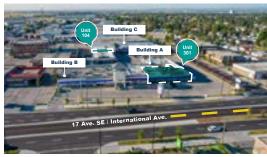

#### For Lease | McIvor Square, 53, 63, 65 Copperpond Passage SE, Calgary, AB

Building A 8,000 SF Building B 4,000 SF Building C 7,500 SF

Can be demised to 1,200 SF

Op Costs TBD

Net Rate Market Contact:

Mahmud Rahman Randy Wiens