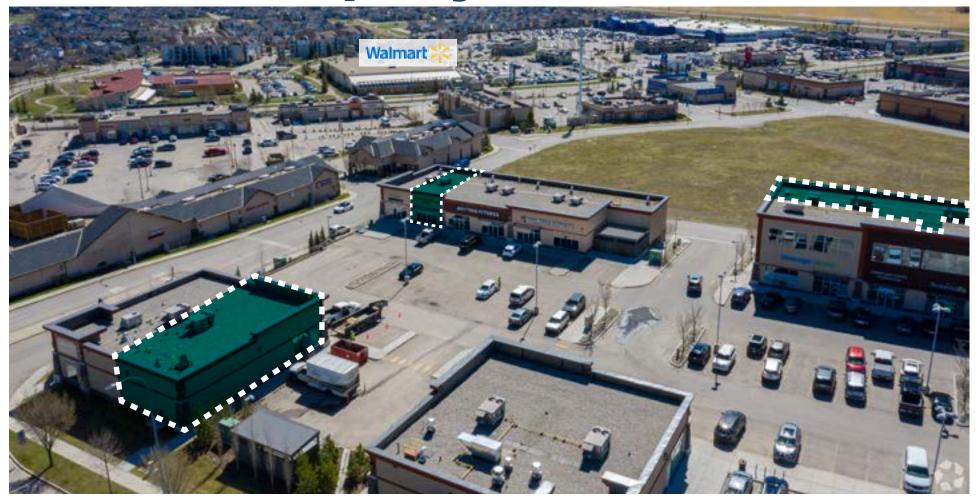

### For Lease | Country Hills Plaza, 100 Stockton Avenue, Okotoks, AB

Unit 180 7,000 SF Unit 210 3,264 SF

Yard 0.25 - 0.5 Acre (Up to +/- 40,000 SF)

Op Costs \$10.15 PSF

Net Rate Market

Yard \$1.00 PSF

Contact: